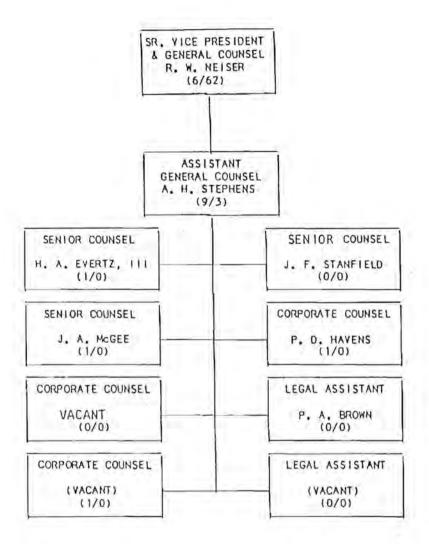

|   | 3 |
|---|---|
| 3 | 1 |
| 1 | ١ |
|   |   |
| Ġ |   |
|   |   |

|                                          | FLORIDA POWER CORPORATION      |                                                    |                                      |                                                     |                                                      |  |
|------------------------------------------|--------------------------------|----------------------------------------------------|--------------------------------------|-----------------------------------------------------|------------------------------------------------------|--|
| Name of Company<br>Representative (1)(2) | Title or<br>Position           | Organizational Unit (3)<br>Title (Dept./Div./Etc.) |                                      | State Usual Purpose<br>for Contact with the<br>FPSC | Name of Person<br>Department most<br>often contacted |  |
| Richard W. Neiser<br>866-5784            | Senior VP<br>& Gen.<br>Counsel | Corporate Services                                 | L. H. Scott                          | Coordinate Legal<br>Proceedings                     | Legal Staff                                          |  |
| Albert H. Stephens<br>866-4588           | Asst. Gen.<br>Counsel          | Corporate Services -<br>Legal Department           | R. W. Neiser                         | 0.0                                                 | . u                                                  |  |
| Harry A. Evertz, III<br>866-5182         | Sr. Counse                     | 0 0.                                               | A. H. Stephens                       | m .                                                 | II.                                                  |  |
| James A. McGee<br>866-5184               | Sr. Counse                     | ( in the                                           | и                                    | - 11                                                |                                                      |  |
| James F. Stanfield<br>866-5786           | Corp. Coun                     | sel "                                              | 0.                                   | ii.                                                 | TE.                                                  |  |
| Philip D. Havens<br>866-5186             | Corp. Coun                     | sel "                                              | -11                                  | н                                                   | 10                                                   |  |
| Patricia A. Brown<br>866-4164            | Legal Asst                     | . 01 - 31                                          | 10                                   | Coordinate routine<br>docket matters                | Commission Clerks                                    |  |
| Bonnie Rohrbaugh<br>866-5183             | Sec'y.                         | .0                                                 | H. A. Evertz, III<br>J. F. Stanfield | ji.                                                 | 0                                                    |  |
| Ella Blair<br>866-4353                   | Sec'y.                         | .9 .0                                              | P. D. Havens                         | ji.                                                 |                                                      |  |
| Theresa L. Bromfield<br>866-5185         | Secy'.                         | .0 10                                              | J. A. McGee                          | "                                                   | .0                                                   |  |
| Renee' D. Todd<br>866-5778               | Sec'y.                         | -(( 1)-                                            | A. H. Stephens                       |                                                     |                                                      |  |
| Teresa L. Billig<br>866-5785             | Exec. Secy                     | . Corporate Services                               | R. W. Neiser                         | N                                                   | 11                                                   |  |

## Reporting to:

| Teresa L. Billig     |
|----------------------|
| Renee D. Todd        |
| Theresa L. Bromfield |
| Ella M. Blair        |
| Bonnie Rohrbaugh     |

R. W. Neiser
A. H. Stephens
J. A. McGee & P. A. Brown
P. D. Havens
H. A. Evertz & J. F. Stanfield