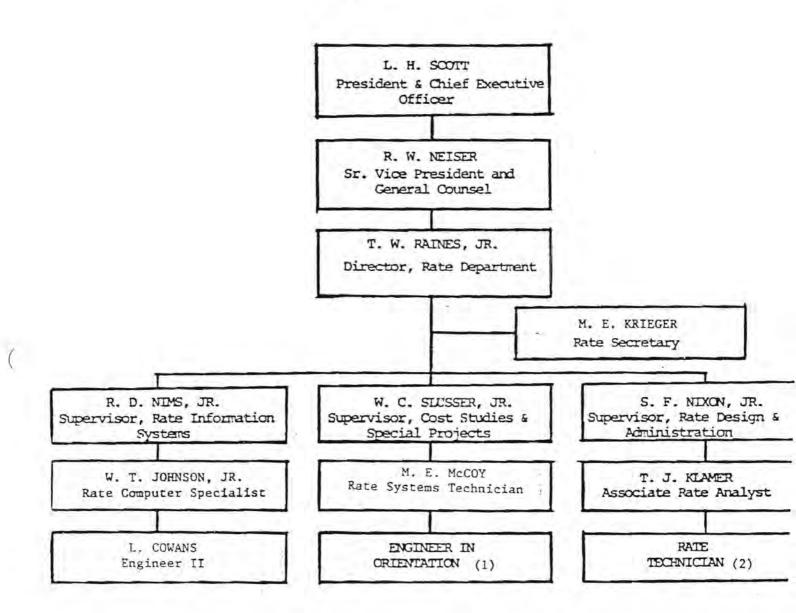

#### FLORIDA POWER CORPORATION

| Name of Company<br>Representative (1)(2) | Title or<br>Position      | Organizational Unit (3)<br>Title (Dept./Div./Etc.) | Name of Immediate<br>Supervisor | State Usual Purpose<br>for Contact with the<br>FPSC | Name of Person<br>Department most<br>often contacted |
|------------------------------------------|---------------------------|----------------------------------------------------|---------------------------------|-----------------------------------------------------|------------------------------------------------------|
| Thomas J. Klamer                         | Assoc.<br>Rate<br>Analyst | Rate                                               | S. F. Nixon, Jr.                | Rate Case and other<br>tariff matters               | Electric & Gas                                       |
| Robert D. Nims, Jr.                      | Supervisor                | Rate                                               | T. W. Raines, Jr.               | u                                                   | и                                                    |
| Samuel F. Nixon, Jr.                     | Supervisor                | Rate                                               | T. W. Raines, Jr.               | in                                                  | 31                                                   |
| Marilyn E. Krieger                       | Secretary                 | Rate                                               | T. W. Raines, Jr.               | in .                                                | 70                                                   |
| Thomas W. Raines, Jr                     |                           | Rate                                               | R. W. Neiser                    | .10                                                 | п                                                    |
| William C. Slusser,<br>Jr.               | Supervisor                | Rate                                               | T. W. Raines, Jr.               | n                                                   | 116"                                                 |
|                                          |                           |                                                    |                                 |                                                     |                                                      |
|                                          |                           |                                                    |                                 |                                                     |                                                      |
|                                          |                           |                                                    |                                 |                                                     |                                                      |
|                                          |                           |                                                    |                                 |                                                     |                                                      |