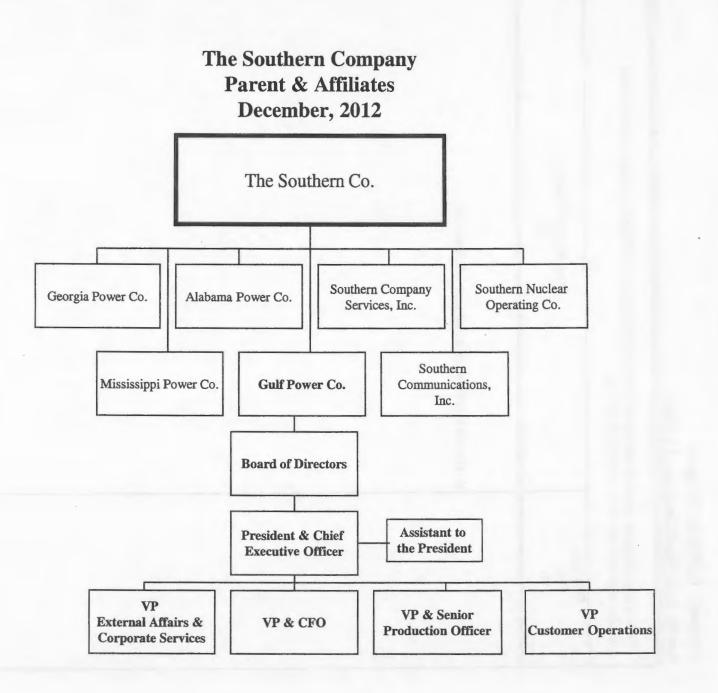

|
|--------------------------|---------------------------------------------------------|
|                          | No changes happened to the corporate structure in 2012. |
|                          |                                                         |
|                          |                                                         |
|                          |                                                         |
|                          |                                                         |
|                          |                                                         |
|                          |                                                         |
|                          |                                                         |



# Analysis of Diversification Activity New or Amended Contracts with Affiliated Companies

# Company: Gulf Power Company

### For the Year Ended December 31, 2012

Provide a synopsis of each new or amended contract, agreement, or arrangement with affiliated companies for the purchase, lease, or sale of land, goods, or services (excluding tariffed items). The synopsis shall include, at a minimum, the terms, price, quantity, amount, and duration of the contracts.

| Name of Affiliated<br>Company<br>(a) | Synopsis of<br>Contract<br>(b)