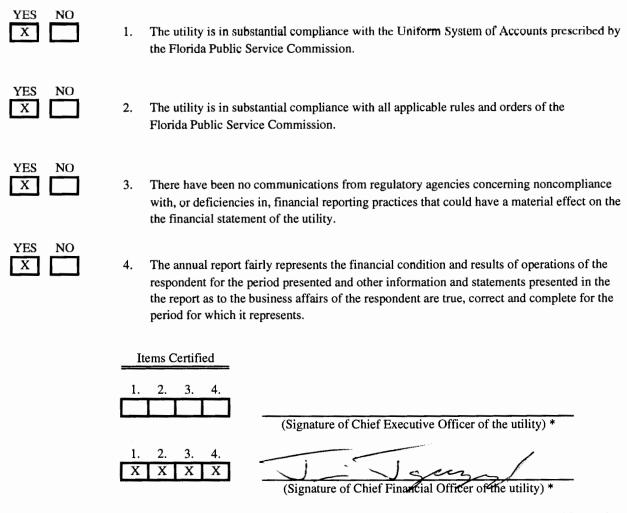

#### **CERTIFICATION OF ANNUAL REPORT**

I HEREBY CERTIFY, to the best of my knowledge and belief:

\* Each of the four items must be certified YES or NO. Each item need not be certified by both officers. The items being certified by the officer should be indicated in the appropriate area to the left of the signature.

**NOTICE:** Section 837.06, Florida Statutes, provides that any person who knowingly makes a false statement in writing with the intent to mislead a public servant in the performance of his duty shall be guilty of a misdemeanor of the second degree.