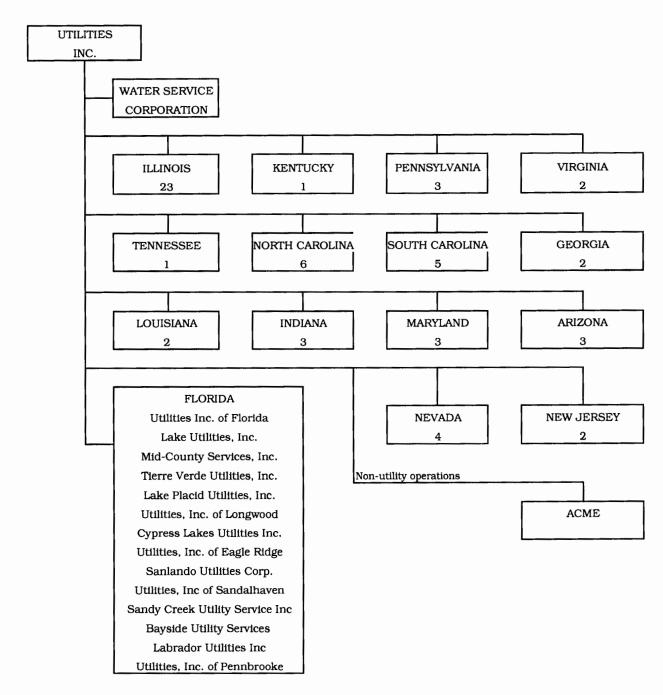

### PARENT / AFFILIATE ORGANIZATION CHART

## Current as of 12/31/2011

Complete below an organizational chart that show all parents, subsidiaries and affiliates of the utility. The chart must also show the relationship between the utility and affiliates listed on E-7, E-10(a) and

UTILITIES, INC. -- PARENT COMPANY

## WATER SERVICE CORP. -- SERVICE COMPANY SUPPLYING MOST SERVICES REQUIRED BY UTILITY.

UTILITIES INC. of FLORIDA -- provides office personnel and administrative staff.

SEE ATTACHED

#### Parent And Affiliate Organizational Chart

UTILITIES, INC. - Parent Company

WATER SERVICE CORP. - Service organization providing administrative and other service functions for the utility.

NOTE: Within each state except Florida is the number of companies owned.