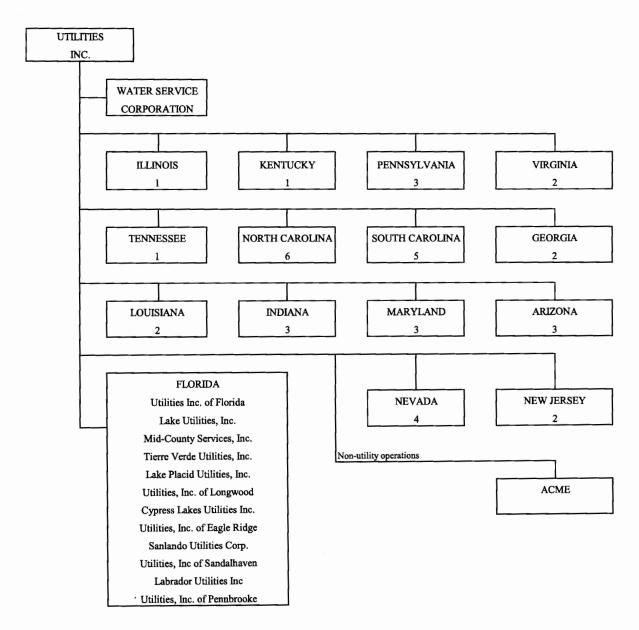

### PARENT / AFFILIATE ORGANIZATION CHART

Current as of 12/31/2015

Complete below an organizational chart that show all parents, subsidiaries and affiliates of the utility. The chart must also show the relationship between the utility and affiliates listed on E-7, E-10(a) and E

UTILITIES, INC. -- PARENT COMPANY

WATER SERVICE CORP. -- SERVICE COMPANY SUPPLYING MOST SERVICES REQUIRED BY UTILITY.

UTILITIES INC. of FLORIDA -- provides office personnel and administrative staff.

SEE ATTACHED

### Parent And Affiliate Organizational Chart

UTILITIES, INC. - Parent Company

WATER SERVICE CORP. - Service organization providing administrative and other service functions

for the utility.

NOTE: Within each state except Florida is the number of companies owned.