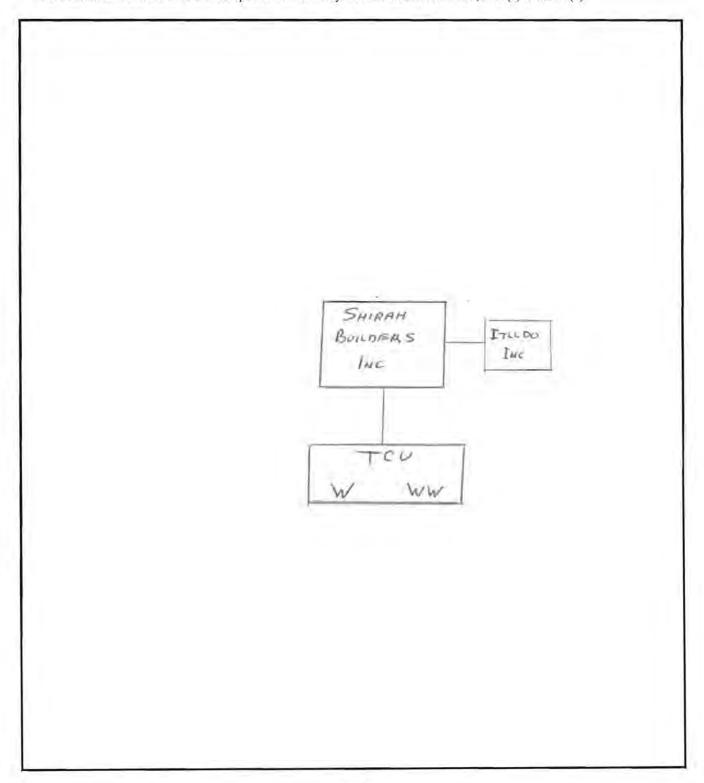

# TABLE OF CONTENTS

| SCHEDULE                                      | PAGE     | SCHEDULE                                                                                                                                                                                                                                                                                                                                                                                                                                                                                                                                                                                                                                                                                                                                                                                                                                                                                                                                                                                                                                                                                                                                                                                                                                                                                                                                                                                                                                                                                                                                                                                                                                                                                                                                                                                                                                                                                                                                                                                                                                                                                                                      | PAG  |
|-----------------------------------------------|----------|-------------------------------------------------------------------------------------------------------------------------------------------------------------------------------------------------------------------------------------------------------------------------------------------------------------------------------------------------------------------------------------------------------------------------------------------------------------------------------------------------------------------------------------------------------------------------------------------------------------------------------------------------------------------------------------------------------------------------------------------------------------------------------------------------------------------------------------------------------------------------------------------------------------------------------------------------------------------------------------------------------------------------------------------------------------------------------------------------------------------------------------------------------------------------------------------------------------------------------------------------------------------------------------------------------------------------------------------------------------------------------------------------------------------------------------------------------------------------------------------------------------------------------------------------------------------------------------------------------------------------------------------------------------------------------------------------------------------------------------------------------------------------------------------------------------------------------------------------------------------------------------------------------------------------------------------------------------------------------------------------------------------------------------------------------------------------------------------------------------------------------|------|
| EXE                                           | CUTIVE S | SUMMARY                                                                                                                                                                                                                                                                                                                                                                                                                                                                                                                                                                                                                                                                                                                                                                                                                                                                                                                                                                                                                                                                                                                                                                                                                                                                                                                                                                                                                                                                                                                                                                                                                                                                                                                                                                                                                                                                                                                                                                                                                                                                                                                       |      |
| Certification                                 | E-1      | Business Contracts with Officers, Directors                                                                                                                                                                                                                                                                                                                                                                                                                                                                                                                                                                                                                                                                                                                                                                                                                                                                                                                                                                                                                                                                                                                                                                                                                                                                                                                                                                                                                                                                                                                                                                                                                                                                                                                                                                                                                                                                                                                                                                                                                                                                                   |      |
| General Information                           | E-2      | and Affiliates                                                                                                                                                                                                                                                                                                                                                                                                                                                                                                                                                                                                                                                                                                                                                                                                                                                                                                                                                                                                                                                                                                                                                                                                                                                                                                                                                                                                                                                                                                                                                                                                                                                                                                                                                                                                                                                                                                                                                                                                                                                                                                                | E-7  |
| Directory of Personnel Who Contact the FPSC   | E-3      | Affiliation of Officers and Directors                                                                                                                                                                                                                                                                                                                                                                                                                                                                                                                                                                                                                                                                                                                                                                                                                                                                                                                                                                                                                                                                                                                                                                                                                                                                                                                                                                                                                                                                                                                                                                                                                                                                                                                                                                                                                                                                                                                                                                                                                                                                                         | E-8  |
| Company Profile                               | E-4      | Businesses which are a Byproduct, Coproduct or                                                                                                                                                                                                                                                                                                                                                                                                                                                                                                                                                                                                                                                                                                                                                                                                                                                                                                                                                                                                                                                                                                                                                                                                                                                                                                                                                                                                                                                                                                                                                                                                                                                                                                                                                                                                                                                                                                                                                                                                                                                                                |      |
| Parent / Affiliate Organization Chart         | E-5      | Joint Product Result of Providing Service                                                                                                                                                                                                                                                                                                                                                                                                                                                                                                                                                                                                                                                                                                                                                                                                                                                                                                                                                                                                                                                                                                                                                                                                                                                                                                                                                                                                                                                                                                                                                                                                                                                                                                                                                                                                                                                                                                                                                                                                                                                                                     | E-9  |
| Compensation of Officers & Directors          | E-6      | Business Transactions with Related Parties.                                                                                                                                                                                                                                                                                                                                                                                                                                                                                                                                                                                                                                                                                                                                                                                                                                                                                                                                                                                                                                                                                                                                                                                                                                                                                                                                                                                                                                                                                                                                                                                                                                                                                                                                                                                                                                                                                                                                                                                                                                                                                   |      |
| 260.00000000000000000000000000000000000       |          | Part I and II                                                                                                                                                                                                                                                                                                                                                                                                                                                                                                                                                                                                                                                                                                                                                                                                                                                                                                                                                                                                                                                                                                                                                                                                                                                                                                                                                                                                                                                                                                                                                                                                                                                                                                                                                                                                                                                                                                                                                                                                                                                                                                                 | E-10 |
| FIN                                           | ANCIAL:  | SECTION                                                                                                                                                                                                                                                                                                                                                                                                                                                                                                                                                                                                                                                                                                                                                                                                                                                                                                                                                                                                                                                                                                                                                                                                                                                                                                                                                                                                                                                                                                                                                                                                                                                                                                                                                                                                                                                                                                                                                                                                                                                                                                                       |      |
| Comparative Balance Sheet -                   | -01      | Unamortized Debt Discount / Expense / Premium                                                                                                                                                                                                                                                                                                                                                                                                                                                                                                                                                                                                                                                                                                                                                                                                                                                                                                                                                                                                                                                                                                                                                                                                                                                                                                                                                                                                                                                                                                                                                                                                                                                                                                                                                                                                                                                                                                                                                                                                                                                                                 | F-13 |
| Assets and Other Debits                       | F-1      | Extraordinary Property Losses                                                                                                                                                                                                                                                                                                                                                                                                                                                                                                                                                                                                                                                                                                                                                                                                                                                                                                                                                                                                                                                                                                                                                                                                                                                                                                                                                                                                                                                                                                                                                                                                                                                                                                                                                                                                                                                                                                                                                                                                                                                                                                 | F-13 |
| Comparative Balance Sheet -                   | 200      | Miscellaneous Deferred Debits                                                                                                                                                                                                                                                                                                                                                                                                                                                                                                                                                                                                                                                                                                                                                                                                                                                                                                                                                                                                                                                                                                                                                                                                                                                                                                                                                                                                                                                                                                                                                                                                                                                                                                                                                                                                                                                                                                                                                                                                                                                                                                 | F-14 |
| Equity Capital and Liabilities                | F-2      | Capital Stock                                                                                                                                                                                                                                                                                                                                                                                                                                                                                                                                                                                                                                                                                                                                                                                                                                                                                                                                                                                                                                                                                                                                                                                                                                                                                                                                                                                                                                                                                                                                                                                                                                                                                                                                                                                                                                                                                                                                                                                                                                                                                                                 | F-15 |
| Comparative Operating Statement               | F-3      | Bonds                                                                                                                                                                                                                                                                                                                                                                                                                                                                                                                                                                                                                                                                                                                                                                                                                                                                                                                                                                                                                                                                                                                                                                                                                                                                                                                                                                                                                                                                                                                                                                                                                                                                                                                                                                                                                                                                                                                                                                                                                                                                                                                         | F-15 |
| Year End Rate Base                            | F-4      | Statement of Retained Earnings                                                                                                                                                                                                                                                                                                                                                                                                                                                                                                                                                                                                                                                                                                                                                                                                                                                                                                                                                                                                                                                                                                                                                                                                                                                                                                                                                                                                                                                                                                                                                                                                                                                                                                                                                                                                                                                                                                                                                                                                                                                                                                | F-16 |
| Year End Capital Structure                    | F-5      | Advances from Associated Companies                                                                                                                                                                                                                                                                                                                                                                                                                                                                                                                                                                                                                                                                                                                                                                                                                                                                                                                                                                                                                                                                                                                                                                                                                                                                                                                                                                                                                                                                                                                                                                                                                                                                                                                                                                                                                                                                                                                                                                                                                                                                                            | F-17 |
| Capital Structure Adjustments                 | F-6      | Other Long Term Debt                                                                                                                                                                                                                                                                                                                                                                                                                                                                                                                                                                                                                                                                                                                                                                                                                                                                                                                                                                                                                                                                                                                                                                                                                                                                                                                                                                                                                                                                                                                                                                                                                                                                                                                                                                                                                                                                                                                                                                                                                                                                                                          | F-17 |
| Utility Plant                                 | F-7      | Notes Payable                                                                                                                                                                                                                                                                                                                                                                                                                                                                                                                                                                                                                                                                                                                                                                                                                                                                                                                                                                                                                                                                                                                                                                                                                                                                                                                                                                                                                                                                                                                                                                                                                                                                                                                                                                                                                                                                                                                                                                                                                                                                                                                 | F-18 |
| Utility Plant Acquisition Adjustments         | F-7      | Accounts Payable to Associated Companies                                                                                                                                                                                                                                                                                                                                                                                                                                                                                                                                                                                                                                                                                                                                                                                                                                                                                                                                                                                                                                                                                                                                                                                                                                                                                                                                                                                                                                                                                                                                                                                                                                                                                                                                                                                                                                                                                                                                                                                                                                                                                      | F-18 |
| Accumulated Depreciation                      | F-8      | Accrued Interest and Expense                                                                                                                                                                                                                                                                                                                                                                                                                                                                                                                                                                                                                                                                                                                                                                                                                                                                                                                                                                                                                                                                                                                                                                                                                                                                                                                                                                                                                                                                                                                                                                                                                                                                                                                                                                                                                                                                                                                                                                                                                                                                                                  | F-19 |
| Accumulated Amortization                      | F-8      | Miscellaneous Current & Accrued Liabilities                                                                                                                                                                                                                                                                                                                                                                                                                                                                                                                                                                                                                                                                                                                                                                                                                                                                                                                                                                                                                                                                                                                                                                                                                                                                                                                                                                                                                                                                                                                                                                                                                                                                                                                                                                                                                                                                                                                                                                                                                                                                                   | F-20 |
| Regulatory Commission Expense -               |          | Advances for Construction                                                                                                                                                                                                                                                                                                                                                                                                                                                                                                                                                                                                                                                                                                                                                                                                                                                                                                                                                                                                                                                                                                                                                                                                                                                                                                                                                                                                                                                                                                                                                                                                                                                                                                                                                                                                                                                                                                                                                                                                                                                                                                     | F-20 |
| Amortization of Rate Case Expense             | F-9      | Other Deferred Credits                                                                                                                                                                                                                                                                                                                                                                                                                                                                                                                                                                                                                                                                                                                                                                                                                                                                                                                                                                                                                                                                                                                                                                                                                                                                                                                                                                                                                                                                                                                                                                                                                                                                                                                                                                                                                                                                                                                                                                                                                                                                                                        | F-21 |
| Nonutility Property                           | F-9      | Contributions In Aid of Construction                                                                                                                                                                                                                                                                                                                                                                                                                                                                                                                                                                                                                                                                                                                                                                                                                                                                                                                                                                                                                                                                                                                                                                                                                                                                                                                                                                                                                                                                                                                                                                                                                                                                                                                                                                                                                                                                                                                                                                                                                                                                                          | F-22 |
| Special Deposits                              | F-9      | Accumulated Amortization of CIAC                                                                                                                                                                                                                                                                                                                                                                                                                                                                                                                                                                                                                                                                                                                                                                                                                                                                                                                                                                                                                                                                                                                                                                                                                                                                                                                                                                                                                                                                                                                                                                                                                                                                                                                                                                                                                                                                                                                                                                                                                                                                                              | F-22 |
| Investments and Special Funds                 | F-10     | Reconciliation of Reported Net Income with                                                                                                                                                                                                                                                                                                                                                                                                                                                                                                                                                                                                                                                                                                                                                                                                                                                                                                                                                                                                                                                                                                                                                                                                                                                                                                                                                                                                                                                                                                                                                                                                                                                                                                                                                                                                                                                                                                                                                                                                                                                                                    |      |
| Accounts and Notes Receivable - Net           | F-11     | Taxable Income for Federal Income Taxes                                                                                                                                                                                                                                                                                                                                                                                                                                                                                                                                                                                                                                                                                                                                                                                                                                                                                                                                                                                                                                                                                                                                                                                                                                                                                                                                                                                                                                                                                                                                                                                                                                                                                                                                                                                                                                                                                                                                                                                                                                                                                       | F-23 |
| Accounts Receivable from Associated Companies | F-12     | The state of the state of the same state of the |      |
| Notes Receivable from Associated Companies    | F-12     |                                                                                                                                                                                                                                                                                                                                                                                                                                                                                                                                                                                                                                                                                                                                                                                                                                                                                                                                                                                                                                                                                                                                                                                                                                                                                                                                                                                                                                                                                                                                                                                                                                                                                                                                                                                                                                                                                                                                                                                                                                                                                                                               |      |
| Miscellaneous Current & Accrued Assets        | F-12     |                                                                                                                                                                                                                                                                                                                                                                                                                                                                                                                                                                                                                                                                                                                                                                                                                                                                                                                                                                                                                                                                                                                                                                                                                                                                                                                                                                                                                                                                                                                                                                                                                                                                                                                                                                                                                                                                                                                                                                                                                                                                                                                               |      |