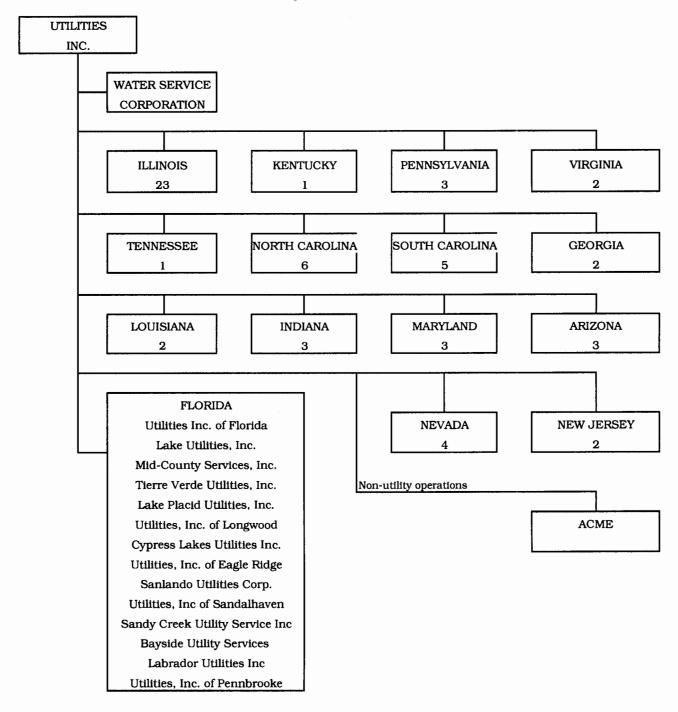

## **PARENT / AFFILIATE ORGANIZATION CHART**

Current as of 12/31/2011

Complete below an organizational chart that show all parents, subsidiaries and affiliates of the utility. The chart must also show the relationship between the utility and affiliates listed on E-7, E-10(a) and E-10(b).

UTILITIES, INC. -- PARENT COMPANY

WATER SERVICE CORP. -- SERVICE COMPANY SUPPLYING MOST SERVICES REQUIRED BY UTILITY.

UTILITIES INC. of FLORIDA -- provides office personnel and administrative staff.

SEE ATTACHED

## Parent And Affiliate Organizational Chart

UTILITIES, INC. - Parent Company

WATER SERVICE CORP. - Service organization providing administrative and other service functions for the utility.

NOTE: Within each state except Florida is the number of companies owned.