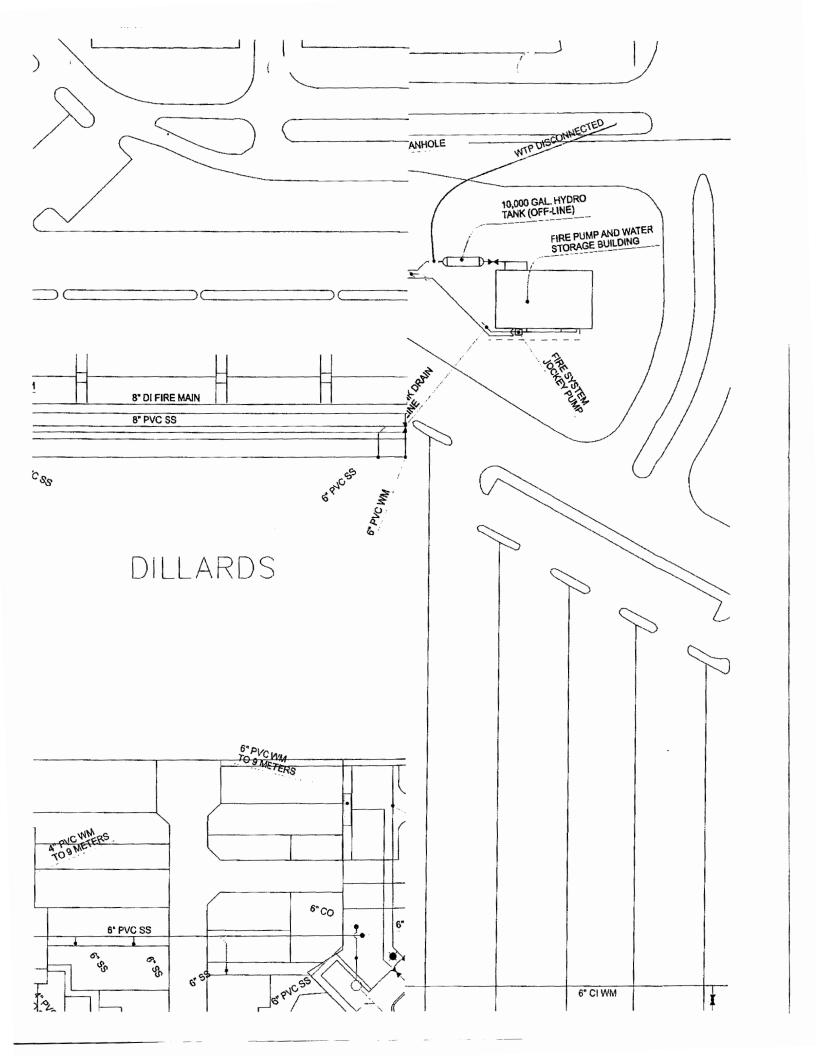

#### WATER UTILITY PLANT ACCOUNTS

| Acct.<br>No.<br>(a) | Account Name<br>(b)                      | Previous<br>Year<br>(c) | Additions<br>(d) | Retirements<br>(e) | Current<br>Year<br>(f) |
|---------------------|------------------------------------------|-------------------------|------------------|--------------------|------------------------|
| 301                 | Organization                             | \$ 25000                | \$               | \$                 | \$ 25000               |
| 302                 | Franchises                               |                         |                  |                    |                        |
| 303                 | Land and Land Rights                     |                         |                  |                    |                        |
| 304                 | Structures and Improvements              | 285386                  |                  |                    | 285386                 |
| 305                 | Collecting and Impounding Reservoirs     |                         |                  |                    |                        |
| 306                 | Lake, River and Other<br>Intakes         |                         |                  |                    |                        |
| 307                 | Wells and Springs                        | 195402                  |                  |                    | 195402                 |
| 308                 | Infiltration Galleries and Tunnels       |                         |                  |                    |                        |
| 309                 | Supply Mains                             | 16090                   |                  |                    | 16090                  |
| 310                 | Power Generation Equipment               | 58707                   |                  |                    | 58707                  |
| 311                 | Pumping Equipment                        | 185199                  |                  |                    | 185199                 |
| 320                 | Water Treatment Equipment                | 15818                   |                  |                    | 15818                  |
| 330                 | Distribution Reservoirs and              |                         |                  |                    |                        |
| 331                 | Standpipes Transmission and Distribution | 153890                  |                  |                    | 153890                 |
| 331                 | Lines                                    | 21980                   |                  |                    | 21980                  |
| 333                 | Services                                 |                         |                  |                    | 148540                 |
| 334                 | Meters and Meter                         |                         |                  |                    | 54005                  |
|                     | Installations                            | 51095                   |                  |                    | 51095                  |
| 335                 | Hydrants                                 | 10786                   |                  |                    | 10786                  |
| 336                 | Backflow Prevention Devices              |                         |                  |                    |                        |
| 339                 | Other Plant and Miscellaneous Equipment  |                         |                  |                    |                        |
| 340                 | Office Furniture and<br>Equipment        | 373                     |                  |                    | 373                    |
| 341                 | Transportation Equipment                 |                         |                  |                    |                        |
| 342                 | Stores Equipment                         |                         |                  |                    |                        |
| 343                 | Tools, Shop and Garage Equipment         |                         |                  |                    |                        |
| 344                 | Laboratory Equipment                     |                         |                  |                    |                        |
| 345                 | Power Operated Equipment                 |                         |                  |                    |                        |
| 346                 | Communication Equipment                  |                         |                  |                    |                        |
| 347                 | Miscellaneous Equipment                  |                         |                  |                    |                        |
| 348                 | Other Tangible Plant                     |                         |                  |                    |                        |
|                     | Total Water Plant                        | \$1168266               | \$               | \$                 | \$1168266              |