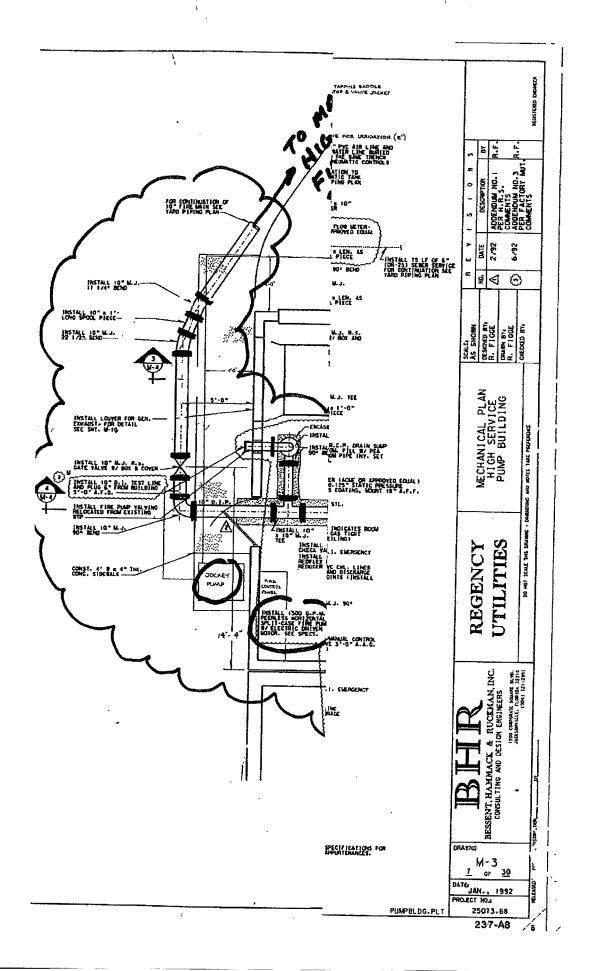

#### WATER UTILITY PLANT ACCOUNTS

| Acct.<br>No.<br>(a) | Account Name<br>(b)                      | Previous<br>Year<br>(c) | Additions<br>(d) | Retirements<br>(e) | Current<br>Year<br>(f) |
|---------------------|------------------------------------------|-------------------------|------------------|--------------------|------------------------|
| 301                 | Organization                             | \$ 25000                | \$               | \$                 | \$ 25000               |
| 302                 | Franchises                               |                         |                  |                    |                        |
| 303                 | Land and Land Rights                     |                         |                  |                    |                        |
| 304                 | Structures and Improvements              | 285386                  |                  |                    | 285386                 |
| 305                 | Collecting and Impounding Reservoirs     |                         |                  |                    |                        |
| 306                 | Lake, River and Other<br>Intakes         |                         |                  |                    |                        |
| 307                 | Wells and Springs                        | 195402                  |                  |                    | 195402                 |
| 308                 | Infiltration Galleries and Tunnels       |                         |                  |                    |                        |
| 309                 | Supply Mains                             | 16090                   |                  |                    | 16090                  |
| 310                 | Power Generation Equipment               | 58707                   |                  |                    | 58707                  |
| 311                 | Pumping Equipment                        | 185199                  |                  |                    | 185199                 |
| 320                 | Water Treatment Equipment                | 15818                   |                  |                    | 15818                  |
| 330                 | Distribution Reservoirs and              |                         |                  |                    |                        |
| 331                 | Standpipes Transmission and Distribution | 153890                  |                  |                    | 153890                 |
| 331                 | Lines                                    | 21980                   |                  |                    | 21980                  |
| 333                 | Services                                 |                         |                  |                    | 148540                 |
| 334                 | Meters and Meter                         |                         |                  |                    | 54005                  |
|                     | Installations                            | 51095                   |                  |                    | 51095                  |
| 335                 | Hydrants                                 | 10786                   |                  |                    | 10786                  |
| 336                 | Backflow Prevention Devices              |                         |                  |                    |                        |
| 339                 | Other Plant and Miscellaneous Equipment  |                         |                  |                    |                        |
| 340                 | Office Furniture and<br>Equipment        | 373                     |                  |                    | 373                    |
| 341                 | Transportation Equipment                 |                         |                  |                    |                        |
| 342                 | Stores Equipment                         |                         |                  |                    |                        |
| 343                 | Tools, Shop and Garage Equipment         |                         |                  |                    |                        |
| 344                 | Laboratory Equipment                     |                         |                  |                    |                        |
| 345                 | Power Operated Equipment                 |                         |                  |                    |                        |
| 346                 | Communication Equipment                  |                         |                  |                    |                        |
| 347                 | Miscellaneous Equipment                  |                         |                  |                    |                        |
| 348                 | Other Tangible Plant                     |                         |                  |                    |                        |
|                     | Total Water Plant                        | \$1168266               | \$               | \$                 | \$1168266              |