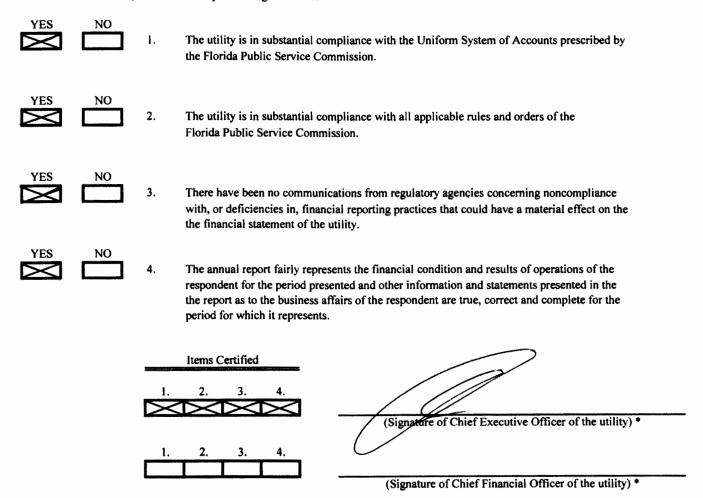

#### CERTIFICATION OF ANNUAL REPORT

I HEREBY CERTIFY, to the best of my knowledge and belief:

\* Each of the four items must be certified YES or NO. Each item need not be certified by both officers. The items being certified by the officer should be indicated in the appropriate area to the left of the signature.

NOTICE:

Section 837.06, Florida Statutes, provides that any person who knowingly makes a false statement in writing with the intent to mislead a public servant in the performance of his duty shall be guilty of a misdemeanor of the second degree.