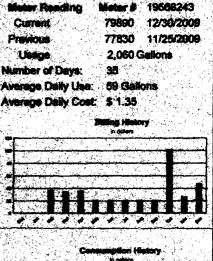

Utilities Inc of Florida Phone: (407) 885-1919 Collections: (800) 272-1919 Customer Service: (800) 272-1919 www.utwater.com

Summery of Service

|                                                     | A CARLES AND A CARLE |                                                                                                                                            | and the second |
|-----------------------------------------------------|-----------------------------------------------------------------------------------------------------------------|--------------------------------------------------------------------------------------------------------------------------------------------|------------------------------------------------------------------------------------------------------------------|
| Bill Date                                           | Account Number                                                                                                  | Die Die                                                                                                                                    |                                                                                                                  |
| 12/31/2009                                          | 2196210000                                                                                                      | 1/22/2010                                                                                                                                  | <b></b>                                                                                                          |
| tame SALLY H WAHL                                   |                                                                                                                 | Primary Telephone                                                                                                                          | * (727) 855-7943                                                                                                 |
| lervice Address 11437 M                             | VINDSTAR CT, NEW PRT RO                                                                                         | XIY, FL, 34854                                                                                                                             |                                                                                                                  |
| ctivity Since Last Bill                             |                                                                                                                 |                                                                                                                                            |                                                                                                                  |
| Previous Balance                                    |                                                                                                                 |                                                                                                                                            | \$26 43                                                                                                          |
| Payments received as a                              | of 12/31/2009                                                                                                   |                                                                                                                                            | H26.43                                                                                                           |
| Belance as of 12/31/20                              | 09                                                                                                              |                                                                                                                                            | \$0.00                                                                                                           |
| esidential Water Service                            |                                                                                                                 |                                                                                                                                            |                                                                                                                  |
| Water Base Charge                                   |                                                                                                                 |                                                                                                                                            | \$9.61                                                                                                           |
| 2,050 gallons at \$0.003<br>Total Residential Water | 그 같은 것, 제품은 이 이 이 좋다. 한 것, 한 것을 한 것 같아요.                                                                        |                                                                                                                                            | 58.43<br>\$15.04                                                                                                 |
| esidential Westewater Se                            | 이유는 지금 방문에 가장 가장 가장 이 같아. 소리                                                                                    |                                                                                                                                            |                                                                                                                  |
| Wastewater Base Char                                | 가 NGM THE MEN AND MEN AND THE MEN AND AND AND AND AND AND AND AND AND AN                                        |                                                                                                                                            | <b>\$11.34</b>                                                                                                   |
| 2,060 gallons at \$0.009                            | 売り コンターアン・アメルタン にていたくえい                                                                                         |                                                                                                                                            | <del>\$19.84</del>                                                                                               |
| Total Residential Waste                             | 요즘 이야는 사람이 있었다. 연중 중한 이야한 이야 한다.                                                                                | 가 같아요. 이야지가 가 다니까지 않는다.<br>같은 것도 같이 같은 것은 것은 것은 것을 같이 많이 많이 많이 많이 없다. 것은 것은 것을 같이 없다. 것은 것은 것을 같이 없다. 것은 것은 것을 알았다. 것은 것은 것을 알았다. 것은 것은 것을 | \$31.18                                                                                                          |
| otal Amount Due                                     |                                                                                                                 |                                                                                                                                            | SIT 22                                                                                                           |
|                                                     |                                                                                                                 |                                                                                                                                            |                                                                                                                  |