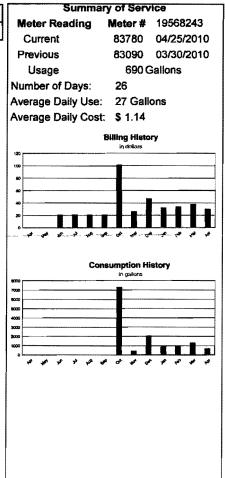

# Utilities, Inc.º

Utilities Inc of Florida Phone: (407) 869-1919 Collections: (800) 272-1919

Customer Service: (800) 272-1919 www.uiwater.com

| Bill Date                | Account Number         | Due Date                                          | Please F     | ay:                              | 11                  | ary of Service                                          |
|--------------------------|------------------------|---------------------------------------------------|--------------|----------------------------------|---------------------|---------------------------------------------------------|
| 03/31/2010               | 2196210000             | 4/22/2010                                         | \$ 37.5      | 3                                | Meter Reading       | Meter # 19568243                                        |
| Ime SALLY H WAHL         |                        | Primary Tele                                      |              | 56-7943                          | Current<br>Previous | 83090 03/30/201<br>81790 02/24/201                      |
|                          | VINDSTAR CT, NEW PRT R | •                                                 | pilolio # -{ |                                  | Usage               | 1,300 Gallons                                           |
| tivity Since Last Bill   | ,                      |                                                   |              |                                  | Number of Days:     | 34                                                      |
| Previous Balance         |                        |                                                   | \$33.70      |                                  | Average Daily Use   |                                                         |
| Payments received as     | of 03/31/2010          |                                                   | \$-33.70     |                                  | Average Daily Cos   |                                                         |
| Balance as of 03/31/20   |                        |                                                   |              | \$0.00                           |                     | Billing History                                         |
| sidential Water Service  |                        |                                                   |              |                                  | 720                 | 57 <b>(10)</b> 57 1                                     |
| Water Base Charge        |                        |                                                   | \$9.61       |                                  | 100                 |                                                         |
| 1,300 gallons at \$0.003 | 12 per gallon          |                                                   | \$4.06       |                                  | 40                  |                                                         |
| Total Residential Water  | r Service              |                                                   |              | \$13.67                          | 60                  |                                                         |
| sidential Wastewater Se  | rvice                  |                                                   |              |                                  | 20                  | <u></u>                                                 |
| Wastewater Base Char     | ge                     |                                                   | \$11.34      |                                  |                     |                                                         |
| 1,300 gallons at \$0.009 | 63 per gallon          | an say a sangagan ang ang ang ang ang ang ang ang | \$12.52      | and any sub-large dealer and and |                     | 10 <u>10</u> 10 <u>10</u> <u>10</u> <u>10</u> <u>10</u> |
| Total Residential Waste  | ewater Service         |                                                   |              | \$23.86                          | Co                  | insumption History                                      |
| tal Amount Due           |                        |                                                   |              | \$37.53                          | 600)                | a gaons                                                 |
|                          |                        |                                                   |              |                                  | 7020                | 1                                                       |
|                          |                        |                                                   |              |                                  | 4000                |                                                         |
|                          |                        |                                                   |              |                                  |                     |                                                         |
|                          |                        |                                                   |              |                                  | 2000                |                                                         |
|                          |                        |                                                   |              |                                  |                     | ~ ~ ~ ~ ~ ~ ~ ~ ~ ~ ~ ~ ~ ~ ~ ~ ~ ~ ~                   |
|                          |                        |                                                   |              |                                  |                     | * * * * * * *                                           |
|                          |                        |                                                   |              |                                  |                     |                                                         |
|                          |                        |                                                   |              |                                  |                     |                                                         |
|                          |                        |                                                   |              |                                  |                     |                                                         |
|                          |                        |                                                   |              |                                  | 1                   |                                                         |
|                          |                        |                                                   |              |                                  |                     |                                                         |
|                          |                        |                                                   |              |                                  |                     |                                                         |
|                          |                        |                                                   |              |                                  |                     |                                                         |