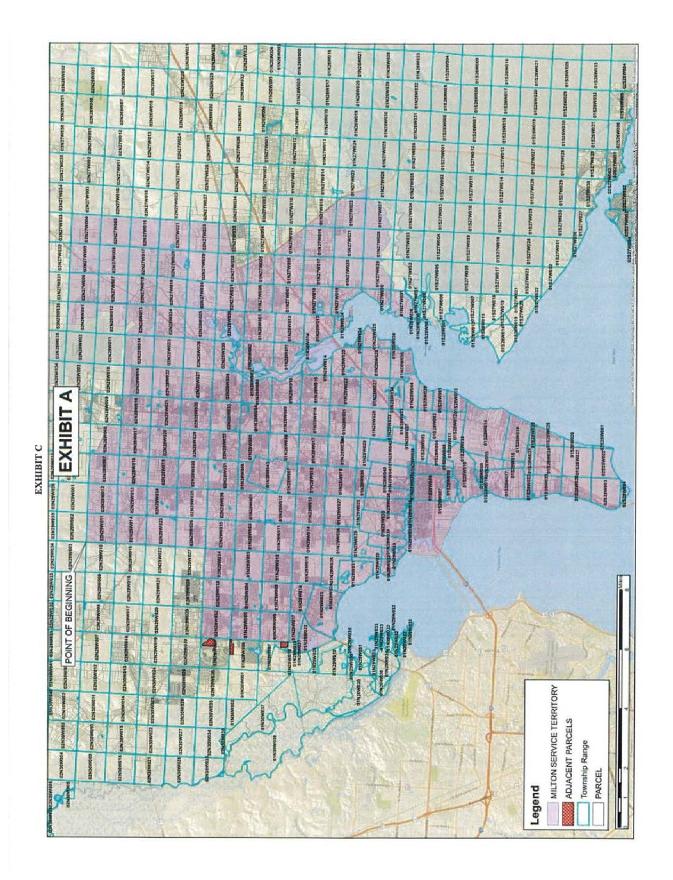

Section 1.2 Milton Territorial Area As used herein, the term "Milton Territorial Area" shall mean the area highlighted in light red depicted on the map of a portion of Santa Rosa County labeled Exhibit C of this agreement.

Section 1.3 OGD Territorial Area As used herein, the term "OGD Territorial Area" shall

mean the area NOT highlighted in light red depicted on the map or a portion of Santa Rosa County labeled Exhibit C of this agreement.

Section 1.4 Adjacent Parcels As used herein, the term "Adjacent Parcels" shall mean the areas highlighted with red cross hashes depicted on the map or a portion of Santa Rosa County labeled Exhibit C of this agreement that fall outside of the Milton Territorial Area that will be served by OGD or Milton as agreed upon by mutual agreement.

Line" shall mean the boundary line so labeled, designating the dividing line between the areas

shown on Exhibit C of this Agreement, which dividing line is further described as below:

An area of land situated in Santa Rosa County, Florida, shown herein as Exhibit "A" and being more particularly described as follows:

**POINT OF BEGINNING** of the area of land herein described, also being the northwest corner of Section 11, Township 2 North, Range 29 West in Santa Rosa County, Florida.

From said **POINT OF BEGINNING**; Thence, in an easterly direction, along the north line of the of the aforementioned Section 11, Township 2 North, Range 29 West, and extending along the section line to the northeast corner of Section 7, Township 2 North, Range 28, also being within the Right-of-Way of FL SR 89; Thence, running along the center of the Right-of-Way of FL SR