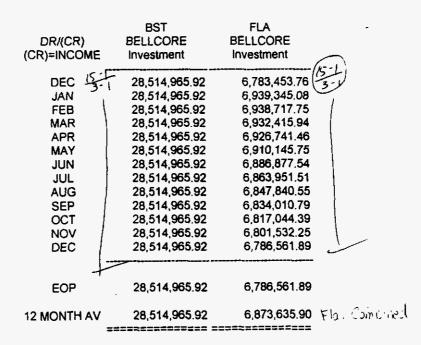

€ "hhirs, or hym talen out a Kie reledule includes 1, 722 5 22 42 2,46,0 164,105 180,781 FAQUES 22,690 20,680 147,494 (11:501 Jun 1994 Dec 1994 Total 1994 140 490 140 490 185 ^ 1,067 12 182,087 265.07 1 167'21 501 47L TLI'95 198'15 427.740 1,722 252, 18 2,464 58,706 51,685 20,266 35,666 59,828 56,828 121 3 Nay 1994 Nov 1994 60,648 51,426 22,541 Page 1 2,22 117 Somilieuto - Africe experiele Ar 198 Oct 198 2 Ñ 19,119 21,000 26,506 19,188 24,131 24,131 28,234 120, 14 215, 43. 825, FEI 250,82 27, 55 29, 69, Shizzi ShiSio bhizez syoni ¥8. -2 28,89 68, 295 64, 552 60,056 51,216 82,11 NCC: FF100000 Total/Incr: T Rounding: B Retirements: + Year: 94 FCNT:2 1 1 1 1 1 1 1 2₽ 20' 70K 15,628 56,640 ۶Ŕ Jen 1994 Jel 1994 • %, 10,51 15,52 멽 717,85 712,95 58, 163 58, 857 3.E Ē pares D KTAP Report:ADPATRIC Actual Bollars Report Title: Not Specified ered . men ., I wat . sup . 4 apr . chap. 3 8 56 ĝ â Sic 2015 201 HONIGESI DI STATE STA DI STATI NEE OTR CHEAD -OTR(6728 .3,.4,.9) NENDERSIP - SOCIAL & ATMLETC C TRUSTEE'S EXPENSES, ENTERTAIN SPL CHOS- TASTEE EX ENTINE OTH LAND AND RUDG EXP (6121) OFFICE EAPT EXP (6123) COMP CON EQPT EXP (6123) ACCOUNTING & FINANCE (6721) EXTERNAL RELATIONS (6722) REBOURCES (6723) - d evel triger EXECUTIVE (6711) REPORT TOTAL M J 10-34 p.5