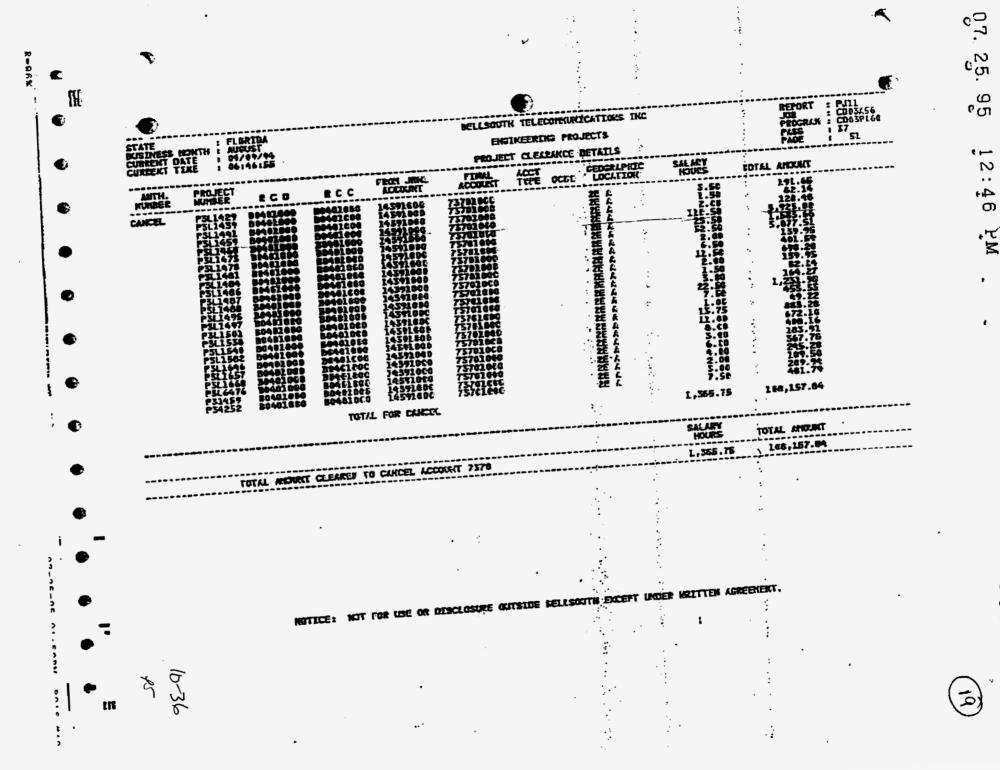

| Project<br>Number | RCO      | RCC      | From JRNL<br>Account | Final<br>Account | Geographic<br>Location | Salary<br>Hours | Amount      |
|-------------------|----------|----------|----------------------|------------------|------------------------|-----------------|-------------|
| PM11002           | B0401010 | B0401000 | 14399400             | 73701000         | 2EA                    | ٥               | \$8,273.20  |
| P3L1245           | B0401000 | B0401000 | 14391000             | 73701000         | 2 <b>EA</b>            | 182             | \$11,860.61 |
| P3L1459           | B0401000 | B0401000 | 14391000             | 73701000         | 2 <b>EA</b>            | 111.5           | \$5,925.00  |

See attached report PJ11 where I highlighted the projects chosen.

Please provide the description of these projects, the location (address), and the reason why these projects were abandoned if the letters from the engineers to not state so.