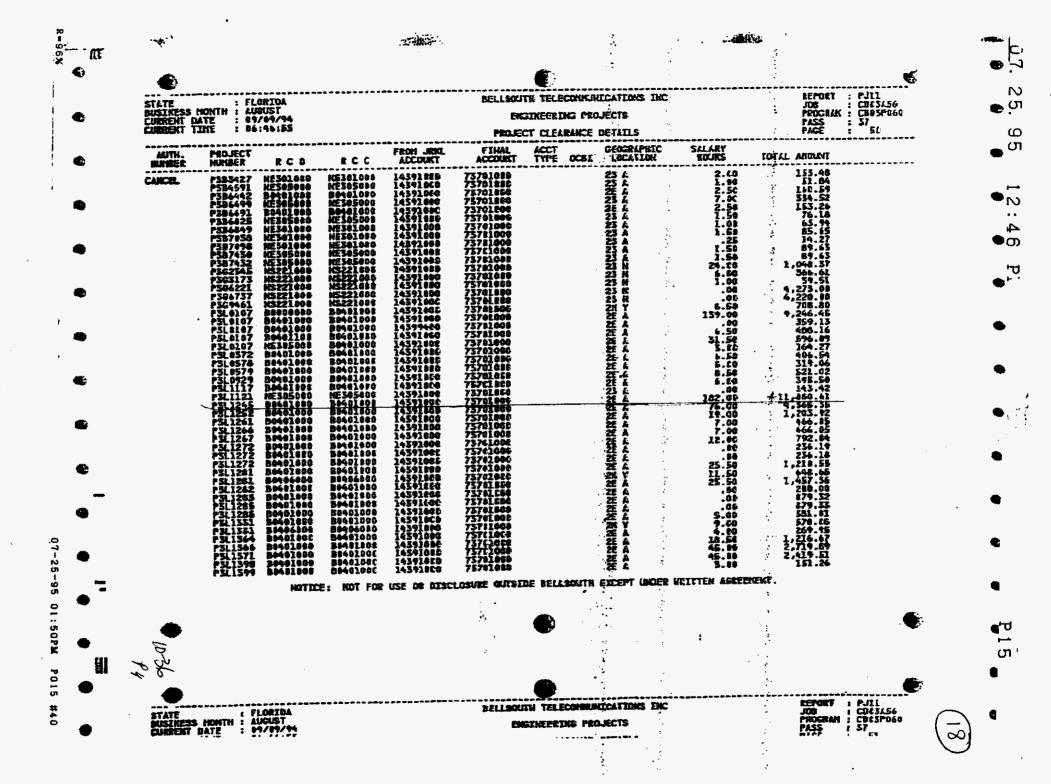

| Project<br>Number | RCO      | RCC      | From JRNL<br>Account | Final<br>Account | Geographic<br>Location | Salary<br>Hours | Amount      |
|-------------------|----------|----------|----------------------|------------------|------------------------|-----------------|-------------|
| PM11002           | B0401010 | B0401000 | 14399400             | 73701000         | 2EA                    | ٥               | \$8,273.20  |
| P3L1245           | B0401000 | B0401000 | 14391000             | 73701000         | 2 <b>EA</b>            | 182             | \$11,860.61 |
| P3L1459           | B0401000 | B0401000 | 14391000             | 73701000         | 2 <b>EA</b>            | 111.5           | \$5,925.00  |

See attached report PJ11 where I highlighted the projects chosen.

Please provide the description of these projects, the location (address), and the reason why these projects were abandoned if the letters from the engineers to not state so.