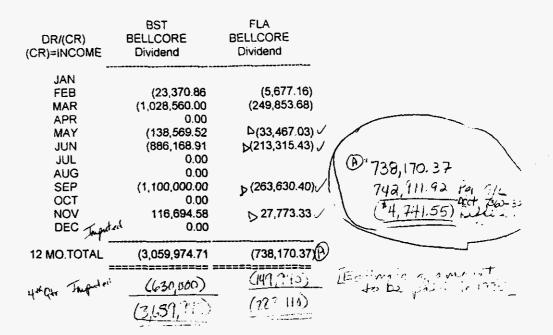

€ "hhirs, or hym talen out a Kie reledule includes 1, 722 5 22 42 2,46,0 164,105 180,781 FAQUES 22,690 20,680 147,494 (11:501 Jun 1994 Dec 1994 Total 1994 140 490 140 490 185 ^ 1,067 12 182,087 265.07 1 167'21 501 47L TLI'95 198'15 427.740 1,722 252, 18 2,464 58,706 51,685 20,266 35,666 59,828 56,828 121 3 Nay 1994 Nov 1994 60,648 51,426 22,541 Page 1 2,22 117 Somilieuto - Africe experiele Ar 198 Oct 198 2 Ñ 19,119 21,000 26,506 19,188 24,131 24,131 28,234 120, 14 215, 43. 825, FEI 250,82 27, 55 29, 69, Shizzi ShiSio bhizez syoni ¥8. -2 28,89 68, 295 64, 552 60,056 51,216 82,11 NCC: FF100000 Total/Incr: T Rounding: B Retirements: + Year: 94 FCNT:2 1 1 1 1 1 1 1 2₽ 20' 70K 15,628 56,640 ۶Ŕ Jen 1994 Jel 1994 • %, 10,51 15,52 멽 717,85 712,95 58, 163 58, 857 3.E Ē pares D KTAP Report:ADPATRIC Actual Bollars Report Title: Not Specified ered . men ., I wat . sup . 4 apr . chap. 3 8 56 ĝ â Sic 2015 201 HONIGESI DI STATE STA DI STATI NEE OTR CHEAD -OTR(6728 .3,.4,.9) NENDERSIP - SOCIAL & ATMLETC C TRUSTEE'S EXPENSES, ENTERTAIN SPL CHOS- TASTEE EX ENTINE OTH LAND AND RUDG EXP (6121) OFFICE EAPT EXP (6123) COMP CON EQPT EXP (6123) ACCOUNTING & FINANCE (6721) EXTERNAL RELATIONS (6722) REBOURCES (6723) - d evel triger EXECUTIVE (6711) REPORT TOTAL M J 10-34 p.5