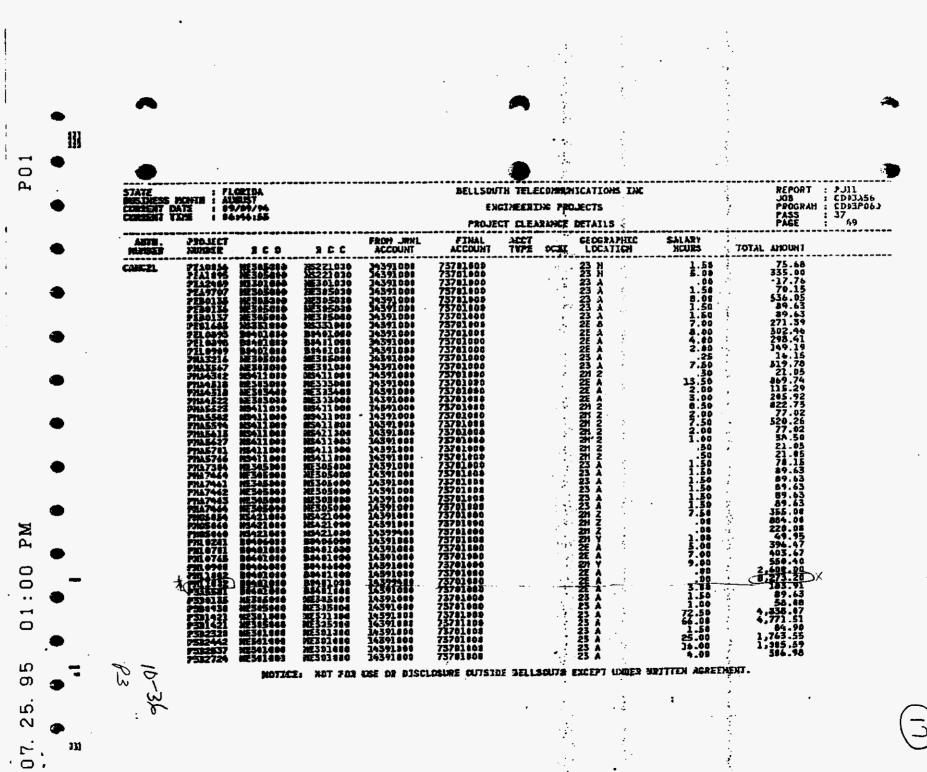

| Project<br>Number | RCO      | RCC      | From JRNL<br>Account | Final<br>Account | Geographic<br>Location | Salary<br>Hours | Amount      |
|-------------------|----------|----------|----------------------|------------------|------------------------|-----------------|-------------|
| PM11002           | B0401010 | B0401000 | 14399400             | 73701000         | 2EA                    | ٥               | \$8,273.20  |
| P3L1245           | B0401000 | B0401000 | 14391000             | 73701000         | 2 <b>EA</b>            | 182             | \$11,860.61 |
| P3L1459           | B0401000 | B0401000 | 14391000             | 73701000         | 2 <b>EA</b>            | 111.5           | \$5,925.00  |

See attached report PJ11 where I highlighted the projects chosen.

Please provide the description of these projects, the location (address), and the reason why these projects were abandoned if the letters from the engineers to not state so.