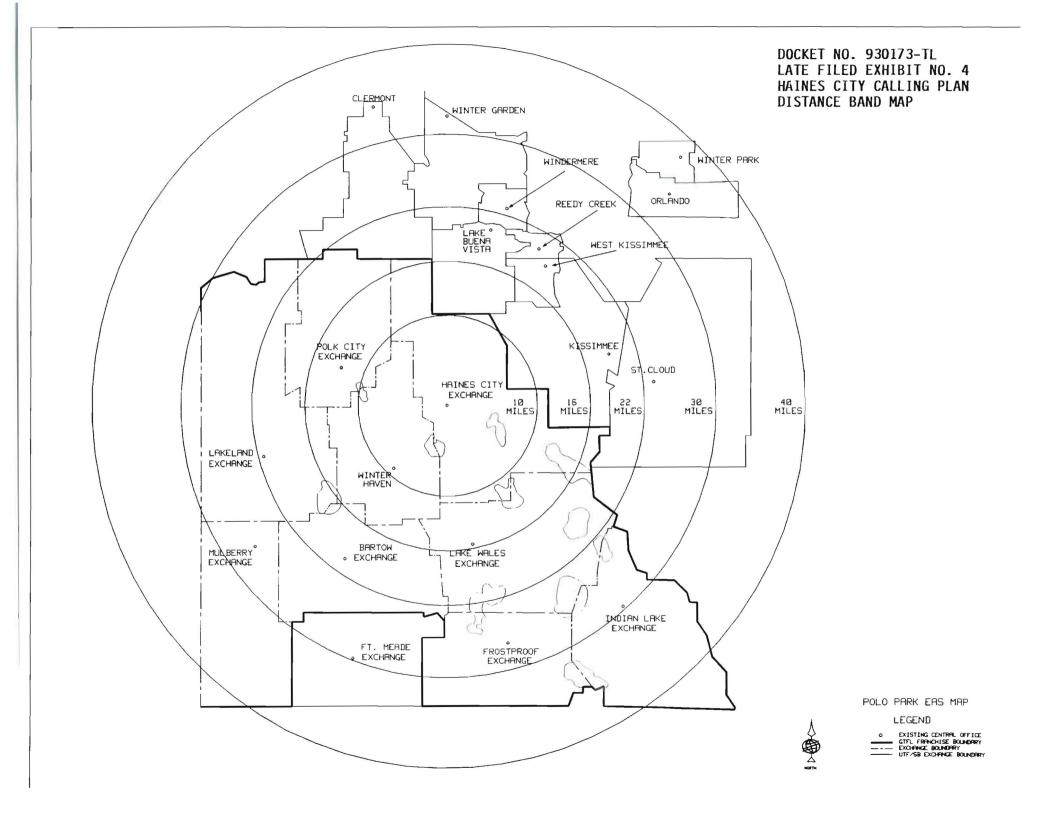

Re: Docket No. 930173-TL

Petition by the residents of Polo Park requesting extended area service (EAS) between the Haines City exchange and the Orlando, West Kissimmee, Lake Buena Vista, Windermere, Reedy Creek, Winter Park, Clermont, Winter Garden and St. Cloud exchanges

| DISTANCE<br>BAND | AIRLINE MILES, V & H, CENTRAL OFFICE TO CENTRAL OFFICE | CALL SET-UP<br>IN CENTS |                                   | RATE PER MINUTE<br>IN CENTS |                                   |  |
|------------------|--------------------------------------------------------|-------------------------|-----------------------------------|-----------------------------|-----------------------------------|--|
|                  |                                                        | ALL STATES              | FLORIDA,<br>SUBMITTED<br>EXAMPLES | ALL<br>STATES               | FLORIDA,<br>SUBMITTED<br>EXAMPLES |  |
| LOCAL            | NONE                                                   | 2 to 2                  | 2                                 | 1 to 2                      | 1                                 |  |
| Α                | 1-10                                                   | 3 to 5                  | 3                                 | 2 to 5                      | 2                                 |  |
| В                | 11-16                                                  | 3 to 6                  | 4                                 | 3 to 6                      | 3                                 |  |
| С                | 17-22                                                  | 3 to 5                  | 5                                 | 6 to 8                      | 4                                 |  |
| D                | 23-30                                                  | 3 to 6                  | 5                                 | 6.5 to 11                   | 6                                 |  |
| Е                | 31-40                                                  | 3 to 5                  | 5                                 | 7 to 11                     | 9                                 |  |