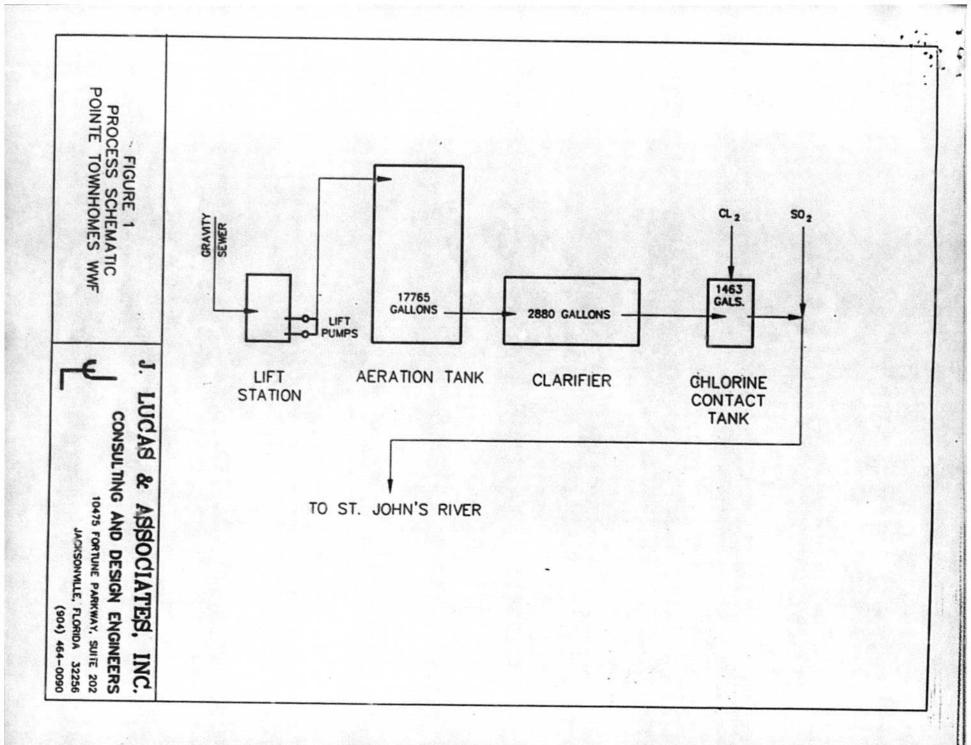

#### Chapter 1 - Introduction

The existing plant is a 0.015 mgd extended aeration steel package plant with discharge to the St. Johns River. The plant serves a 19 unit townhomes complex and the adjacent marina. Wastewater from the complex flows into the plant lift station where it is pumped to the aeration unit. Flow from the treatment unit enters a clarifier where the solids are separated from the liquid. Effluent from the clarifier enters a 1463 gallon chlorine contact chamber for disinfection. The effluent then flows through a dechlorine unit before discharging by gravity to the St. Johns River for disposal.

Solids from the clarifier is returned to the treatment unit by the return sludge air lift. Excess sludge is sent to the aerobic digester/sludge holding tank or hauled off by independent contractor. Effluent from the plant discharges via a 6-inch. gravity outfall to the river.

There is one package extended aeration plant at this facility with sizes and flow ratings shown on the flow diagram.

C. Sedimentation - Final

There is a secondary clarifier.

D. Disinfection

Flow from the treatment unit is directed to the chlorination chamber. The chlorination system at present consists of solid tablet chlorine feed.

Examining the individual units, each unit is operating within the normal parameters for extended aeration. Under extended aeration, there must be a 15 to 24 hour detention time allowed. There is 28.4 hours detention time designed in the plant aeration zone. The clarifier was designed for a surface loading rate of 400 gallons per day per sq. ft. Based on the latest 3 month average daily flow of .009 mgd, the aeration detention time is 47.4 hours. The surface loading rate for the clarifier based on the same three month average is 233 gallons per day per sf. Both these parameters are well within the limits of extended aeration.