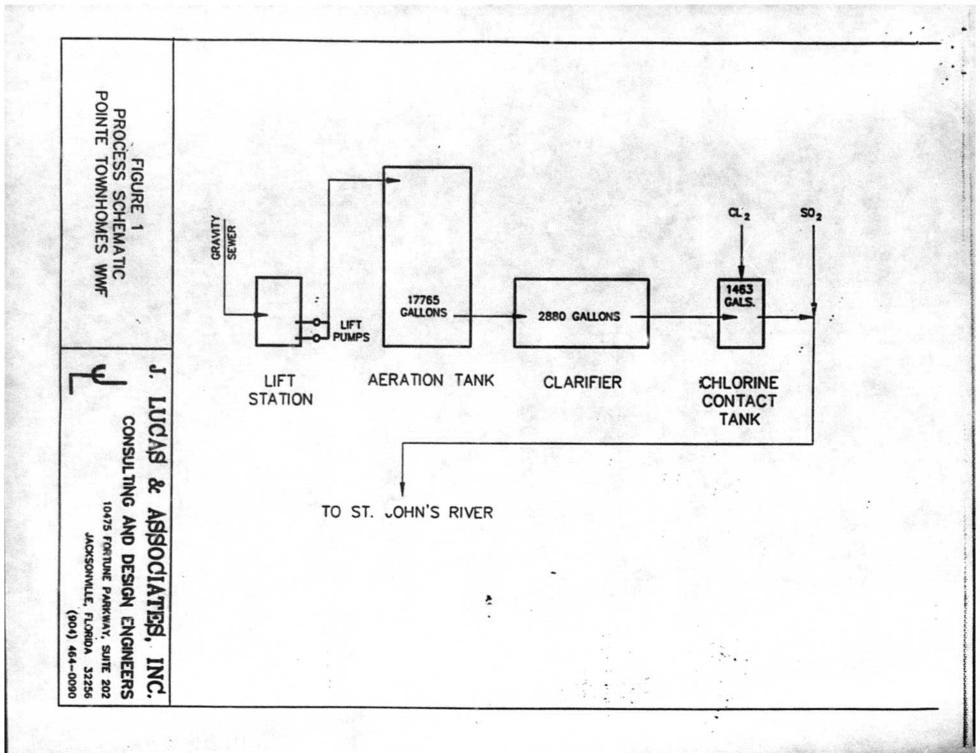

#### Chapter 1 - Introduction

The existing plant is a 0.015 mgd extended aeration steel package plant with discharge to the St. Johns River. The plant serves a 19 unit townhomes complex and the adjacent marina. Wastewater from the complex flows into the plant lift station where it is pumped to the aeration unit. Flow from the treatment unit enters a clarifier where the solids are separated from the liquid. Effluent from the clarifier enters a 1463 gallon chlorine contact chamber for disinfection. The effluent then flows through a dechlorine unit before discharging by gravity to the St. Johns River for disposal.

Solids from the clarifier is returned to the treatment unit by the return sludge air lift. Excess sludge is sent to the aerobic digester/sludge holding tank or hauled off by independent contractor. Effluent from the plant discharges via a 6-inch. gravity outfall to the river.

There is one package extended aeration plant at this facility with sizes and flow ratings shown on the flow diagram.

C. Sedimentation - Final

There is a secondary clarifier.

D. Disinfection

Flow from the treatment unit is directed to the chlorination chamber. The chlorination system at present consists of solid tablet chlorine feed.

Examining the individual units, each unit is operating within the normal parameters for extended aeration. Under extended aeration, there must be a 15 to 24 hour detention time allowed. There is 28.4 hours detention time designed in the plant aeration zone. The clarifier was designed for a surface loading rate of 400 gallons per day per sq. ft. Based on the latest 3 month average daily flow of .009 mgd, the aeration detention time is 47.4 hours. The surface loading rate for the clarifier based on the same three month average is 233 gallons per day per sf. Both these parameters are well within the limits of extended aeration.