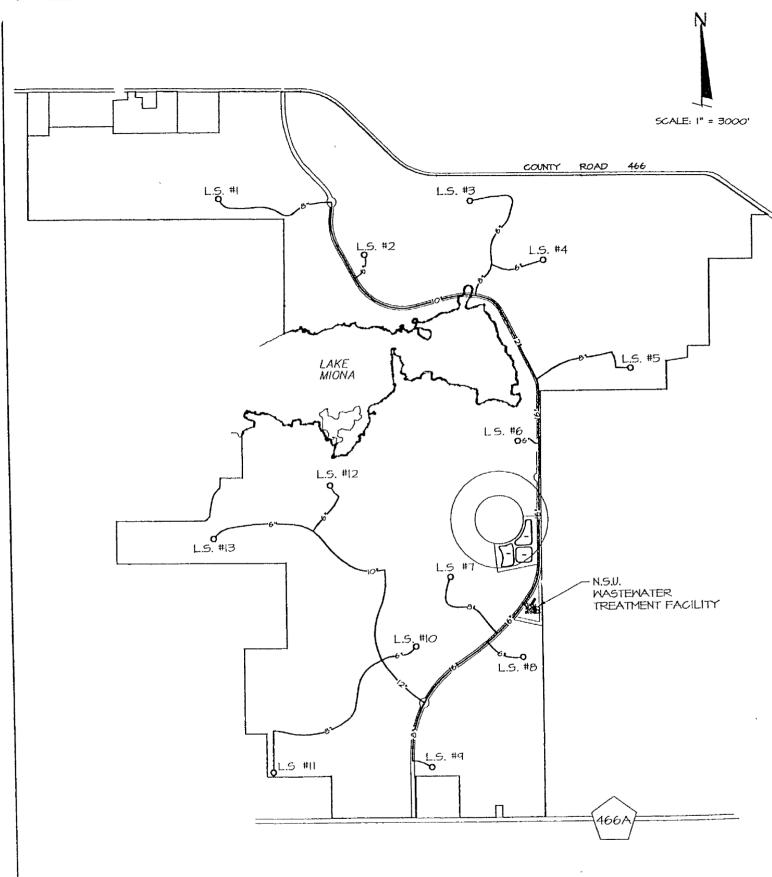

### C. SYSTEM MAPS

One copy of detailed map(s) showing proposed lines, facilities and the territory to be served is attached hereto as Exhibit "K".

### NSU Wastewater Treatment Plant

The goal of the NSU wastewater treatment plant (WWTP) is to treat wastewater to levels acceptable for public-access reuse via golf course irrigation. Backup disposal will be to rapid infiltration basins during wet weather periods or when effluent criteria is not met for golf course irrigation. The planned treatment processes include the following:

- Screening
- · Oxidation ditch with anoxic and aerobic treatment
- Clarification
- Filtration
- · High level disinfection by sodium hypochlorite
- Effluent holding basin prior to golf course irrigation with rapid infiltration basins as a backup disposal method
- Sludge holding
- Sludge dewatering by belt filter press and transport to the Sumter County Compost Facility

The WWTP will be located within the NSU service area. It is planned that the buildout capacity of 2.250 mgd maximum month average day flow (MMADF) will be provided in two 1.125 mgd phases.