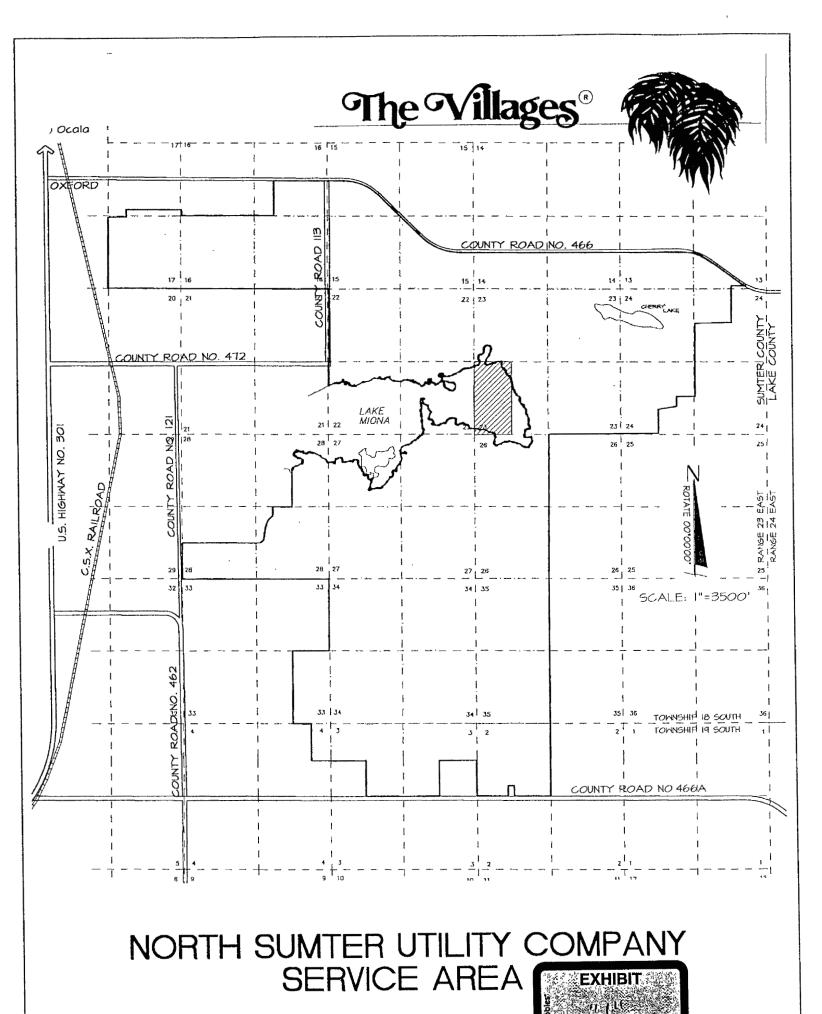

### B. TERRITORY MAPS

One copy of an official county tax assessment map or other map showing township, range and section with a scale such as 1: = 200' or 1'' = 400' on

which the proposed territory is plotted by use of metes and bounds or quarter sections and with a defined reference point of beginning is attached hereto as Exhibit "J".

### C. SYSTEM MAPS

One copy of detailed map(s) showing proposed lines, facilities and the territory to be served is attached hereto as Exhibit "K".