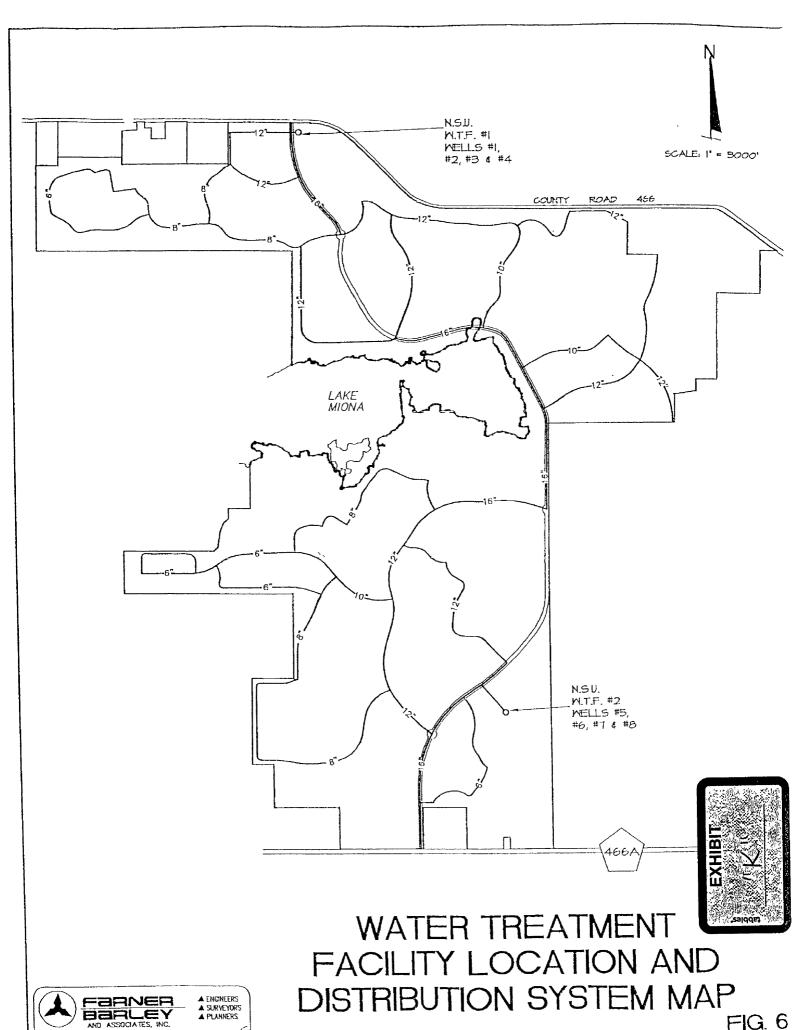

### C. SYSTEM MAPS

One copy of detailed map(s) showing proposed lines, facilities and the territory to be served is attached hereto as Exhibit "K".

### NSU Water Treatment Plant

The potable water for NSU will be supplied by groundwater. The groundwater supply wells will be located in two areas of the NSU service area, the north central portion and south central portion. Recommended water treatment consists of chlorination and storage. The chlorination system will be used to maintain a disinfectant residual in the distribution system and consist of chlorine cylinder storage and chlorinators. Ground and elevated storage tanks will be constructed to provide water during peak hour demands. The ground storage tank will be equipped with high service pumps to deliver water to customers and maintain adequate distribution system pressure.