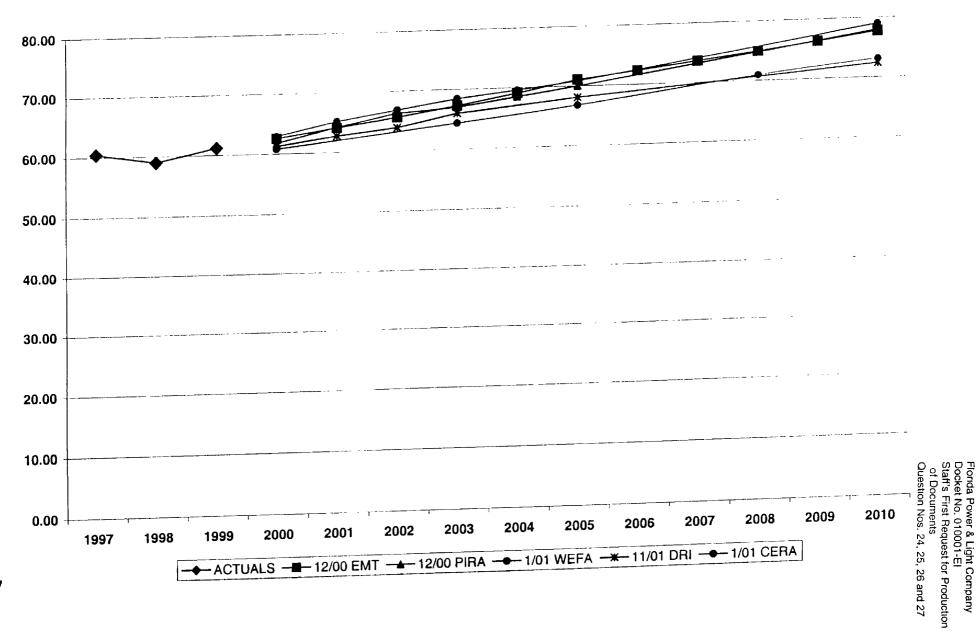

FPL has filed a Notice of Intent to Request Confidential Classification of the attached information. Please note that FPL considers the entire attachment pages 1 through 149 to be confidential.

Florida Power & Light Company Docket No. 010001-EI Staff's First Request for Production of Documents Question Nos. 24, 25, 26 and 27