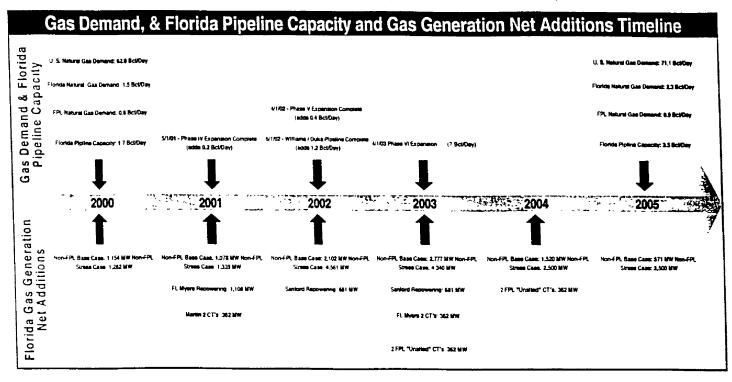

ent demand, spot trading of gas inside the state appears to be thin. Several spot price publishers omit Florida entirely, and some that report Florida city gate prices have sketchy data.

Customers who value reliability — electric generators and distribution companies — dominate the market in Florida and hold capacity on FGT to meet their own needs. As a result, spot trading to serve the Florida market typically (but not exclusively) takes place outside the state, generally in Texas, Louisiana, Mississippi, or Alabama.

The Florida Gas Transmission (FGT) pipeline is currently the only major interstate pipeline into Florida. The pipeline carries 1,500 million cubic feet per day into Florida. FPL currently has a firm capacity of 650 million cubic feet per day for summer month's operations.



The current expansions of the FGT pipeline are Phase IV that adds an incremental 170 million cubic feet per day, and boosts FPL's summer firm capacity by 100 million cubic feet per day. The in-service date of this expansion is May 1, 2001 (deliveries to Fort Myers began on October 1, 2000). The Phase V expansion will add an incremental 410 million cubic feet per day and increase FPL's summer firm capacity by 144 million cubic feet per day. The in-service date is April 1, 2002 (deliveries to Sanford are scheduled to begin October 1, 2001).

FGT is also evaluating a Phase VI expansion which FPL elected not to participate in. The Phase VI expansion will add an as yet undetermined incremental capacity on the FGT

|                            |                              | _  |
|-----------