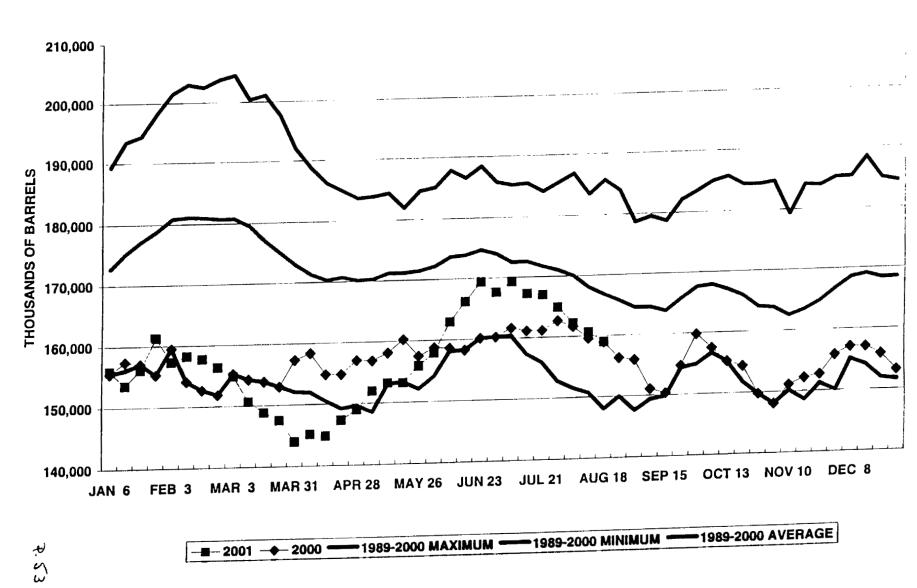

FPL has filed a Notice of Intent to Request Confidential Classification of the attached information. Please note that FPL considers the entire attachment pages 1 through 149 to be confidential.

Florida Power & Light Company Docket No. 010001-EI Staff's First Request for Production of Documents Question Nos. 24, 25, 26 and 27