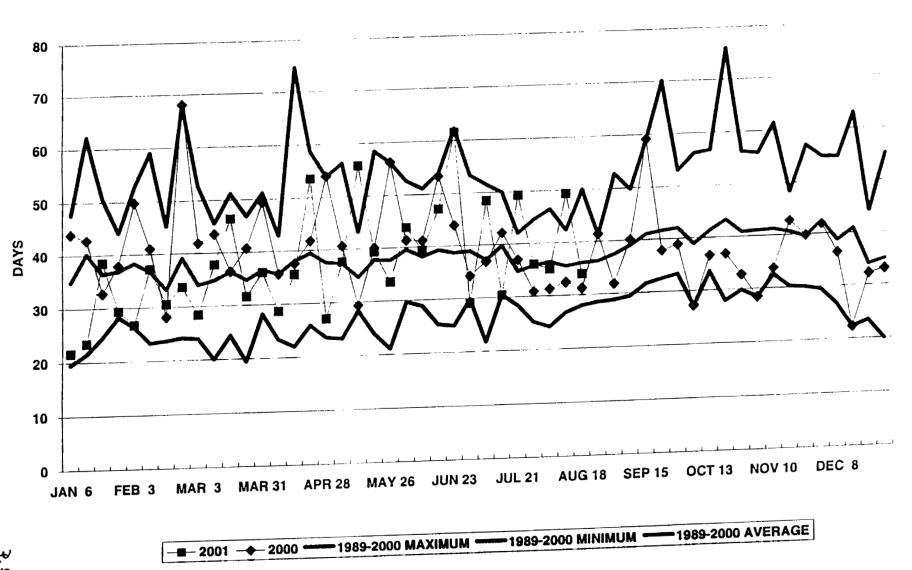

FPL has filed a Notice of Intent to Request Confidential Classification of the attached information. Please note that FPL considers the entire attachment pages 1 through 149 to be confidential.

Florida Power & Light Company Docket No. 010001-EI Staff's First Request for Production of Documents Question Nos. 24, 25, 26 and 27