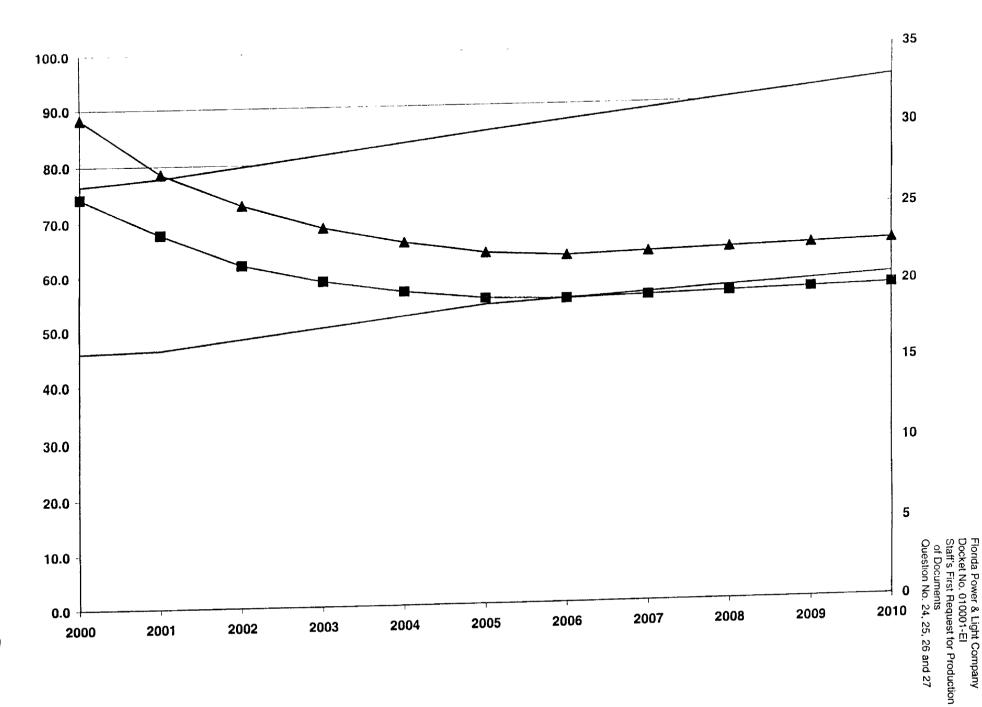

FPL has filed a Notice of Intent to Request Confidential Classification of the attached information. Please note that FPL considers the entire attachment pages 1 through 149 to be confidential.

Florida Power & Light Company Docket No. 010001-EI Staff's First Request for Production of Documents Question Nos. 24, 25, 26 and 27