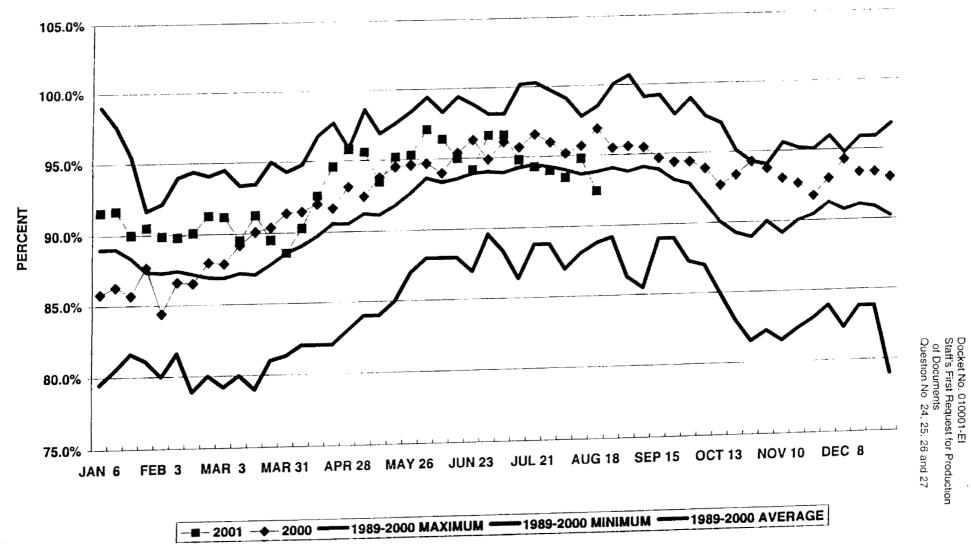

FPL has filed a Notice of Intent to Request Confidential Classification of the attached information. Please note that FPL considers the entire attachment pages 1 through 149 to be confidential.

Florida Power & Light Company Docket No. 010001-EI Staff's First Request for Production of Documents Question Nos. 24, 25, 26 and 27