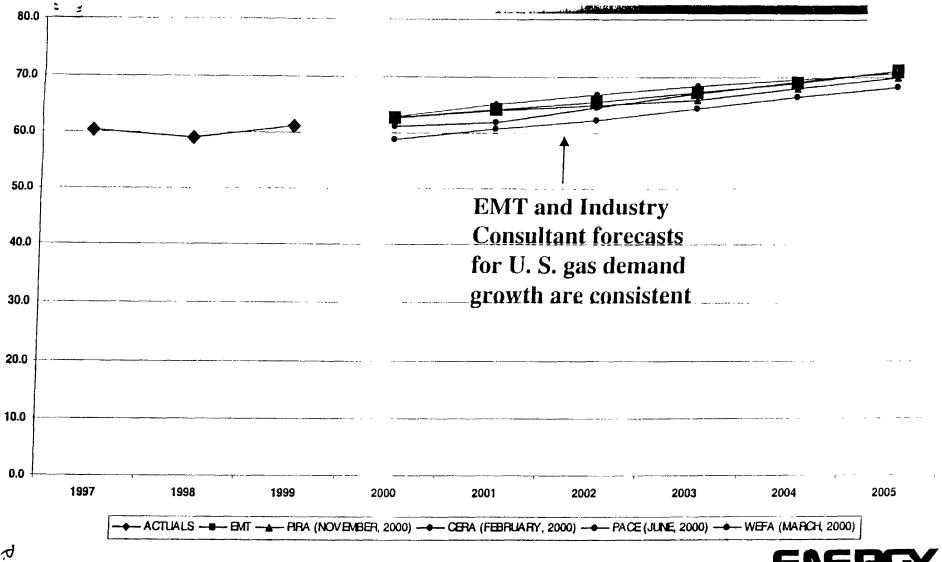

FPL also receives, under a confidential and proprietary retainership agreement, numerous reports, analyses, and studies since January 1, 1999 from the PIRA Energy Group, Cambridge Energy Research Associates, DRI-WEFA, Pace Global Energy Services, and Resource Data International.