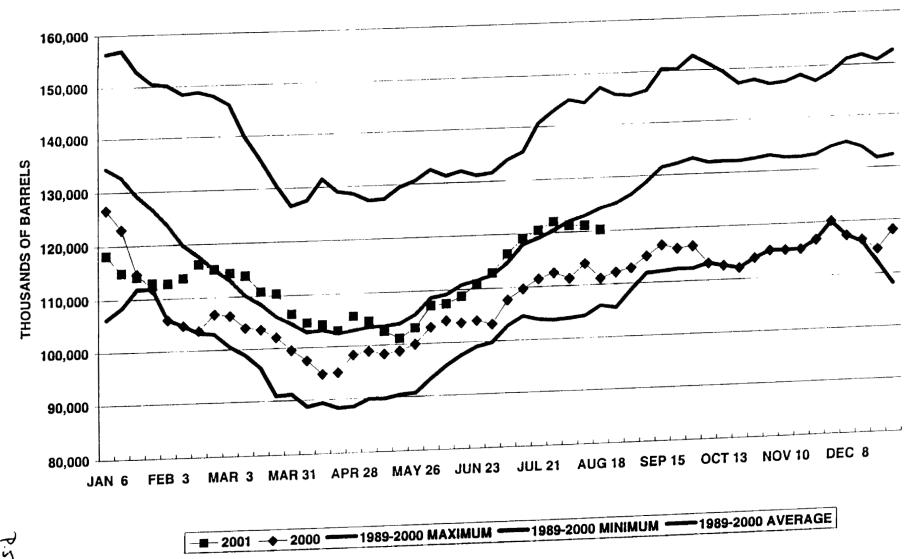

FPL has filed a Notice of Intent to Request Confidential Classification of the attached information. Please note that FPL considers the entire attachment pages 1 through 149 to be confidential.

Florida Power & Light Company Docket No. 010001-EI Staff's First Request for Production of Documents Question Nos. 24, 25, 26 and 27