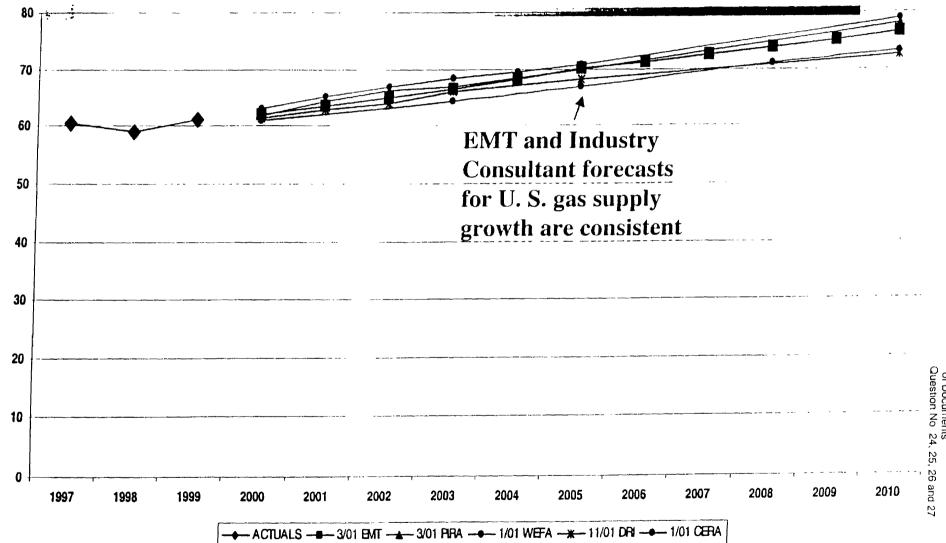

FPL also receives, under a confidential and proprietary retainership agreement, numerous reports, analyses, and studies since January 1, 1999 from the PIRA Energy Group, Cambridge Energy Research Associates, DRI-WEFA, Pace Global Energy Services, and Resource Data International.

FPL has filed a Notice of Intent to Request Confidential Classification of the attached information. Please note that FPL considers the entire attachment pages 1 through 149 to be confidential.

Florida Power & Light Company Docket No. 010001-EI Staff's First Request for Production of Documents Question Nos. 24, 25, 26 and 27