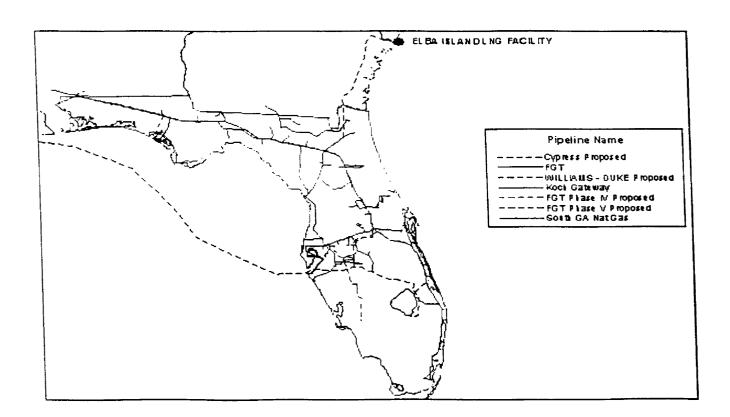

e LNG Terminal at Elba Island, Georgia. The Elba Island facility will also be connected to the Southern Natural, Atlanta Gas Light, and South Georgia systems and has an estimated peak day capacity of 540 million cubic feet. The estimated average daily capacity for Elba Island is 440 million cubic feet per day with a storage capacity of 4.2 Bcf.

#### Other Pipelines into Florida

Currently, Williams/Duke Energy and two offshore facilities from the Bahamas and Venezuela have created proposals for interstate pipelines into Florida.

- ☐ The Willams/Duke pipeline will follow the Gulfstream pipeline route and has proposed volume of 1,200 million cubic feet per day. The expected in service date of this pipeline is June of 2002.
- No additional details are available on the offshore facilities.



Florida Natural Gas Review



#### Electric Generation Expansion in Florida

The following map shows FPL's assumed electric generation additions in the State of Florida. Over the next five years, FPL has assumed 13,120 MW's of net winter capacity (additions less retirements) will be added in the state, 3,918 MW's by FPL and 9,202 MW's by others.



#### FPL's Expansion Plan

Currently, FPL has planned to add 3,918 megawatts through 2005. We are confident that there will be an adequate supply of natural gas with the proposed expansions to meet the need of the additional demand these new units will place on the FGT pipeline. The table to the right illustrates this:

(Note: MW's Added in chart are incremental Winter Megawatts.)

| FPL's Go