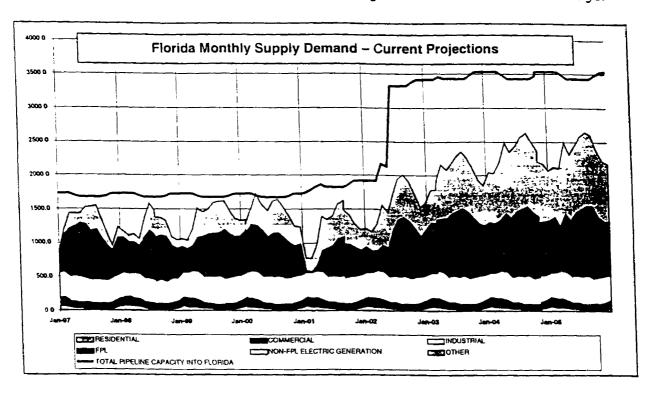

Group, The Price of Reliability: | The Value and Strategy of Gas | Transportation Southeast. August, |
|-----------------------------------------------------------|-------------------------------|-----------------------------------|
| 2000.                                                     |                               |                                   |

Florida Natural Gas Review

Florida Power & Light Company Docket No. 010001-EI Staff's First Request for Production of Documents Question No. 24, 25, 26 and 27



Consistent with EMT's view of residential, commercial, and industrial demand growth in the US, Florida's demand growth in these sectors should be essentially flat through 2005. The electric generation sector in Florida, however, should grow faster than the U.S. average.



FPL's natural gas demand is expected to grow from 608 million cubic feet per day in 2000 to 870 million cubic feet per day in 2005 as the Fort Myers and Sanford re-powering projects and the addition of eight simple cycle CT's are added to the system.

Demand for natural gas from others in the state is expected to grow from 347 million cubic feet per day to 940 million cubic feet per day in 2005 as utilities add generation and merchant plants enter the state.

#### Florida Gas Transmission Pipeline Expansion(s)

The combination of only one major pipeline provider, a concentrated group of burner-tip customers and a high capacity utilization rate make Florida a premium market that is traded thinly. As the map below indicates, Florida is dominated by Florida Gas Transmission (FGT), as this i