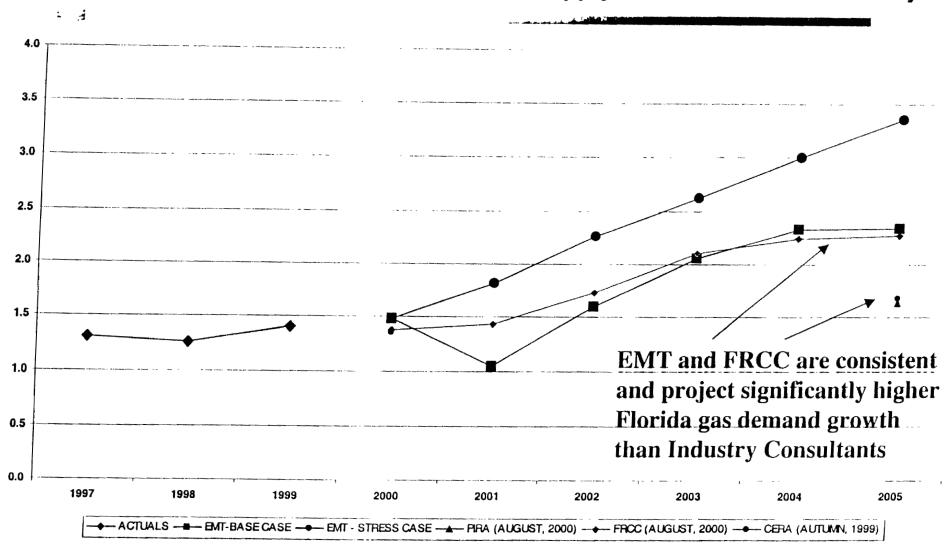

FPL also receives, under a confidential and proprietary retainership agreement, numerous reports, analyses, and studies since January 1, 1999 from the PIRA Energy Group, Cambridge Energy Research Associates, DRI-WEFA, Pace Global Energy Services, and Resource Data International.