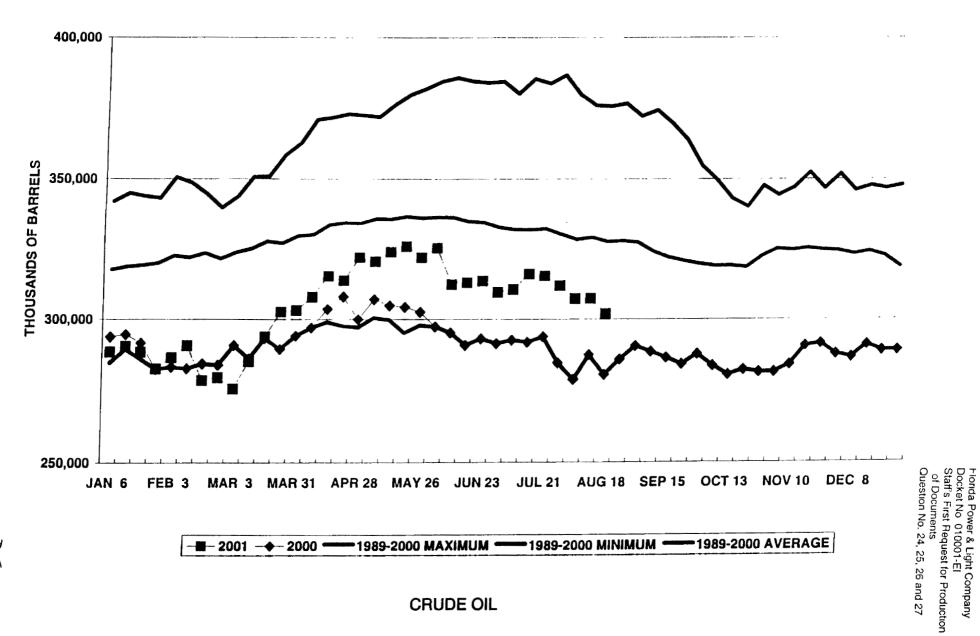

FPL has filed a Notice of Intent to Request Confidential Classification of the attached information. Please note that FPL considers the entire attachment pages 1 through 149 to be confidential.

Florida Power & Light Company Docket No. 010001-EI Staff's First Request for Production of Documents Question Nos. 24, 25, 26 and 27