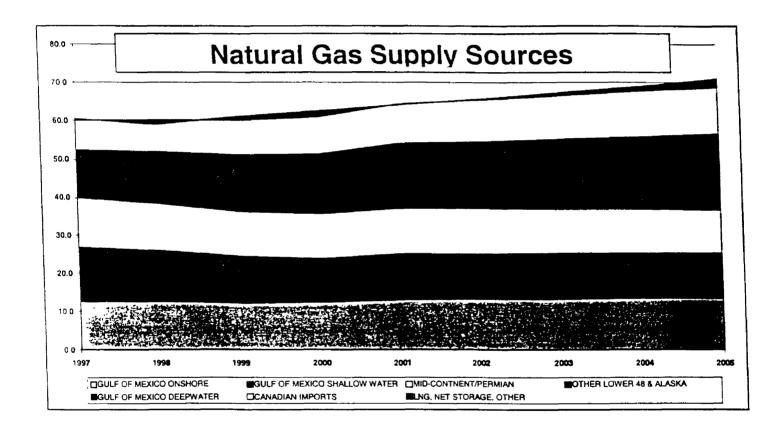

, Natural Gas 1998: Issues and Trends (Washington: U.S. Department of Energy, 1999).

Docket No. 010001-EI Staff's First Request for Production of Documents Question No. 24, 25, 26 and 27



Finally, LNG imports are expected to rise over the coming decade to fill existing receiving terminals on the US Gulf and East Coasts. Higher prices for gas in the U.S. has already increased the availability of LNG to the import terminals in Louisiana and Massachusetts, while the re-opening of Elba Island, GA, and Cove Point, MD, will greatly enhance the ability to absorb growing LNG supplies in the Atlantic Basin.

This increase in natural gas supply is best seen in the following chart. The real drivers of supply growth are seen in the Gulf of Mexico Deepwater production and Canadian and LNG imports.



Florida Natural Gas Review

Docket No. 010001-EI Staff's First Request for Production of Documents Question No. 24, 25, 26 and 27



#### Florida Natural Gas through 2005

The PIRA Energy Group cites that demand growth has transformed the South Atlantic region from a neglected corner of the North American gas grid to a key expansion market. Regional population has grown faster than the U.S. average, and gas demand has grown more than twice as fast as the U.S. average since 1980. PIRA and EMT anticipate continuing demand growth in the region, growing faster than demand in the U.S. as a whole.

| EMT'S FL                    |            |               |         |            |         |         |         |         |         |
|-----------------------------|------------|---------------|----