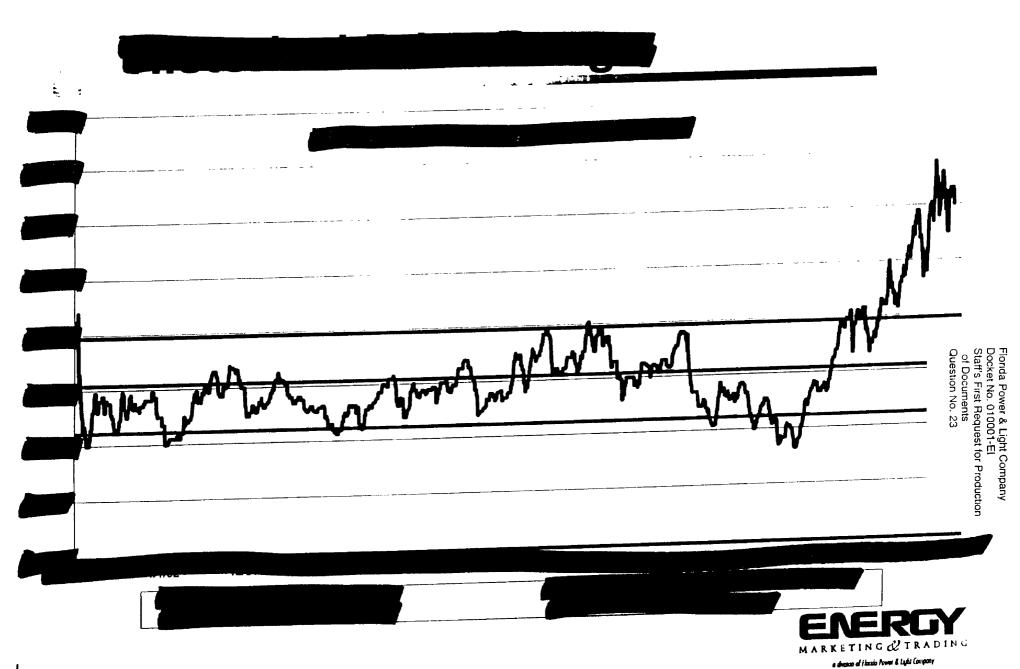

A. See response to Question No. 1

Fiorida Power & Light Company
Docket No. 010001-EI
Staff's First Requests for Production of Documents
Interrogatory No. 23
Page 1 of 1

a.

Please provide all reports, analyses, and studies done by or for FPL since January 1, 1999, that involve hedging, hedging strategies, or the use of hedging with fuel and wholesale energy transactions.

A.

See attached documents which include:

- a) Fuels only PPS strategies
- b) Daily Management reports for FPL (positions and performance)
- c) Presentations/Electronic documents
  - i) Fossil fuel strategy 12-06-00
  - ii) FPL utility Emissions strategy
  - iii) Fuel Strategies details 11-07-00
  - iv) Natural Gas PPS 5-11-01
  - v) Natural Gas procurement strategy 5-11-01