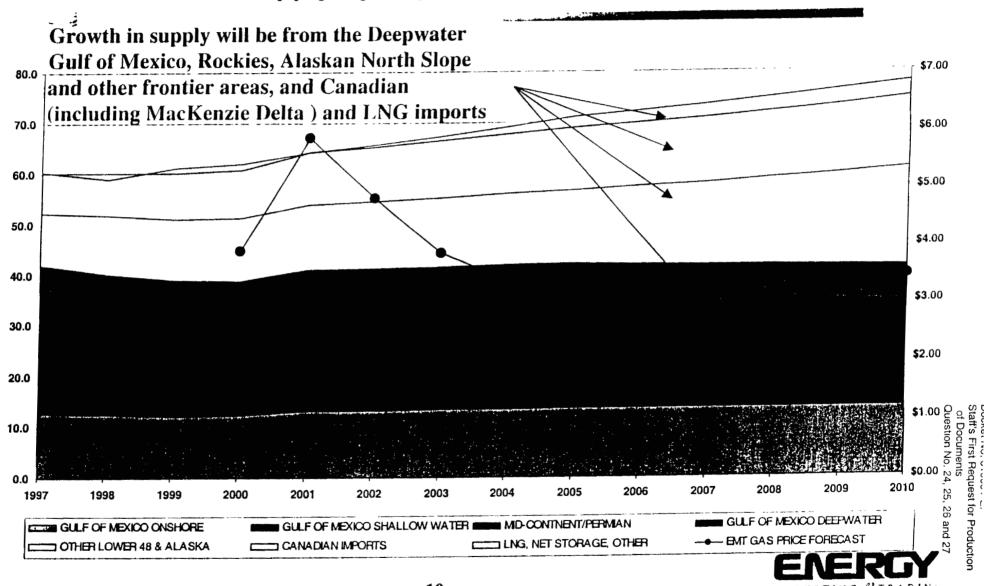

FPL has filed a Notice of Intent to Request Confidential Classification of the attached information. Please note that FPL considers the entire attachment pages 1 through 149 to be confidential.

Florida Power & Light Company Docket No. 010001-EI Staff's First Request for Production of Documents Question Nos. 24, 25, 26 and 27