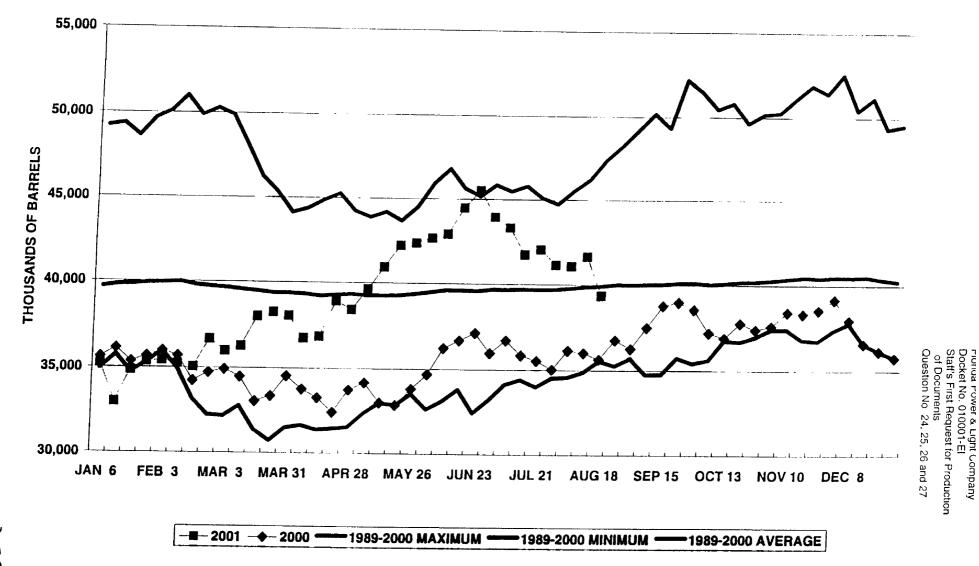

FPL has filed a Notice of Intent to Request Confidential Classification of the attached information. Please note that FPL considers the entire attachment pages 1 through 149 to be confidential.

Florida Power & Light Company Docket No. 010001-EI Staff's First Request for Production of Documents Question Nos. 24, 25, 26 and 27