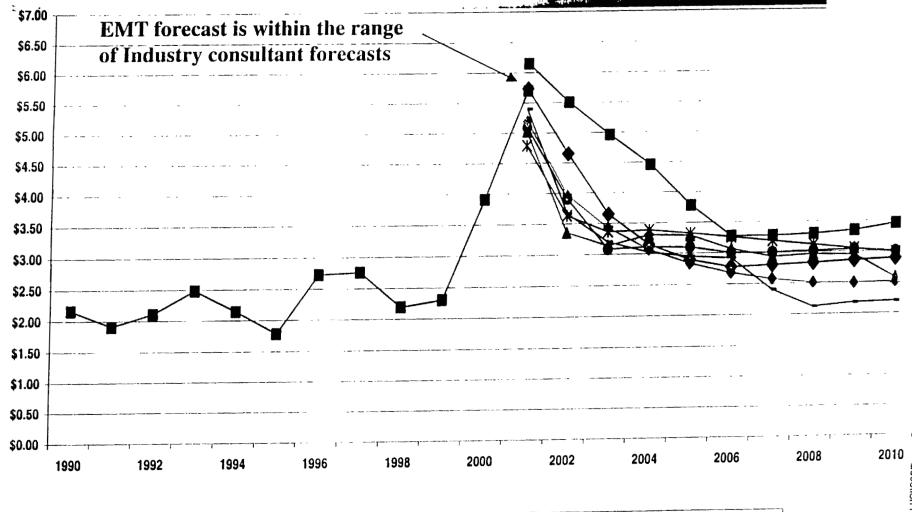

FPL also receives, under a confidential and proprietary retainership agreement, numerous reports, analyses, and studies since January 1, 1999 from the PIRA Energy Group, Cambridge Energy Research Associates, DRI-WEFA, Pace Global Energy Services, and Resource Data International.

FPL has filed a Notice of Intent to Request Confidential Classification of the attached information. Please note that FPL considers the entire attachment pages 1 through 149 to be confidential.

Florida Power & Light Company Docket No. 010001-EI Staff's First Request for Production of Documents Question Nos. 24, 25, 26 and 27