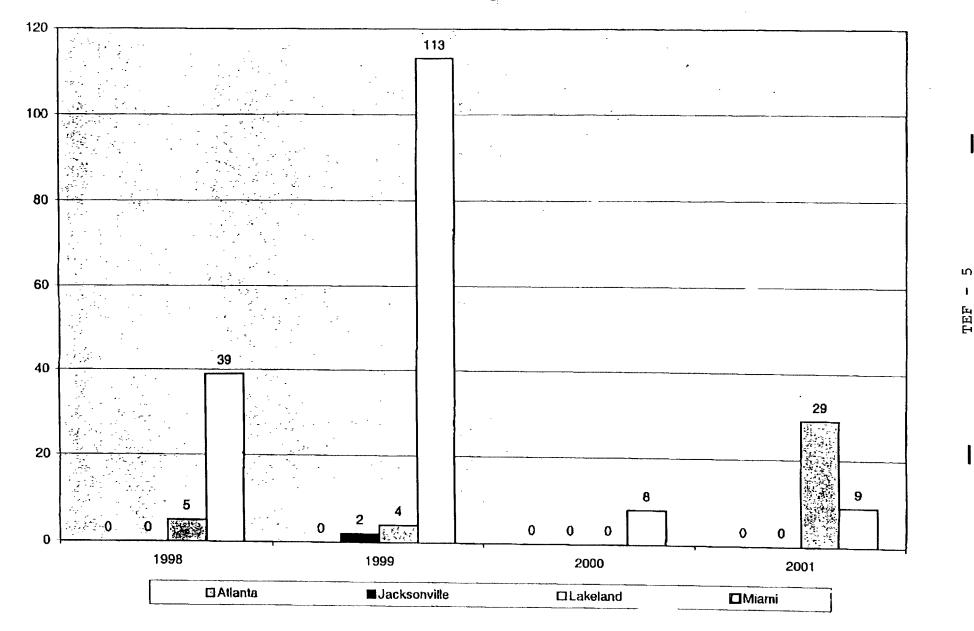

- 1 Q: Was it your FPL account representative that initiated the effort to come up
- with storm and non-storm related plans for customer service between
- 3 Publix and FPL?
- 4 A: No. Publix initiated the implementation of these plans in order to help
- 5 remedy the continuing shortfalls in customer service and reliability that
- 6 Publix has experienced with FPL.
- 7 Q: You have identified issues that occurred with FPL service to Publix during
- 8 Hurricane Irene, would you say that experience is indicative of service in
- 9 general provided by FPL?
- 10 A: Yes. Out of the four Publix divisions, the Miami division has the largest
- percentage of stores serviced by FPL. The other three divisions are
- served mostly by other electric companies such as Georgia Power, TECO,
- and FPC. Over the last four years the Miami division has had more power
- outages than the other three divisions combined. Exhibits TEF-4, TEF-5
- and TEF-6 compare storm related outage information among the electric
- utility providers to Publix retail stores. Exhibits TEF-7,TEF-8 and TEF-9
- compare non-storm related outage information among the electric utility
- providers to Publix retail stores. Exhibits TEF-10,TEF-11 and TEF-12
- compare transformer related outage information among the electric utility
- 20 providers to Publix retail stores.
- 21 Q: Why do you believe there are so many issues with the Miami division?
- 22 A: It is my experience that it is in large part due to the fact that FPL has done
- a poor job of proactive preventive maintenance on their equipment, and