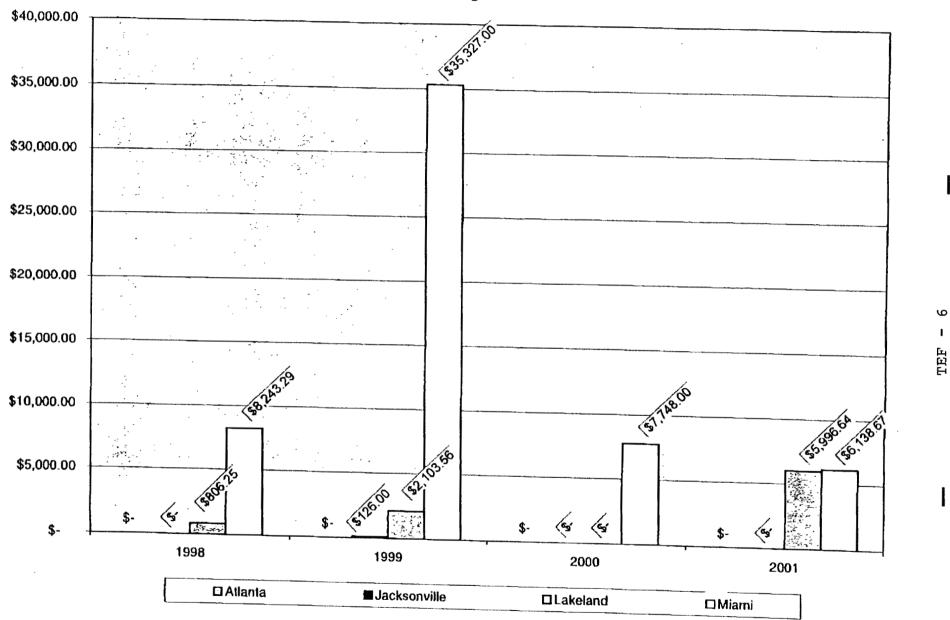

- 1 Q: Was it your FPL account representative that initiated the effort to come up
- with storm and non-storm related plans for customer service between
- 3 Publix and FPL?
- 4 A: No. Publix initiated the implementation of these plans in order to help
- 5 remedy the continuing shortfalls in customer service and reliability that
- 6 Publix has experienced with FPL.
- 7 Q: You have identified issues that occurred with FPL service to Publix during
- 8 Hurricane Irene, would you say that experience is indicative of service in
- 9 general provided by FPL?
- 10 A: Yes. Out of the four Publix divisions, the Miami division has the largest
- percentage of stores serviced by FPL. The other three divisions are
- served mostly by other electric companies such as Georgia Power, TECO,
- and FPC. Over the last four years the Miami division has had more power
- outages than the other three divisions combined. Exhibits TEF-4, TEF-5
- and TEF-6 compare storm related outage information among the electric
- utility providers to Publix retail stores. Exhibits TEF-7,TEF-8 and TEF-9
- compare non-storm related outage information among the electric utility
- providers to Publix retail stores. Exhibits TEF-10,TEF-11 and TEF-12
- compare transformer related outage information among the electric utility
- 20 providers to Publix retail stores.
- 21 Q: Why do you believe there are so many issues with the Miami division?
- 22 A: It is my experience that it is in large part due to the fact that FPL has done
- a poor job of proactive preventive maintenance on their equipment, and