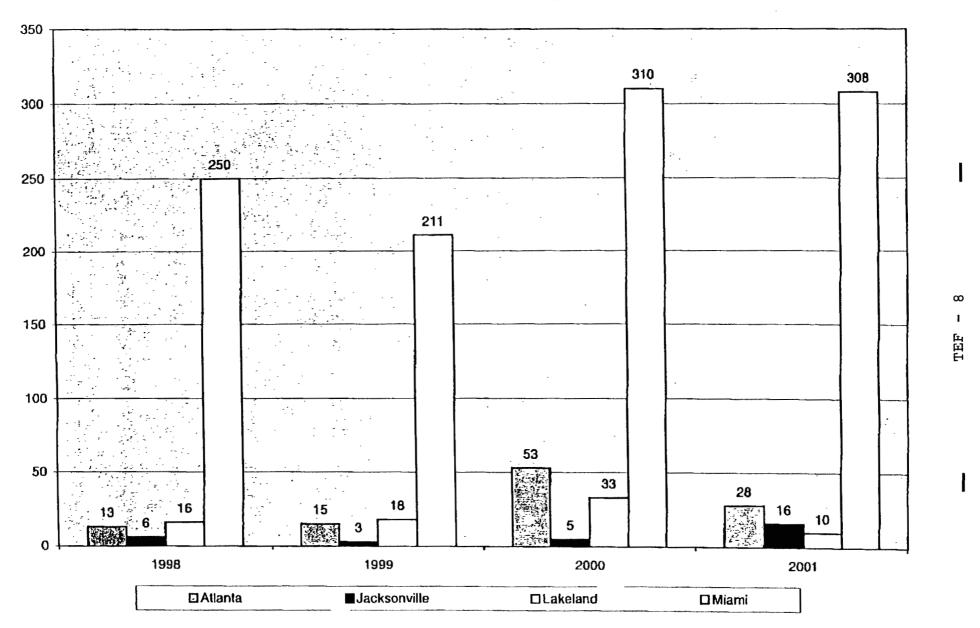

- 1 Q: Was it your FPL account representative that initiated the effort to come up
- with storm and non-storm related plans for customer service between
- 3 Publix and FPL?
- 4 A: No. Publix initiated the implementation of these plans in order to help
- 5 remedy the continuing shortfalls in customer service and reliability that
- 6 Publix has experienced with FPL.
- 7 Q: You have identified issues that occurred with FPL service to Publix during
- 8 Hurricane Irene, would you say that experience is indicative of service in
- 9 general provided by FPL?
- 10 A: Yes. Out of the four Publix divisions, the Miami division has the largest
- percentage of stores serviced by FPL. The other three divisions are
- served mostly by other electric companies such as Georgia Power, TECO,
- and FPC. Over the last four years the Miami division has had more power
- outages than the other three divisions combined. Exhibits TEF-4, TEF-5
- and TEF-6 compare storm related outage information among the electric
- utility providers to Publix retail stores. Exhibits TEF-7,TEF-8 and TEF-9
- compare non-storm related outage information among the electric utility
- providers to Publix retail stores. Exhibits TEF-10,TEF-11 and TEF-12
- compare transformer related outage information among the electric utility
- 20 providers to Publix retail stores.
- 21 Q: Why do you believe there are so many issues with the Miami division?
- 22 A: It is my experience that it is in large part due to the fact that FPL has done
- a poor job of proactive preventive maintenance on their equipment, and