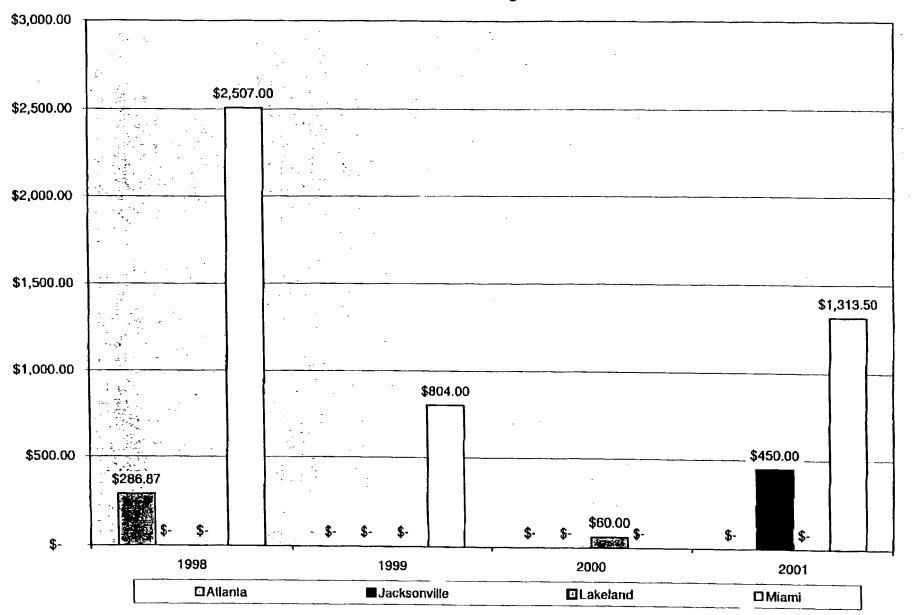

- 1 Q: Was it your FPL account representative that initiated the effort to come up
- with storm and non-storm related plans for customer service between
- 3 Publix and FPL?
- 4 A: No. Publix initiated the implementation of these plans in order to help
- 5 remedy the continuing shortfalls in customer service and reliability that
- 6 Publix has experienced with FPL.
- 7 Q: You have identified issues that occurred with FPL service to Publix during
- 8 Hurricane Irene, would you say that experience is indicative of service in
- 9 general provided by FPL?
- 10 A: Yes. Out of the four Publix divisions, the Miami division has the largest
- percentage of stores serviced by FPL. The other three divisions are
- served mostly by other electric companies such as Georgia Power, TECO,
- and FPC. Over the last four years the Miami division has had more power
- outages than the other three divisions combined. Exhibits TEF-4, TEF-5
- and TEF-6 compare storm related outage information among the electric
- utility providers to Publix retail stores. Exhibits TEF-7,TEF-8 and TEF-9
- compare non-storm related outage information among the electric utility
- providers to Publix retail stores. Exhibits TEF-10,TEF-11 and TEF-12
- compare transformer related outage information among the electric utility
- 20 providers to Publix retail stores.
- 21 Q: Why do you believe there are so many issues with the Miami division?
- 22 A: It is my experience that it is in large part due to the fact that FPL has done
- a poor job of proactive preventive maintenance on their equipment, and