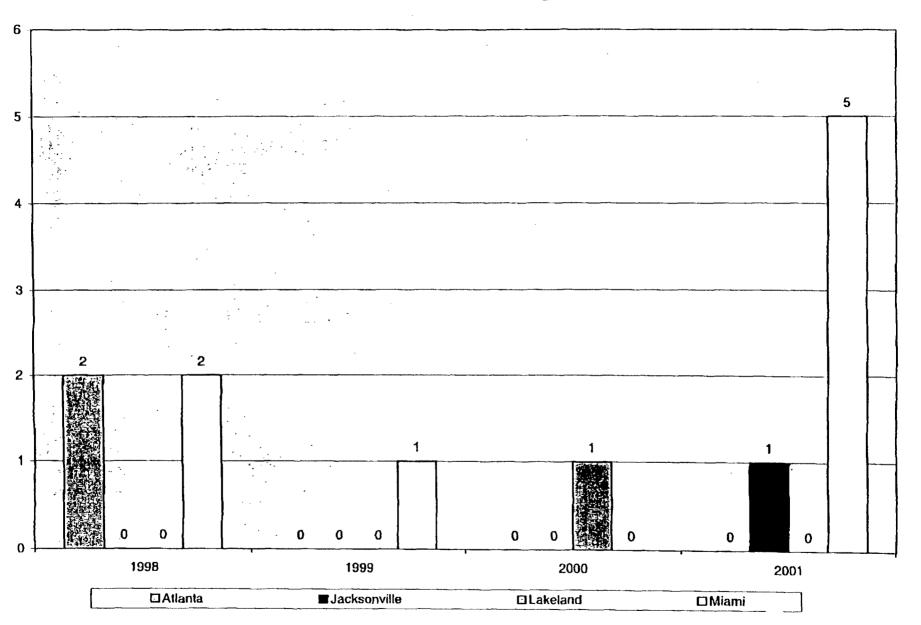

- 1 Q: Was it your FPL account representative that initiated the effort to come up
- with storm and non-storm related plans for customer service between
- 3 Publix and FPL?
- 4 A: No. Publix initiated the implementation of these plans in order to help
- 5 remedy the continuing shortfalls in customer service and reliability that
- 6 Publix has experienced with FPL.
- 7 Q: You have identified issues that occurred with FPL service to Publix during
- 8 Hurricane Irene, would you say that experience is indicative of service in
- 9 general provided by FPL?
- 10 A: Yes. Out of the four Publix divisions, the Miami division has the largest
- percentage of stores serviced by FPL. The other three divisions are
- served mostly by other electric companies such as Georgia Power, TECO,
- and FPC. Over the last four years the Miami division has had more power
- outages than the other three divisions combined. Exhibits TEF-4, TEF-5
- and TEF-6 compare storm related outage information among the electric
- utility providers to Publix retail stores. Exhibits TEF-7,TEF-8 and TEF-9
- compare non-storm related outage information among the electric utility
- providers to Publix retail stores. Exhibits TEF-10,TEF-11 and TEF-12
- compare transformer related outage information among the electric utility
- 20 providers to Publix retail stores.
- 21 Q: Why do you believe there are so many issues with the Miami division?
- 22 A: It is my experience that it is in large part due to the fact that FPL has done
- a poor job of proactive preventive maintenance on their equipment, and