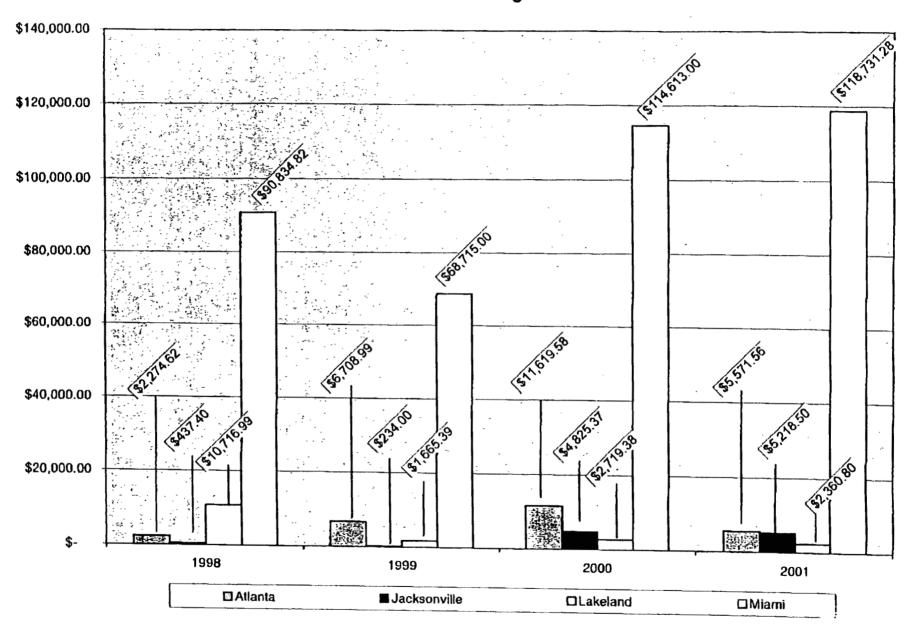

- 1 Q: Was it your FPL account representative that initiated the effort to come up
- with storm and non-storm related plans for customer service between
- 3 Publix and FPL?
- 4 A: No. Publix initiated the implementation of these plans in order to help
- 5 remedy the continuing shortfalls in customer service and reliability that
- 6 Publix has experienced with FPL.
- 7 Q: You have identified issues that occurred with FPL service to Publix during
- 8 Hurricane Irene, would you say that experience is indicative of service in
- 9 general provided by FPL?
- 10 A: Yes. Out of the four Publix divisions, the Miami division has the largest
- percentage of stores serviced by FPL. The other three divisions are
- served mostly by other electric companies such as Georgia Power, TECO,
- and FPC. Over the last four years the Miami division has had more power
- outages than the other three divisions combined. Exhibits TEF-4, TEF-5
- and TEF-6 compare storm related outage information among the electric
- utility providers to Publix retail stores. Exhibits TEF-7,TEF-8 and TEF-9
- compare non-storm related outage information among the electric utility
- providers to Publix retail stores. Exhibits TEF-10,TEF-11 and TEF-12
- compare transformer related outage information among the electric utility
- 20 providers to Publix retail stores.
- 21 Q: Why do you believe there are so many issues with the Miami division?
- 22 A: It is my experience that it is in large part due to the fact that FPL has done
- a poor job of proactive preventive maintenance on their equipment, and