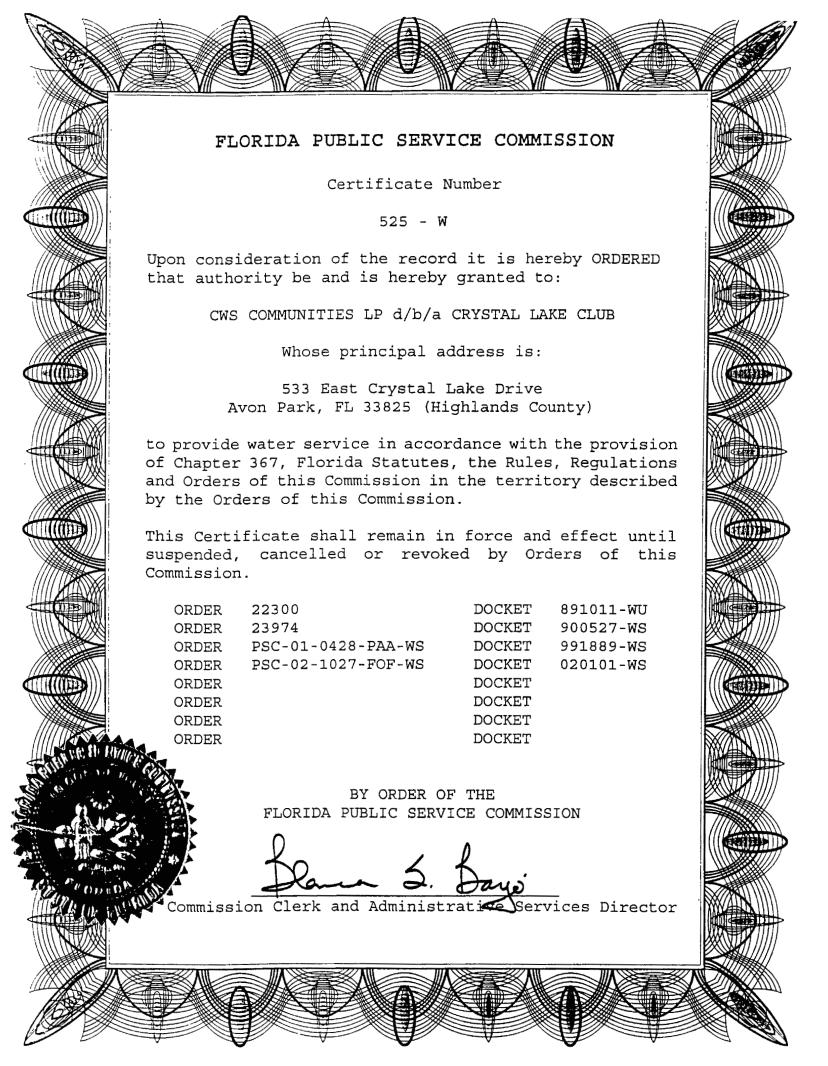

## Hublic Service Commission

October 25, 2002

Kathryn G. W. Cowdery, Attorney Ruden, McClosky, Smith, Schuster & Russell, P.A. 215 South Monroe Street, Suite 815 Tallahassee, Florida 32301

Re: Docket No. 020101-WS: Request for Approval of Transfer of Majority Organizational Control of CWS Communities LP d/b/a Crystal Lake Club, Holder of Certificate Nos. 525-W and 454-S in Highlands County, from CWS Communities Trust to CP Limited Partnership, Known in Florida as Chateau Communities Limited Partnership.

Dear Ms. Cowdery:

Enclosed please find Certificates Nos. 525-W and 454-S, which has been updated to reflect the transfer of majority organizational control. Please forward these Certificates to the utility.