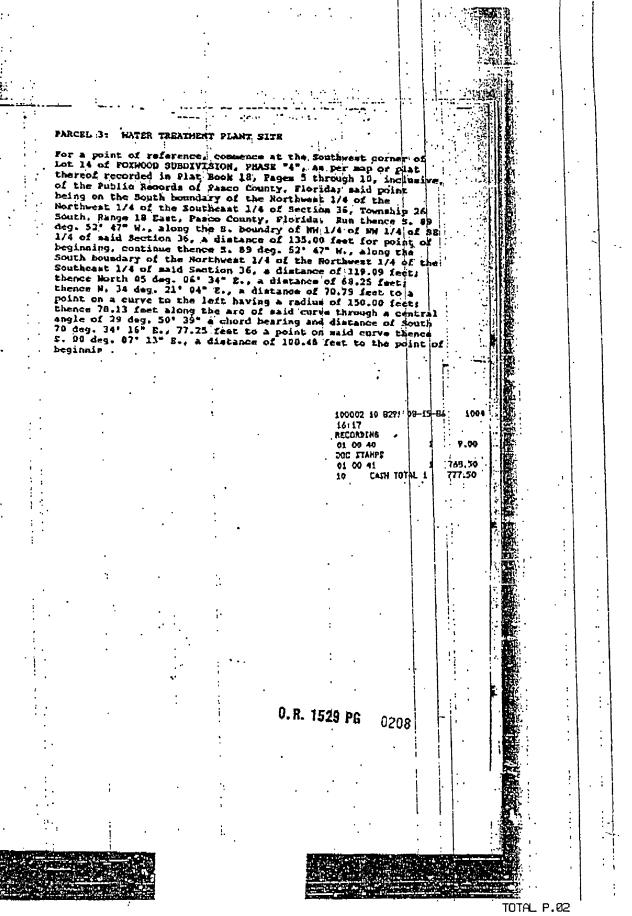

That part of the Southeast 1/4 of Section 29, Township 26 South, Range 19 East, Pasco County, Florida, being described as follows:

Commence at an iron pipe (16mm) marking the Northwest corner of the Southeast 1/4 of said Section 29; thence along the West line of the Southeast 1/4 of said Section 29, S 0°35'25" W, 2,433.79 feet (741.82m); thence S 88°41'14" E. 310.00 feet (94.49m); thence S 89°27'43" E, 113.33 feet (34.54m); thence N 0°32'17" E, 9.84 feet (3.00m); thence S 89°27'43" E, 164.04 feet (50.00m); thence S 0°32'17" W, 9.84 feet (3.00m); thence S 89°27'43" E, 1,114.98 feet (339.85m); thence N 0°32'17" E, 365.62 feet (111.44m); thence N 23°16'23" E, 201.20 feet (61.33m); thence N 18°33'48" W, 347.89 feet (106.04m) to the POINT OF BEGINNING; thence N 42°02'24" W, 100.00 feet (30.48m); thence N 47°57'36" E, 160.00 feet (48.77m); thence \$ 42°02'24" E, 100.00 feet (30.48m); thence \$ 47°57'36" W, 160.00 feet (48.77m) to the POINT QF BEGINNING.

Containing 16000 square feet (1486.45 square meters), 0.37 acres more or less,

TOGETHER WITH an easement for Ingress, Egress and Utilities over a portion of Parcel 136B, further described as: That part of the Southeast 1/4 of Section 29, Township 26 South, Range 19 East, Pasco County, Florida, being described as follows:

Commence at an iron pipe (16mm) marking the Northwest corner of the Southeast 1/4 of said Section 29; thence

Page 1 of 2

This instrument prepared by, or under the direction of,