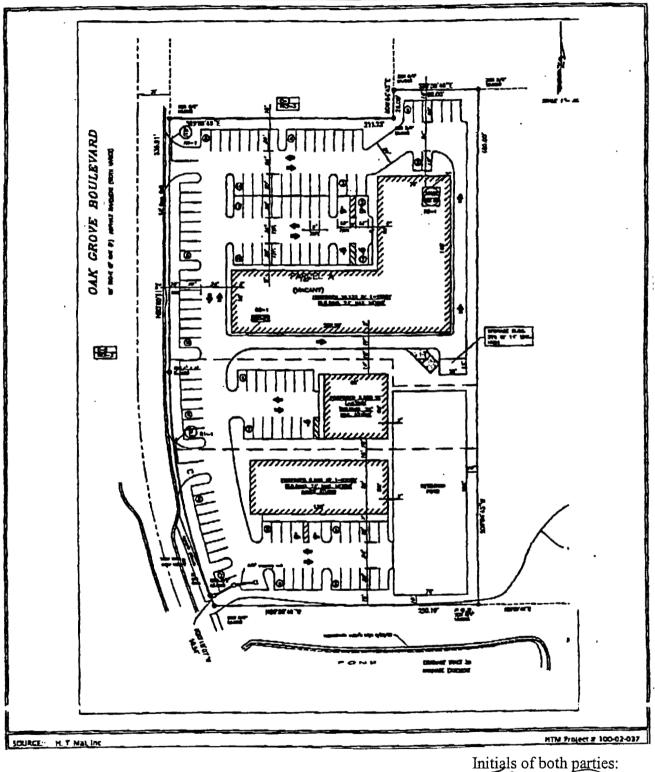

# TO BE FURNISHED BY DEVELOPER AND REPRESENTED TO BE ACCURATE AND COMPLETE

PARCEL A

COMMENCE AT A POINT OF INTERSECTION OF THE WEST BOUNDARY OF CARPENTER'S PUN PHASE III. AS RECORDED IN PLAT BOOK 27. PAGES 116 THROUGH 118. OF THE PUBLIC RECORDS OF PASCO COUNTY, FLORIDA AND THE NORTH BOUNDARY OF OAK GROVE PHASE 18. AS RECORDED IN PLAT BOOK 35. ON PAGES 18 THROUGH 26 OF THE PUBLIC RECORDS OF PASCO COUNTY, FLORIDA; THENCE ALONG THE NORTH BOUNDARY OF SAID OAK GROVE PHASE 18. N 89'59'49'W. A DISTANCE OF 330.00 FEET TO THE POINT OF BEGINNING; THENCE CONTINUE N 89'59'49'W, 250.19 FEET TO A POINT OF INTERSECTION WITH THE EASTERLY RIGHT OF WAY LINE OF OAK GROVE BOULEVARD; THENCE ALONG SAID RIGHT OF WAY N 20'18'07'W, 10.54 FEET TO A POINT OF CURVE; THENCE 212.63 FEET ALONG THE ARC OF A CURVE TO THE RIGHT, SAID CURVE HAVING A RADIUS OF 600.00 FEET, SUBTENDED BY A CHORD OF 211.52 FEET, BEARING N 10'08'58'W; THENCE N 00'00'11'E, 235.91 FEET; THENCE DEPARTING SAID RIGHT OF WAY LINE S 89'59'49'E, 211.73 FEET; THENCE N 00'04'43'E, 26.0 FEET; THENCE S 89'59'49'E, 80.00 FEET; THENCE S 0D'04'43'W, 480.0 FEET TO THE POINT OF BEGINNING.