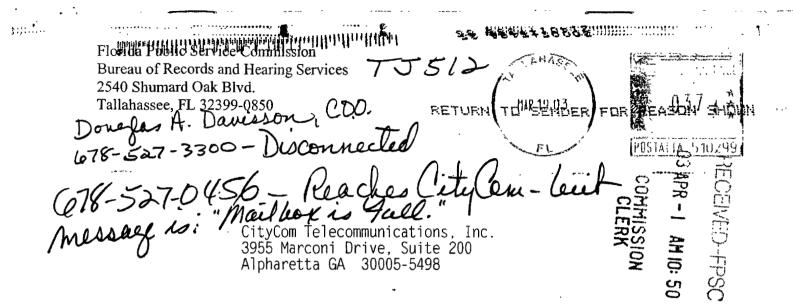

RE: Returned Mail - CityCom Telecommunications, Inc. - Company Code TJ512

Mail addressed to the organization at the address shown below has been returned to the Commission by the U.S. Postal Service for the reason indicated on the attached copy of the envelope. Staff in the Hearing Services Section has confirmed that the address matches that in the Master Commission Directory. Attempts to contact the company by telephone and e-mail have been unsuccessful.

CityCom Telecommunications, Inc. 3955 Marconi Drive, Suite 200 Alpharetta, GA 30005-5498

If you are successful in contacting the company, please furnish current mailing and location addresses, as well as any other updated MCD information you obtain. Thank you for assisting this division in maintaining current information in the Master Commission Directory.

SM/lkf Attachment

CITY955\* 300052527 1302 13 03/27/03 FORWARD TIME EXP RTN TO SEND :CITYCOM TELECOMMUNICATIONS INC 160 ADMIRAL COCKRANE DR STE 560 ANNAPOLIS MD 21403-2429

32399/0850 Idlinkhhkkhhkkhhkkhhkkhmill