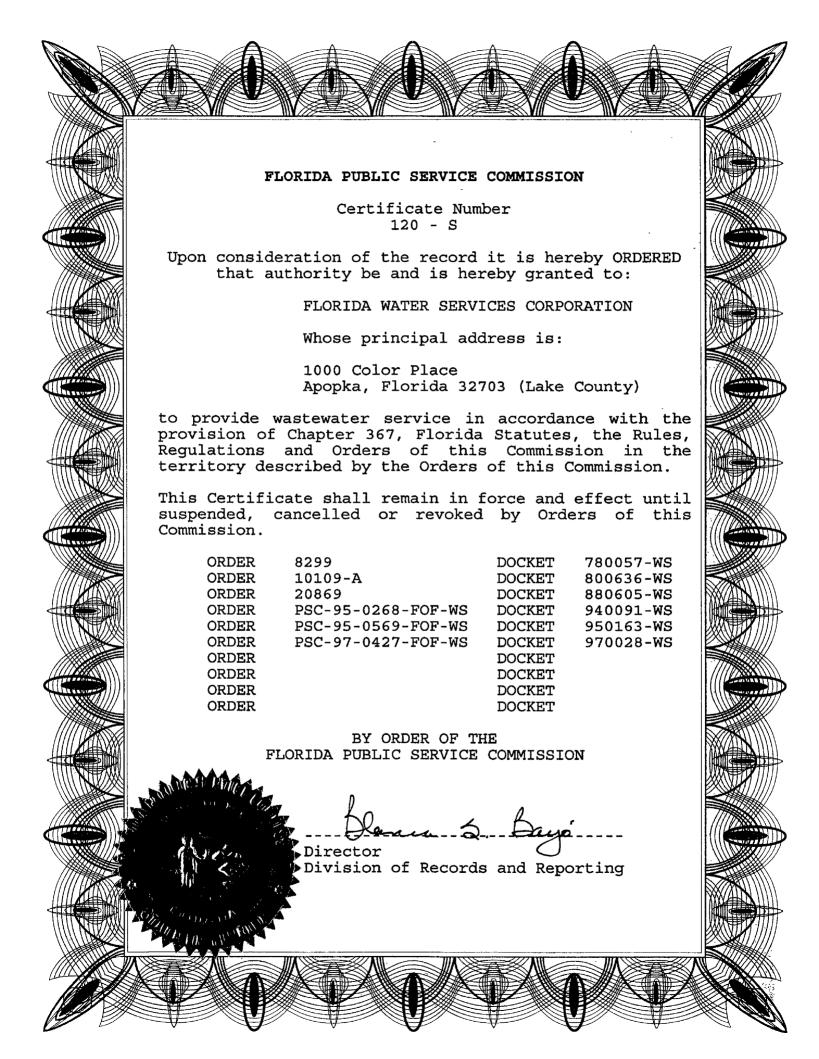

The original wastewater certificate 120-S, is enclosed for the Commission's use in this docket. The original water certificate, 106-W, is already on file with the Commission.

Please acknowledge receipt of these documents by stamping the extra copy of this letter "filed" and returning the copy to me.

- 14. All additional and supplemental information required under Rule 25-30.038(4), Florida Administrative Code, is included in the Application attached hereto as Exhibit "D."
- 15. Florida Water's original Certificate Nos. 120-S is filed herewith. The original water Certificate 106-W is currently on file at the Commission.

WHEREFORE, Florida Water requests that this Commission:

- A. Grant Florida Water's Application;
- B. Acknowledge the transfer by Florida Water of the Palisades Country Club and Sunshine Parkway System in Lake County to the City, as a matter of right pursuant to Section 367.071(4)(a), Florida Statutes;
- C. Amend Certificate Nos. 106-W and 120-S to delete the territory acquired by the City; and
  - D. Grant such other relief as is appropriate.