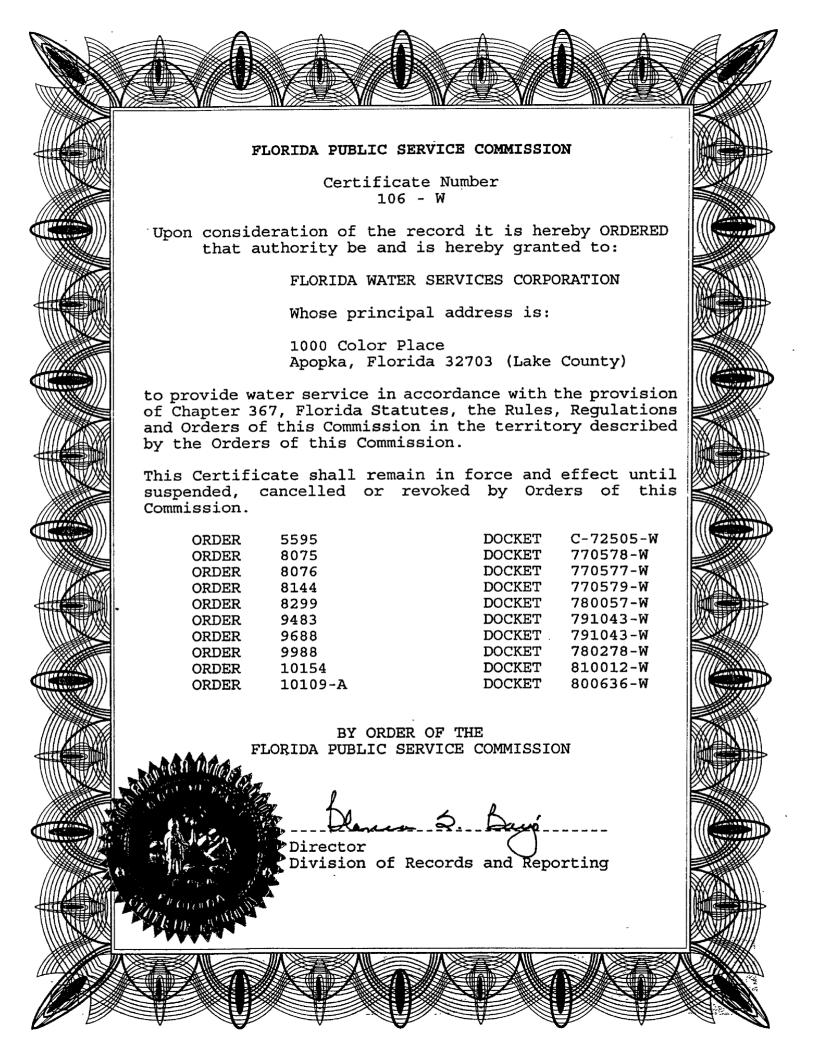

- 5. Florida Water has been issued Certificate Nos. 106-W and 120-S by the Commission related to Florida Water's water and wastewater operations in Lake County. Florida Water's service territory in Lake County includes several separate systems including the Palisades Country Club and Sunshine Parkway Systems.
- 6. On November 5, 2003, in <u>City of Groveland v. Florida Water Services Corporation</u>, Case No. 2003-CA-3302, the Circuit Court of the Fifth Judicial Circuit in and for Lake County, Florida, entered a Stipulated Order of Taking and Incorporated Final Judgment, pursuant to the condemnation procedures set forth under Chapter 73, Florida Statutes. As a result of this condemnation proceeding, the City has acquired title to a portion of Florida Water's land and facilities in Lake County, more particularly Florida Water's Palisades Country Club and Sunshine Parkway Systems. The City has assumed operation of those Systems as of November 5, 2003. A copy of the Stipulated Order of Taking and Incorporated Final Judgment entered in the Condemnation

- 14. All additional and supplemental information required under Rule 25-30.038(4), Florida Administrative Code, is included in the Application attached hereto as Exhibit "D."
- 15. Florida Water's original Certificate Nos. 120-S is filed herewith. The original water Certificate 106-W is currently on file at the Commission.

WHEREFORE, Florida Water requests that this Commission:

- A. Grant Florida Water's Application;
- B. Acknowledge the transfer by Florida Water of the Palisades Country Club and Sunshine Parkway System in Lake County to the City, as a matter of right pursuant to Section 367.071(4)(a), Florida Statutes;
- C. Amend Certificate Nos. 106-W and 120-S to delete the territory acquired by the City; and
  - D. Grant such other relief as is appropriate.