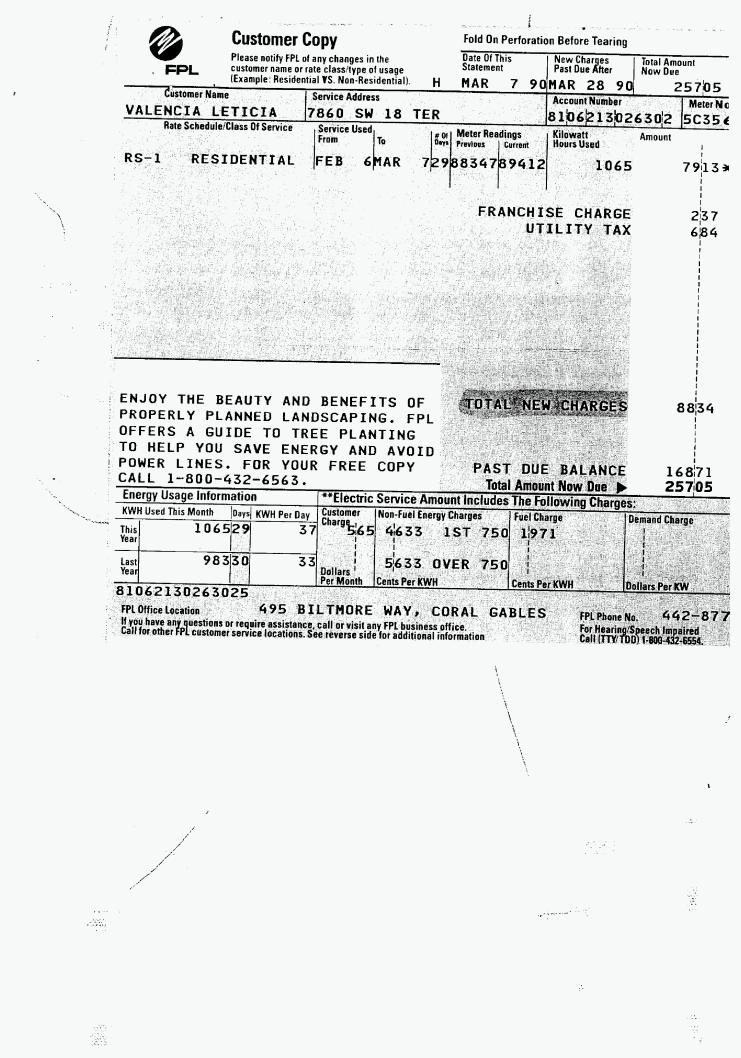

#### **Case Background**

On October 4, 2002, Mr. Jorge Callard filed a complaint with the Commission's Division of Consumer Affairs (CAF) on behalf of his wife, Mrs. Leticia Callard (customer of record) against Florida Power & Light Company (FPL or utility). According to Mr. Callard, FPL has inappropriately backbilled the Callard residence at 7860 SW 18th Terrace, Miami, Florida, in the amount of \$9,398 for alleged unbilled energy, when the Callards had not diverted or otherwise tampered with the meter. In response to the complaint, FPL stated that upon finding physical evidence of meter tampering, it backbilled Mrs. Callard's account from January 2, 1997, when a noticeable and sustained drop in consumption began, until July 24, 2002, when a new meter was installed. The original billing for this period, totaling \$8,660.82, was canceled and rebilled at \$17,591.79, showing a difference of \$8,930.97, plus investigation charges of \$348.21. The total backbilled amount in dispute is \$9,279.18 (\$8,930.97 + \$348.21).