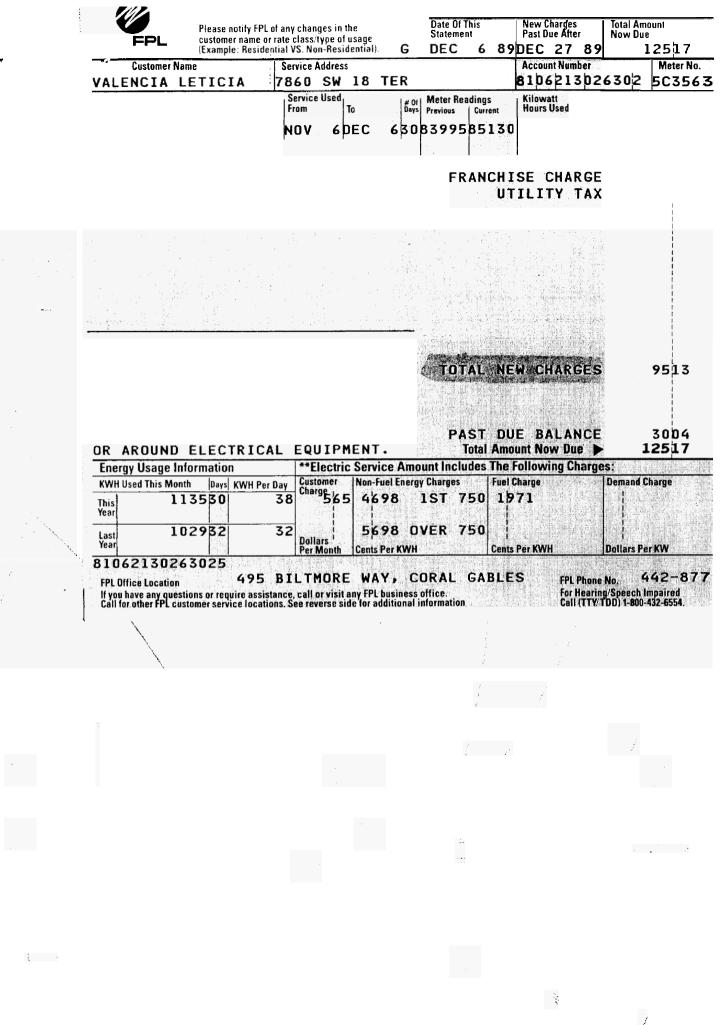

#### **Case Background**

On October 4, 2002, Mr. Jorge Callard filed a complaint with the Commission's Division of Consumer Affairs (CAF) on behalf of his wife, Mrs. Leticia Callard (customer of record) against Florida Power & Light Company (FPL or utility). According to Mr. Callard, FPL has inappropriately backbilled the Callard residence at 7860 SW 18th Terrace, Miami, Florida, in the amount of \$9,398 for alleged unbilled energy, when the Callards had not diverted or otherwise tampered with the meter. In response to the complaint, FPL stated that upon finding physical evidence of meter tampering, it backbilled Mrs. Callard's account from January 2, 1997, when a noticeable and sustained drop in consumption began, until July 24, 2002, when a new meter was installed. The original billing for this period, totaling \$8,660.82, was canceled and rebilled at \$17,591.79, showing a difference of \$8,930.97, plus investigation charges of \$348.21. The total backbilled amount in dispute is \$9,279.18 (\$8,930.97 + \$348.21).