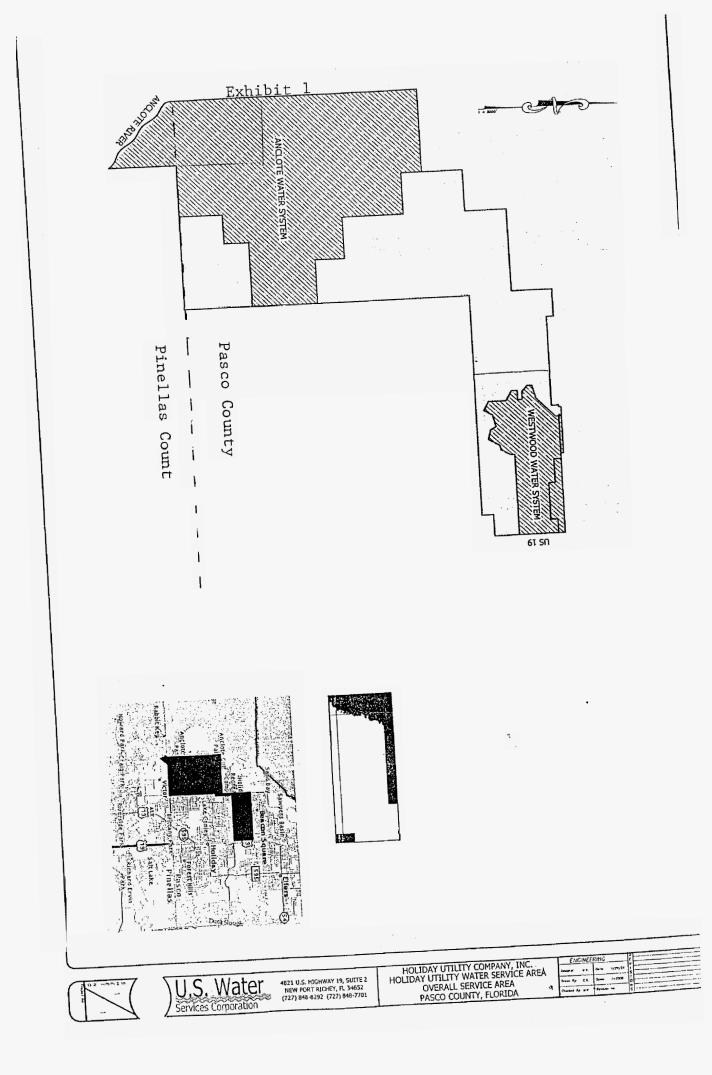

Re: PSC Docket No. 030458-WU: Application for Amendment of Certificate 224-W by Holiday Utility Company, Inc., to add and delete potable water territory in Pasco County

Dear Mr. Devlin:

On July 28, 2004, the Department received information concerning an application to add and delete potable water territory in Pasco County, by Holiday Utility, Inc. As we understand, Holiday Utility, Inc. currently serves portions of Anclote Village and Westwood Village which are located in the southwest corner of Pasco County and the far northwest corner of Pinellas County (Exhibit 1 – current service territory is shown in blue and the proposed configuration of the service territory after the proposed addition and deletion of territory is crosshatched). Pursuant to the Memorandum of Understanding between the Public Service Commission (PSC) and the Department of Community Affairs, the Department will provide information to the PSC regarding the relationship of the certificate application and the Pasco County comprehensive plan, including information about land use categories, including densities and intensities of use as well as information regarding patterns of development, and service needs in the County. The Department has completed its review and offers the following comments: