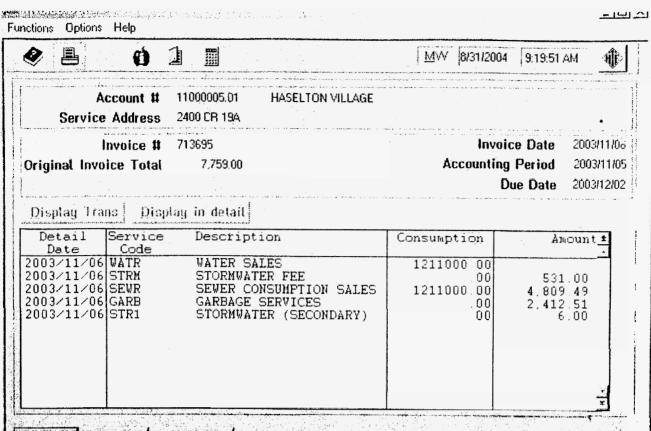

#### Haselton Village as an exempt wastewater service reseller

Attached as Attachment "B," as requested by Staff, are copies of the bills from the City of Eustis (the "City") for wastewater service provided to the Park from August 2003 through July 2004. For the calendar year 2003, the City charged the Park \$20.89 per occupied lot for wastewater service. Haselton Village in turn calculated a charge per occupied lot of \$20.89 for 240 residents (due to a scrivener's error, the residents were charged \$20.40 per month, but the Park intends to collect the amount undercharged). Thirty-three long time residents paid a wastewater charge of \$14.40 because when the moved into the Park, the lease capped their sewage rate at \$14.40. Sixteen residents do not pay any wastewater charge because they hold lifetime leases which state that they do not pay for sewer. The Park collects less in revenues than it is billed by the City. In 2004, the City changed its billing so that it charges the Park \$20.89 per lot, whether or not it is occupied, plus has added on a consumption charge based upon the park's master meter. The Park was not aware of this change and for 2004 continued to charge \$20.40 per occupied lot for the 240 residents. However, the Park does intend to charge all 240 residents the \$20.89 per month, and will add an additional \$8.00 per lot to cover the new City consumption charge. The \$8.00 per lot for consumption is based upon 2004 consumption. The Park will also conduct a true-up calculation at the end of 2005 comparing the estimated charge with a charge calculated based on actual consumption, and will credit residents if a pro rata share based on actual consumption is less than \$8.00 per lot. The Park intends that it will not charge residents more than the direct pass-through of the base facility charge per lot and pro rata share of consumption. The Park has in the past and will continue pay its pro rata share of wastewater service for the clubhouse.