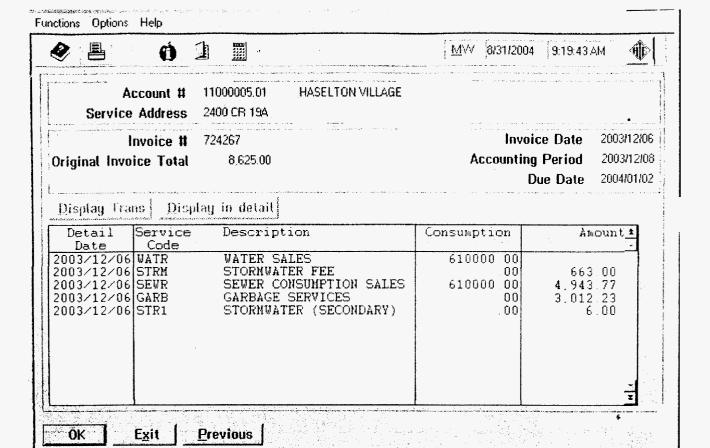

#### Haselton Village as an exempt wastewater service reseller

Attached as Attachment "B," as requested by Staff, are copies of the bills from the City of Eustis (the "City") for wastewater service provided to the Park from August 2003 through July 2004. For the calendar year 2003, the City charged the Park \$20.89 per occupied lot for wastewater service. Haselton Village in turn calculated a charge per occupied lot of \$20.89 for 240 residents (due to a scrivener's error, the residents were charged \$20.40 per month, but the Park intends to collect the amount undercharged). Thirty-three long time residents paid a wastewater charge of \$14.40 because when the moved into the Park, the lease capped their sewage rate at \$14.40. Sixteen residents do not pay any wastewater charge because they hold lifetime leases which state that they do not pay for sewer. The Park collects less in revenues than it is billed by the City. In 2004, the City changed its billing so that it charges the Park \$20.89 per lot, whether or not it is occupied, plus has added on a consumption charge based upon the park's master meter. The Park was not aware of this change and for 2004 continued to charge \$20.40 per occupied lot for the 240 residents. However, the Park does intend to charge all 240 residents the \$20.89 per month, and will add an additional \$8.00 per lot to cover the new City consumption charge. The \$8.00 per lot for consumption is based upon 2004 consumption. The Park will also conduct a true-up calculation at the end of 2005 comparing the estimated charge with a charge calculated based on actual consumption, and will credit residents if a pro rata share based on actual consumption is less than \$8.00 per lot. The Park intends that it will not charge residents more than the direct pass-through of the base facility charge per lot and pro rata share of consumption. The Park has in the past and will continue pay its pro rata share of wastewater service for the clubhouse.