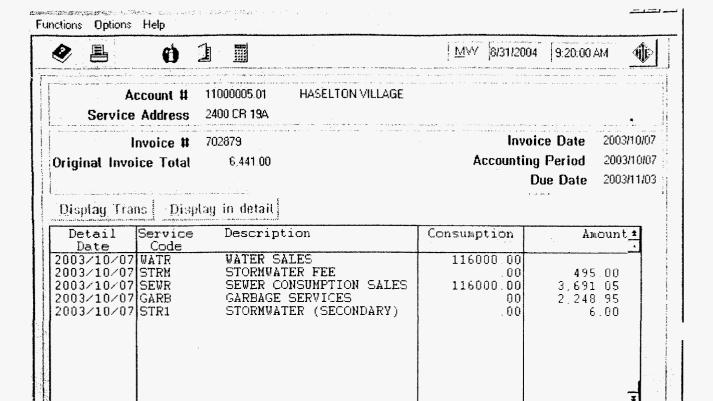

#### Haselton Village as an exempt wastewater service reseller

Attached as Attachment "B," as requested by Staff, are copies of the bills from the City of Eustis (the "City") for wastewater service provided to the Park from August 2003 through July 2004. For the calendar year 2003, the City charged the Park \$20.89 per occupied lot for wastewater service. Haselton Village in turn calculated a charge per occupied lot of \$20.89 for 240 residents (due to a scrivener's error, the residents were charged \$20.40 per month, but the Park intends to collect the amount undercharged). Thirty-three long time residents paid a wastewater charge of \$14.40 because when the moved into the Park, the lease capped their sewage rate at \$14.40. Sixteen residents do not pay any wastewater charge because they hold lifetime leases which state that they do not pay for sewer. The Park collects less in revenues than it is billed by the City. In 2004, the City changed its billing so that it charges the Park \$20.89 per lot, whether or not it is occupied, plus has added on a consumption charge based upon the park's master meter. The Park was not aware of this change and for 2004 continued to charge \$20.40 per occupied lot for the 240 residents. However, the Park does intend to charge all 240 residents the \$20.89 per month, and will add an additional \$8.00 per lot to cover the new City consumption charge. The \$8.00 per lot for consumption is based upon 2004 consumption. The Park will also conduct a true-up calculation at the end of 2005 comparing the estimated charge with a charge calculated based on actual consumption, and will credit residents if a pro rata share based on actual consumption is less than \$8.00 per lot. The Park intends that it will not charge residents more than the direct pass-through of the base facility charge per lot and pro rata share of consumption. The Park has in the past and will continue pay its pro rata share of wastewater service for the clubhouse.