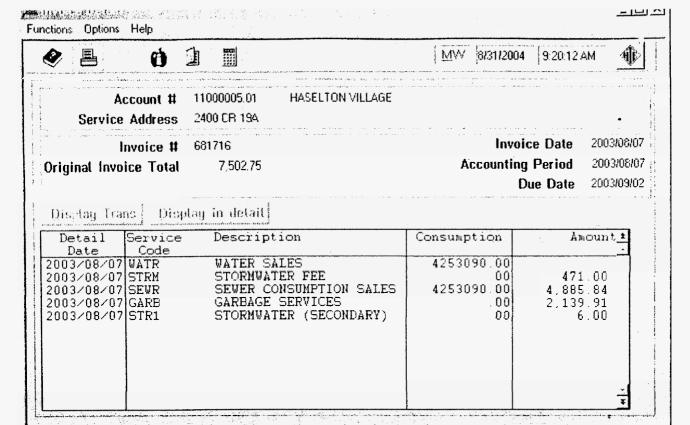

#### Haselton Village as an exempt wastewater service reseller

Attached as Attachment "B," as requested by Staff, are copies of the bills from the City of Eustis (the "City") for wastewater service provided to the Park from August 2003 through July 2004. For the calendar year 2003, the City charged the Park \$20.89 per occupied lot for wastewater service. Haselton Village in turn calculated a charge per occupied lot of \$20.89 for 240 residents (due to a scrivener's error, the residents were charged \$20.40 per month, but the Park intends to collect the amount undercharged). Thirty-three long time residents paid a wastewater charge of \$14.40 because when the moved into the Park, the lease capped their sewage rate at \$14.40. Sixteen residents do not pay any wastewater charge because they hold lifetime leases which state that they do not pay for sewer. The Park collects less in revenues than it is billed by the City. In 2004, the City changed its billing so that it charges the Park \$20.89 per lot, whether or not it is occupied, plus has added on a consumption charge based upon the park's master meter. The Park was not aware of this change and for 2004 continued to charge \$20.40 per occupied lot for the 240 residents. However, the Park does intend to charge all 240 residents the \$20.89 per month, and will add an additional \$8.00 per lot to cover the new City consumption charge. The \$8.00 per lot for consumption is based upon 2004 consumption. The Park will also conduct a true-up calculation at the end of 2005 comparing the estimated charge with a charge calculated based on actual consumption, and will credit residents if a pro rata share based on actual consumption is less than \$8.00 per lot. The Park intends that it will not charge residents more than the direct pass-through of the base facility charge per lot and pro rata share of consumption. The Park has in the past and will continue pay its pro rata share of wastewater service for the clubhouse.