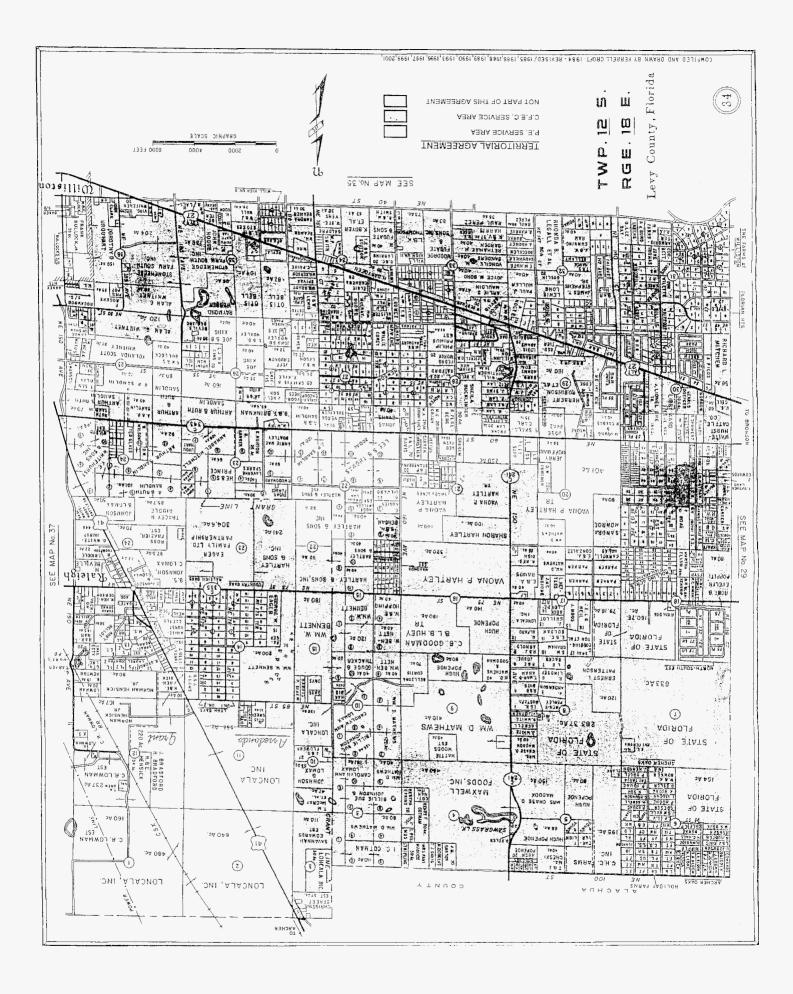

# EXHIBIT A

Maps of Territorial Boundary Line and Territorial Areas in Citrus, Levy and Marion Counties

.....

.....

CHPILED AND DRAWN BY FERRELL CROFT -1984 - REVISED / 1986, 1988, 1989, 1990, 1991, 1992, 1993, 1994, 1995, 1996, 1997, 1988, 1999, 2000, 2001