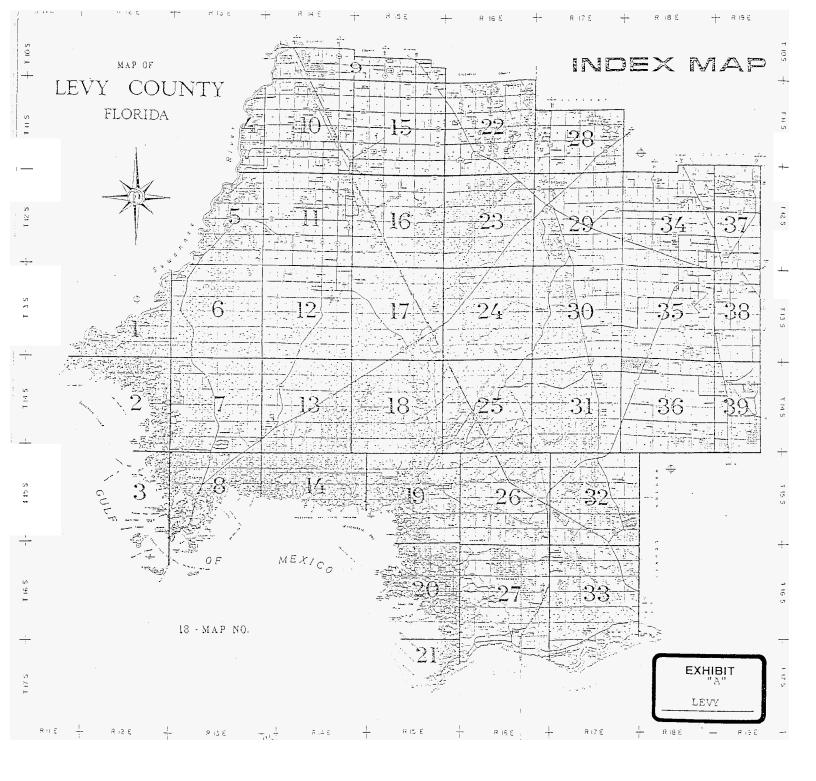

# EXHIBIT A

Maps of Territorial Boundary Line and Territorial Areas in Citrus, Levy and Marion Counties

.....

.....

CHPILED AND DRAWN BY FERRELL CROFT -1984 - REVISED / 1986, 1988, 1989, 1990, 1991, 1992, 1993, 1994, 1995, 1996, 1997, 1988, 1999, 2000, 2001