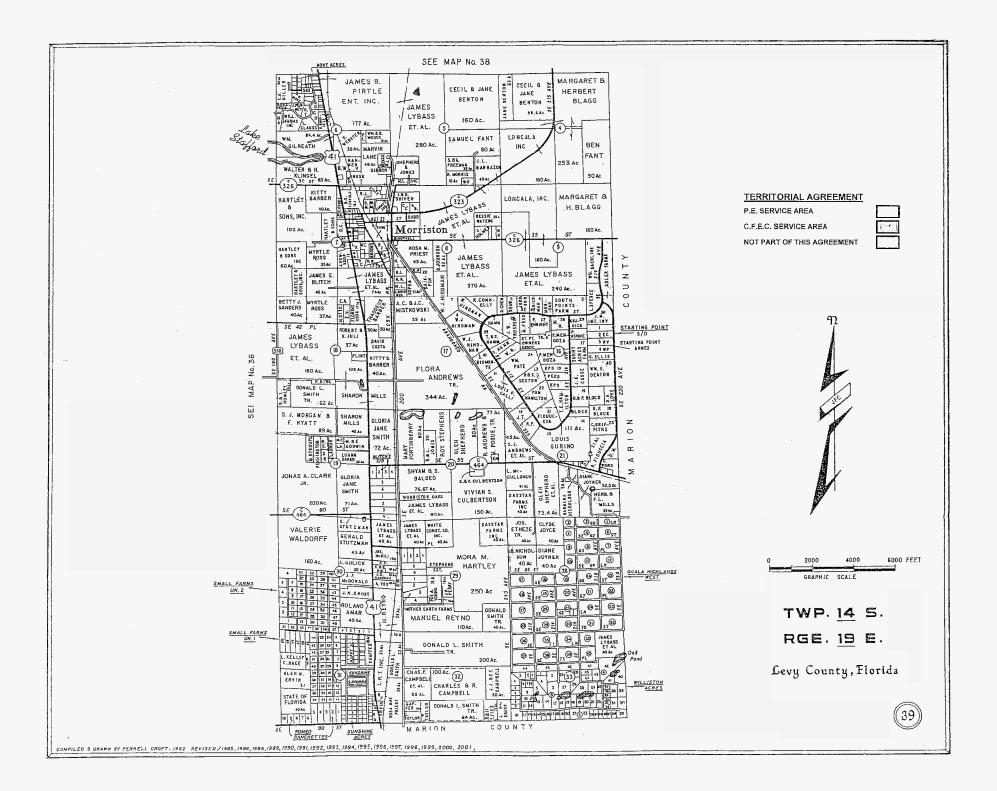

FPSC-COMMISSION CLERK

Young Boulevard, Chiefland, Florida 32644. Progress Energy's principal offices are located at 100 Central Avenue, St. Petersburg, Florida 33701.

3. Central Florida and Progress Energy are parties to a currently effective territorial agreement dated December 20, 1993, and approved by the Commission in Order No. PSC-94-0799-AS-EU, issued June 28, 1994 in Docket No. 920659-EU (the Current Agreement), which delineates the Parties respective service territories in Levy and Marion Counties, and allocates the former service territory of Central Florida in Citrus County to Progress Energy. On December 16, 2004, Central Florida and Progress Energy entered into an amended territorial agreement (the "Amended Agreement") that restates and replaces the Current Agreement and re-establishes their service territories in Levy and Marion Counties. The effectiveness of the Amended Agreement is expressly conditioned upon approval by the Commission in its entirety. A copy of the Amended Agreement, including detailed maps depicting the territorial boundary line, is appended as Attachment 1 to this joint petition.

4. The Amended Agreement retains the same term as the Current Agreement, *i.e.*, 20 years from the date of that Agreement's approval by the Commission, or June 28, 2014. The respective service territories of the parties are largely the same as under the Current Agreement, with the exception of several modifications to the territorial boundary line intended to provide the parties further operational efficiencies and customer service improvements in their respective service territories. In addition to the detailed maps included as

- 2 -

Exhibit A to the Amended Agreement, official General Highway County maps for Levy and Marion Counties depicting the Territorial Boundary Line are appended hereto as Attachment 2.

5. The Amended Agreement provides for the transfer of all Extra-Territorial Customers to the party in whose service territory such customers are located. The parties expect that all such transfers and related service facilities will be completed within 36 months of the Commission's order approving the Amended Agreement. The parties are agreeable to submitting annual reports on the status of these customer and related facilities transfers if that is the Commission's desire, and will provide the Commission advance notification if extenuating circumstances require additional time to complete the transfers. The names and service addresses of the Extra-Territorial Customers subject to transfer are listed in Exhibit B to the Amended Agreement, which includes 7 customers to be transferred from Central Florida to Progress Energy and 190 customers to be transferred from Progress Energy to Central Florida.

#### ARTICLE I DEFINITIONS

Section 1.1: <u>Territorial Boundary Line(s)</u>. As used herein, the term "Territorial Boundary Line(s)" shall mean the boundary line(s) depicted on the maps attached hereto as Composite Exhibit A which delineate and differentiate the Parties' respective Territorial Areas in Levy and Marion Counties.

Section 1.2 Cooperative Territorial Area. As used herein, the term "Cooperative Territorial Area" shall mean the geographic areas in Levy and Marion Counties allocated to the COOPERATIVE as its retail service territory and labeled as "CFEC Territorial Area" or "CFEC" on the maps contained in Composite Exhibit A. The COOPERATIVE will have no retail service territory in Citrus County

<u>Section 1.3</u> <u>Company Territorial Area</u>. As used herein, the term "Company Territorial Area" shall mean the geographic areas in Citrus, Levy and Marion Counties allocated to the COMPANY as its retail service territory and labeled as "PEF Territorial Area" or "PEF" on the maps contained in Composite Exhibit A.

# EXHIBIT A

Maps of Territorial Boundary Line and Territorial Areas in Citrus, Levy and Marion Counties

.....

.....

CHPILED AND DRAWN BY FERRELL CROFT -1984 - REVISED / 1986, 1988, 1989, 1990, 1991, 1992, 1993, 1994, 1995, 1996, 1997, 1988, 1999, 2000, 2001