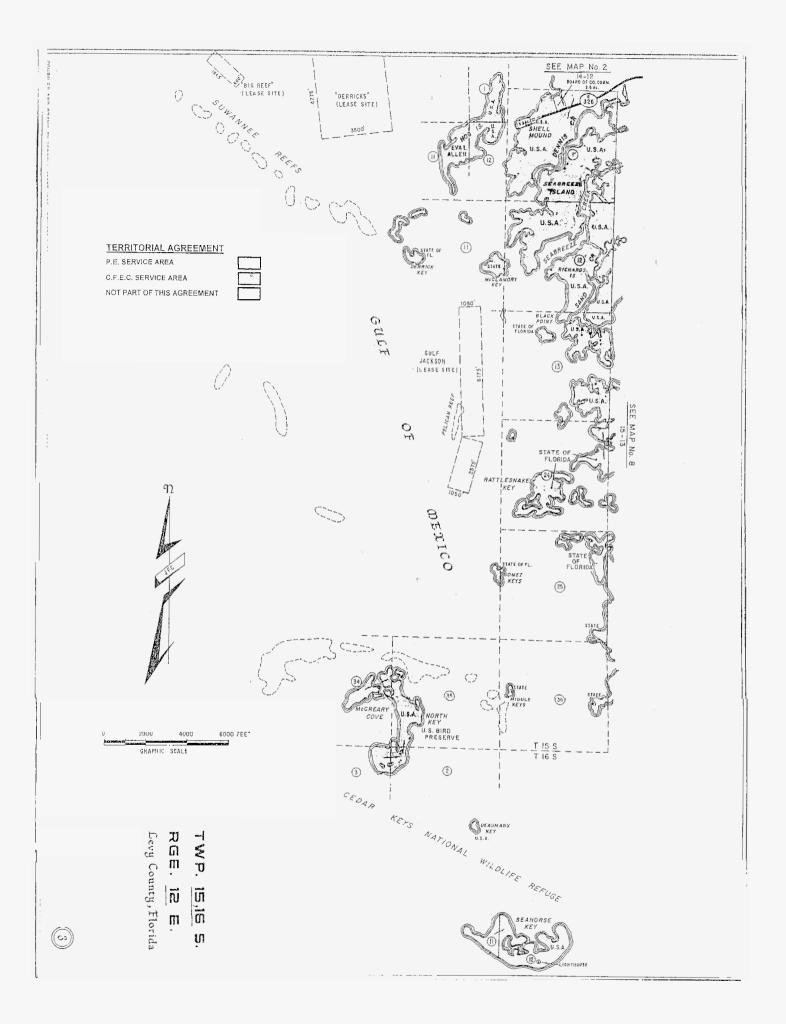

# EXHIBIT A

Maps of Territorial Boundary Line and Territorial Areas in Citrus, Levy and Marion Counties

.....

.....

CHPILED AND DRAWN BY FERRELL CROFT -1984 - REVISED / 1986, 1988, 1989, 1990, 1991, 1992, 1993, 1994, 1995, 1996, 1997, 1988, 1999, 2000, 2001