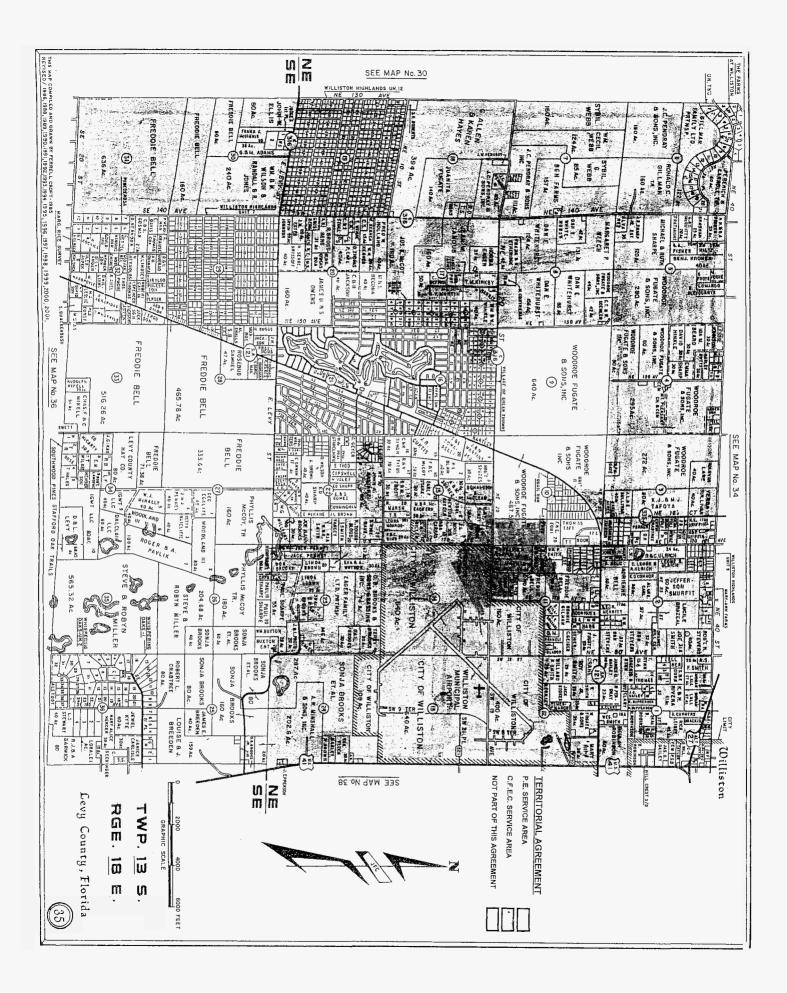

# EXHIBIT A

Maps of Territorial Boundary Line and Territorial Areas in Citrus, Levy and Marion Counties

.....

.....

CHPILED AND DRAWN BY FERRELL CROFT -1984 - REVISED / 1986, 1988, 1989, 1990, 1991, 1992, 1993, 1994, 1995, 1996, 1997, 1988, 1999, 2000, 2001