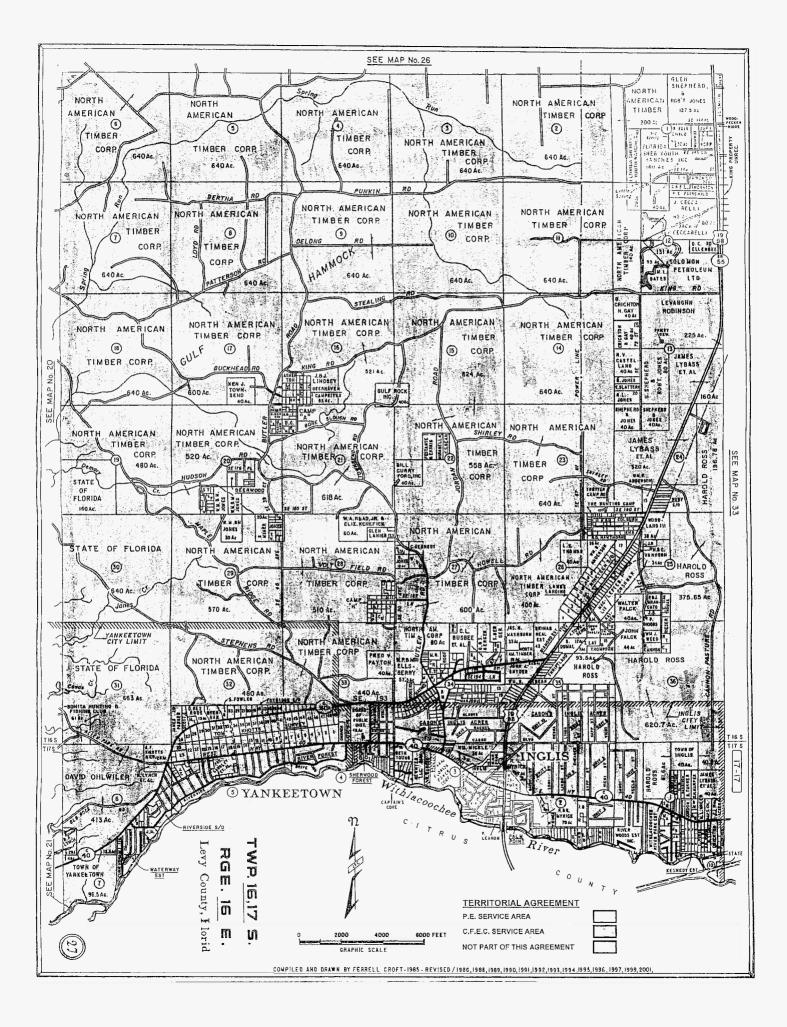

# EXHIBIT A

Maps of Territorial Boundary Line and Territorial Areas in Citrus, Levy and Marion Counties

.....

.....

CHPILED AND DRAWN BY FERRELL CROFT -1984 - REVISED / 1986, 1988, 1989, 1990, 1991, 1992, 1993, 1994, 1995, 1996, 1997, 1988, 1999, 2000, 2001

#### ARTICLE I DEFINITIONS

Section 1.1: <u>Territorial Boundary Line(s)</u>. As used herein, the term "Territorial Boundary Line(s)" shall mean the boundary line(s) depicted on the maps attached hereto as Composite Exhibit A which delineate and differentiate the Parties' respective Territorial Areas in Levy and Marion Counties.

Section 1.2 Cooperative Territorial Area. As used herein, the term "Cooperative Territorial Area" shall mean the geographic areas in Levy and Marion Counties allocated to the COOPERATIVE as its retail service territory and labeled as "CFEC Territorial Area" or "CFEC" on the maps contained in Composite Exhibit A. The COOPERATIVE will have no retail service territory in Citrus County

<u>Section 1.3</u> <u>Company Territorial Area</u>. As used herein, the term "Company Territorial Area" shall mean the geographic areas in Citrus, Levy and Marion Counties allocated to the COMPANY as its retail service territory and labeled as "PEF Territorial Area" or "PEF" on the maps contained in Composite Exhibit A.