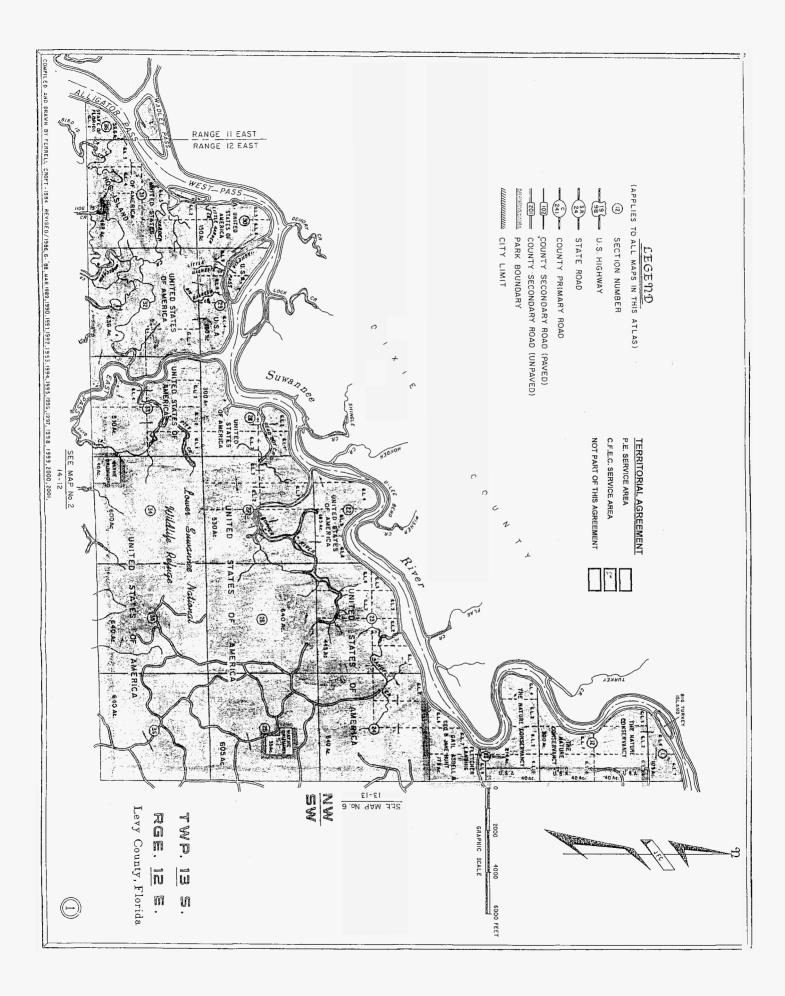

# EXHIBIT A

Maps of Territorial Boundary Line and Territorial Areas in Citrus, Levy and Marion Counties

.....

.....

CHPILED AND DRAWN BY FERRELL CROFT -1984 - REVISED / 1986, 1988, 1989, 1990, 1991, 1992, 1993, 1994, 1995, 1996, 1997, 1988, 1999, 2000, 2001