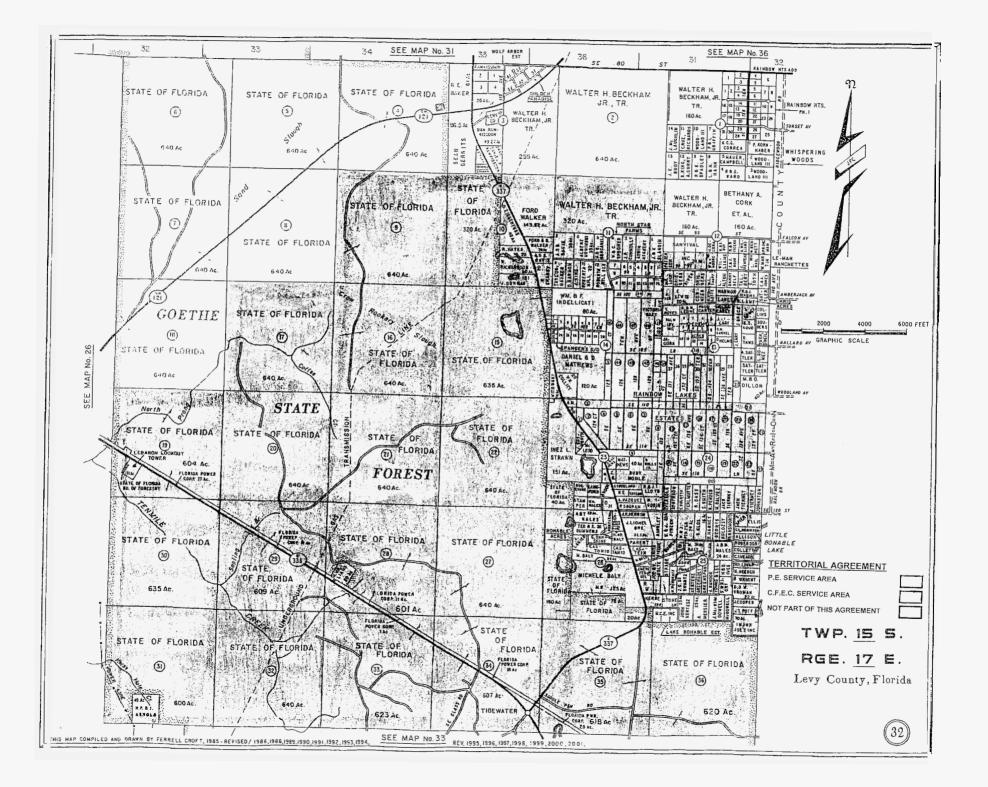

# EXHIBIT A

Maps of Territorial Boundary Line and Territorial Areas in Citrus, Levy and Marion Counties

.....

.....

CHPILED AND DRAWN BY FERRELL CROFT -1984 - REVISED / 1986, 1988, 1989, 1990, 1991, 1992, 1993, 1994, 1995, 1996, 1997, 1988, 1999, 2000, 2001