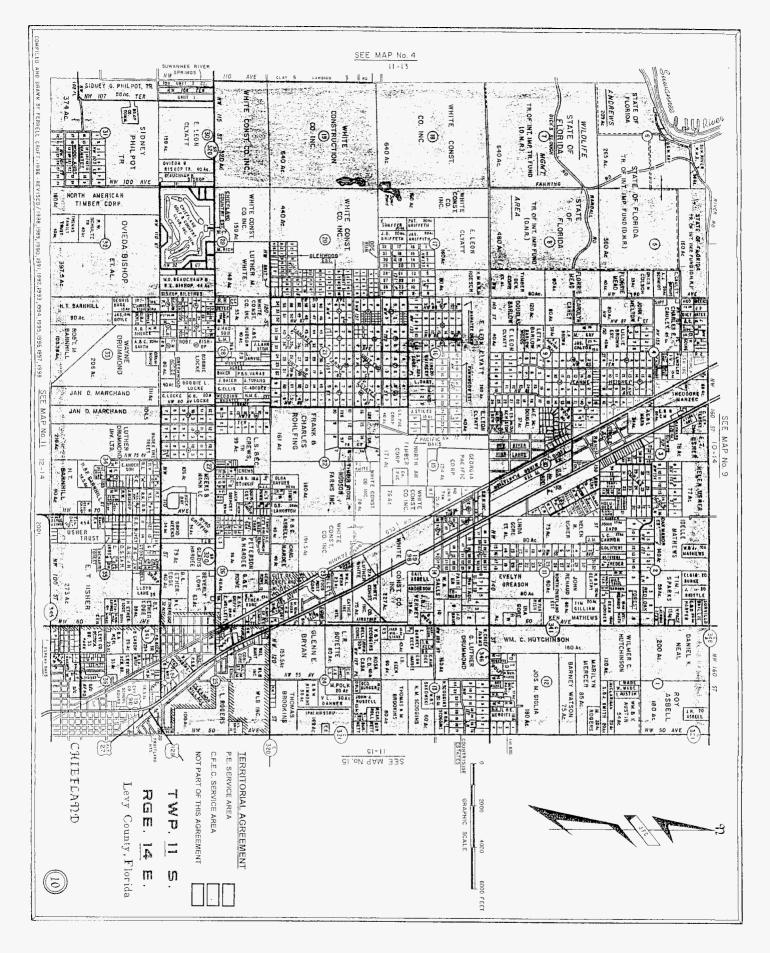

# EXHIBIT A

Maps of Territorial Boundary Line and Territorial Areas in Citrus, Levy and Marion Counties

.....

.....

CHPILED AND DRAWN BY FERRELL CROFT -1984 - REVISED / 1986, 1988, 1989, 1990, 1991, 1992, 1993, 1994, 1995, 1996, 1997, 1988, 1999, 2000, 2001