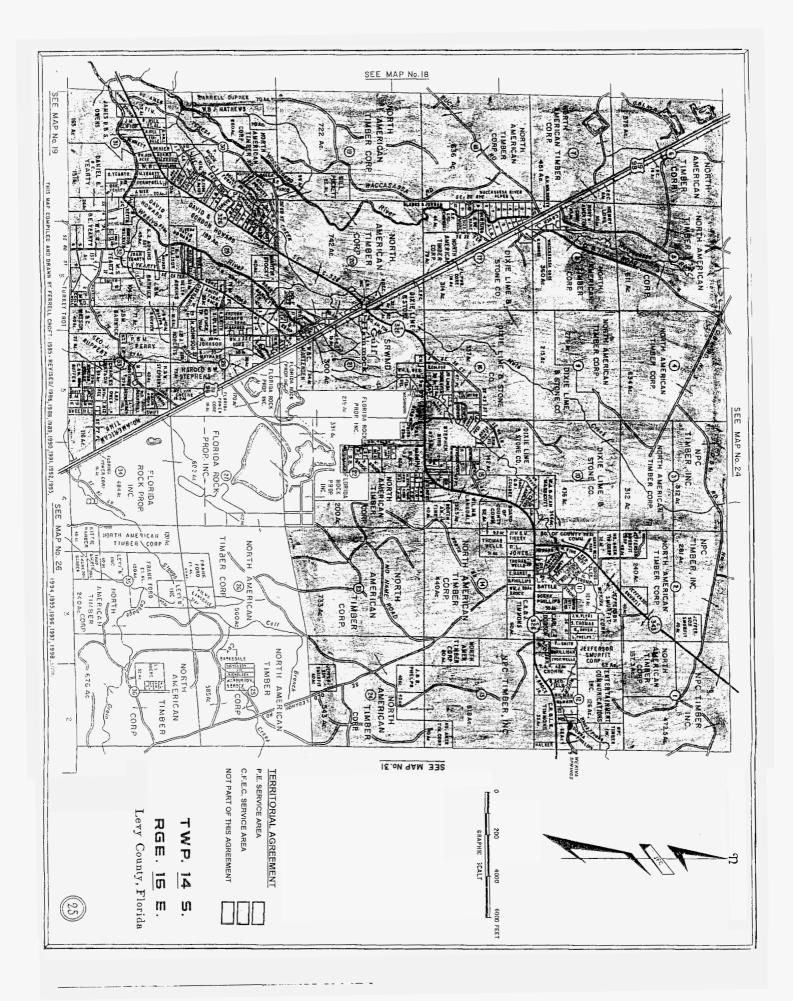

# EXHIBIT A

Maps of Territorial Boundary Line and Territorial Areas in Citrus, Levy and Marion Counties

.....

.....

CHPILED AND DRAWN BY FERRELL CROFT -1984 - REVISED / 1986, 1988, 1989, 1990, 1991, 1992, 1993, 1994, 1995, 1996, 1997, 1988, 1999, 2000, 2001

#### ARTICLE I DEFINITIONS

Section 1.1: <u>Territorial Boundary Line(s)</u>. As used herein, the term "Territorial Boundary Line(s)" shall mean the boundary line(s) depicted on the maps attached hereto as Composite Exhibit A which delineate and differentiate the Parties' respective Territorial Areas in Levy and Marion Counties.

Section 1.2 Cooperative Territorial Area. As used herein, the term "Cooperative Territorial Area" shall mean the geographic areas in Levy and Marion Counties allocated to the COOPERATIVE as its retail service territory and labeled as "CFEC Territorial Area" or "CFEC" on the maps contained in Composite Exhibit A. The COOPERATIVE will have no retail service territory in Citrus County

<u>Section 1.3</u> <u>Company Territorial Area</u>. As used herein, the term "Company Territorial Area" shall mean the geographic areas in Citrus, Levy and Marion Counties allocated to the COMPANY as its retail service territory and labeled as "PEF Territorial Area" or "PEF" on the maps contained in Composite Exhibit A.