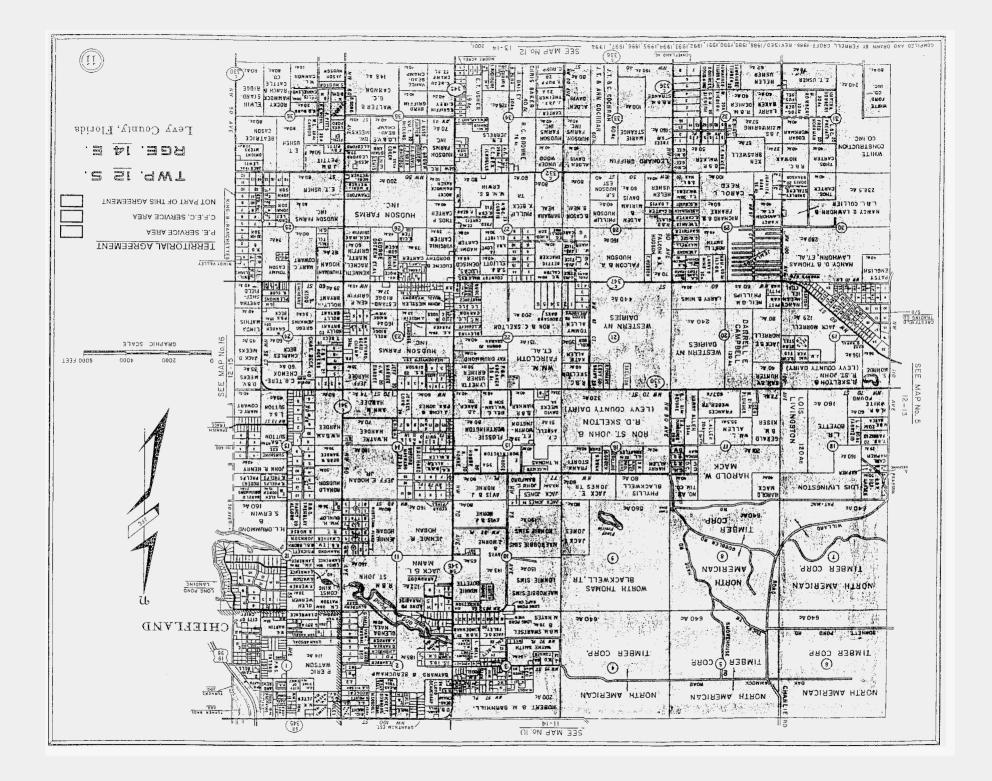

# EXHIBIT A

Maps of Territorial Boundary Line and Territorial Areas in Citrus, Levy and Marion Counties

.....

.....

CHPILED AND DRAWN BY FERRELL CROFT -1984 - REVISED / 1986, 1988, 1989, 1990, 1991, 1992, 1993, 1994, 1995, 1996, 1997, 1988, 1999, 2000, 2001