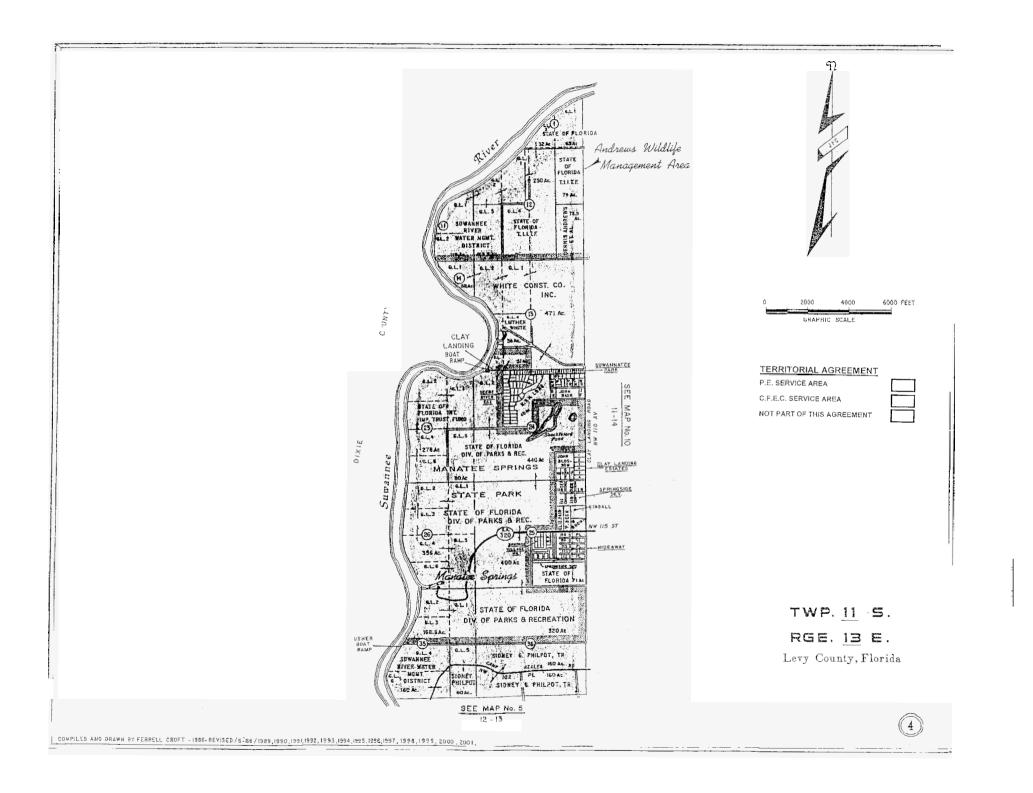

# EXHIBIT A

Maps of Territorial Boundary Line and Territorial Areas in Citrus, Levy and Marion Counties

.....

.....

CHPILED AND DRAWN BY FERRELL CROFT -1984 - REVISED / 1986, 1988, 1989, 1990, 1991, 1992, 1993, 1994, 1995, 1996, 1997, 1988, 1999, 2000, 2001