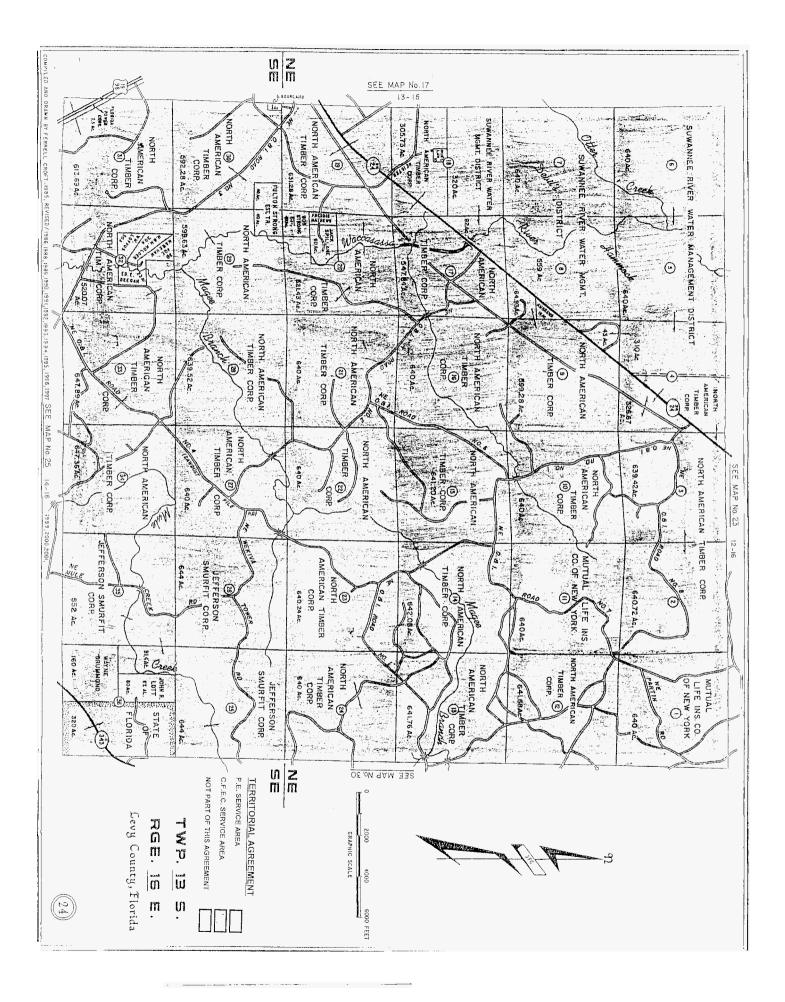

# EXHIBIT A

Maps of Territorial Boundary Line and Territorial Areas in Citrus, Levy and Marion Counties

.....

.....

CHPILED AND DRAWN BY FERRELL CROFT -1984 - REVISED / 1986, 1988, 1989, 1990, 1991, 1992, 1993, 1994, 1995, 1996, 1997, 1988, 1999, 2000, 2001

#### ARTICLE I DEFINITIONS

Section 1.1: <u>Territorial Boundary Line(s)</u>. As used herein, the term "Territorial Boundary Line(s)" shall mean the boundary line(s) depicted on the maps attached hereto as Composite Exhibit A which delineate and differentiate the Parties' respective Territorial Areas in Levy and Marion Counties.

Section 1.2 Cooperative Territorial Area. As used herein, the term "Cooperative Territorial Area" shall mean the geographic areas in Levy and Marion Counties allocated to the COOPERATIVE as its retail service territory and labeled as "CFEC Territorial Area" or "CFEC" on the maps contained in Composite Exhibit A. The COOPERATIVE will have no retail service territory in Citrus County

<u>Section 1.3</u> <u>Company Territorial Area</u>. As used herein, the term "Company Territorial Area" shall mean the geographic areas in Citrus, Levy and Marion Counties allocated to the COMPANY as its retail service territory and labeled as "PEF Territorial Area" or "PEF" on the maps contained in Composite Exhibit A.