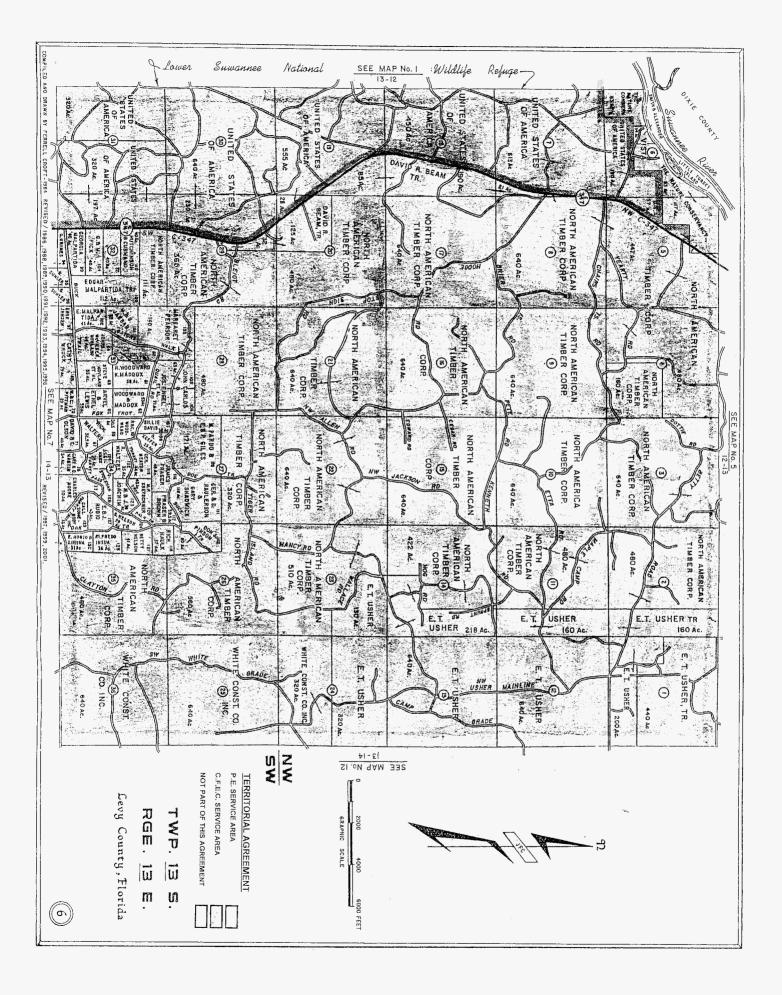

# EXHIBIT A

Maps of Territorial Boundary Line and Territorial Areas in Citrus, Levy and Marion Counties

.....

.....

CHPILED AND DRAWN BY FERRELL CROFT -1984 - REVISED / 1986, 1988, 1989, 1990, 1991, 1992, 1993, 1994, 1995, 1996, 1997, 1988, 1999, 2000, 2001