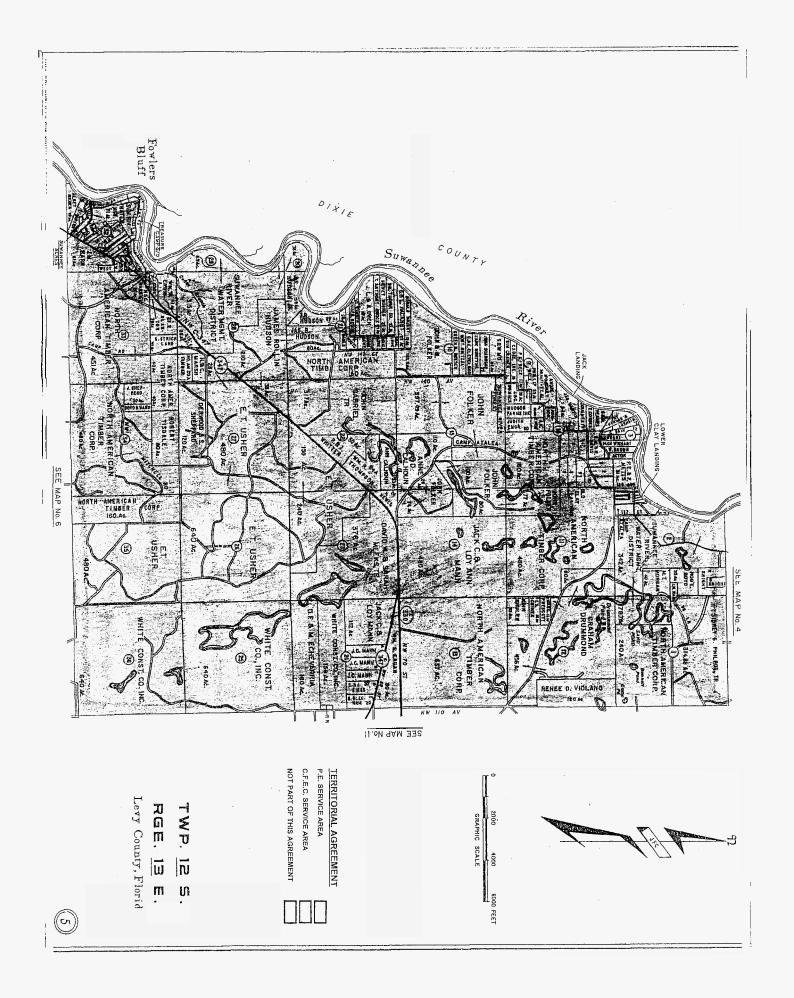

# EXHIBIT A

Maps of Territorial Boundary Line and Territorial Areas in Citrus, Levy and Marion Counties

.....

.....

CHPILED AND DRAWN BY FERRELL CROFT -1984 - REVISED / 1986, 1988, 1989, 1990, 1991, 1992, 1993, 1994, 1995, 1996, 1997, 1988, 1999, 2000, 2001