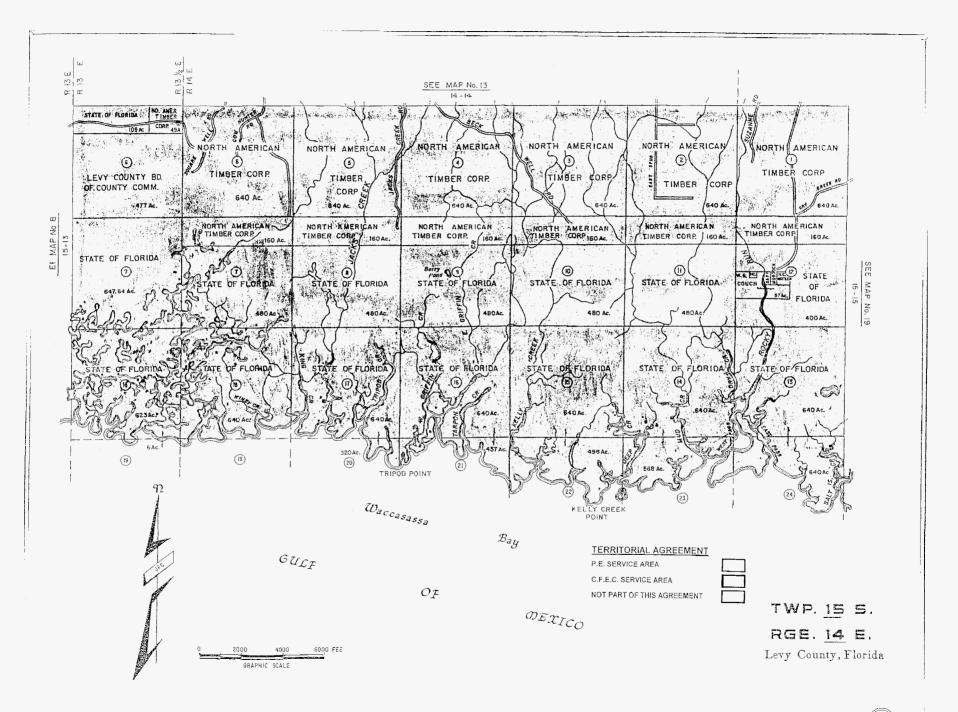

# EXHIBIT A

Maps of Territorial Boundary Line and Territorial Areas in Citrus, Levy and Marion Counties

.....

.....

CHPILED AND DRAWN BY FERRELL CROFT -1984 - REVISED / 1986, 1988, 1989, 1990, 1991, 1992, 1993, 1994, 1995, 1996, 1997, 1988, 1999, 2000, 2001

#### ARTICLE I DEFINITIONS

Section 1.1: <u>Territorial Boundary Line(s)</u>. As used herein, the term "Territorial Boundary Line(s)" shall mean the boundary line(s) depicted on the maps attached hereto as Composite Exhibit A which delineate and differentiate the Parties' respective Territorial Areas in Levy and Marion Counties.

Section 1.2 Cooperative Territorial Area. As used herein, the term "Cooperative Territorial Area" shall mean the geographic areas in Levy and Marion Counties allocated to the COOPERATIVE as its retail service territory and labeled as "CFEC Territorial Area" or "CFEC" on the maps contained in Composite Exhibit A. The COOPERATIVE will have no retail service territory in Citrus County

<u>Section 1.3</u> <u>Company Territorial Area</u>. As used herein, the term "Company Territorial Area" shall mean the geographic areas in Citrus, Levy and Marion Counties allocated to the COMPANY as its retail service territory and labeled as "PEF Territorial Area" or "PEF" on the maps contained in Composite Exhibit A.