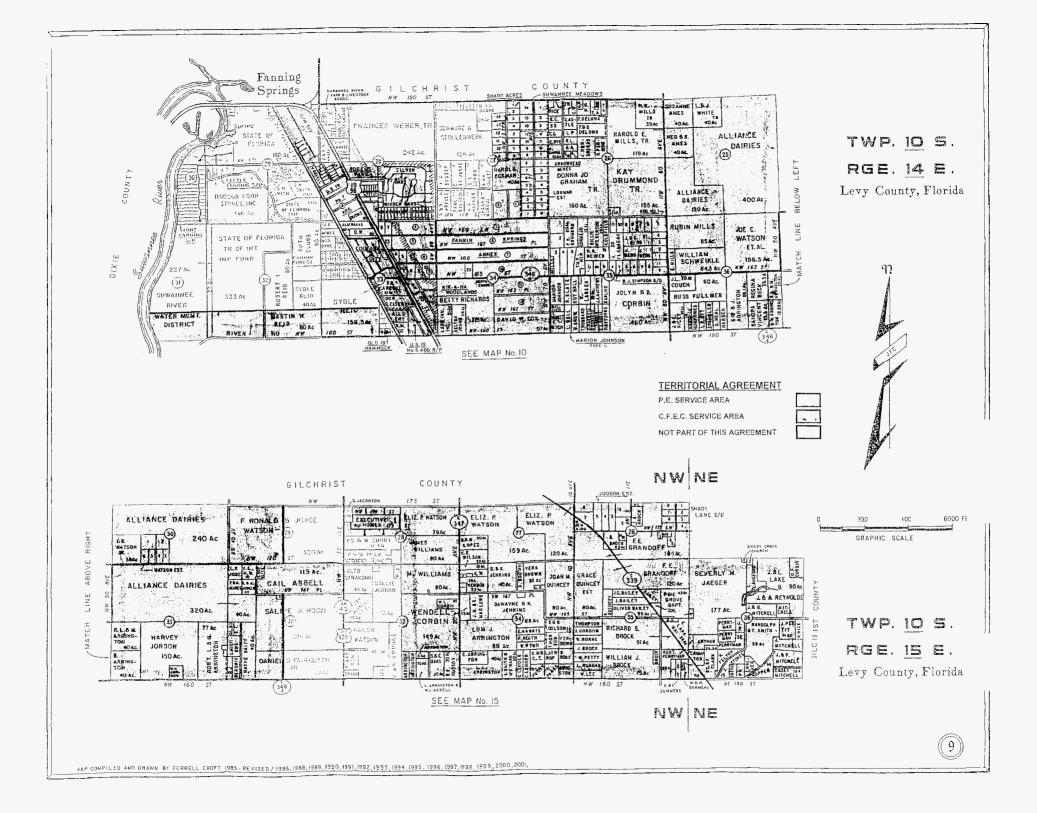

# EXHIBIT A

Maps of Territorial Boundary Line and Territorial Areas in Citrus, Levy and Marion Counties

.....

.....

CHPILED AND DRAWN BY FERRELL CROFT -1984 - REVISED / 1986, 1988, 1989, 1990, 1991, 1992, 1993, 1994, 1995, 1996, 1997, 1988, 1999, 2000, 2001