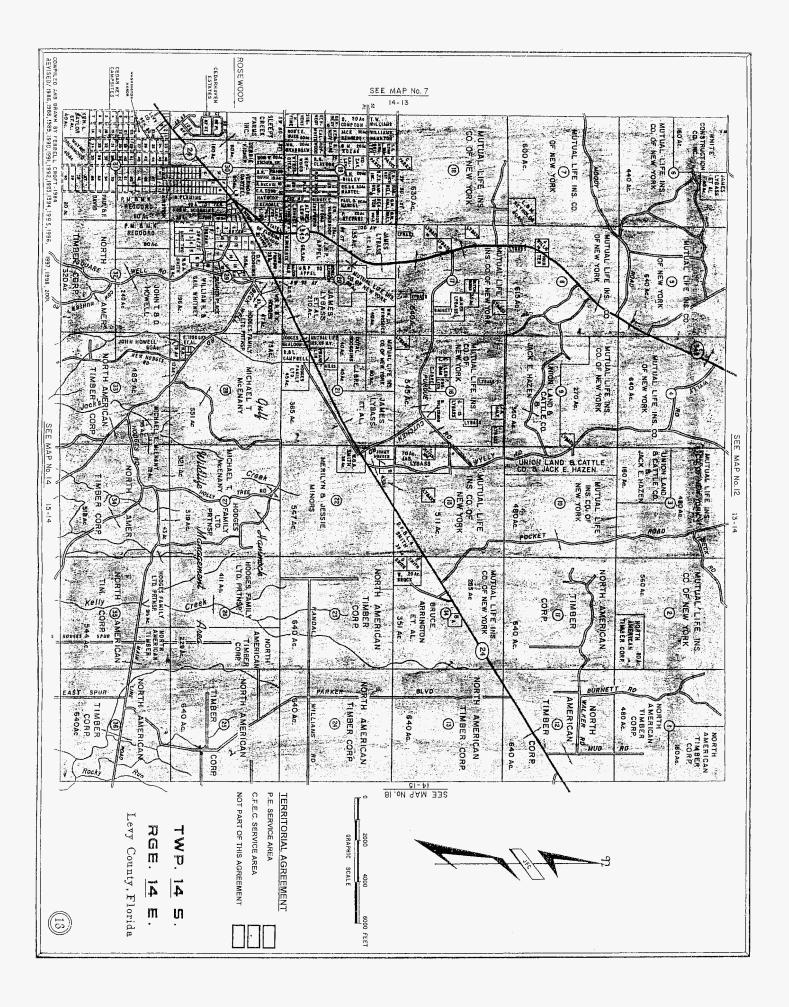

# EXHIBIT A

Maps of Territorial Boundary Line and Territorial Areas in Citrus, Levy and Marion Counties

.....

.....

CHPILED AND DRAWN BY FERRELL CROFT -1984 - REVISED / 1986, 1988, 1989, 1990, 1991, 1992, 1993, 1994, 1995, 1996, 1997, 1988, 1999, 2000, 2001

#### ARTICLE I DEFINITIONS

Section 1.1: <u>Territorial Boundary Line(s)</u>. As used herein, the term "Territorial Boundary Line(s)" shall mean the boundary line(s) depicted on the maps attached hereto as Composite Exhibit A which delineate and differentiate the Parties' respective Territorial Areas in Levy and Marion Counties.

Section 1.2 Cooperative Territorial Area. As used herein, the term "Cooperative Territorial Area" shall mean the geographic areas in Levy and Marion Counties allocated to the COOPERATIVE as its retail service territory and labeled as "CFEC Territorial Area" or "CFEC" on the maps contained in Composite Exhibit A. The COOPERATIVE will have no retail service territory in Citrus County

<u>Section 1.3</u> <u>Company Territorial Area</u>. As used herein, the term "Company Territorial Area" shall mean the geographic areas in Citrus, Levy and Marion Counties allocated to the COMPANY as its retail service territory and labeled as "PEF Territorial Area" or "PEF" on the maps contained in Composite Exhibit A.