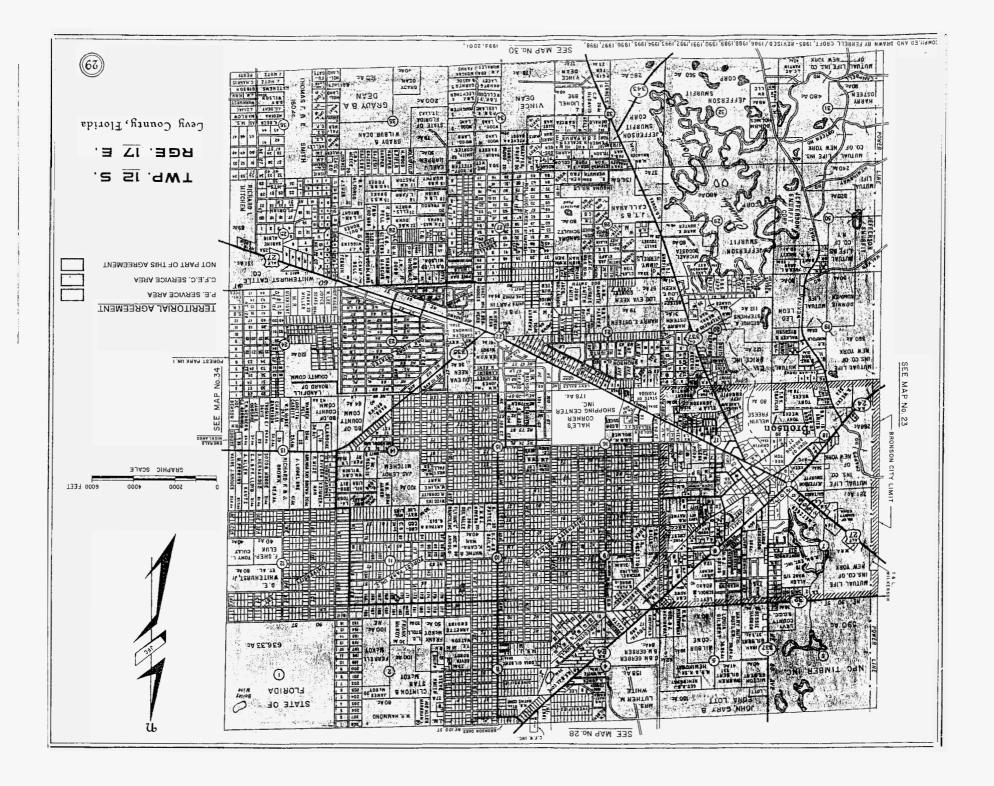

# EXHIBIT A

Maps of Territorial Boundary Line and Territorial Areas in Citrus, Levy and Marion Counties

.....

.....

CHPILED AND DRAWN BY FERRELL CROFT -1984 - REVISED / 1986, 1988, 1989, 1990, 1991, 1992, 1993, 1994, 1995, 1996, 1997, 1988, 1999, 2000, 2001

#### ARTICLE I DEFINITIONS

Section 1.1: <u>Territorial Boundary Line(s)</u>. As used herein, the term "Territorial Boundary Line(s)" shall mean the boundary line(s) depicted on the maps attached hereto as Composite Exhibit A which delineate and differentiate the Parties' respective Territorial Areas in Levy and Marion Counties.

Section 1.2 Cooperative Territorial Area. As used herein, the term "Cooperative Territorial Area" shall mean the geographic areas in Levy and Marion Counties allocated to the COOPERATIVE as its retail service territory and labeled as "CFEC Territorial Area" or "CFEC" on the maps contained in Composite Exhibit A. The COOPERATIVE will have no retail service territory in Citrus County

<u>Section 1.3</u> <u>Company Territorial Area</u>. As used herein, the term "Company Territorial Area" shall mean the geographic areas in Citrus, Levy and Marion Counties allocated to the COMPANY as its retail service territory and labeled as "PEF Territorial Area" or "PEF" on the maps contained in Composite Exhibit A.