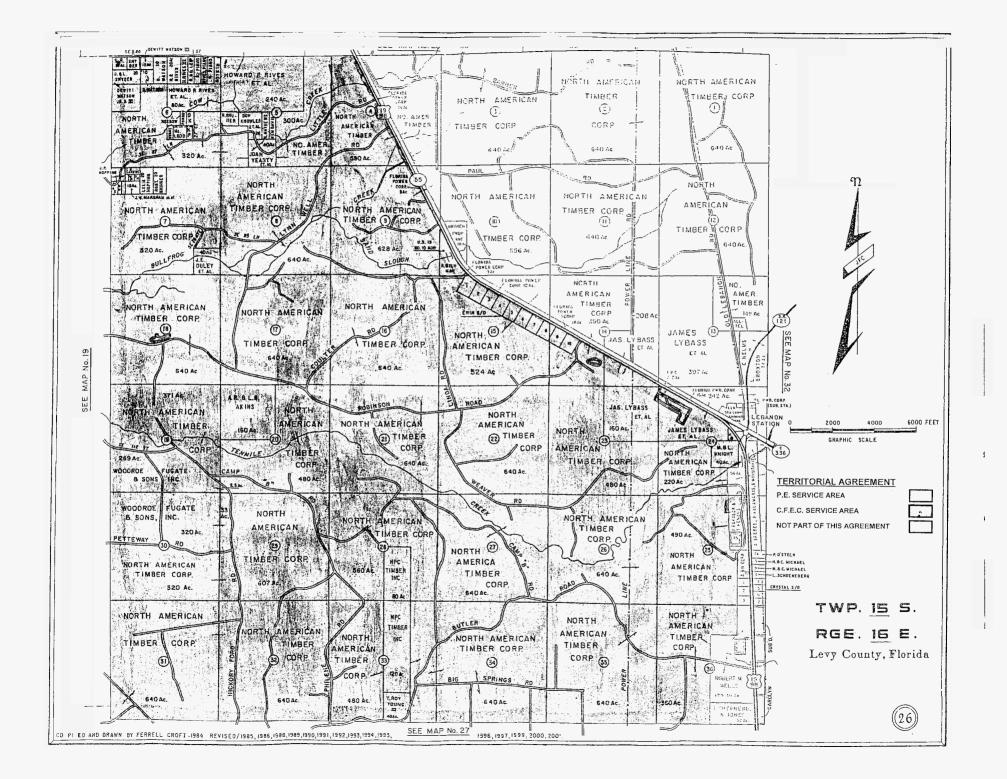

# EXHIBIT A

Maps of Territorial Boundary Line and Territorial Areas in Citrus, Levy and Marion Counties

.....

.....

CHPILED AND DRAWN BY FERRELL CROFT -1984 - REVISED / 1986, 1988, 1989, 1990, 1991, 1992, 1993, 1994, 1995, 1996, 1997, 1988, 1999, 2000, 2001

#### ARTICLE I DEFINITIONS

Section 1.1: <u>Territorial Boundary Line(s)</u>. As used herein, the term "Territorial Boundary Line(s)" shall mean the boundary line(s) depicted on the maps attached hereto as Composite Exhibit A which delineate and differentiate the Parties' respective Territorial Areas in Levy and Marion Counties.

Section 1.2 Cooperative Territorial Area. As used herein, the term "Cooperative Territorial Area" shall mean the geographic areas in Levy and Marion Counties allocated to the COOPERATIVE as its retail service territory and labeled as "CFEC Territorial Area" or "CFEC" on the maps contained in Composite Exhibit A. The COOPERATIVE will have no retail service territory in Citrus County

<u>Section 1.3</u> <u>Company Territorial Area</u>. As used herein, the term "Company Territorial Area" shall mean the geographic areas in Citrus, Levy and Marion Counties allocated to the COMPANY as its retail service territory and labeled as "PEF Territorial Area" or "PEF" on the maps contained in Composite Exhibit A.