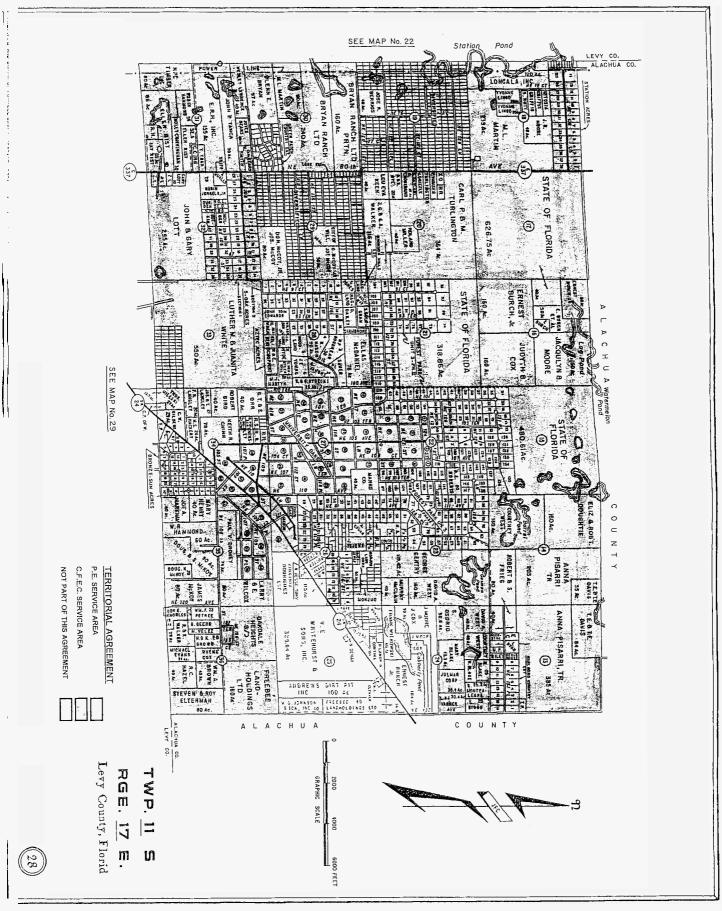

# EXHIBIT A

Maps of Territorial Boundary Line and Territorial Areas in Citrus, Levy and Marion Counties

.....

.....

CHPILED AND DRAWN BY FERRELL CROFT -1984 - REVISED / 1986, 1988, 1989, 1990, 1991, 1992, 1993, 1994, 1995, 1996, 1997, 1988, 1999, 2000, 2001

#### ARTICLE I DEFINITIONS

Section 1.1: <u>Territorial Boundary Line(s)</u>. As used herein, the term "Territorial Boundary Line(s)" shall mean the boundary line(s) depicted on the maps attached hereto as Composite Exhibit A which delineate and differentiate the Parties' respective Territorial Areas in Levy and Marion Counties.

Section 1.2 Cooperative Territorial Area. As used herein, the term "Cooperative Territorial Area" shall mean the geographic areas in Levy and Marion Counties allocated to the COOPERATIVE as its retail service territory and labeled as "CFEC Territorial Area" or "CFEC" on the maps contained in Composite Exhibit A. The COOPERATIVE will have no retail service territory in Citrus County

<u>Section 1.3</u> <u>Company Territorial Area</u>. As used herein, the term "Company Territorial Area" shall mean the geographic areas in Citrus, Levy and Marion Counties allocated to the COMPANY as its retail service territory and labeled as "PEF Territorial Area" or "PEF" on the maps contained in Composite Exhibit A.