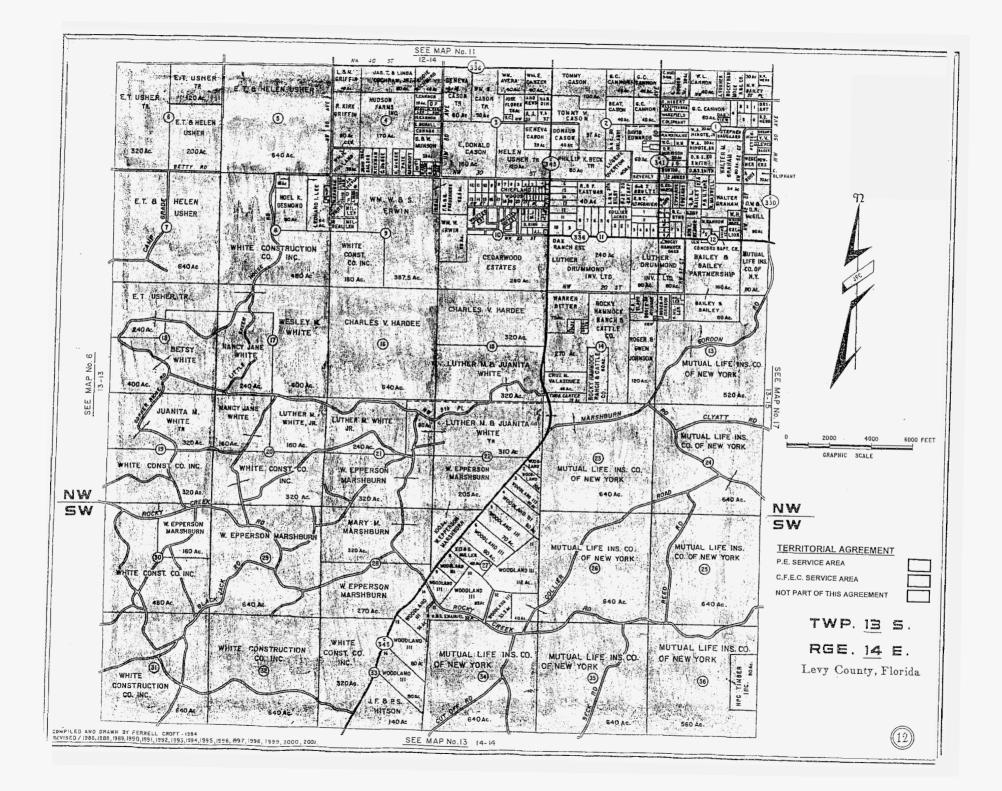

# EXHIBIT A

Maps of Territorial Boundary Line and Territorial Areas in Citrus, Levy and Marion Counties

.....

.....

CHPILED AND DRAWN BY FERRELL CROFT -1984 - REVISED / 1986, 1988, 1989, 1990, 1991, 1992, 1993, 1994, 1995, 1996, 1997, 1988, 1999, 2000, 2001

#### ARTICLE I DEFINITIONS

Section 1.1: <u>Territorial Boundary Line(s)</u>. As used herein, the term "Territorial Boundary Line(s)" shall mean the boundary line(s) depicted on the maps attached hereto as Composite Exhibit A which delineate and differentiate the Parties' respective Territorial Areas in Levy and Marion Counties.

Section 1.2 Cooperative Territorial Area. As used herein, the term "Cooperative Territorial Area" shall mean the geographic areas in Levy and Marion Counties allocated to the COOPERATIVE as its retail service territory and labeled as "CFEC Territorial Area" or "CFEC" on the maps contained in Composite Exhibit A. The COOPERATIVE will have no retail service territory in Citrus County

<u>Section 1.3</u> <u>Company Territorial Area</u>. As used herein, the term "Company Territorial Area" shall mean the geographic areas in Citrus, Levy and Marion Counties allocated to the COMPANY as its retail service territory and labeled as "PEF Territorial Area" or "PEF" on the maps contained in Composite Exhibit A.