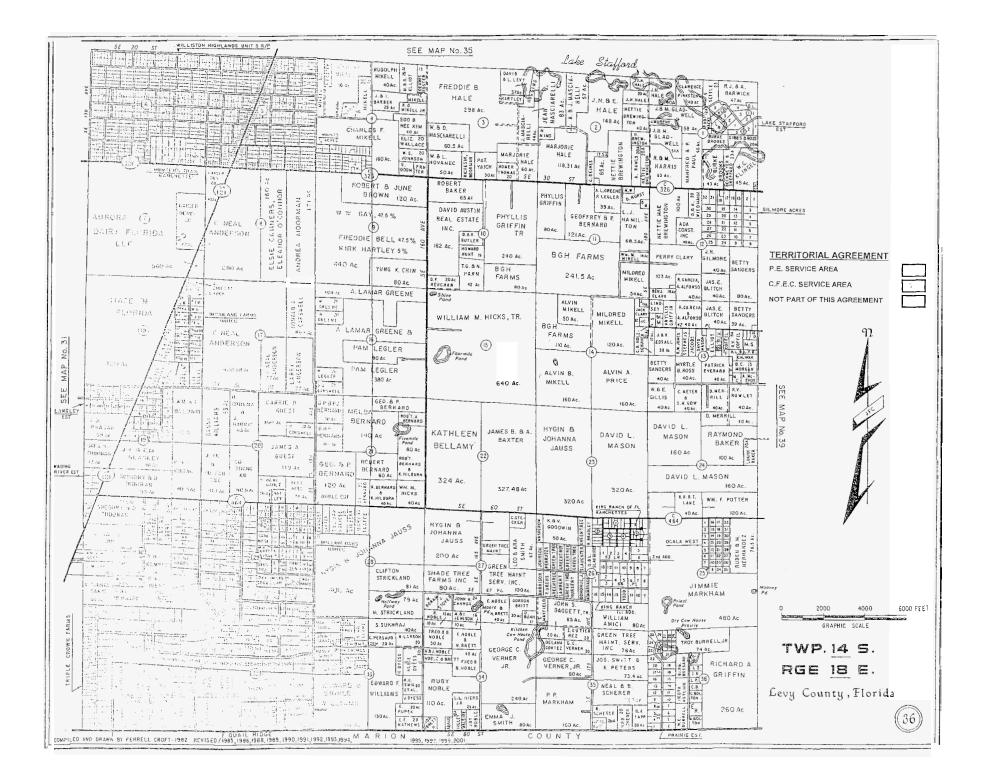

FPSC-COMMISSION CLERK

Young Boulevard, Chiefland, Florida 32644. Progress Energy's principal offices are located at 100 Central Avenue, St. Petersburg, Florida 33701.

3. Central Florida and Progress Energy are parties to a currently effective territorial agreement dated December 20, 1993, and approved by the Commission in Order No. PSC-94-0799-AS-EU, issued June 28, 1994 in Docket No. 920659-EU (the Current Agreement), which delineates the Parties respective service territories in Levy and Marion Counties, and allocates the former service territory of Central Florida in Citrus County to Progress Energy. On December 16, 2004, Central Florida and Progress Energy entered into an amended territorial agreement (the "Amended Agreement") that restates and replaces the Current Agreement and re-establishes their service territories in Levy and Marion Counties. The effectiveness of the Amended Agreement is expressly conditioned upon approval by the Commission in its entirety. A copy of the Amended Agreement, including detailed maps depicting the territorial boundary line, is appended as Attachment 1 to this joint petition.

4. The Amended Agreement retains the same term as the Current Agreement, *i.e.*, 20 years from the date of that Agreement's approval by the Commission, or June 28, 2014. The respective service territories of the parties are largely the same as under the Current Agreement, with the exception of several modifications to the territorial boundary line intended to provide the parties further operational efficiencies and customer service improvements in their respective service territories. In addition to the detailed maps included as

- 2 -

Exhibit A to the Amended Agreement, official General Highway County maps for Levy and Marion Counties depicting the Territorial Boundary Line are appended hereto as Attachment 2.

5. The Amended Agreement provides for the transfer of all Extra-Territorial Customers to the party in whose service territory such customers are located. The parties expect that all such transfers and related service facilities will be completed within 36 months of the Commission's order approving the Amended Agreement. The parties are agreeable to submitting annual reports on the status of these customer and related facilities transfers if that is the Commission's desire, and will provide the Commission advance notification if extenuating circumstances require additional time to complete the transfers. The names and service addresses of the Extra-Territorial Customers subject to transfer are listed in Exhibit B to the Amended Agreement, which includes 7 customers to be transferred from Central Florida to Progress Energy and 190 customers to be transferred from Progress Energy to Central Florida.

#### ARTICLE I DEFINITIONS

Section 1.1: <u>Territorial Boundary Line(s)</u>. As used herein, the term "Territorial Boundary Line(s)" shall mean the boundary line(s) depicted on the maps attached hereto as Composite Exhibit A which delineate and differentiate the Parties' respective Territorial Areas in Levy and Marion Counties.

Section 1.2 Cooperative Territorial Area. As used herein, the term "Cooperative Territorial Area" shall mean the geographic areas in Levy and Marion Counties allocated to the COOPERATIVE as its retail service territory and labeled as "CFEC Territorial Area" or "CFEC" on the maps contained in Composite Exhibit A. The COOPERATIVE will have no retail service territory in Citrus County

<u>Section 1.3</u> <u>Company Territorial Area</u>. As used herein, the term "Company Territorial Area" shall mean the geographic areas in Citrus, Levy and Marion Counties allocated to the COMPANY as its retail service territory and labeled as "PEF Territorial Area" or "PEF" on the maps contained in Composite Exhibit A.

# EXHIBIT A

Maps of Territorial Boundary Line and Territorial Areas in Citrus, Levy and Marion Counties

.....

.....

CHPILED AND DRAWN BY FERRELL CROFT -1984 - REVISED / 1986, 1988, 1989, 1990, 1991, 1992, 1993, 1994, 1995, 1996, 1997, 1988, 1999, 2000, 2001