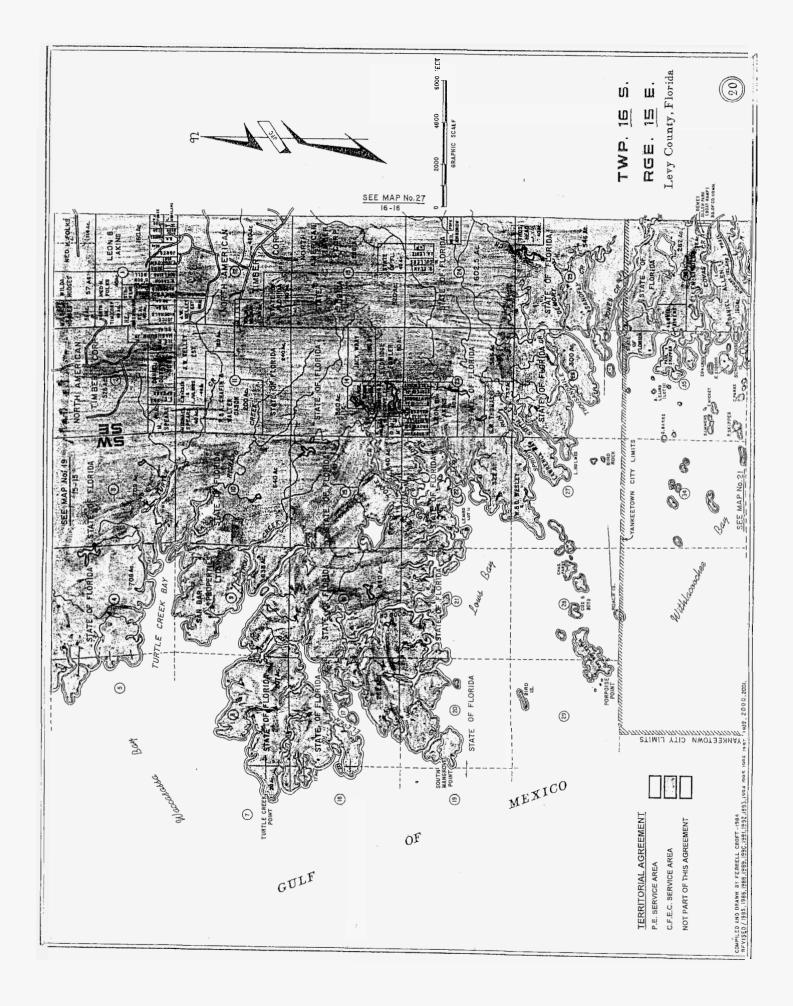

# EXHIBIT A

Maps of Territorial Boundary Line and Territorial Areas in Citrus, Levy and Marion Counties

.....

.....

CHPILED AND DRAWN BY FERRELL CROFT -1984 - REVISED / 1986, 1988, 1989, 1990, 1991, 1992, 1993, 1994, 1995, 1996, 1997, 1988, 1999, 2000, 2001

#### ARTICLE I DEFINITIONS

Section 1.1: <u>Territorial Boundary Line(s)</u>. As used herein, the term "Territorial Boundary Line(s)" shall mean the boundary line(s) depicted on the maps attached hereto as Composite Exhibit A which delineate and differentiate the Parties' respective Territorial Areas in Levy and Marion Counties.

Section 1.2 Cooperative Territorial Area. As used herein, the term "Cooperative Territorial Area" shall mean the geographic areas in Levy and Marion Counties allocated to the COOPERATIVE as its retail service territory and labeled as "CFEC Territorial Area" or "CFEC" on the maps contained in Composite Exhibit A. The COOPERATIVE will have no retail service territory in Citrus County

<u>Section 1.3</u> <u>Company Territorial Area</u>. As used herein, the term "Company Territorial Area" shall mean the geographic areas in Citrus, Levy and Marion Counties allocated to the COMPANY as its retail service territory and labeled as "PEF Territorial Area" or "PEF" on the maps contained in Composite Exhibit A.