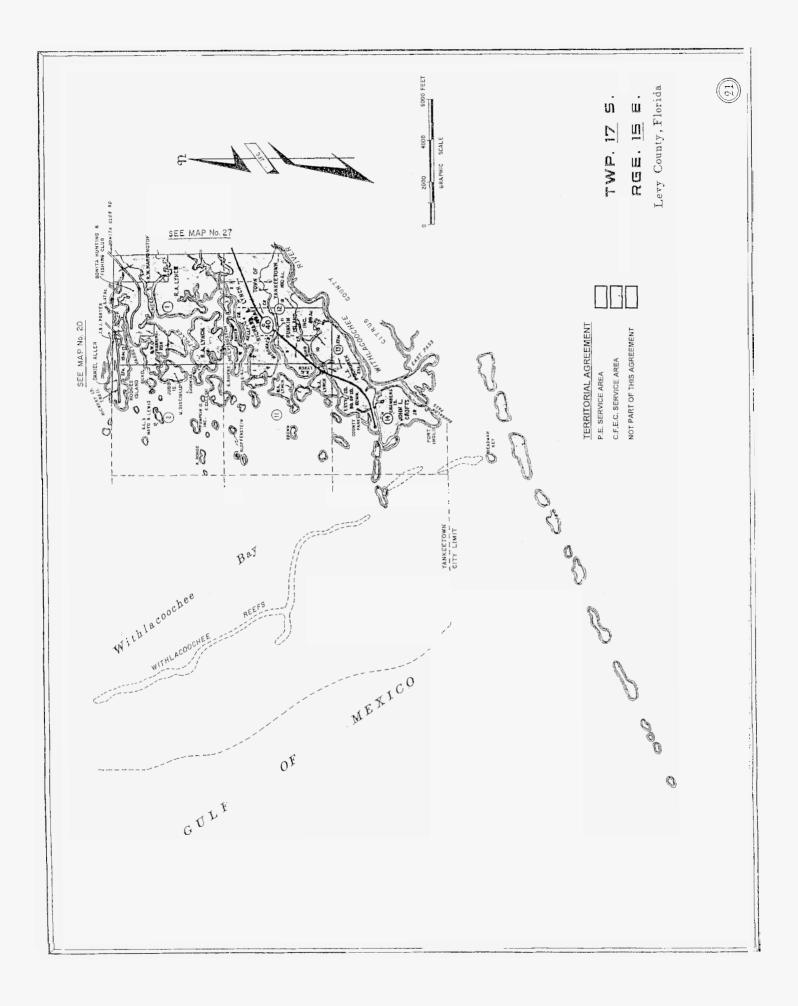

# EXHIBIT A

Maps of Territorial Boundary Line and Territorial Areas in Citrus, Levy and Marion Counties

.....

.....

CHPILED AND DRAWN BY FERRELL CROFT -1984 - REVISED / 1986, 1988, 1989, 1990, 1991, 1992, 1993, 1994, 1995, 1996, 1997, 1988, 1999, 2000, 2001

#### ARTICLE I DEFINITIONS

Section 1.1: <u>Territorial Boundary Line(s)</u>. As used herein, the term "Territorial Boundary Line(s)" shall mean the boundary line(s) depicted on the maps attached hereto as Composite Exhibit A which delineate and differentiate the Parties' respective Territorial Areas in Levy and Marion Counties.

Section 1.2 Cooperative Territorial Area. As used herein, the term "Cooperative Territorial Area" shall mean the geographic areas in Levy and Marion Counties allocated to the COOPERATIVE as its retail service territory and labeled as "CFEC Territorial Area" or "CFEC" on the maps contained in Composite Exhibit A. The COOPERATIVE will have no retail service territory in Citrus County

<u>Section 1.3</u> <u>Company Territorial Area</u>. As used herein, the term "Company Territorial Area" shall mean the geographic areas in Citrus, Levy and Marion Counties allocated to the COMPANY as its retail service territory and labeled as "PEF Territorial Area" or "PEF" on the maps contained in Composite Exhibit A.