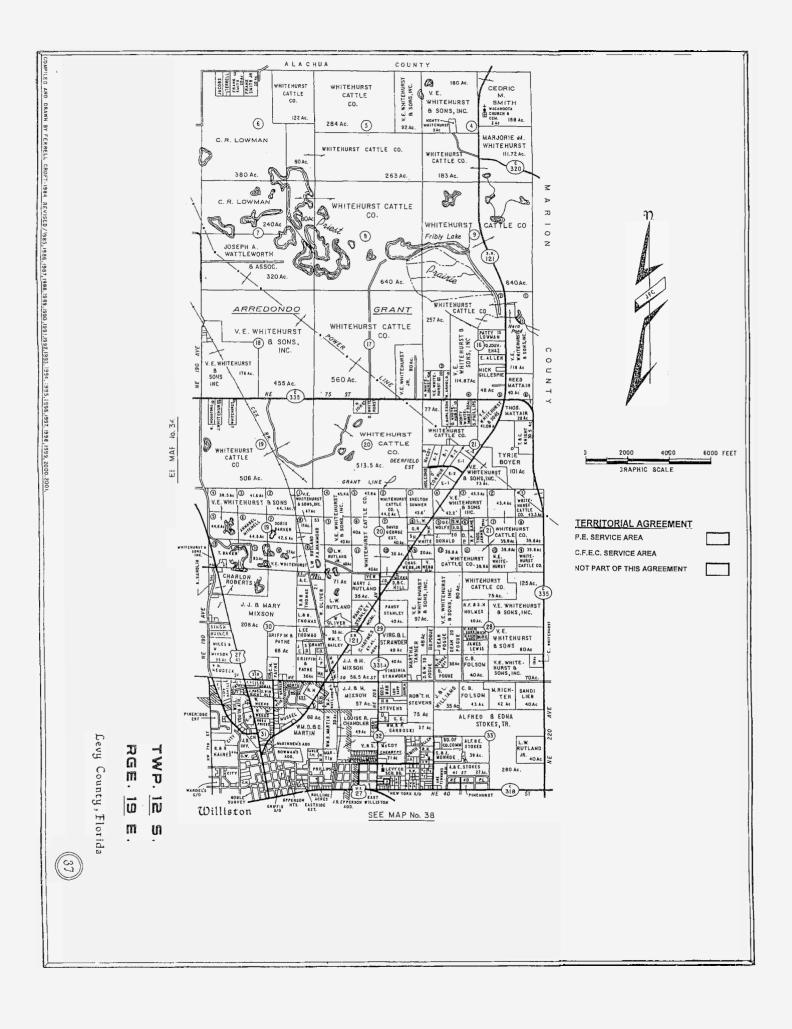

FPSC-COMMISSION CLERK

Young Boulevard, Chiefland, Florida 32644. Progress Energy's principal offices are located at 100 Central Avenue, St. Petersburg, Florida 33701.

3. Central Florida and Progress Energy are parties to a currently effective territorial agreement dated December 20, 1993, and approved by the Commission in Order No. PSC-94-0799-AS-EU, issued June 28, 1994 in Docket No. 920659-EU (the Current Agreement), which delineates the Parties respective service territories in Levy and Marion Counties, and allocates the former service territory of Central Florida in Citrus County to Progress Energy. On December 16, 2004, Central Florida and Progress Energy entered into an amended territorial agreement (the "Amended Agreement") that restates and replaces the Current Agreement and re-establishes their service territories in Levy and Marion Counties. The effectiveness of the Amended Agreement is expressly conditioned upon approval by the Commission in its entirety. A copy of the Amended Agreement, including detailed maps depicting the territorial boundary line, is appended as Attachment 1 to this joint petition.

4. The Amended Agreement retains the same term as the Current Agreement, *i.e.*, 20 years from the date of that Agreement's approval by the Commission, or June 28, 2014. The respective service territories of the parties are largely the same as under the Current Agreement, with the exception of several modifications to the territorial boundary line intended to provide the parties further operational efficiencies and customer service improvements in their respective service territories. In addition to the detailed maps included as

- 2 -

Exhibit A to the Amended Agreement, official General Highway County maps for Levy and Marion Counties depicting the Territorial Boundary Line are appended hereto as Attachment 2.

5. The Amended Agreement provides for the transfer of all Extra-Territorial Customers to the party in whose service territory such customers are located. The parties expect that all such transfers and related service facilities will be completed within 36 months of the Commission's order approving the Amended Agreement. The parties are agreeable to submitting annual reports on the status of these customer and related facilities transfers if that is the Commission's desire, and will provide the Commission advance notification if extenuating circumstances require additional time to complete the transfers. The names and service addresses of the Extra-Territorial Customers subject to transfer are listed in Exhibit B to the Amended Agreement, which includes 7 customers to be transferred from Central Florida to Progress Energy and 190 customers to be transferred from Progress Energy to Central Florida.

#### ARTICLE I DEFINITIONS

Section 1.1: <u>Territorial Boundary Line(s)</u>. As used herein, the term "Territorial Boundary Line(s)" shall mean the boundary line(s) depicted on the maps attached hereto as Composite Exhibit A which delineate and differentiate the Parties' respective Territorial Areas in Levy and Marion Counties.

Section 1.2 Cooperative Territorial Area. As used herein, the term "Cooperative Territorial Area" shall mean the geographic areas in Levy and Marion Counties allocated to the COOPERATIVE as its retail service territory and labeled as "CFEC Territorial Area" or "CFEC" on the maps contained in Composite Exhibit A. The COOPERATIVE will have no retail service territory in Citrus County

<u>Section 1.3</u> <u>Company Territorial Area</u>. As used herein, the term "Company Territorial Area" shall mean the geographic areas in Citrus, Levy and Marion Counties allocated to the COMPANY as its retail service territory and labeled as "PEF Territorial Area" or "PEF" on the maps contained in Composite Exhibit A.

# EXHIBIT A

Maps of Territorial Boundary Line and Territorial Areas in Citrus, Levy and Marion Counties

.....

.....

CHPILED AND DRAWN BY FERRELL CROFT -1984 - REVISED / 1986, 1988, 1989, 1990, 1991, 1992, 1993, 1994, 1995, 1996, 1997, 1988, 1999, 2000, 2001