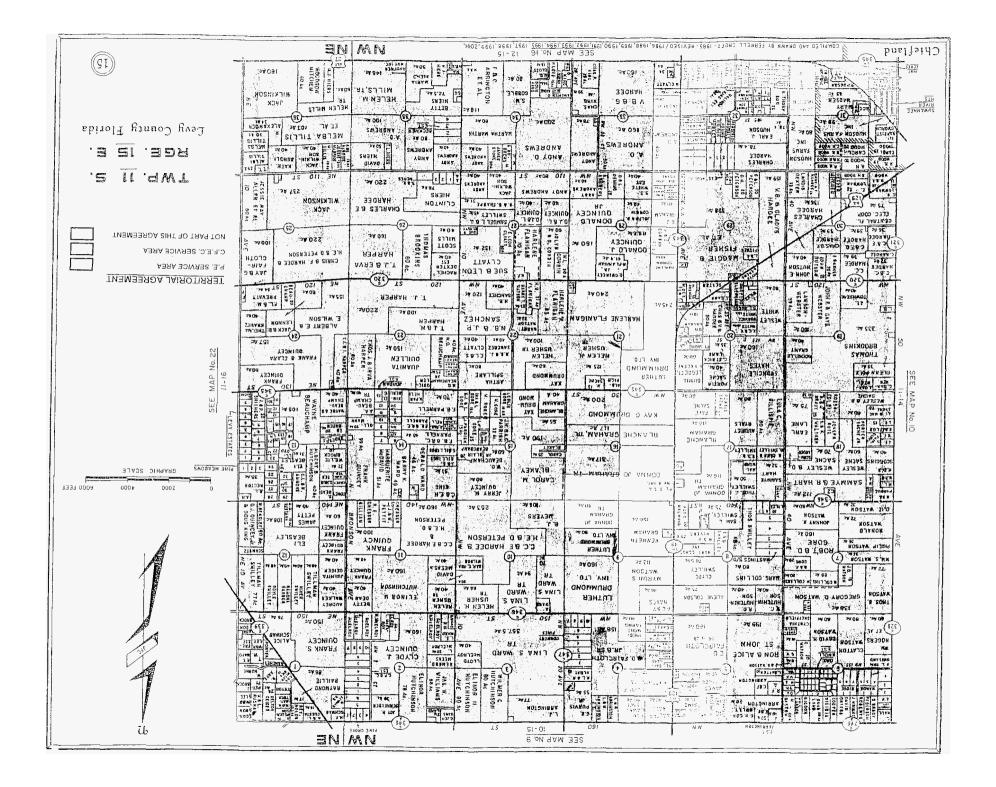

# EXHIBIT A

Maps of Territorial Boundary Line and Territorial Areas in Citrus, Levy and Marion Counties

.....

.....

CHPILED AND DRAWN BY FERRELL CROFT -1984 - REVISED / 1986, 1988, 1989, 1990, 1991, 1992, 1993, 1994, 1995, 1996, 1997, 1988, 1999, 2000, 2001

#### ARTICLE I DEFINITIONS

Section 1.1: <u>Territorial Boundary Line(s)</u>. As used herein, the term "Territorial Boundary Line(s)" shall mean the boundary line(s) depicted on the maps attached hereto as Composite Exhibit A which delineate and differentiate the Parties' respective Territorial Areas in Levy and Marion Counties.

Section 1.2 Cooperative Territorial Area. As used herein, the term "Cooperative Territorial Area" shall mean the geographic areas in Levy and Marion Counties allocated to the COOPERATIVE as its retail service territory and labeled as "CFEC Territorial Area" or "CFEC" on the maps contained in Composite Exhibit A. The COOPERATIVE will have no retail service territory in Citrus County

<u>Section 1.3</u> <u>Company Territorial Area</u>. As used herein, the term "Company Territorial Area" shall mean the geographic areas in Citrus, Levy and Marion Counties allocated to the COMPANY as its retail service territory and labeled as "PEF Territorial Area" or "PEF" on the maps contained in Composite Exhibit A.