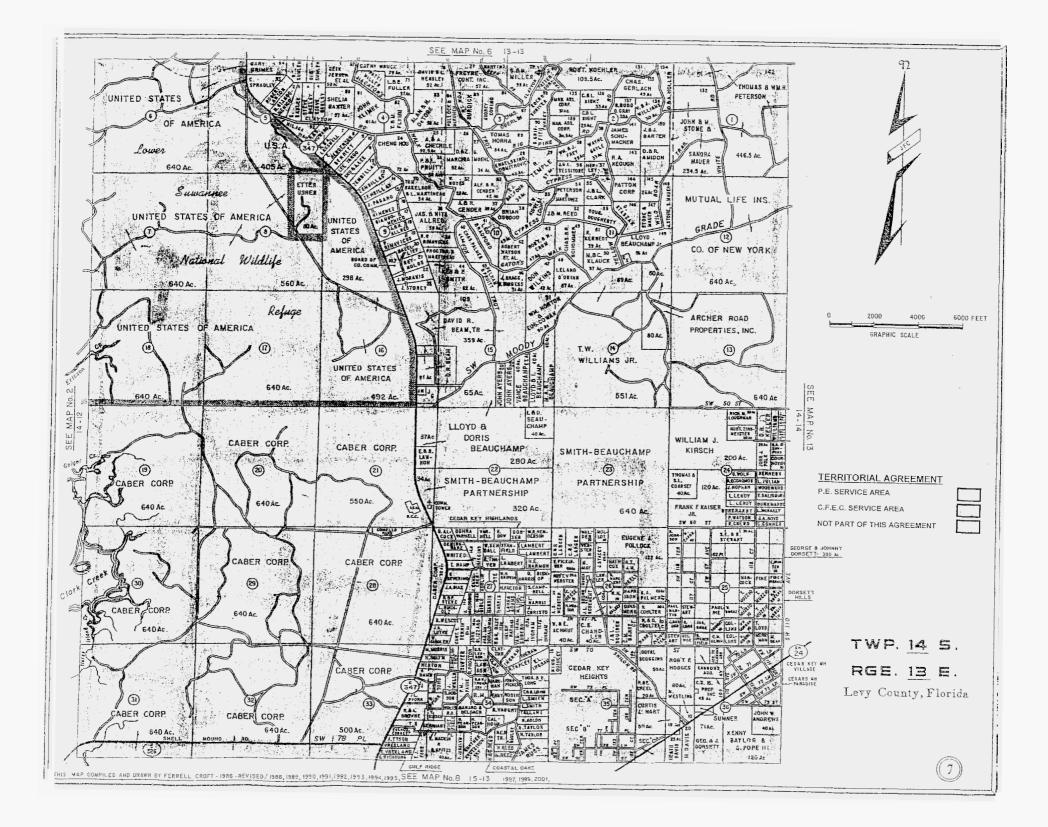

# EXHIBIT A

Maps of Territorial Boundary Line and Territorial Areas in Citrus, Levy and Marion Counties

.....

.....

CHPILED AND DRAWN BY FERRELL CROFT -1984 - REVISED / 1986, 1988, 1989, 1990, 1991, 1992, 1993, 1994, 1995, 1996, 1997, 1988, 1999, 2000, 2001