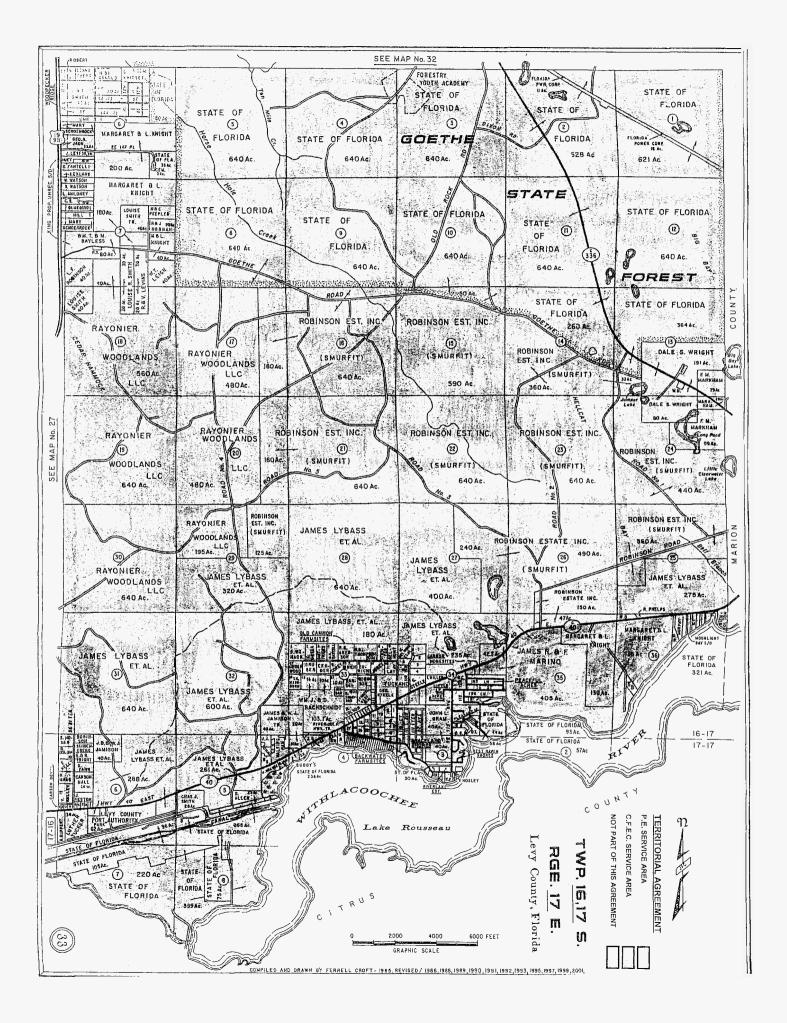

# EXHIBIT A

Maps of Territorial Boundary Line and Territorial Areas in Citrus, Levy and Marion Counties

.....

.....

CHPILED AND DRAWN BY FERRELL CROFT -1984 - REVISED / 1986, 1988, 1989, 1990, 1991, 1992, 1993, 1994, 1995, 1996, 1997, 1988, 1999, 2000, 2001