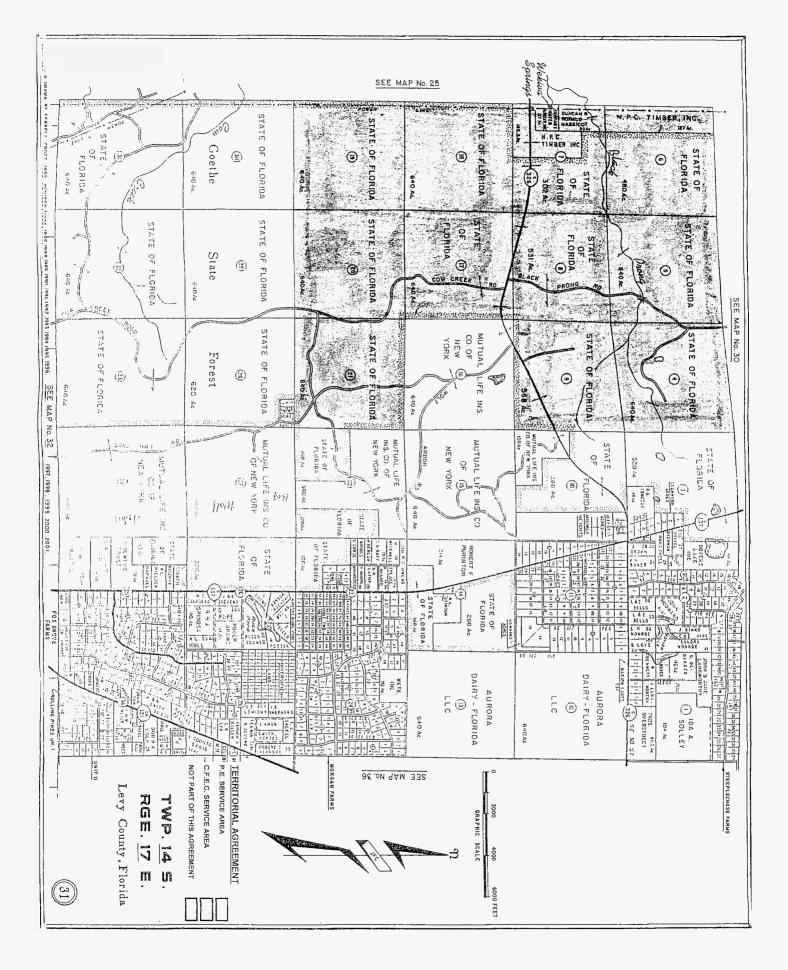

# EXHIBIT A

Maps of Territorial Boundary Line and Territorial Areas in Citrus, Levy and Marion Counties

.....

.....

CHPILED AND DRAWN BY FERRELL CROFT -1984 - REVISED / 1986, 1988, 1989, 1990, 1991, 1992, 1993, 1994, 1995, 1996, 1997, 1988, 1999, 2000, 2001

#### ARTICLE I DEFINITIONS

Section 1.1: <u>Territorial Boundary Line(s)</u>. As used herein, the term "Territorial Boundary Line(s)" shall mean the boundary line(s) depicted on the maps attached hereto as Composite Exhibit A which delineate and differentiate the Parties' respective Territorial Areas in Levy and Marion Counties.

Section 1.2 Cooperative Territorial Area. As used herein, the term "Cooperative Territorial Area" shall mean the geographic areas in Levy and Marion Counties allocated to the COOPERATIVE as its retail service territory and labeled as "CFEC Territorial Area" or "CFEC" on the maps contained in Composite Exhibit A. The COOPERATIVE will have no retail service territory in Citrus County

<u>Section 1.3</u> <u>Company Territorial Area</u>. As used herein, the term "Company Territorial Area" shall mean the geographic areas in Citrus, Levy and Marion Counties allocated to the COMPANY as its retail service territory and labeled as "PEF Territorial Area" or "PEF" on the maps contained in Composite Exhibit A.