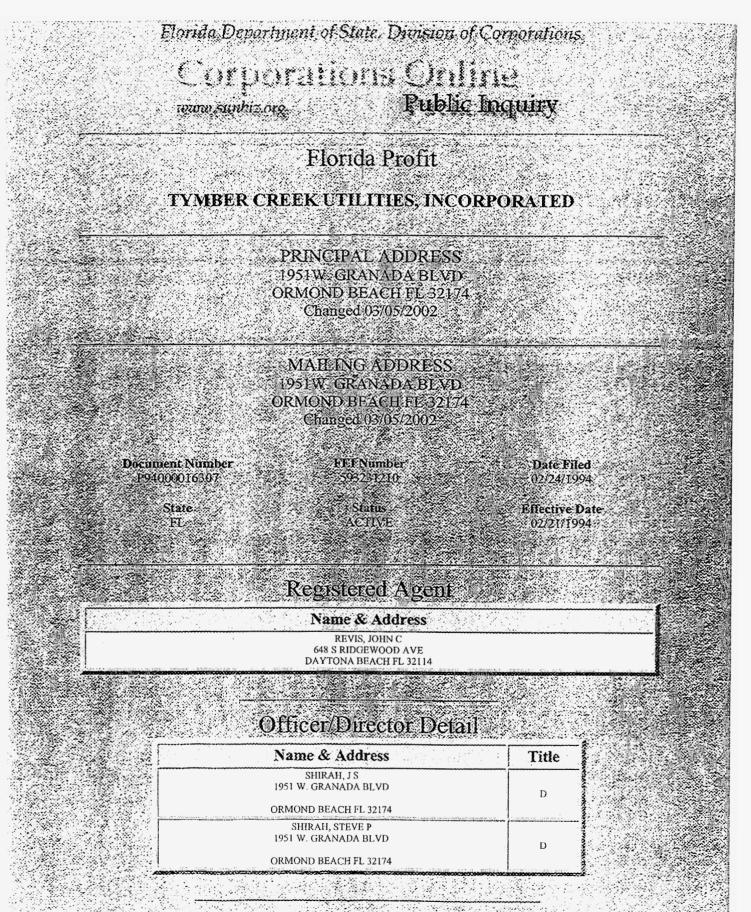

According to the attached corporate screen from the Florida Department of State, Division of Corporations, the registered name for the utility is Tymber Creek Utilities, Incorporated. Therefore, staff requests that the docket title be changed to: