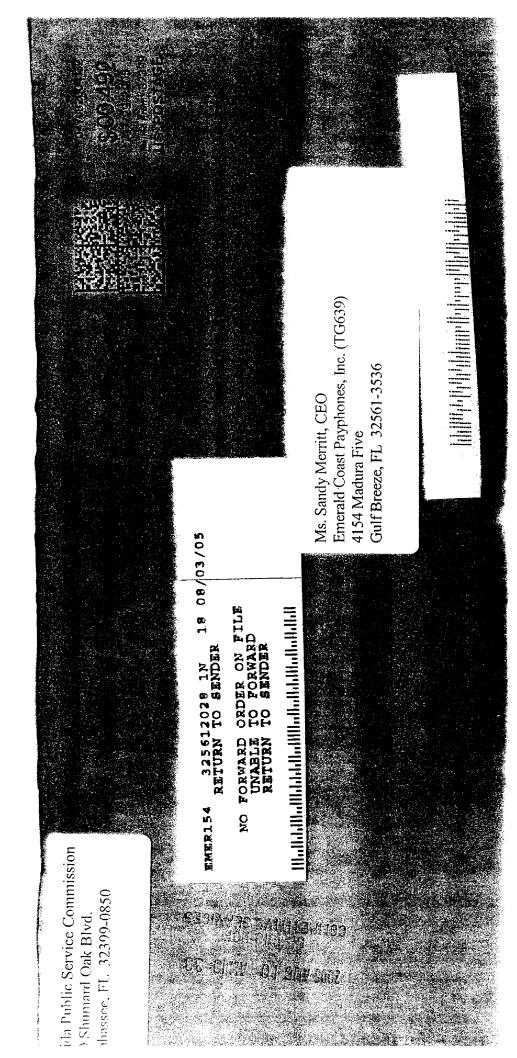

FROM:

Hong Wang, Management Review Specialist, Commission Clerk & Administrative

Services

RE:

Returned Mail - Emerald Coast Payphones, Inc. - Company Code TG639

Mail addressed to the organization at the address shown below has been returned to the Commission by the U.S. Postal Service for the reason indicated on the attached copy of the envelope. Staff in the Case Management Review Section has confirmed that the address matches that in the Master Commission Directory. Attempts to contact the company by telephone and e-mail have been unsuccessful.

Emerald Coast Payphones, Inc. 4154 Madura Five Gulf Breeze, FL 32561-3536

If you are successful in contacting the company, please furnish current mailing and location addresses, as well as any other updated MCD information you obtain. Thank you for assisting this division in maintaining current information in the Master Commission Directory.

LKF/ Attachment Tallahassee, FL 32399-0850

15 07/27/05

\$00.379

047J82004132

^7/22/2005

From 32399 POSTAGE

325612027 IN RETURN TO SENDER EMER154

NO FORWARD CROER ON FILE UNABLE TO FORWARD RETURN TO SENDER

Emerald Coast Payphon 415 Madura Five