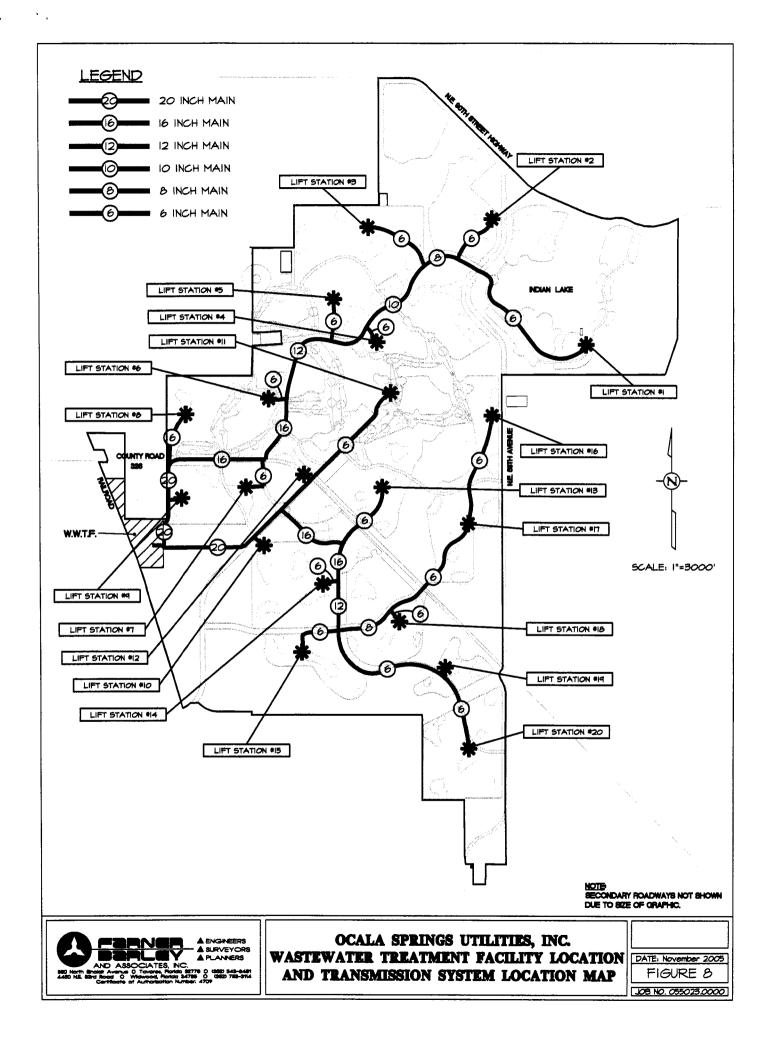

# Deficiencies

Attached hereto as Attachment "A" are water, wastewater, and reuse system maps showing the current proposed lines, treatment facilities, and the service territory.

# ATTACHMENT A