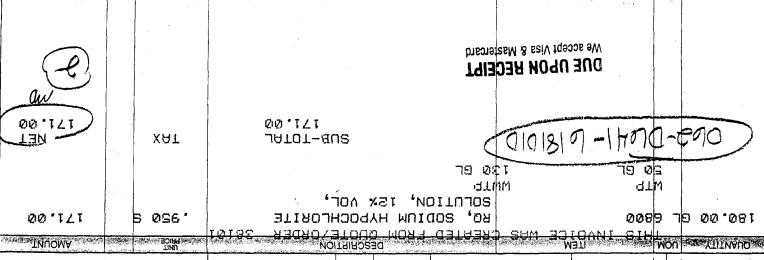

#### Lake Placid Utilities, Inc. Schedule of Chemicals Docket No. 060260-WS January 1, 2005- December 31, 2005

•

| $\begin{tabular}{ c c c c c c c c c c c c c c c c c c c$                                                                                                                                                                                                                                                                                                                                                                                                                                                                                                                                                                                                                                                                                                                                                                                                                                                                                                                                                                                                                                                                                                                                                                                                                                                                                                                                                                           |                     | Sodium Hypochlorite |          | Calcium Hypochlorite |          | Lime   |         | TOTAL    |         |        |    |         |
|------------------------------------------------------------------------------------------------------------------------------------------------------------------------------------------------------------------------------------------------------------------------------------------------------------------------------------------------------------------------------------------------------------------------------------------------------------------------------------------------------------------------------------------------------------------------------------------------------------------------------------------------------------------------------------------------------------------------------------------------------------------------------------------------------------------------------------------------------------------------------------------------------------------------------------------------------------------------------------------------------------------------------------------------------------------------------------------------------------------------------------------------------------------------------------------------------------------------------------------------------------------------------------------------------------------------------------------------------------------------------------------------------------------------------------|---------------------|---------------------|----------|----------------------|----------|--------|---------|----------|---------|--------|----|---------|
| 12/22/2004       110       93.50       119         1/10/2005       140       119.00       119.00       119.00         1/10/2005       195       186.25       123.50       123.50         2/18/2005       180       171.00       8       60.00       60.00         3/4/2005       130       123.50       340.00       340.00       340.00       340.00         3/4/2005       155       147.25       147.       147.       147.       147.         3/3/7/2005       155       147.25       147.       147.       147.       147.         3/3/2005       75       71.25       8       60.00       60.00       60.00         4/22/2005       75       71.25       8       60.00       60.00       60.00       60.00       60.00       60.00       60.00       60.00       60.00       60.00       60.00       60.00       60.00       60.00       60.00       60.00       60.00       60.00       60.00       60.00       60.00       60.00       60.00       60.00       60.00       60.00       60.00       60.00       60.00       60.00       60.00       60.00       60.00       60.00       60.00       60.00       60.00 <th>Dates</th> <th>1 Gal</th> <th></th> <th>Amount</th> <th></th> <th></th> <th></th> <th>7.5# Bag</th> <th></th> <th>Mount</th> <th>A</th> <th>MOUNT</th>                                                                                                                                            | Dates               | 1 Gal               |          | Amount               |          |        |         | 7.5# Bag |         | Mount  | A  | MOUNT   |
| 12/22/2004       110       93.50       119         1/10/2005       140       119.00       119.00       119.00         1/10/2005       195       186.25       123.50       123.50         2/18/2005       180       171.00       8       60.00       60.00         3/4/2005       130       123.50       340.00       340.00       340.00       340.00         3/4/2005       155       147.25       147.       147.       147.       147.         3/3/7/2005       155       147.25       147.       147.       147.       147.         3/3/2005       75       71.25       8       60.00       60.00       60.00         4/22/2005       75       71.25       8       60.00       60.00       60.00       60.00       60.00       60.00       60.00       60.00       60.00       60.00       60.00       60.00       60.00       60.00       60.00       60.00       60.00       60.00       60.00       60.00       60.00       60.00       60.00       60.00       60.00       60.00       60.00       60.00       60.00       60.00       60.00       60.00       60.00       60.00       60.00       60.00       60.00 <td>12/12/2004</td> <td>160</td> <td></td> <td>100.00</td> <td></td> <td></td> <td></td> <td></td> <td></td> <td></td> <td></td> <td>100.0</td>                                                                                                                                                       | 12/12/2004          | 160                 |          | 100.00               |          |        |         |          |         |        |    | 100.0   |
| 1/10/2005       140       119.00       119.00         1/2/2005       195       185.25       185.25         2/19/2005       180       171.00       771.20         2/2005       130       123.50       171.00         3/4/2005       4       340.00       300.00         3/4/2005       155       147.25       147.         3/30/2005       155       147.25       147.         3/30/2005       155       147.25       147.         3/30/2005       75       71.25       72.20         4/20/2005       76       72.20       72.20         5/20/2005       76       72.20       72.20         5/20/2005       149       141.55       60.00       60.00         6/20/2005       73       69.35       76       72.20       72.20         5/22/2005       73       69.35       8       60.00       60.00         6/20/2005       149       141.55.10       152.40       152.40       152.40         7/2/2005       144       162.80       162.30       162.30       162.30         9/2/2005       76       8.80       80.00       60.00       162.30                                                                                                                                                                                                                                                                                                                                                                                     |                     |                     |          |                      |          |        |         |          |         |        |    |         |
| 1/24/2005       195       185.25       185.25         2/2/2005       130       123.50       123.         2/20/2005       180       171.00       8       60.00       60.         3/4/2005       130       123.50       123.       123.       171.         2/20/2005       4       340.00       340.00       340.00       340.00       340.00       340.00       340.00       340.00       340.00       340.00       340.00       340.00       340.00       340.00       340.00       340.00       340.00       340.00       340.00       340.00       340.00       340.00       340.00       340.00       340.00       340.00       340.00       340.00       340.00       340.00       340.00       340.00       340.00       340.00       340.00       340.00       340.00       340.00       340.00       340.00       340.00       340.00       340.00       340.00       340.00       340.00       340.00       340.00       340.00       340.00       340.00       340.00       340.00       340.00       340.00       340.00       340.00       340.00       340.00       340.00       340.00       340.00       340.00       340.00       340.00       340.00       340.00       34                                                                                                                                                                                                                                         |                     |                     |          |                      |          |        |         |          |         |        |    |         |
| 2/2/2005       130       123.50       123.         2/18/2005       180       171.00       171.         2/20/2005       4       340.00       340.00         3/4/2005       130       123.50       143.000       340.00         3/4/2005       155       147.25       147.         3/30/2005       155       147.25       147.         3/30/2005       155       147.25       147.         4/20/2005       55       52.25       52.         4/20/2005       75       71.25       72.         5/20/2005       76       72.20       72.         5/20/2005       73       69.35       60.00       60.00         6/2/2/2005       73       69.35       60.00       60.92.         7/2/2005       141       155.10       114.       125.10       125.         7/2/2005       144       162.80       86.0.00       60.92.         9/2/2005       148       162.80       125.       145.         9/9/2005       169       185.90       190.       165.         9/9/2005       173       190.30       190.       11/24.200.       125.         111/24.2005                                                                                                                                                                                                                                                                                                                                                                                   |                     |                     |          |                      |          |        |         |          |         |        |    |         |
| 2/18/2005       180       171.00       171.         2/20/2005       4       340.00       340.00         3/4/2005       130       123.50       123.         3/17/2005       155       147.25       147.         3/30/2005       155       147.25       147.         4/14/2005       55       52.25       52.         4/20/2005       75       71.25       72.         5/20/2005       76       72.20       72.         5/20/2005       71       67.45       60.00       60.         5/27/2005       149       141.55       141.       67.         6/20/2005       73       69.35       69.       60.00       60.         7/12/2005       144       125.40       162.       162.       162.         9/2/2005       76       83.60       102.30       162.       162.         9/2/2005       168       162.80       162.       162.       162.         9/2/2005       76       83.60       83.       162.       162.         9/2/2005       76       83.60       162.       162.       162.       162.         9/2/2005       76       83.60       <                                                                                                                                                                                                                                                                                                                                                                                  |                     |                     |          |                      |          |        |         |          |         |        |    |         |
| 2/20/2005         8         60.00         60,<br>3/4/2005           3/4/2005         130         123.50         340.00         340.00         340.00         340.00         340.00         340.00         340.00         340.00         340.00         340.00         340.00         340.00         340.00         340.00         340.00         340.00         340.00         340.00         340.00         340.00         340.00         340.00         340.00         340.00         340.00         340.00         340.00         340.00         340.00         340.00         340.00         340.00         340.00         340.00         340.00         340.00         340.00         340.00         340.00         340.00         340.00         340.00         340.00         340.00         340.00         340.00         340.00         340.00         340.00         340.00         340.00         340.00         340.00         340.00         340.00         340.00         340.00         340.00         340.00         340.00         340.00         340.00         340.00         340.00         340.00         340.00         340.00         340.00         340.00         340.00         340.00         340.00         340.00         340.00         340.00         340.00         340.00 <td></td> |                     |                     |          |                      |          |        |         |          |         |        |    |         |
| 3/4/2005     130     123.50     4     340.00     340.00       3/4/2005     130     123.50     123.50     123.50     123.50       3/4/2005     155     147.25     147.       3/30/2005     155     147.25     147.       3/30/2005     155     147.25     147.       4/14/2005     55     52.25     52.       4/28/2005     75     71.25     72.0       5/20/2005     76     72.20     72.0       5/20/2005     76     72.20     8       6/20/2005     71     67.45     67.       6/20/2005     73     69.35     60.00       6/20/2005     73     69.35     102.       7/27/2005     141     155.10     102.       7/27/2005     144     128.40     128.       9/9/2005     169     185.90     169.       9/2/2005     76     83.60     60.00       11/20/2005     148     162.80     190.       11/20/2005     173     190.30     190.       11/20/2005     173     190.30     190.       11/20/2005     229     251.90     251.       2997     220     300     3.617.       Quantity Purchased                                                                                                                                                                                                                                                                                                                                                                                                                                    |                     | 180                 |          | 171.00               |          |        |         |          |         |        |    |         |
| 3/4/2005       130       123.50       123.         3/17/2005       155       147.25       147.         3/30/2005       155       147.25       147.         4/14/2005       55       52.25       52.         4/20/2005       75       71.25       71.         5/11/2005       76       72.20       8       60.00       60.         5/27/2005       149       141.55       8       60.00       60.         5/27/2005       71       67.45       8       60.00       60.         6/20/2005       73       69.35       8       60.00       60.         6/2/2005       73       69.35       8       60.00       60.         6/2/2005       73       69.35       8       60.00       60.         7/27/2005       141       155.10       155.       162.       123.         7/2/2005       148       162.80       162.       162.       162.         9/9/2005       169       185.90       190.       1162.       190.       1162.         9/9/2005       173       190.30       185.       123.       124.       125.       125.         9/9/2005                                                                                                                                                                                                                                                                                                                                                                                        |                     |                     |          |                      |          |        | - /     | 8        |         | 60.00  |    |         |
| 3/17/2005       155       147.25       147.         3/30/2005       155       147.25       147.         3/30/2005       155       147.25       147.         4/14/2005       55       52.25       52.25         4/20/2005       75       71.25       8       60.00       60.         4/28/2005       75       71.25       8       60.00       60.         5/20/2005       75       71.25       8       60.00       60.         5/20/2005       71       67.45       67.       67.       67.       67.       67.       67.       67.       67.       67.       67.       67.       67.       67.       67.       67.       67.       67.       67.       67.       67.       67.       67.       67.       67.       67.       67.       67.       67.       67.       67.       67.       67.       67.       67.       67.       67.       67.       67.       67.       67.       67.       67.       67.       67.       67.       67.       67.       67.       67.       67.       67.       67.       67.       67.       67.       67.       67.       67.       67.                                                                                                                                                                                                                                                                                                                                                         |                     |                     |          |                      | 4        |        | 340.00  |          |         |        |    |         |
| 3/30/2005       155       147.25       147.         4/14/2005       55       52.25       52       52         4/28/2005       75       71.25       72.20       72.         5/20/2005       76       72.20       72.       72.         5/20/2005       149       141.55       8       60.00       60.         5/20/2005       71       67.45       8       60.00       60.         5/20/2005       71       67.45       8       60.00       60.         6/20/2005       73       69.35       8       60.00       60.         7/27/2005       141       155.10       155.       71.25.       162.         7/27/2005       141       125.40       125.       162.       125.         8/18/2005       148       162.80       162.       162.       190.         9/2/2005       76       83.60       185.       190.       1162.       190.       190.         11/20/2005       173       190.30       190.       190.       11/2.       190.       251.         2097       2.997       2.977.60       4       \$ 340.00       40       \$ 300.00       \$ 3,617. <t< td=""><td></td><td></td><td></td><td></td><td></td><td></td><td></td><td></td><td></td><td></td><td></td><td>123.5</td></t<>                                                                                                                                                                                                                                       |                     |                     |          |                      |          |        |         |          |         |        |    | 123.5   |
| 4/14/2005       55       52.25       8       60.00       60.         4/20/2005       76       72.20       72.       72.       72.         5/20/2005       76       72.20       8       60.00       60.         5/20/2005       71       67.45       8       60.00       60.         5/20/2005       71       67.45       8       60.00       60.         6/20/2005       73       69.35       67.       60.00       60.         6/20/2005       73       69.35       60.00       60.       60.         7/12/2005       141       155.10       155.       7125       155.         7/25/2005       93       102.30       102.30       102.30       162.         9/9/2005       169       185.90       185.90       185.90       185.90       185.90       185.90         9/22/2005       76       83.60       80.00       60.00       60.00       101/20/2005       190.00       190.00         11/20/2005       173       190.30       190.00       190.00       190.00       11/20/2005       2997       220       300       251.         Quantity Purchased       2997       2,977.60                                                                                                                                                                                                                                                                                                                                             |                     |                     |          |                      |          |        |         |          |         |        |    | 147.2   |
| 4/20/2005       75       71.25       8       60.00       60.         4/28/2005       76       72.20       72.       72.         5/20/2005       149       141.55       8       60.00       60.         5/27/2005       149       141.55       141.       67.       67.         6/20/2005       73       69.35       8       60.00       60.         6/20/2005       73       69.35       8       60.00       60.         7/12/2005       141       155.10       155.       102.       125.         7/27/2005       144       125.40       102.       102.       125.         8/18/2005       169       185.90       185.       185.90       185.         9/2/2005       76       83.60       185.       185.       185.         9/2/2005       76       83.60       185.       190.       190.         11/20/2005       173       190.30       190.       190.       11/20/2005       229       251.90       251.         2097       \$ 2,977.60       4 \$ 340.00       40 \$ 300.00 \$ 3,617.       251.         Quantity Purchased       2997       \$ 2,977.65       \$ 1.55       \$ 1.00                                                                                                                                                                                                                                                                                                                                     |                     |                     |          |                      |          |        |         |          |         |        |    | 147.2   |
| 4/28/2005       75       71.25       71.25         5/11/2005       76       72.20       72.72         5/20/2005       149       141.55       72.72         6/20/2005       149       141.55       141.         6/13/2005       71       67.45       67.         6/20/2005       73       69.35       67.         6/20/2005       73       69.35       69.35         7/12/2005       141       155.10       155.         7/25/2005       93       102.30       102.30         7/27/2005       114       125.40       125.         8/18/2005       148       162.80       162.         9/9/2005       169       185.90       185.         9/22/2005       76       83.60       83.         11/120/2005       173       190.30       190.         11/20/2005       173       190.30       190.         11/20/2005       22997       2.977.60       4 \$ 340.00       40 \$ 300.00 \$ 3,617.         Quantity Purchased       2997       2.977.65       \$ 1.55       \$ 1.00         Water & Sewer       S 1.55       \$ 1.00       Sewer Only       Sewer Only         Specify Dos                                                                                                                                                                                                                                                                                                                                                   |                     | 55                  |          | 52.25                |          |        |         |          |         |        |    | 52.2    |
| 5/11/2005       76       72.20       8       60.00       60.         5/20/2005       71       67.45       67.45       67.         6/20/2005       71       67.45       67.       67.         6/20/2005       73       69.35       8       60.00       60.         6/24/2005       73       69.35       8       60.00       60.         7/12/2005       141       155.10       155.       725.       69.35       155.         7/25/2005       93       102.30       102.       125.       818.200       125.       81.4       125.       125.       81.4       125.       141.       125.       125.       125.       141.       125.       125.       141.       125.       125.       125.       125.       125.       125.       125.       125.       125.       125.       125.       125.       135.       190.30.       190.       130.       190.30.       190.       135.       190.       125.       125.       125.       125.       125.       125.       125.       125.       125.       125.       125.       125.       125.       125.       125.       125.       120.0.       125.       120.0. <td></td> <td></td> <td></td> <td></td> <td></td> <td></td> <td></td> <td>8</td> <td></td> <td>60.00</td> <td></td> <td>60.0</td>                                                                                                                                                                                |                     |                     |          |                      |          |        |         | 8        |         | 60.00  |    | 60.0    |
| 5/20/2005         8         60.00         60.           5/27/2005         149         141.55         141.           6/13/2005         71         67.45         67.45           6/20/2005         8         60.00         60.           6/24/2005         73         69.35         8         60.00         60.           7/12/2005         141         155.10         155.         71.         71.           7/12/2005         141         155.10         155.         71.         71.           7/12/2005         141         125.40         155.         1125.         1125.           8/18/2005         148         162.80         185.90         185.90         185.90         185.90         185.90         185.90         190.         1125.         83.60         190.         190.         11/20.2005         173         190.30         190.         190.         11/20.2005         229         251.90         251.         2997         220         300         251.           2997         2.9977.60         4         \$ 340.00         40         \$ 300.00         \$ 3,617.           Quantity Purchased         2997         220         300         300         29.                                                                                                                                                                                                                                               | 4/28/2005           |                     |          |                      |          |        |         |          |         |        |    | 71.2    |
| 5/27/2005       149       141.55       141.         6/13/2005       71       67.45       67.         6/20/2005       73       69.35       8       60.00       60.         6/24/2005       73       69.35       8       60.00       60.         6/24/2005       73       69.35       8       60.00       60.         7/12/2005       141       155.10       155.       155.       102.         7/27/2005       114       125.40       125.       102.       125.         8/18/2005       148       162.80       162.       125.       162.         9/9/2005       169       185.90       185.       185.       190.         9/22/2005       76       83.60       185.       190.       190.         11/20/2005       173       190.30       190.       190.       11/20.       2297       2.977.60       4       \$ 340.00       40       \$ 300.00       \$ 3.617.         Quantity Purchased       2997       2.977.60       4       \$ 340.00       40       \$ 300.00       \$ 3.617.         Quantity Purchased       2997       2.977.60       220       300       Sounds       \$ 1.00                                                                                                                                                                                                                                                                                                                                       | 5/11/2005           | 76                  |          | 72.20                |          |        |         |          |         |        |    | 72.2    |
| 6/13/2005       71       67.45       8       60.00       60.         6/20/2005       73       69.35       8       60.00       60.         6/20/2005       141       155.10       155.       69.       155.         7/12/2005       141       125.40       125.       102.         7/17/2005       114       125.40       125.       182.         8/18/2005       169       185.90       185.       182.         9/9/2005       169       185.90       185.       190.         9/9/2005       173       190.30       190.       190.         11/18/2005       173       190.30       190.       190.         11/20/2005       229       251.90       8       60.00       60.         2997       \$ 2,977.60       4       \$ 340.00       40       \$ 300.00       \$ 3,617.         Quantity Purchased       2997       220       300       251.       200.       251.         Quantity Purchased       2997       220       300       S 1.55       \$ 1.00       Sewer Only         Specify Dosage Rate       Water & Sewer       1.7 gallons per day                                                                                                                                                                                                                                                                                                                                                                             | 5/20/2005           |                     |          |                      |          |        |         | 8        |         | 60.00  |    | 60.0    |
| 6/13/2005       71       67.45       8       60.00       60         6/20/2005       73       69.35       8       60.00       60         6/20/2005       73       69.35       8       60.00       60         6/20/2005       141       155.10       155.       61       155.         7/12/2005       131       125.40       125.       102.         7/27/2005       148       162.80       162.       185.90         9/9/2005       169       185.90       185.       185.         9/9/2005       76       83.60       185.       190.         11/20/2005       173       190.30       190.       190.         11/20/2005       229       251.90       8       60.00       60.         2997       2.977.60       4       \$ 340.00       40       \$ 300.00       \$ 3,617.         Quantity Purchased       2997       220       300       251.       200.       251.         Quantity Purchased       2997       220       300       S wer Only       Sewer Only       Sewer Only       Sewer Only         Specify Dosage Rate       Water & Sewer       1.7 gallons per day                                                                                                                                                                                                                                                                                                                                                      | 5/27/2005           | 149                 |          | 141.55               |          |        |         |          |         |        |    | 141.5   |
| 6/24/2005       73       69.35       69.         7/12/2005       141       155.10       155.         7/25/2005       93       102.30       102.         7/27/2005       114       125.40       125.         8/18/2005       148       162.80       162.         9/9/2005       169       185.90       185.         9/22/2005       76       83.60       185.         9/22/2005       76       83.60       190.         11/12/2005       173       190.30       190.         11/20/2005       229       251.90       8       60.00       60.         11/20/2005       229       251.90       251.       2997       2.977.60       4       \$ 340.00       40       \$ 300.00       \$ 3,617.         Quantity Purchased       2997       2.977.60       4       \$ 340.00       40       \$ 300.00       \$ 3,617.         Quantity Purchased       2997       2.977.60       4       \$ 340.00       40       \$ 300.00       \$ 3,617.         Quantity Purchased       2997       2.977.60       5       \$ 1.00       Sewer Only       Sewer Only         Specify Dosage Rate       Mater & Sewer       Sewer Only                                                                                                                                                                                                                                                                                                              | 6/13/2005           | 71                  |          | 67.45                |          |        |         |          |         |        |    | 67.4    |
| 6/24/2005       73       69.35       69.         7/12/2005       141       155.10       155.         7/25/2005       93       102.30       102.         7/27/2005       114       125.40       125.         8/18/2005       148       162.80       162.         9/9/2005       169       185.90       168.         9/22/2005       76       83.60       83.         9/11/20/2005       173       190.30       190.         11/20/2005       229       251.90       8       60.00       60.         11/20/2005       229       251.90       8       60.00       \$3.617.         Quantity Purchased       2997       220       300       \$3.617.         Quantity Purchased       2997       220       300       \$3.617.         Quantity Purchased       2997       220       300       \$3.617.         Where Used       Water & Sewer       \$ 1.55       \$ 1.00       \$\$         Specify Dosage Rate       Yater & Sewer       \$\$       \$\$       \$\$         Water       1.7 gallons per day                                                                                                                                                                                                                                                                                                                                                                                                                          | 6/20/2005           |                     |          |                      |          |        |         | 8        |         | 60.00  |    | 60.C    |
| 7/12/2005       141       155.0       155.         7/25/2005       93       102.30       102.         7/27/2005       114       125.40       125.         8/18/2005       169       185.90       162.         9/9/2005       169       185.90       185.         9/22/2005       76       83.60       185.         9/22/2005       76       83.60       190.         11/18/2005       173       190.30       190.         11/20/2005       229       251.90       8       60.00       60.         11/2/2005       229       251.90       8       60.00       \$ 300.00       \$ 3,617.         Quantity Purchased       2997       220       300       Pounds       Pounds       Pounds       \$ 300.00       \$ 3,617.         Quantity Purchased       2997       220       300       Pounds       \$ 300.00       \$ 3,617.         Where Used       Solver       Solver       Sewer Only       Sewer Only       Sewer Only         Specify Dosage Rate       1.7 gallons per day                                                                                                                                                                                                                                                                                                                                                                                                                                               | 6/24/2005           | 73                  |          | 69.35                |          |        |         |          |         |        |    | 69.3    |
| 7/25/2005       93       102.30       102.         7/27/2005       114       125.40       125.         8/18/2005       148       162.80       162.         9/9/2005       169       185.90       185.         9/9/2005       76       83.60       185.         9/2/2005       76       83.60       83.         11/18/2005       173       190.30       190.         11/20/2005       229       251.90       8       60.00       60.         11/24/2005       229       251.90       8       60.00       \$ 3,617.         Quantity Purchased       2997       2,977.60       4       \$ 340.00       40       \$ 300.00       \$ 3,617.         Quantity Purchased       2997       220       300       251.       297.       \$ 1.55       \$ 1.00         Where Used       Water & Sewer       Sewer Only       Sewer Only       Sewer Only       Sewer Only         Specify Dosage Rate Water       1.7 gallons per day                                                                                                                                                                                                                                                                                                                                                                                                                                                                                                         | 7/12/2005           |                     |          | 155.10               |          |        |         |          |         |        |    | 155.1   |
| 7/27/2005       114       125.40       125.         8/18/2005       148       162.80       162.         9/9/2005       169       185.90       185.         9/22/2005       76       83.60       185.         9/22/2005       76       83.60       185.         9/22/2005       76       83.60       185.         9/22/2005       76       83.60       190.         11/20/2005       173       190.30       190.         11/20/2005       229       251.90       8       60.00       60.         11/24/2005       229       251.90       8       60.00       \$ 300.00       \$ 3,617.         Quantity Purchased       2997       220       300       90.000       \$ 3,617.         Quantity Purchased       2997       220       300       90.000       \$ 3,617.         Quantity Purchased       2997       220       300       90.000       \$ 3,617.         Where Used       Water & Sewer       Sewer Only       Sewer Only       Sewer Only         Specify Dosage Rate       1.7 gallons per day                                                                                                                                                                                                                                                                                                                                                                                                                         | 7/25/2005           |                     |          |                      |          |        |         |          |         |        |    | 102.3   |
| 8/18/2005       148       162.80       162.         9/9/2005       169       185.90       185.         9/22/2005       76       83.60       83.         11/18/2005       173       190.30       190.         11/20/2005       229       251.90       8       60.00       60.         11/24/2005       229       251.90       8       60.00       \$ 300.00       \$ 3,617.         Quantity Purchased       2997       \$ 2,977.60       4       \$ 340.00       40       \$ 300.00       \$ 3,617.         Quantity Purchased       2997       2,977.60       4       \$ 340.00       40       \$ 300.00       \$ 3,617.         Quantity Purchased       2997       220       300       90.00       \$ 3,617.         Quantity Purchased       2997       220       300       \$ 3,617.         Where Used       Solutions       Pounds       Pounds       \$ 1.55       \$ 1.00         Water & Sewer       Sewer Only       Sewer Only       Sewer Only       Sewer Only         Specify Dosage Rate       1.7 gallons per day                                                                                                                                                                                                                                                                                                                                                                                                 |                     |                     |          |                      |          |        |         |          |         |        |    |         |
| 9/9/2005       169       185.90       185.90       185.90         9/22/2005       76       83.60       83.         11/18/2005       173       190.30       190.         11/20/2005       229       251.90       8       60.00       60.         11/24/2005       229       251.90       8       60.00       \$ 3,617.         Quantity Purchased       2997       \$ 2,977.60       4       \$ 340.00       40       \$ 300.00       \$ 3,617.         Quantity Purchased       2997       220       300       90.00       \$ 3,617.         Quantity Purchased       2997       220       300       90.00       \$ 3,617.         Quantity Purchased       2997       220       300       90.00       \$ 3,617.         Where Used       Gallons       Pounds       Pounds       \$ 1.00         Water & Sewer       Sewer Only       Sewer Only       Sewer Only         Specify Dosage Rate       1.7 gallons per day                                                                                                                                                                                                                                                                                                                                                                                                                                                                                                           |                     |                     |          |                      |          |        |         |          |         |        |    |         |
| 9/22/2005       76       83.60       83.         11/18/2005       173       190.30       190.         11/20/2005       173       190.30       190.         11/20/2005       229       251.90       8       60.00       60.         2997       \$ 2,977.60       4       \$ 340.00       40       \$ 300.00       \$ 3,617.         Quantity Purchased       2997       \$ 2,977.60       4       \$ 340.00       40       \$ 300.00       \$ 3,617.         Quantity Purchased       2997       220       300       Pounds       Pounds       Pounds       \$ 3,617.         Quantity Purchased       2997       220       300       Pounds       \$ 1.55       \$ 1.00         Where Used       \$ 0.99       \$ 1.55       \$ 1.00       Sewer Only       Sewer Only       Sewer Only         Specify Dosage Rate Water       1.7 gallons per day                                                                                                                                                                                                                                                                                                                                                                                                                                                                                                                                                                                |                     |                     |          |                      |          |        |         |          |         |        |    |         |
| 11/18/2005       173       190.30       190.30       190.30         11/20/2005       229       251.90       8       60.00       60.251.         2997       \$ 2,977.60       4       \$ 340.00       40       \$ 300.00       \$ 3,617.         Quantity Purchased       2997       220       300       300.00       \$ 3,617.         Quantity Purchased       2997       220       300       90.00       \$ 3,617.         Where Used       Gallons       Pounds       Pounds       90.00       \$ 1.00         Water & Sewer       Sewer Only       Sewer Only       Sewer Only       Sewer Only         Specify Dosage Rate       1.7 gallons per day                                                                                                                                                                                                                                                                                                                                                                                                                                                                                                        |                     |                     |          |                      |          |        |         |          |         |        |    |         |
| 11/20/2005       229       251.90       8       60.00       60.         2997       \$ 2,977.60       4       \$ 340.00       40       \$ 300.00       \$ 3,617.         Quantity Purchased       2997       \$ 2,977.60       4       \$ 340.00       40       \$ 300.00       \$ 3,617.         Quantity Purchased       2997       220       300       90000       \$ 3,617.         Quantity Purchased       2997       220       300       90000       \$ 3,617.         Quantity Purchased       2997       220       300       90000       \$ 3,617.         Quantity Purchased       2997       Sewer       90000       \$ 3,617.         Water       Gallons       Pounds       Pounds       \$ 1.00         Where Used       Water & Sewer       Sewer Only       Sewer Only       Sewer Only         Specify Dosage Rate       1.7 gallons per day                                                                                                                                                                                                                                                                                                                                                                                                                                                                                                                                                                       |                     |                     |          |                      |          |        |         |          |         |        |    |         |
| 11/24/2005       229       251.90       251.         2997       \$ 2,977.60       4       \$ 340.00       40       \$ 300.00       \$ 3,617.         Quantity Purchased<br>Unit of Measure<br>Avg. Cost/Unit<br>Where Used       2997       220       300       9000000000000000000000000000000000000                                                                                                                                                                                                                                                                                                                                                                                                                                                                                                                                                                                                                                                                                                                                                                                                                                                                                                                                                                                                                                                                                                                              |                     |                     |          | 100.00               |          |        |         | Q        |         | 60.00  |    |         |
| 2997       \$ 2,977.60       4       \$ 340.00       40       \$ 300.00       \$ 3,617.         Quantity Purchased<br>Unit of Measure<br>Avg. Cost/Unit<br>Where Used       2997       220       300         Where Used       \$ 0.99       \$ 1.55       \$ 1.00         Where Used       Water & Sewer       Sewer Only       Sewer Only         Specify Dosage Rate<br>Water       1.7 gallons per day                                                                                                                                                                                                                                                                                                                                                                                                                                                                                                                                                                                                                                                                                                                                                                                                                                                                                                                                                                                                                          |                     | 220                 |          | 251.00               |          |        |         | 0        |         | 00.00  |    |         |
| Quantity Purchased       2997       220       300         Unit of Measure       Gallons       Pounds       Pounds         Avg. Cost/Unit       \$ 0.99       \$ 1.55       \$ 1.00         Where Used       Water & Sewer       Sewer Only       Sewer Only         Specify Dosage Rate       1.7 gallons per day                                                                                                                                                                                                                                                                                                                                                                                                                                                                                                                                                                                                                                                                                                                                                                                                                                                                                                                                                                                                                                                                                                                  | 11/24/2005          | 229                 |          | 201.90               |          |        |         |          |         |        |    | 251.9   |
| Unit of Measure<br>Avg. Cost/Unit<br>Where Used       Gallons<br>0.99       Pounds<br>\$ 1.55       Pounds<br>\$ 1.00         Specify Dosage Rate<br>Water       1.7 gallons per day<br>4-5 ppm       Sewer Only       Sewer Only         Sewer       6.5 gallons per day       Algae Control       On-site Sludge                                                                                                                                                                                                                                                                                                                                                                                                                                                                                                                                                                                                                                                                                                                                                                                                                                                                                                                                                                                                                                                                                                                 |                     | 2997                | \$       | 2,977.60             | 4        | \$     | 340.00  | 40       | \$      | 300.00 | \$ | 3,617.6 |
| Unit of Measure<br>Avg. Cost/Unit<br>Where Used       Gallons<br>0.99       Pounds<br>\$ 1.55       Pounds<br>\$ 1.00         Specify Dosage Rate<br>Water       1.7 gallons per day<br>4-5 ppm       Sewer Only       Sewer Only         Sewer       6.5 gallons per day       Algae Control       On-site Sludge                                                                                                                                                                                                                                                                                                                                                                                                                                                                                                                                                                                                                                                                                                                                                                                                                                                                                                                                                                                                                                                                                                                 | Quantity Purchased  | 2997                |          |                      | 220      |        |         | 300      |         |        |    |         |
| Avg. Cost/Unit       \$ 0.99       \$ 1.55       \$ 1.00         Where Used       Water & Sewer       Sewer Only       Sewer Only         Specify Dosage Rate       1.7 gallons per day                                                                                                                                                                                                                                                                                                                                                                                                                                                                                                                                                                                                                                                                                                                                                                                                                                                                                                                                                                                                                                                                                                                                                                                                                                            |                     |                     |          |                      |          |        |         |          |         |        |    |         |
| Where Used     Water & Sewer     Sewer Only     Sewer Only       Specify Dosage Rate<br>Water     1.7 gallons per day<br>4-5 ppm                                                                                                                                                                                                                                                                                                                                                                                                                                                                                                                                                                                                                                                                                                                                                                                                                                                                                                                                                                                                                                                                                                                                                                                                                                                                                                   |                     |                     |          |                      |          |        |         |          |         |        |    |         |
| Specify Dosage Rate<br>Water <u>1.7 gallons per day</u><br><u>4-5 ppm</u><br>Sewer <u>6.5 gallons per day</u> <u>Algae Control</u> <u>On-site Sludge</u>                                                                                                                                                                                                                                                                                                                                                                                                                                                                                                                                                                                                                                                                                                                                                                                                                                                                                                                                                                                                                                                                                                                                                                                                                                                                           |                     | • • • • •           | r & S    | Sewer                |          | er Or  | h       |          |         | h      |    |         |
| Water       1.7 gallons per day         4-5 ppm         Sewer       6.5 gallons per day         Algae Control       On-site Sludge                                                                                                                                                                                                                                                                                                                                                                                                                                                                                                                                                                                                                                                                                                                                                                                                                                                                                                                                                                                                                                                                                                                                                                                                                                                                                                 |                     |                     |          |                      | 000      |        | <u></u> | 0ew      |         | 11y    |    |         |
| Water       1.7 gallons per day         4-5 ppm         Sewer       6.5 gallons per day         Algae Control       On-site Sludge                                                                                                                                                                                                                                                                                                                                                                                                                                                                                                                                                                                                                                                                                                                                                                                                                                                                                                                                                                                                                                                                                                                                                                                                                                                                                                 | Specify Dosade Bate |                     |          |                      |          |        |         |          |         |        |    |         |
| 4-5 ppm       Sewer     6.5 gallons per day       Algae Control     On-site Sludge                                                                                                                                                                                                                                                                                                                                                                                                                                                                                                                                                                                                                                                                                                                                                                                                                                                                                                                                                                                                                                                                                                                                                                                                                                                                                                                                                 |                     | 1 7 nel             | lone     | ner dav              |          |        |         |          |         |        |    |         |
| Sewer 6.5 gallons per day Algae Control On-site Sludge                                                                                                                                                                                                                                                                                                                                                                                                                                                                                                                                                                                                                                                                                                                                                                                                                                                                                                                                                                                                                                                                                                                                                                                                                                                                                                                                                                             | 110101              |                     |          |                      |          |        |         |          |         |        |    |         |
|                                                                                                                                                                                                                                                                                                                                                                                                                                                                                                                                                                                                                                                                                                                                                                                                                                                                                                                                                                                                                                                                                                                                                                                                                                                                                                                                                                                                                                    |                     | <del>_</del>        | <u> </u> |                      |          | _      |         |          |         |        |    |         |
| 22 ppm in Clarifier Weirs Stabilization                                                                                                                                                                                                                                                                                                                                                                                                                                                                                                                                                                                                                                                                                                                                                                                                                                                                                                                                                                                                                                                                                                                                                                                                                                                                                                                                                                                            | Sewer               |                     |          |                      |          |        |         |          |         |        |    |         |
|                                                                                                                                                                                                                                                                                                                                                                                                                                                                                                                                                                                                                                                                                                                                                                                                                                                                                                                                                                                                                                                                                                                                                                                                                                                                                                                                                                                                                                    |                     | 2                   | 2 pp     | m                    | in Clari | fier V | Veirs   | Stab     | ilizati | on     |    |         |