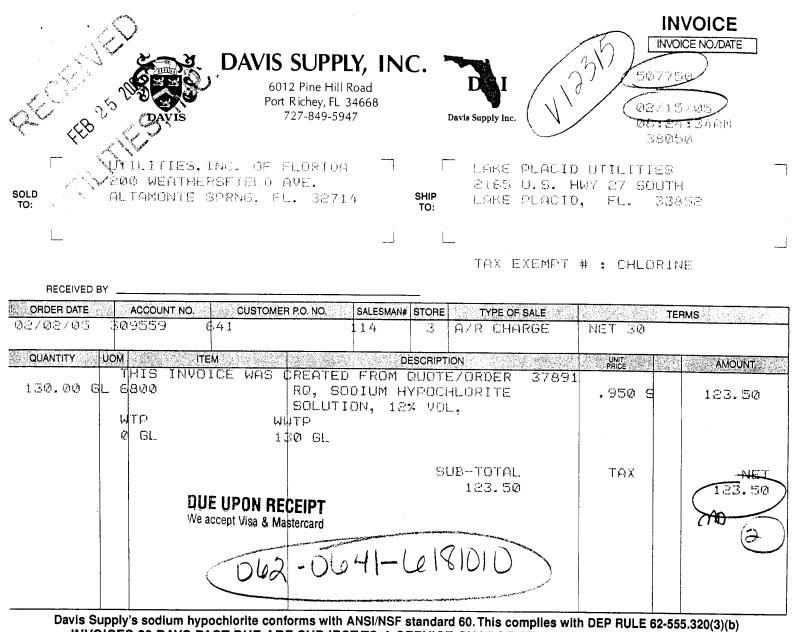

#### Lake Placid Utilities, Inc. Schedule of Chemicals Docket No. 060260-WS January 1, 2005- December 31, 2005

•

| $\begin{tabular}{ c c c c c c c c c c c c c c c c c c c$                                                                                                                                                                                                                                                                                                                                                                                                                                                                                                                                                                                                                                                                                                                                                                                                                                                                                                                                                                                                                                                                                                                                                                                                                                                                                                                                                                           |                     | Sodium Hypochlorite |          | Calcium Hypochlorite |          | Lime   |         | TOTAL    |         |        |    |         |
|------------------------------------------------------------------------------------------------------------------------------------------------------------------------------------------------------------------------------------------------------------------------------------------------------------------------------------------------------------------------------------------------------------------------------------------------------------------------------------------------------------------------------------------------------------------------------------------------------------------------------------------------------------------------------------------------------------------------------------------------------------------------------------------------------------------------------------------------------------------------------------------------------------------------------------------------------------------------------------------------------------------------------------------------------------------------------------------------------------------------------------------------------------------------------------------------------------------------------------------------------------------------------------------------------------------------------------------------------------------------------------------------------------------------------------|---------------------|---------------------|----------|----------------------|----------|--------|---------|----------|---------|--------|----|---------|
| 12/22/2004       110       93.50       119         1/10/2005       140       119.00       119.00       119.00         1/10/2005       195       186.25       123.50       123.50         2/18/2005       180       171.00       8       60.00       60.00         3/4/2005       130       123.50       340.00       340.00       340.00       340.00         3/4/2005       155       147.25       147.       147.       147.       147.         3/3/7/2005       155       147.25       147.       147.       147.       147.         3/3/2005       75       71.25       8       60.00       60.00       60.00         4/22/2005       75       71.25       8       60.00       60.00       60.00       60.00       60.00       60.00       60.00       60.00       60.00       60.00       60.00       60.00       60.00       60.00       60.00       60.00       60.00       60.00       60.00       60.00       60.00       60.00       60.00       60.00       60.00       60.00       60.00       60.00       60.00       60.00       60.00       60.00       60.00       60.00       60.00       60.00       60.00 <th>Dates</th> <th>1 Gal</th> <th></th> <th>Amount</th> <th></th> <th></th> <th></th> <th>7.5# Bag</th> <th></th> <th>Mount</th> <th>A</th> <th>MOUNT</th>                                                                                                                                            | Dates               | 1 Gal               |          | Amount               |          |        |         | 7.5# Bag |         | Mount  | A  | MOUNT   |
| 12/22/2004       110       93.50       119         1/10/2005       140       119.00       119.00       119.00         1/10/2005       195       186.25       123.50       123.50         2/18/2005       180       171.00       8       60.00       60.00         3/4/2005       130       123.50       340.00       340.00       340.00       340.00         3/4/2005       155       147.25       147.       147.       147.       147.         3/3/7/2005       155       147.25       147.       147.       147.       147.         3/3/2005       75       71.25       8       60.00       60.00       60.00         4/22/2005       75       71.25       8       60.00       60.00       60.00       60.00       60.00       60.00       60.00       60.00       60.00       60.00       60.00       60.00       60.00       60.00       60.00       60.00       60.00       60.00       60.00       60.00       60.00       60.00       60.00       60.00       60.00       60.00       60.00       60.00       60.00       60.00       60.00       60.00       60.00       60.00       60.00       60.00       60.00 <td>12/12/2004</td> <td>160</td> <td></td> <td>100.00</td> <td></td> <td></td> <td></td> <td></td> <td></td> <td></td> <td></td> <td>100.0</td>                                                                                                                                                       | 12/12/2004          | 160                 |          | 100.00               |          |        |         |          |         |        |    | 100.0   |
| 1/10/2005       140       119.00       119.00         1/2/2005       195       185.25       185.25         2/19/2005       180       171.00       771.20         2/2005       130       123.50       171.00         3/4/2005       4       340.00       300.00         3/4/2005       155       147.25       147.         3/30/2005       155       147.25       147.         3/30/2005       155       147.25       147.         3/30/2005       75       71.25       72.20         4/20/2005       76       72.20       72.20         5/20/2005       76       72.20       72.20         5/20/2005       149       141.55       60.00       60.00         6/20/2005       73       69.35       76       72.20       72.20         5/22/2005       73       69.35       8       60.00       60.00         6/20/2005       149       141.55.10       152.40       152.40       152.40         7/2/2005       144       162.80       162.30       162.30       162.30         9/2/2005       76       8.80       80.00       60.00       162.30                                                                                                                                                                                                                                                                                                                                                                                     |                     |                     |          |                      |          |        |         |          |         |        |    |         |
| 1/24/2005       195       185.25       185.25         2/2/2005       130       123.50       123.         2/20/2005       180       171.00       8       60.00       60.         3/4/2005       130       123.50       123.       123.       171.         2/20/2005       4       340.00       340.00       340.00       340.00       340.00       340.00       340.00       340.00       340.00       340.00       340.00       340.00       340.00       340.00       340.00       340.00       340.00       340.00       340.00       340.00       340.00       340.00       340.00       340.00       340.00       340.00       340.00       340.00       340.00       340.00       340.00       340.00       340.00       340.00       340.00       340.00       340.00       340.00       340.00       340.00       340.00       340.00       340.00       340.00       340.00       340.00       340.00       340.00       340.00       340.00       340.00       340.00       340.00       340.00       340.00       340.00       340.00       340.00       340.00       340.00       340.00       340.00       340.00       340.00       340.00       340.00       340.00       34                                                                                                                                                                                                                                         |                     |                     |          |                      |          |        |         |          |         |        |    |         |
| 2/2/2005       130       123.50       123.         2/18/2005       180       171.00       171.         2/20/2005       4       340.00       340.00         3/4/2005       130       123.50       143.000       340.00         3/4/2005       155       147.25       147.         3/30/2005       155       147.25       147.         3/30/2005       155       147.25       147.         4/20/2005       55       52.25       52.         4/20/2005       75       71.25       72.         5/20/2005       76       72.20       72.         5/20/2005       73       69.35       60.00       60.00         6/2/2/2005       73       69.35       60.00       60.92.         7/2/2005       141       155.10       114.       125.10       125.         7/2/2005       144       162.80       86.0.00       60.92.         9/2/2005       148       162.80       125.       145.         9/9/2005       169       185.90       190.       165.         9/9/2005       173       190.30       190.       11/24.200.       125.         111/24.2005                                                                                                                                                                                                                                                                                                                                                                                   |                     |                     |          |                      |          |        |         |          |         |        |    |         |
| 2/18/2005       180       171.00       171.         2/20/2005       4       340.00       340.00         3/4/2005       130       123.50       123.         3/17/2005       155       147.25       147.         3/30/2005       155       147.25       147.         4/14/2005       55       52.25       52.         4/20/2005       75       71.25       72.         5/20/2005       76       72.20       72.         5/20/2005       71       67.45       60.00       60.         5/27/2005       149       141.55       141.       67.         6/20/2005       73       69.35       69.       60.00       60.         7/12/2005       144       125.40       162.       162.       162.         9/2/2005       76       83.60       102.30       162.       162.         9/2/2005       168       162.80       162.       162.       162.         9/2/2005       76       83.60       83.       162.       162.         9/2/2005       76       83.60       162.       162.       162.       162.         9/2/2005       76       83.60       <                                                                                                                                                                                                                                                                                                                                                                                  |                     |                     |          |                      |          |        |         |          |         |        |    |         |
| 2/20/2005         8         60.00         60,<br>3/4/2005           3/4/2005         130         123.50         340.00         340.00         340.00         340.00         340.00         340.00         340.00         340.00         340.00         340.00         340.00         340.00         340.00         340.00         340.00         340.00         340.00         340.00         340.00         340.00         340.00         340.00         340.00         340.00         340.00         340.00         340.00         340.00         340.00         340.00         340.00         340.00         340.00         340.00         340.00         340.00         340.00         340.00         340.00         340.00         340.00         340.00         340.00         340.00         340.00         340.00         340.00         340.00         340.00         340.00         340.00         340.00         340.00         340.00         340.00         340.00         340.00         340.00         340.00         340.00         340.00         340.00         340.00         340.00         340.00         340.00         340.00         340.00         340.00         340.00         340.00         340.00         340.00         340.00         340.00         340.00         340.00 <td></td> |                     |                     |          |                      |          |        |         |          |         |        |    |         |
| 3/4/2005     130     123.50     4     340.00     340.00       3/4/2005     130     123.50     123.50     123.50     123.50       3/4/2005     155     147.25     147.       3/30/2005     155     147.25     147.       3/30/2005     155     147.25     147.       4/14/2005     55     52.25     52.       4/28/2005     75     71.25     72.0       5/20/2005     76     72.20     72.0       5/20/2005     76     72.20     8       6/20/2005     71     67.45     67.       6/20/2005     73     69.35     60.00       6/20/2005     73     69.35     102.       7/27/2005     141     155.10     102.       7/27/2005     144     128.40     128.       9/9/2005     169     185.90     169.       9/2/2005     76     83.60     60.00       11/20/2005     148     162.80     190.       11/20/2005     173     190.30     190.       11/20/2005     173     190.30     190.       11/20/2005     229     251.90     251.       2997     220     300     3.617.       Quantity Purchased                                                                                                                                                                                                                                                                                                                                                                                                                                    |                     | 180                 |          | 171.00               |          |        |         |          |         |        |    |         |
| 3/4/2005       130       123.50       123.         3/17/2005       155       147.25       147.         3/30/2005       155       147.25       147.         4/14/2005       55       52.25       52.         4/20/2005       75       71.25       71.         5/11/2005       76       72.20       8       60.00       60.         5/27/2005       149       141.55       8       60.00       60.         5/27/2005       71       67.45       8       60.00       60.         6/20/2005       73       69.35       8       60.00       60.         6/2/2005       73       69.35       8       60.00       60.         6/2/2005       73       69.35       8       60.00       60.         7/27/2005       141       155.10       155.       162.       123.         7/2/2005       148       162.80       162.       162.       162.         9/9/2005       169       185.90       190.       1162.       190.       1162.         9/9/2005       173       190.30       185.       123.       124.       125.       125.         9/9/2005                                                                                                                                                                                                                                                                                                                                                                                        |                     |                     |          |                      |          |        | - /     | 8        |         | 60.00  |    |         |
| 3/17/2005       155       147.25       147.         3/30/2005       155       147.25       147.         3/30/2005       155       147.25       147.         4/14/2005       55       52.25       52.25         4/20/2005       75       71.25       8       60.00       60.         4/28/2005       75       71.25       8       60.00       60.         5/20/2005       75       71.25       8       60.00       60.         5/20/2005       71       67.45       67.       67.       67.       67.       67.       67.       67.       67.       67.       67.       67.       67.       67.       67.       67.       67.       67.       67.       67.       67.       67.       67.       67.       67.       67.       67.       67.       67.       67.       67.       67.       67.       67.       67.       67.       67.       67.       67.       67.       67.       67.       67.       67.       67.       67.       67.       67.       67.       67.       67.       67.       67.       67.       67.       67.       67.       67.       67.       67.                                                                                                                                                                                                                                                                                                                                                         |                     |                     |          |                      | 4        |        | 340.00  |          |         |        |    |         |
| 3/30/2005       155       147.25       147.         4/14/2005       55       52.25       52       52         4/28/2005       75       71.25       72.20       72.         5/20/2005       76       72.20       72.       72.         5/20/2005       149       141.55       8       60.00       60.         5/20/2005       71       67.45       8       60.00       60.         5/20/2005       71       67.45       8       60.00       60.         6/20/2005       73       69.35       8       60.00       60.         7/27/2005       141       155.10       155.       71.25.       162.         7/27/2005       141       125.40       125.       162.       125.         8/18/2005       148       162.80       162.       162.       190.         9/2/2005       76       83.60       185.       190.       1162.       190.       190.         11/20/2005       173       190.30       190.       190.       11/2.       190.       251.         2097       2.997       2.977.60       4       \$ 340.00       40       \$ 300.00       \$ 3,617. <t< td=""><td></td><td></td><td></td><td></td><td></td><td></td><td></td><td></td><td></td><td></td><td></td><td>123.5</td></t<>                                                                                                                                                                                                                                       |                     |                     |          |                      |          |        |         |          |         |        |    | 123.5   |
| 4/14/2005       55       52.25       8       60.00       60.         4/20/2005       76       72.20       72.       72.       72.         5/20/2005       76       72.20       8       60.00       60.         5/20/2005       71       67.45       8       60.00       60.         5/20/2005       71       67.45       8       60.00       60.         6/20/2005       73       69.35       67.       60.00       60.         6/20/2005       73       69.35       60.00       60.       60.         7/12/2005       141       155.10       155.       7125       155.         7/25/2005       93       102.30       102.30       102.30       162.         9/9/2005       169       185.90       185.90       185.90       185.90       185.90       185.90         9/22/2005       76       83.60       80.00       60.00       60.00       101/20/2005       190.00       190.00         11/20/2005       173       190.30       190.00       190.00       190.00       11/20/2005       2997       220       300       251.         Quantity Purchased       2997       2,977.60                                                                                                                                                                                                                                                                                                                                             |                     |                     |          |                      |          |        |         |          |         |        |    | 147.2   |
| 4/20/2005       75       71.25       8       60.00       60.         4/28/2005       76       72.20       72.       72.         5/20/2005       149       141.55       8       60.00       60.         5/27/2005       149       141.55       141.       67.       67.         6/20/2005       73       69.35       8       60.00       60.         6/20/2005       73       69.35       8       60.00       60.         7/12/2005       141       155.10       155.       102.       125.         7/27/2005       144       125.40       102.       102.       125.         8/18/2005       169       185.90       185.       185.90       185.         9/2/2005       76       83.60       185.       185.       185.         9/2/2005       76       83.60       185.       190.       190.         11/20/2005       173       190.30       190.       190.       11/20/2005       229       251.90       251.         2097       \$ 2,977.60       4 \$ 340.00       40 \$ 300.00 \$ 3,617.       251.         Quantity Purchased       2997       \$ 2,977.65       \$ 1.55       \$ 1.00                                                                                                                                                                                                                                                                                                                                     |                     |                     |          |                      |          |        |         |          |         |        |    | 147.2   |
| 4/28/2005       75       71.25       71.25         5/11/2005       76       72.20       72.72         5/20/2005       149       141.55       72.72         6/20/2005       149       141.55       141.         6/13/2005       71       67.45       67.         6/20/2005       73       69.35       67.         6/20/2005       73       69.35       69.35         7/12/2005       141       155.10       155.         7/25/2005       93       102.30       102.30         7/27/2005       114       125.40       125.         8/18/2005       148       162.80       162.         9/9/2005       169       185.90       185.         9/22/2005       76       83.60       83.         11/120/2005       173       190.30       190.         11/20/2005       173       190.30       190.         11/20/2005       22997       2.977.60       4 \$ 340.00       40 \$ 300.00 \$ 3,617.         Quantity Purchased       2997       2.977.65       \$ 1.55       \$ 1.00         Water & Sewer       S 1.55       \$ 1.00       Sewer Only       Sewer Only         Specify Dos                                                                                                                                                                                                                                                                                                                                                   |                     | 55                  |          | 52.25                |          |        |         |          |         |        |    | 52.2    |
| 5/11/2005       76       72.20       8       60.00       60.         5/20/2005       71       67.45       67.45       67.         6/20/2005       71       67.45       67.       67.         6/20/2005       73       69.35       8       60.00       60.         6/24/2005       73       69.35       8       60.00       60.         7/12/2005       141       155.10       155.       725.       69.35       155.         7/25/2005       93       102.30       102.       125.       818.200       125.       81.4       125.       125.       81.4       125.       141.       125.       125.       125.       141.       125.       125.       141.       125.       125.       125.       125.       125.       125.       125.       125.       125.       125.       125.       125.       135.       190.30.       190.       130.       190.30.       190.       135.       190.       125.       125.       125.       125.       125.       125.       125.       125.       125.       125.       125.       125.       125.       125.       125.       125.       120.0.       125.       120.0. <td></td> <td></td> <td></td> <td></td> <td></td> <td></td> <td></td> <td>8</td> <td></td> <td>60.00</td> <td></td> <td>60.0</td>                                                                                                                                                                                |                     |                     |          |                      |          |        |         | 8        |         | 60.00  |    | 60.0    |
| 5/20/2005         8         60.00         60.           5/27/2005         149         141.55         141.           6/13/2005         71         67.45         67.45           6/20/2005         8         60.00         60.           6/24/2005         73         69.35         8         60.00         60.           7/12/2005         141         155.10         155.         71.         71.           7/12/2005         141         155.10         155.         71.         71.           7/12/2005         141         125.40         155.         1125.         1125.           8/18/2005         148         162.80         185.90         185.90         185.90         185.90         185.90         185.90         190.         1125.         83.60         190.         190.         11/20.2005         173         190.30         190.         190.         11/20.2005         229         251.90         251.         2997         220         300         251.           2997         2.9977.60         4         \$ 340.00         40         \$ 300.00         \$ 3,617.           Quantity Purchased         2997         220         300         300         29.                                                                                                                                                                                                                                               | 4/28/2005           |                     |          |                      |          |        |         |          |         |        |    | 71.2    |
| 5/27/2005       149       141.55       141.         6/13/2005       71       67.45       67.         6/20/2005       73       69.35       8       60.00       60.         6/24/2005       73       69.35       8       60.00       60.         6/24/2005       73       69.35       8       60.00       60.         7/12/2005       141       155.10       155.       155.       102.         7/27/2005       114       125.40       125.       102.       125.         8/18/2005       148       162.80       162.       125.       162.         9/9/2005       169       185.90       185.       185.       190.         9/22/2005       76       83.60       185.       190.       190.         11/20/2005       173       190.30       190.       190.       11/20.       2297       2.977.60       4       \$ 340.00       40       \$ 300.00       \$ 3.617.         Quantity Purchased       2997       2.977.60       4       \$ 340.00       40       \$ 300.00       \$ 3.617.         Quantity Purchased       2997       2.977.60       220       300       Sounds       \$ 1.00                                                                                                                                                                                                                                                                                                                                       | 5/11/2005           | 76                  |          | 72.20                |          |        |         |          |         |        |    | 72.2    |
| 6/13/2005       71       67.45       8       60.00       60.         6/20/2005       73       69.35       8       60.00       60.         6/20/2005       141       155.10       155.       69.       155.         7/12/2005       141       125.40       125.       102.         7/17/2005       114       125.40       125.       182.         8/18/2005       169       185.90       185.       182.         9/9/2005       169       185.90       185.       190.         9/9/2005       173       190.30       190.       190.         11/18/2005       173       190.30       190.       190.         11/20/2005       229       251.90       8       60.00       60.         2997       \$ 2,977.60       4       \$ 340.00       40       \$ 300.00       \$ 3,617.         Quantity Purchased       2997       220       300       251.       200.       251.         Quantity Purchased       2997       220       300       S 1.55       \$ 1.00       Sewer Only         Specify Dosage Rate       Water & Sewer       1.7 gallons per day                                                                                                                                                                                                                                                                                                                                                                             | 5/20/2005           |                     |          |                      |          |        |         | 8        |         | 60.00  |    | 60.0    |
| 6/13/2005       71       67.45       8       60.00       60         6/20/2005       73       69.35       8       60.00       60         6/20/2005       73       69.35       8       60.00       60         6/20/2005       141       155.10       155.       61       155.         7/12/2005       131       125.40       125.       102.         7/27/2005       148       162.80       162.       185.90         9/9/2005       169       185.90       185.       185.         9/9/2005       76       83.60       185.       190.         11/20/2005       173       190.30       190.       190.         11/20/2005       229       251.90       8       60.00       60.         2997       2.977.60       4       \$ 340.00       40       \$ 300.00       \$ 3,617.         Quantity Purchased       2997       220       300       251.       200.       251.         Quantity Purchased       2997       220       300       S wer Only       Sewer Only       Sewer Only       Sewer Only         Specify Dosage Rate       Water & Sewer       1.7 gallons per day                                                                                                                                                                                                                                                                                                                                                      | 5/27/2005           | 149                 |          | 141.55               |          |        |         |          |         |        |    | 141.5   |
| 6/24/2005       73       69.35       69.         7/12/2005       141       155.10       155.         7/25/2005       93       102.30       102.         7/27/2005       114       125.40       125.         8/18/2005       148       162.80       162.         9/9/2005       169       185.90       185.         9/22/2005       76       83.60       185.         9/22/2005       76       83.60       190.         11/12/2005       173       190.30       190.         11/20/2005       229       251.90       8       60.00       60.         11/20/2005       229       251.90       251.       2997       2.977.60       4       \$ 340.00       40       \$ 300.00       \$ 3,617.         Quantity Purchased       2997       2.977.60       4       \$ 340.00       40       \$ 300.00       \$ 3,617.         Quantity Purchased       2997       2.977.60       4       \$ 340.00       40       \$ 300.00       \$ 3,617.         Quantity Purchased       2997       2.977.60       5       \$ 1.00       Sewer Only       Sewer Only         Specify Dosage Rate       Mater & Sewer       Sewer Only                                                                                                                                                                                                                                                                                                              | 6/13/2005           | 71                  |          | 67.45                |          |        |         |          |         |        |    | 67.4    |
| 6/24/2005       73       69.35       69.         7/12/2005       141       155.10       155.         7/25/2005       93       102.30       102.         7/27/2005       114       125.40       125.         8/18/2005       148       162.80       162.         9/9/2005       169       185.90       168.         9/22/2005       76       83.60       83.         9/11/20/2005       173       190.30       190.         11/20/2005       229       251.90       8       60.00       60.         11/20/2005       229       251.90       8       60.00       \$3.617.         Quantity Purchased       2997       220       300       \$3.617.         Quantity Purchased       2997       220       300       \$3.617.         Quantity Purchased       2997       220       300       \$3.617.         Where Used       Water & Sewer       \$ 1.55       \$ 1.00       \$\$         Specify Dosage Rate       Yater & Sewer       \$\$       \$\$       \$\$         Water       1.7 gallons per day                                                                                                                                                                                                                                                                                                                                                                                                                          | 6/20/2005           |                     |          |                      |          |        |         | 8        |         | 60.00  |    | 60.C    |
| 7/12/2005       141       155.0       155.         7/25/2005       93       102.30       102.         7/27/2005       114       125.40       125.         8/18/2005       169       185.90       162.         9/9/2005       169       185.90       185.         9/22/2005       76       83.60       185.         9/22/2005       76       83.60       190.         11/18/2005       173       190.30       190.         11/20/2005       229       251.90       8       60.00       60.         11/2/2005       229       251.90       8       60.00       \$ 300.00       \$ 3,617.         Quantity Purchased       2997       220       300       Pounds       Pounds       Pounds       \$ 300.00       \$ 3,617.         Quantity Purchased       2997       220       300       Pounds       \$ 300.00       \$ 3,617.         Where Used       Solver       Solver       Sewer Only       Sewer Only       Sewer Only         Specify Dosage Rate       1.7 gallons per day                                                                                                                                                                                                                                                                                                                                                                                                                                               | 6/24/2005           | 73                  |          | 69.35                |          |        |         |          |         |        |    | 69.3    |
| 7/25/2005       93       102.30       102.         7/27/2005       114       125.40       125.         8/18/2005       148       162.80       162.         9/9/2005       169       185.90       185.         9/9/2005       76       83.60       185.         9/2/2005       76       83.60       83.         11/18/2005       173       190.30       190.         11/20/2005       229       251.90       8       60.00       60.         11/24/2005       229       251.90       8       60.00       \$ 3,617.         Quantity Purchased       2997       2,977.60       4       \$ 340.00       40       \$ 300.00       \$ 3,617.         Quantity Purchased       2997       220       300       251.       297.       \$ 1.55       \$ 1.00         Where Used       Water & Sewer       Sewer Only       Sewer Only       Sewer Only       Sewer Only         Specify Dosage Rate Water       1.7 gallons per day                                                                                                                                                                                                                                                                                                                                                                                                                                                                                                         | 7/12/2005           |                     |          | 155.10               |          |        |         |          |         |        |    | 155.1   |
| 7/27/2005       114       125.40       125.         8/18/2005       148       162.80       162.         9/9/2005       169       185.90       185.         9/22/2005       76       83.60       185.         9/22/2005       76       83.60       185.         9/22/2005       76       83.60       185.         9/22/2005       76       83.60       190.         11/20/2005       173       190.30       190.         11/20/2005       229       251.90       8       60.00       60.         11/24/2005       229       251.90       8       60.00       \$ 300.00       \$ 3,617.         Quantity Purchased       2997       220       300       90.000       \$ 3,617.         Quantity Purchased       2997       220       300       90.000       \$ 3,617.         Quantity Purchased       2997       220       300       90.000       \$ 3,617.         Where Used       Water & Sewer       Sewer Only       Sewer Only       Sewer Only         Specify Dosage Rate       1.7 gallons per day                                                                                                                                                                                                                                                                                                                                                                                                                         | 7/25/2005           |                     |          |                      |          |        |         |          |         |        |    | 102.3   |
| 8/18/2005       148       162.80       162.         9/9/2005       169       185.90       185.         9/22/2005       76       83.60       83.         11/18/2005       173       190.30       190.         11/20/2005       229       251.90       8       60.00       60.         11/24/2005       229       251.90       8       60.00       \$ 300.00       \$ 3,617.         Quantity Purchased       2997       \$ 2,977.60       4       \$ 340.00       40       \$ 300.00       \$ 3,617.         Quantity Purchased       2997       2,977.60       4       \$ 340.00       40       \$ 300.00       \$ 3,617.         Quantity Purchased       2997       220       300       90.00       \$ 3,617.         Quantity Purchased       2997       220       300       \$ 3,617.         Where Used       Solutions       Pounds       Pounds       \$ 1.55       \$ 1.00         Water & Sewer       Sewer Only       Sewer Only       Sewer Only       Sewer Only         Specify Dosage Rate       1.7 gallons per day                                                                                                                                                                                                                                                                                                                                                                                                 |                     |                     |          |                      |          |        |         |          |         |        |    |         |
| 9/9/2005       169       185.90       185.90       185.90         9/22/2005       76       83.60       83.         11/18/2005       173       190.30       190.         11/20/2005       229       251.90       8       60.00       60.         11/24/2005       229       251.90       8       60.00       \$ 3,617.         Quantity Purchased       2997       \$ 2,977.60       4       \$ 340.00       40       \$ 300.00       \$ 3,617.         Quantity Purchased       2997       220       300       90.00       \$ 3,617.         Quantity Purchased       2997       220       300       90.00       \$ 3,617.         Quantity Purchased       2997       220       300       90.00       \$ 3,617.         Where Used       Gallons       Pounds       Pounds       \$ 1.00         Water & Sewer       Sewer Only       Sewer Only       Sewer Only         Specify Dosage Rate       1.7 gallons per day                                                                                                                                                                                                                                                                                                                                                                                                                                                                                                           |                     |                     |          |                      |          |        |         |          |         |        |    |         |
| 9/22/2005       76       83.60       83.         11/18/2005       173       190.30       190.         11/20/2005       173       190.30       190.         11/20/2005       229       251.90       8       60.00       60.         2997       \$ 2,977.60       4       \$ 340.00       40       \$ 300.00       \$ 3,617.         Quantity Purchased       2997       \$ 2,977.60       4       \$ 340.00       40       \$ 300.00       \$ 3,617.         Quantity Purchased       2997       220       300       Pounds       Pounds       Pounds       \$ 3,617.         Quantity Purchased       2997       220       300       Pounds       \$ 1.55       \$ 1.00         Where Used       \$ 0.99       \$ 1.55       \$ 1.00       Sewer Only       Sewer Only       Sewer Only         Specify Dosage Rate Water       1.7 gallons per day                                                                                                                                                                                                                                                                                                                                                                                                                                                                                                                                                                                |                     |                     |          |                      |          |        |         |          |         |        |    |         |
| 11/18/2005       173       190.30       190.30       190.30         11/20/2005       229       251.90       8       60.00       60.251.         2997       \$ 2,977.60       4       \$ 340.00       40       \$ 300.00       \$ 3,617.         Quantity Purchased       2997       220       300       300.00       \$ 3,617.         Quantity Purchased       2997       220       300       90.00       \$ 3,617.         Where Used       Gallons       Pounds       Pounds       90.00       \$ 1.00         Water & Sewer       Sewer Only       Sewer Only       Sewer Only       Sewer Only         Specify Dosage Rate       1.7 gallons per day                                                                                                                                                                                                                                                                                                                                                                                                                                                                                                        |                     |                     |          |                      |          |        |         |          |         |        |    |         |
| 11/20/2005       229       251.90       8       60.00       60.         2997       \$ 2,977.60       4       \$ 340.00       40       \$ 300.00       \$ 3,617.         Quantity Purchased       2997       \$ 2,977.60       4       \$ 340.00       40       \$ 300.00       \$ 3,617.         Quantity Purchased       2997       220       300       90000       \$ 3,617.         Quantity Purchased       2997       220       300       90000       \$ 3,617.         Quantity Purchased       2997       220       300       90000       \$ 3,617.         Quantity Purchased       2997       Sewer       90000       \$ 3,617.         Water       Gallons       Pounds       Pounds       \$ 1.00         Where Used       Water & Sewer       Sewer Only       Sewer Only       Sewer Only         Specify Dosage Rate       1.7 gallons per day                                                                                                                                                                                                                                                                                                                                                                                                                                                                                                                                                                       |                     |                     |          |                      |          |        |         |          |         |        |    |         |
| 11/24/2005       229       251.90       251.         2997       \$ 2,977.60       4       \$ 340.00       40       \$ 300.00       \$ 3,617.         Quantity Purchased<br>Unit of Measure<br>Avg. Cost/Unit<br>Where Used       2997       220       300       9000000000000000000000000000000000000                                                                                                                                                                                                                                                                                                                                                                                                                                                                                                                                                                                                                                                                                                                                                                                                                                                                                                                                                                                                                                                                                                                              |                     |                     |          | 100.00               |          |        |         | Q        |         | 60.00  |    |         |
| 2997       \$ 2,977.60       4       \$ 340.00       40       \$ 300.00       \$ 3,617.         Quantity Purchased<br>Unit of Measure<br>Avg. Cost/Unit<br>Where Used       2997       220       300         Where Used       \$ 0.99       \$ 1.55       \$ 1.00         Where Used       Water & Sewer       Sewer Only       Sewer Only         Specify Dosage Rate<br>Water       1.7 gallons per day                                                                                                                                                                                                                                                                                                                                                                                                                                                                                                                                                                                                                                                                                                                                                                                                                                                                                                                                                                                                                          |                     | 220                 |          | 251.00               |          |        |         | 0        |         | 00.00  |    |         |
| Quantity Purchased       2997       220       300         Unit of Measure       Gallons       Pounds       Pounds         Avg. Cost/Unit       \$ 0.99       \$ 1.55       \$ 1.00         Where Used       Water & Sewer       Sewer Only       Sewer Only         Specify Dosage Rate       1.7 gallons per day                                                                                                                                                                                                                                                                                                                                                                                                                                                                                                                                                                                                                                                                                                                                                                                                                                                                                                                                                                                                                                                                                                                  | 11/24/2005          | 229                 |          | 201.90               |          |        |         |          |         |        |    | 251.9   |
| Unit of Measure<br>Avg. Cost/Unit<br>Where Used       Gallons<br>0.99       Pounds<br>\$ 1.55       Pounds<br>\$ 1.00         Specify Dosage Rate<br>Water       1.7 gallons per day<br>4-5 ppm       Sewer Only       Sewer Only         Sewer       6.5 gallons per day       Algae Control       On-site Sludge                                                                                                                                                                                                                                                                                                                                                                                                                                                                                                                                                                                                                                                                                                                                                                                                                                                                                                                                                                                                                                                                                                                 |                     | 2997                | \$       | 2,977.60             | 4        | \$     | 340.00  | 40       | \$      | 300.00 | \$ | 3,617.6 |
| Unit of Measure<br>Avg. Cost/Unit<br>Where Used       Gallons<br>0.99       Pounds<br>\$ 1.55       Pounds<br>\$ 1.00         Specify Dosage Rate<br>Water       1.7 gallons per day<br>4-5 ppm       Sewer Only       Sewer Only         Sewer       6.5 gallons per day       Algae Control       On-site Sludge                                                                                                                                                                                                                                                                                                                                                                                                                                                                                                                                                                                                                                                                                                                                                                                                                                                                                                                                                                                                                                                                                                                 | Quantity Purchased  | 2997                |          |                      | 220      |        |         | 300      |         |        |    |         |
| Avg. Cost/Unit       \$ 0.99       \$ 1.55       \$ 1.00         Where Used       Water & Sewer       Sewer Only       Sewer Only         Specify Dosage Rate       1.7 gallons per day                                                                                                                                                                                                                                                                                                                                                                                                                                                                                                                                                                                                                                                                                                                                                                                                                                                                                                                                                                                                                                                                                                                                                                                                                                            |                     |                     |          |                      |          |        |         |          |         |        |    |         |
| Where Used     Water & Sewer     Sewer Only     Sewer Only       Specify Dosage Rate<br>Water     1.7 gallons per day<br>4-5 ppm                                                                                                                                                                                                                                                                                                                                                                                                                                                                                                                                                                                                                                                                                                                                                                                                                                                                                                                                                                                                                                                                                                                                                                                                                                                                                                   |                     |                     |          |                      |          |        |         |          |         |        |    |         |
| Specify Dosage Rate<br>Water <u>1.7 gallons per day</u><br><u>4-5 ppm</u><br>Sewer <u>6.5 gallons per day</u> <u>Algae Control</u> <u>On-site Sludge</u>                                                                                                                                                                                                                                                                                                                                                                                                                                                                                                                                                                                                                                                                                                                                                                                                                                                                                                                                                                                                                                                                                                                                                                                                                                                                           |                     | • • • • •           | r & S    | Sewer                |          | er Or  | h       |          |         | h      |    |         |
| Water       1.7 gallons per day         4-5 ppm         Sewer       6.5 gallons per day         Algae Control       On-site Sludge                                                                                                                                                                                                                                                                                                                                                                                                                                                                                                                                                                                                                                                                                                                                                                                                                                                                                                                                                                                                                                                                                                                                                                                                                                                                                                 |                     |                     |          |                      | 000      |        | <u></u> | 0ew      |         | 11y    |    |         |
| Water       1.7 gallons per day         4-5 ppm         Sewer       6.5 gallons per day         Algae Control       On-site Sludge                                                                                                                                                                                                                                                                                                                                                                                                                                                                                                                                                                                                                                                                                                                                                                                                                                                                                                                                                                                                                                                                                                                                                                                                                                                                                                 | Specify Dosade Bate |                     |          |                      |          |        |         |          |         |        |    |         |
| 4-5 ppm       Sewer     6.5 gallons per day       Algae Control     On-site Sludge                                                                                                                                                                                                                                                                                                                                                                                                                                                                                                                                                                                                                                                                                                                                                                                                                                                                                                                                                                                                                                                                                                                                                                                                                                                                                                                                                 |                     | 1 7 nel             | lone     | ner dav              |          |        |         |          |         |        |    |         |
| Sewer 6.5 gallons per day Algae Control On-site Sludge                                                                                                                                                                                                                                                                                                                                                                                                                                                                                                                                                                                                                                                                                                                                                                                                                                                                                                                                                                                                                                                                                                                                                                                                                                                                                                                                                                             | 110101              |                     |          |                      |          |        |         |          |         |        |    |         |
|                                                                                                                                                                                                                                                                                                                                                                                                                                                                                                                                                                                                                                                                                                                                                                                                                                                                                                                                                                                                                                                                                                                                                                                                                                                                                                                                                                                                                                    |                     | <del>_</del>        | <u> </u> |                      |          | _      |         |          |         |        |    |         |
| 22 ppm in Clarifier Weirs Stabilization                                                                                                                                                                                                                                                                                                                                                                                                                                                                                                                                                                                                                                                                                                                                                                                                                                                                                                                                                                                                                                                                                                                                                                                                                                                                                                                                                                                            | Sewer               |                     |          |                      |          |        |         |          |         |        |    |         |
|                                                                                                                                                                                                                                                                                                                                                                                                                                                                                                                                                                                                                                                                                                                                                                                                                                                                                                                                                                                                                                                                                                                                                                                                                                                                                                                                                                                                                                    |                     | 2                   | 2 pp     | m                    | in Clari | fier V | Veirs   | Stab     | ilizati | on     |    |         |