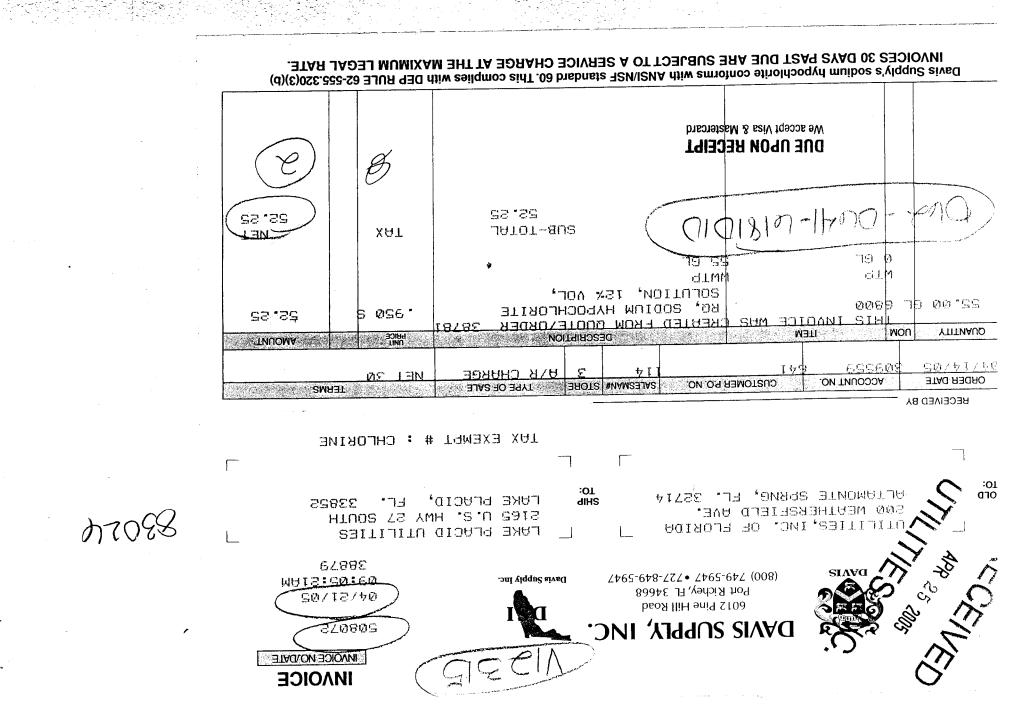

Dear Ms. Bayo:

The following are the Utility's responses to the Commission Staff's July 21, 2006, correspondence identifying further deficiencies in the MFRs:

Rule 25-30.440 (2), F.A.C., requires that each applicant for a rate increase 1. shall provide to the Commission a list of chemicals used for water and wastewater treatment, by type, showing the dollar amount and quantity purchased, the unit prices paid ---- and the dosage rates utilized. (emphasis added) This rule does not apply to Tierra Verde CMP Utilities, Inc. (Docket No. 060255-SU) because it has a wastewater collection system only. COM \_\_\_\_\_ The deficiency responses for the other above referenced utilities reflected only a list of CTR - chemical(s) average usage levels and unit prices. In addition, based on the chemicals ECR \_\_\_\_\_\_ reflected in the MFRs of its last rate proceeding, the response for Alafaya Utilities, Inc. (Docket No. 060256-SU) failed to include all chemicals used in its wastewater treatment GCL - plant. In order to assist in meting the requirements of this Rule, please provide all information necessary in the same or similar format as shown on Attachment A. Attachment )PC RCA XCR DOCUMENT NUMBER-DATE GA EC 07441 AUG 188 )TH FPSC-COMMISSION CLERK Ms. Blanca Bayo Commission Clerk and Administrative Services Director Florida Public Service Commission August 17, 2006 Page 2

A is the list of chemicals submitted in Docket No. 050281-WS which satisfies the requirements of Rule 25-30.440(2), F.A.C.

**<u>RESPONSE</u>**: Please refer to Exhibit "A" attached hereto.

2. Rule 25-30.440 (8), F.A.C., requires that each applicant for a rate increase shall provide to the Commission one copy of a list of all field employees, their duties, responsibilities, and certificates held, and an explanation of each employee's salary allocation method to the Utility's capital or expense accounts. The responses to staff's first deficiency letters in the above dockets provided a list of employees that does not completely reconcile to the employees reflected in Utilities, Inc.'s cost allocation manuals for June 30, 2005, September 30, 2005, and December 31, 2005. However, the responses do not clearly show or identify what the duties are for each field employee. As such, staff suggests that the specific duties for each employee should appear immediately after the name to enable staff to identify the respective duties of each field employee. In addition, the responses to staff's first deficiency letters failed to provide an explanation of each employee's salary allocation method to each respective utility's capital or expense accounts as required by this Rule. In order to assist in meeting the requirements of this Rule, please provide all information necessary in the same or similar format as shown on Attachments B through F. Further provide a narrative explanation of how each employee's salary was allocated to each respective utility's capital or expense accounts.