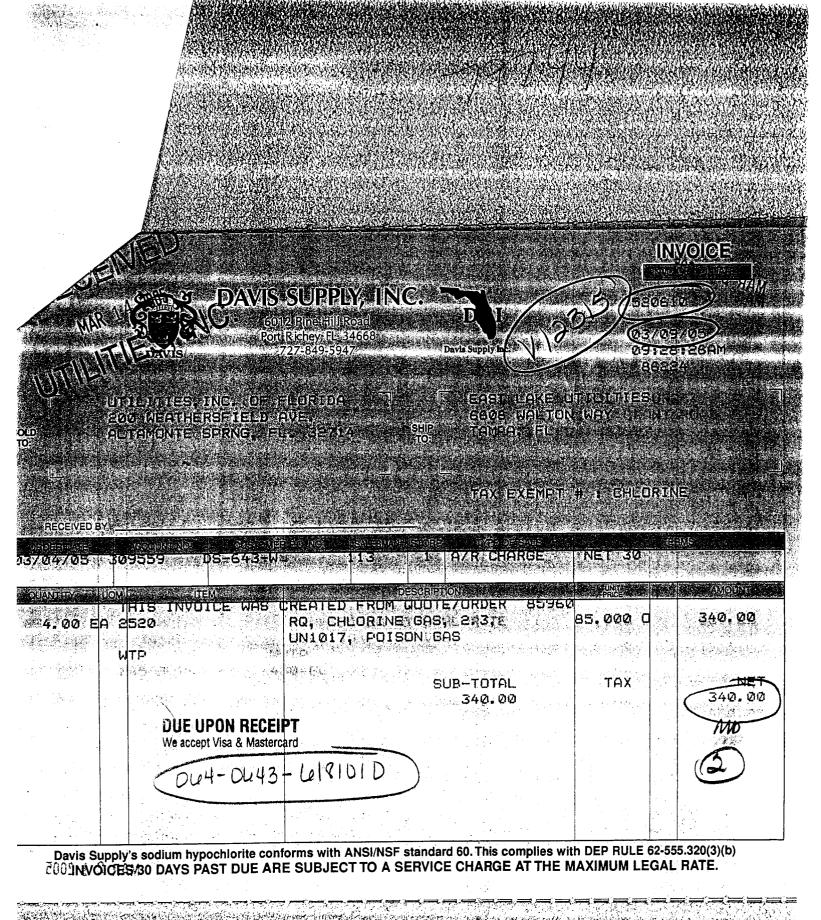

#### Lake Placid Utilities, Inc. Schedule of Chemicals Docket No. 060260-WS January 1, 2005- December 31, 2005

•

| $\begin{tabular}{ c c c c c c c c c c c c c c c c c c c$                                                                                                                                                                                                                                                                                                                                                                                                                                                                                                                                                                                                                                                                                                                                                                                                                                                                                                                                                                                                                                                                                                                                                                                                                                                                                                                                                                           |                     | Sodium Hypochlorite |          | Calcium Hypochlorite |          | Lime   |         | TOTAL    |         |        |    |         |
|------------------------------------------------------------------------------------------------------------------------------------------------------------------------------------------------------------------------------------------------------------------------------------------------------------------------------------------------------------------------------------------------------------------------------------------------------------------------------------------------------------------------------------------------------------------------------------------------------------------------------------------------------------------------------------------------------------------------------------------------------------------------------------------------------------------------------------------------------------------------------------------------------------------------------------------------------------------------------------------------------------------------------------------------------------------------------------------------------------------------------------------------------------------------------------------------------------------------------------------------------------------------------------------------------------------------------------------------------------------------------------------------------------------------------------|---------------------|---------------------|----------|----------------------|----------|--------|---------|----------|---------|--------|----|---------|
| 12/22/2004       110       93.50       119         1/10/2005       140       119.00       119.00       119.00         1/10/2005       195       186.25       123.50       123.50         2/18/2005       180       171.00       8       60.00       60.00         3/4/2005       130       123.50       340.00       340.00       340.00       340.00         3/4/2005       155       147.25       147.       147.       147.       147.         3/3/7/2005       155       147.25       147.       147.       147.       147.         3/3/2005       75       71.25       8       60.00       60.00       60.00         4/22/2005       75       71.25       8       60.00       60.00       60.00       60.00       60.00       60.00       60.00       60.00       60.00       60.00       60.00       60.00       60.00       60.00       60.00       60.00       60.00       60.00       60.00       60.00       60.00       60.00       60.00       60.00       60.00       60.00       60.00       60.00       60.00       60.00       60.00       60.00       60.00       60.00       60.00       60.00       60.00 <th>Dates</th> <th>1 Gal</th> <th></th> <th>Amount</th> <th></th> <th></th> <th></th> <th>7.5# Bag</th> <th></th> <th>Mount</th> <th>A</th> <th>MOUNT</th>                                                                                                                                            | Dates               | 1 Gal               |          | Amount               |          |        |         | 7.5# Bag |         | Mount  | A  | MOUNT   |
| 12/22/2004       110       93.50       119         1/10/2005       140       119.00       119.00       119.00         1/10/2005       195       186.25       123.50       123.50         2/18/2005       180       171.00       8       60.00       60.00         3/4/2005       130       123.50       340.00       340.00       340.00       340.00         3/4/2005       155       147.25       147.       147.       147.       147.         3/3/7/2005       155       147.25       147.       147.       147.       147.         3/3/2005       75       71.25       8       60.00       60.00       60.00         4/22/2005       75       71.25       8       60.00       60.00       60.00       60.00       60.00       60.00       60.00       60.00       60.00       60.00       60.00       60.00       60.00       60.00       60.00       60.00       60.00       60.00       60.00       60.00       60.00       60.00       60.00       60.00       60.00       60.00       60.00       60.00       60.00       60.00       60.00       60.00       60.00       60.00       60.00       60.00       60.00 <td>12/12/2004</td> <td>160</td> <td></td> <td>100.00</td> <td></td> <td></td> <td></td> <td></td> <td></td> <td></td> <td></td> <td>100.0</td>                                                                                                                                                       | 12/12/2004          | 160                 |          | 100.00               |          |        |         |          |         |        |    | 100.0   |
| 1/10/2005       140       119.00       119.00         1/2/2005       195       185.25       185.25         2/19/2005       180       171.00       771.20         2/2005       130       123.50       171.00         3/4/2005       4       340.00       300.00         3/4/2005       155       147.25       147.         3/30/2005       155       147.25       147.         3/30/2005       155       147.25       147.         3/30/2005       75       71.25       72.20         4/20/2005       76       72.20       72.20         5/20/2005       76       72.20       72.20         5/20/2005       149       141.55       60.00       60.00         6/20/2005       73       69.35       76       72.20       72.20         5/22/2005       73       69.35       8       60.00       60.00         6/20/2005       149       141.55.10       152.40       152.40       152.40         7/2/2005       144       162.80       162.30       162.30       162.30         9/2/2005       76       8.80       80.00       60.00       162.30                                                                                                                                                                                                                                                                                                                                                                                     |                     |                     |          |                      |          |        |         |          |         |        |    |         |
| 1/24/2005       195       185.25       185.25         2/2/2005       130       123.50       123.         2/20/2005       180       171.00       8       60.00       60.         3/4/2005       130       123.50       123.       123.       171.         2/20/2005       4       340.00       340.00       340.00       340.00       340.00       340.00       340.00       340.00       340.00       340.00       340.00       340.00       340.00       340.00       340.00       340.00       340.00       340.00       340.00       340.00       340.00       340.00       340.00       340.00       340.00       340.00       340.00       340.00       340.00       340.00       340.00       340.00       340.00       340.00       340.00       340.00       340.00       340.00       340.00       340.00       340.00       340.00       340.00       340.00       340.00       340.00       340.00       340.00       340.00       340.00       340.00       340.00       340.00       340.00       340.00       340.00       340.00       340.00       340.00       340.00       340.00       340.00       340.00       340.00       340.00       340.00       340.00       34                                                                                                                                                                                                                                         |                     |                     |          |                      |          |        |         |          |         |        |    |         |
| 2/2/2005       130       123.50       123.         2/18/2005       180       171.00       171.         2/20/2005       4       340.00       340.00         3/4/2005       130       123.50       143.000       340.00         3/4/2005       155       147.25       147.         3/30/2005       155       147.25       147.         3/30/2005       155       147.25       147.         4/20/2005       55       52.25       52.         4/20/2005       75       71.25       72.         5/20/2005       76       72.20       72.         5/20/2005       73       69.35       60.00       60.00         6/2/2/2005       73       69.35       60.00       60.92.         7/2/2005       141       155.10       114.       125.10       125.         7/2/2005       144       162.80       86.0.00       60.92.         9/2/2005       148       162.80       125.       145.         9/9/2005       169       185.90       190.       165.         9/9/2005       173       190.30       190.       11/24.200.       125.         111/24.2005                                                                                                                                                                                                                                                                                                                                                                                   |                     |                     |          |                      |          |        |         |          |         |        |    |         |
| 2/18/2005       180       171.00       171.         2/20/2005       4       340.00       340.00         3/4/2005       130       123.50       123.         3/17/2005       155       147.25       147.         3/30/2005       155       147.25       147.         4/14/2005       55       52.25       52.         4/20/2005       75       71.25       72.         5/20/2005       76       72.20       72.         5/20/2005       71       67.45       60.00       60.         5/27/2005       149       141.55       141.       67.         6/20/2005       73       69.35       69.       60.00       60.         7/12/2005       144       125.40       162.       162.       162.         9/2/2005       76       83.60       102.30       162.       162.         9/2/2005       168       162.80       162.       162.       162.         9/2/2005       76       83.60       83.       162.       162.         9/2/2005       76       83.60       162.       162.       162.       162.         9/2/2005       76       83.60       <                                                                                                                                                                                                                                                                                                                                                                                  |                     |                     |          |                      |          |        |         |          |         |        |    |         |
| 2/20/2005         8         60.00         60,<br>3/4/2005           3/4/2005         130         123.50         340.00         340.00         340.00         340.00         340.00         340.00         340.00         340.00         340.00         340.00         340.00         340.00         340.00         340.00         340.00         340.00         340.00         340.00         340.00         340.00         340.00         340.00         340.00         340.00         340.00         340.00         340.00         340.00         340.00         340.00         340.00         340.00         340.00         340.00         340.00         340.00         340.00         340.00         340.00         340.00         340.00         340.00         340.00         340.00         340.00         340.00         340.00         340.00         340.00         340.00         340.00         340.00         340.00         340.00         340.00         340.00         340.00         340.00         340.00         340.00         340.00         340.00         340.00         340.00         340.00         340.00         340.00         340.00         340.00         340.00         340.00         340.00         340.00         340.00         340.00         340.00         340.00 <td></td> |                     |                     |          |                      |          |        |         |          |         |        |    |         |
| 3/4/2005     130     123.50     4     340.00     340.00       3/4/2005     130     123.50     123.50     123.50     123.50       3/4/2005     155     147.25     147.       3/30/2005     155     147.25     147.       3/30/2005     155     147.25     147.       4/14/2005     55     52.25     52.       4/28/2005     75     71.25     72.0       5/20/2005     76     72.20     72.0       5/20/2005     76     72.20     8       6/20/2005     71     67.45     67.       6/20/2005     73     69.35     60.00       6/20/2005     73     69.35     102.       7/27/2005     141     155.10     102.       7/27/2005     144     128.40     128.       9/9/2005     169     185.90     169.       9/2/2005     76     83.60     60.00       11/20/2005     148     162.80     190.       11/20/2005     173     190.30     190.       11/20/2005     173     190.30     190.       11/20/2005     229     251.90     251.       2997     220     300     3.617.       Quantity Purchased                                                                                                                                                                                                                                                                                                                                                                                                                                    |                     | 180                 |          | 171.00               |          |        |         |          |         |        |    |         |
| 3/4/2005       130       123.50       123.         3/17/2005       155       147.25       147.         3/30/2005       155       147.25       147.         4/14/2005       55       52.25       52.         4/20/2005       75       71.25       71.         5/11/2005       76       72.20       8       60.00       60.         5/27/2005       149       141.55       8       60.00       60.         5/27/2005       71       67.45       8       60.00       60.         6/20/2005       73       69.35       8       60.00       60.         6/2/2005       73       69.35       8       60.00       60.         6/2/2005       73       69.35       8       60.00       60.         7/27/2005       141       155.10       155.       162.       123.         7/2/2005       148       162.80       162.       162.       162.         9/9/2005       169       185.90       190.       1162.       190.       1162.         9/9/2005       173       190.30       185.       123.       124.       125.       125.         9/9/2005                                                                                                                                                                                                                                                                                                                                                                                        |                     |                     |          |                      |          |        | - /     | 8        |         | 60.00  |    |         |
| 3/17/2005       155       147.25       147.         3/30/2005       155       147.25       147.         3/30/2005       155       147.25       147.         4/14/2005       55       52.25       52.25         4/20/2005       75       71.25       8       60.00       60.         4/28/2005       75       71.25       8       60.00       60.         5/20/2005       75       71.25       8       60.00       60.         5/20/2005       71       67.45       67.       67.       67.       67.       67.       67.       67.       67.       67.       67.       67.       67.       67.       67.       67.       67.       67.       67.       67.       67.       67.       67.       67.       67.       67.       67.       67.       67.       67.       67.       67.       67.       67.       67.       67.       67.       67.       67.       67.       67.       67.       67.       67.       67.       67.       67.       67.       67.       67.       67.       67.       67.       67.       67.       67.       67.       67.       67.       67.                                                                                                                                                                                                                                                                                                                                                         |                     |                     |          |                      | 4        |        | 340.00  |          |         |        |    |         |
| 3/30/2005       155       147.25       147.         4/14/2005       55       52.25       52       52         4/28/2005       75       71.25       72.20       72.         5/20/2005       76       72.20       72.       72.         5/20/2005       149       141.55       8       60.00       60.         5/20/2005       71       67.45       8       60.00       60.         5/20/2005       71       67.45       8       60.00       60.         6/20/2005       73       69.35       8       60.00       60.         7/27/2005       141       155.10       155.       71.25.       162.         7/27/2005       141       125.40       125.       162.       125.         8/18/2005       148       162.80       162.       162.       190.         9/2/2005       76       83.60       185.       190.       1162.       190.       190.         11/20/2005       173       190.30       190.       190.       11/2.       190.       251.         2097       2.997       2.977.60       4       \$ 340.00       40       \$ 300.00       \$ 3,617. <t< td=""><td></td><td></td><td></td><td></td><td></td><td></td><td></td><td></td><td></td><td></td><td></td><td>123.5</td></t<>                                                                                                                                                                                                                                       |                     |                     |          |                      |          |        |         |          |         |        |    | 123.5   |
| 4/14/2005       55       52.25       8       60.00       60.         4/20/2005       76       72.20       72.       72.       72.         5/20/2005       76       72.20       8       60.00       60.         5/20/2005       71       67.45       8       60.00       60.         5/20/2005       71       67.45       8       60.00       60.         6/20/2005       73       69.35       67.       60.00       60.         6/20/2005       73       69.35       60.00       60.       60.         7/12/2005       141       155.10       155.       7125       155.         7/25/2005       93       102.30       102.30       102.30       162.         9/9/2005       169       185.90       185.90       185.90       185.90       185.90       185.90         9/22/2005       76       83.60       80.00       60.00       60.00       101/20/2005       190.00       190.00         11/20/2005       173       190.30       190.00       190.00       190.00       11/20/2005       2997       220       300       251.         Quantity Purchased       2997       2,977.60                                                                                                                                                                                                                                                                                                                                             |                     |                     |          |                      |          |        |         |          |         |        |    | 147.2   |
| 4/20/2005       75       71.25       8       60.00       60.         4/28/2005       76       72.20       72.       72.         5/20/2005       149       141.55       8       60.00       60.         5/27/2005       149       141.55       141.       67.       67.         6/20/2005       73       69.35       8       60.00       60.         6/20/2005       73       69.35       8       60.00       60.         7/12/2005       141       155.10       155.       102.       125.         7/27/2005       144       125.40       102.       102.       125.         8/18/2005       169       185.90       185.       185.90       185.         9/2/2005       76       83.60       185.       185.       185.         9/2/2005       76       83.60       185.       190.       190.         11/20/2005       173       190.30       190.       190.       11/20/2005       229       251.90       251.         2097       \$ 2,977.60       4 \$ 340.00       40 \$ 300.00 \$ 3,617.       251.         Quantity Purchased       2997       \$ 2,977.65       \$ 1.55       \$ 1.00                                                                                                                                                                                                                                                                                                                                     |                     |                     |          |                      |          |        |         |          |         |        |    | 147.2   |
| 4/28/2005       75       71.25       71.25         5/11/2005       76       72.20       72.72         5/20/2005       149       141.55       72.72         6/20/2005       149       141.55       141.         6/13/2005       71       67.45       67.         6/20/2005       73       69.35       67.         6/20/2005       73       69.35       69.35         7/12/2005       141       155.10       155.         7/25/2005       93       102.30       102.30         7/27/2005       114       125.40       125.         8/18/2005       148       162.80       162.         9/9/2005       169       185.90       185.         9/22/2005       76       83.60       83.         11/120/2005       173       190.30       190.         11/20/2005       173       190.30       190.         11/20/2005       22997       2.977.60       4 \$ 340.00       40 \$ 300.00 \$ 3,617.         Quantity Purchased       2997       2.977.65       \$ 1.55       \$ 1.00         Water & Sewer       S 1.55       \$ 1.00       Sewer Only       Sewer Only         Specify Dos                                                                                                                                                                                                                                                                                                                                                   |                     | 55                  |          | 52.25                |          |        |         |          |         |        |    | 52.2    |
| 5/11/2005       76       72.20       8       60.00       60.         5/20/2005       71       67.45       67.45       67.         6/20/2005       71       67.45       67.       67.         6/20/2005       73       69.35       8       60.00       60.         6/24/2005       73       69.35       8       60.00       60.         7/12/2005       141       155.10       155.       725.       69.35       155.         7/25/2005       93       102.30       102.       125.       818.200       125.       81.4       125.       125.       81.4       125.       141.       125.       125.       125.       141.       125.       125.       141.       125.       125.       125.       125.       125.       125.       125.       125.       125.       125.       125.       125.       135.       190.30.       190.       130.       190.30.       190.       135.       190.       125.       125.       125.       125.       125.       125.       125.       125.       125.       125.       125.       125.       125.       125.       125.       125.       120.0.       125.       120.0. <td></td> <td></td> <td></td> <td></td> <td></td> <td></td> <td></td> <td>8</td> <td></td> <td>60.00</td> <td></td> <td>60.0</td>                                                                                                                                                                                |                     |                     |          |                      |          |        |         | 8        |         | 60.00  |    | 60.0    |
| 5/20/2005         8         60.00         60.           5/27/2005         149         141.55         141.           6/13/2005         71         67.45         67.45           6/20/2005         8         60.00         60.           6/24/2005         73         69.35         8         60.00         60.           7/12/2005         141         155.10         155.         71.         71.           7/12/2005         141         155.10         155.         71.         71.           7/12/2005         141         125.40         155.         1125.         1125.           8/18/2005         148         162.80         185.90         185.90         185.90         185.90         185.90         185.90         190.         1125.         83.60         190.         190.         11/20.2005         173         190.30         190.         190.         11/20.2005         229         251.90         251.         2997         220         300         251.           2997         2.9977.60         4         \$ 340.00         40         \$ 300.00         \$ 3,617.           Quantity Purchased         2997         220         300         300         29.                                                                                                                                                                                                                                               | 4/28/2005           |                     |          |                      |          |        |         |          |         |        |    | 71.2    |
| 5/27/2005       149       141.55       141.         6/13/2005       71       67.45       67.         6/20/2005       73       69.35       8       60.00       60.         6/24/2005       73       69.35       8       60.00       60.         6/24/2005       73       69.35       8       60.00       60.         7/12/2005       141       155.10       155.       155.       102.         7/27/2005       114       125.40       125.       102.       125.         8/18/2005       148       162.80       162.       125.       162.         9/9/2005       169       185.90       185.       185.       190.         9/22/2005       76       83.60       185.       190.       190.         11/20/2005       173       190.30       190.       190.       11/20.       2297       2.977.60       4       \$ 340.00       40       \$ 300.00       \$ 3.617.         Quantity Purchased       2997       2.977.60       4       \$ 340.00       40       \$ 300.00       \$ 3.617.         Quantity Purchased       2997       2.977.60       220       300       Sounds       \$ 1.00                                                                                                                                                                                                                                                                                                                                       | 5/11/2005           | 76                  |          | 72.20                |          |        |         |          |         |        |    | 72.2    |
| 6/13/2005       71       67.45       8       60.00       60.         6/20/2005       73       69.35       8       60.00       60.         6/20/2005       141       155.10       155.       69.       155.         7/12/2005       141       125.40       125.       102.         7/17/2005       114       125.40       125.       182.         8/18/2005       169       185.90       185.       182.         9/9/2005       169       185.90       185.       190.         9/9/2005       173       190.30       190.       190.         11/18/2005       173       190.30       190.       190.         11/20/2005       229       251.90       8       60.00       60.         2997       \$ 2,977.60       4       \$ 340.00       40       \$ 300.00       \$ 3,617.         Quantity Purchased       2997       220       300       251.       200.       251.         Quantity Purchased       2997       220       300       S 1.55       \$ 1.00       Sewer Only         Specify Dosage Rate       Water & Sewer       1.7 gallons per day                                                                                                                                                                                                                                                                                                                                                                             | 5/20/2005           |                     |          |                      |          |        |         | 8        |         | 60.00  |    | 60.0    |
| 6/13/2005       71       67.45       8       60.00       60         6/20/2005       73       69.35       8       60.00       60         6/20/2005       73       69.35       8       60.00       60         6/20/2005       141       155.10       155.       61       155.         7/12/2005       131       125.40       125.       102.         7/27/2005       148       162.80       162.       185.90         9/9/2005       169       185.90       185.       185.         9/9/2005       76       83.60       185.       190.         11/20/2005       173       190.30       190.       190.         11/20/2005       229       251.90       8       60.00       60.         2997       2.977.60       4       \$ 340.00       40       \$ 300.00       \$ 3,617.         Quantity Purchased       2997       220       300       251.       200.       251.         Quantity Purchased       2997       220       300       S wer Only       Sewer Only       Sewer Only       Sewer Only         Specify Dosage Rate       Water & Sewer       1.7 gallons per day                                                                                                                                                                                                                                                                                                                                                      | 5/27/2005           | 149                 |          | 141.55               |          |        |         |          |         |        |    | 141.5   |
| 6/24/2005       73       69.35       69.         7/12/2005       141       155.10       155.         7/25/2005       93       102.30       102.         7/27/2005       114       125.40       125.         8/18/2005       148       162.80       162.         9/9/2005       169       185.90       185.         9/22/2005       76       83.60       185.         9/22/2005       76       83.60       190.         11/12/2005       173       190.30       190.         11/20/2005       229       251.90       8       60.00       60.         11/20/2005       229       251.90       251.       2997       2.977.60       4       \$ 340.00       40       \$ 300.00       \$ 3,617.         Quantity Purchased       2997       2.977.60       4       \$ 340.00       40       \$ 300.00       \$ 3,617.         Quantity Purchased       2997       2.977.60       4       \$ 340.00       40       \$ 300.00       \$ 3,617.         Quantity Purchased       2997       2.977.60       5       \$ 1.00       Sewer Only       Sewer Only         Specify Dosage Rate       Mater & Sewer       Sewer Only                                                                                                                                                                                                                                                                                                              | 6/13/2005           | 71                  |          | 67.45                |          |        |         |          |         |        |    | 67.4    |
| 6/24/2005       73       69.35       69.         7/12/2005       141       155.10       155.         7/25/2005       93       102.30       102.         7/27/2005       114       125.40       125.         8/18/2005       148       162.80       162.         9/9/2005       169       185.90       168.         9/22/2005       76       83.60       83.         9/11/20/2005       173       190.30       190.         11/20/2005       229       251.90       8       60.00       60.         11/20/2005       229       251.90       8       60.00       \$3.617.         Quantity Purchased       2997       220       300       \$3.617.         Quantity Purchased       2997       220       300       \$3.617.         Quantity Purchased       2997       220       300       \$3.617.         Where Used       Water & Sewer       \$ 1.55       \$ 1.00       \$\$         Specify Dosage Rate       Yater & Sewer       \$\$       \$\$       \$\$         Water       1.7 gallons per day                                                                                                                                                                                                                                                                                                                                                                                                                          | 6/20/2005           |                     |          |                      |          |        |         | 8        |         | 60.00  |    | 60.C    |
| 7/12/2005       141       155.0       155.         7/25/2005       93       102.30       102.         7/27/2005       114       125.40       125.         8/18/2005       169       185.90       162.         9/9/2005       169       185.90       185.         9/22/2005       76       83.60       185.         9/22/2005       76       83.60       190.         11/18/2005       173       190.30       190.         11/20/2005       229       251.90       8       60.00       60.         11/2/2005       229       251.90       8       60.00       \$ 300.00       \$ 3,617.         Quantity Purchased       2997       220       300       Pounds       Pounds       Pounds       \$ 300.00       \$ 3,617.         Quantity Purchased       2997       220       300       Pounds       \$ 300.00       \$ 3,617.         Where Used       Solver       Solver       Sewer Only       Sewer Only       Sewer Only         Specify Dosage Rate       1.7 gallons per day                                                                                                                                                                                                                                                                                                                                                                                                                                               | 6/24/2005           | 73                  |          | 69.35                |          |        |         |          |         |        |    | 69.3    |
| 7/25/2005       93       102.30       102.         7/27/2005       114       125.40       125.         8/18/2005       148       162.80       162.         9/9/2005       169       185.90       185.         9/9/2005       76       83.60       185.         9/2/2005       76       83.60       83.         11/18/2005       173       190.30       190.         11/20/2005       229       251.90       8       60.00       60.         11/24/2005       229       251.90       8       60.00       \$ 3,617.         Quantity Purchased       2997       2,977.60       4       \$ 340.00       40       \$ 300.00       \$ 3,617.         Quantity Purchased       2997       220       300       251.       297.       \$ 1.55       \$ 1.00         Where Used       Water & Sewer       Sewer Only       Sewer Only       Sewer Only       Sewer Only         Specify Dosage Rate Water       1.7 gallons per day                                                                                                                                                                                                                                                                                                                                                                                                                                                                                                         | 7/12/2005           |                     |          | 155.10               |          |        |         |          |         |        |    | 155.1   |
| 7/27/2005       114       125.40       125.         8/18/2005       148       162.80       162.         9/9/2005       169       185.90       185.         9/22/2005       76       83.60       185.         9/22/2005       76       83.60       185.         9/22/2005       76       83.60       185.         9/22/2005       76       83.60       190.         11/20/2005       173       190.30       190.         11/20/2005       229       251.90       8       60.00       60.         11/24/2005       229       251.90       8       60.00       \$ 300.00       \$ 3,617.         Quantity Purchased       2997       220       300       90.000       \$ 3,617.         Quantity Purchased       2997       220       300       90.000       \$ 3,617.         Quantity Purchased       2997       220       300       90.000       \$ 3,617.         Where Used       Water & Sewer       Sewer Only       Sewer Only       Sewer Only         Specify Dosage Rate       1.7 gallons per day                                                                                                                                                                                                                                                                                                                                                                                                                         | 7/25/2005           |                     |          |                      |          |        |         |          |         |        |    | 102.3   |
| 8/18/2005       148       162.80       162.         9/9/2005       169       185.90       185.         9/22/2005       76       83.60       83.         11/18/2005       173       190.30       190.         11/20/2005       229       251.90       8       60.00       60.         11/24/2005       229       251.90       8       60.00       \$ 300.00       \$ 3,617.         Quantity Purchased       2997       \$ 2,977.60       4       \$ 340.00       40       \$ 300.00       \$ 3,617.         Quantity Purchased       2997       2,977.60       4       \$ 340.00       40       \$ 300.00       \$ 3,617.         Quantity Purchased       2997       220       300       90.00       \$ 3,617.         Quantity Purchased       2997       220       300       \$ 3,617.         Where Used       Solutions       Pounds       Pounds       \$ 1.55       \$ 1.00         Water & Sewer       Sewer Only       Sewer Only       Sewer Only       Sewer Only         Specify Dosage Rate       1.7 gallons per day                                                                                                                                                                                                                                                                                                                                                                                                 |                     |                     |          |                      |          |        |         |          |         |        |    |         |
| 9/9/2005       169       185.90       185.90       185.90         9/22/2005       76       83.60       83.         11/18/2005       173       190.30       190.         11/20/2005       229       251.90       8       60.00       60.         11/24/2005       229       251.90       8       60.00       \$ 3,617.         Quantity Purchased       2997       \$ 2,977.60       4       \$ 340.00       40       \$ 300.00       \$ 3,617.         Quantity Purchased       2997       220       300       90.00       \$ 3,617.         Quantity Purchased       2997       220       300       90.00       \$ 3,617.         Quantity Purchased       2997       220       300       90.00       \$ 3,617.         Where Used       Gallons       Pounds       Pounds       \$ 1.00         Water & Sewer       Sewer Only       Sewer Only       Sewer Only         Specify Dosage Rate       1.7 gallons per day                                                                                                                                                                                                                                                                                                                                                                                                                                                                                                           |                     |                     |          |                      |          |        |         |          |         |        |    |         |
| 9/22/2005       76       83.60       83.         11/18/2005       173       190.30       190.         11/20/2005       173       190.30       190.         11/20/2005       229       251.90       8       60.00       60.         2997       \$ 2,977.60       4       \$ 340.00       40       \$ 300.00       \$ 3,617.         Quantity Purchased       2997       \$ 2,977.60       4       \$ 340.00       40       \$ 300.00       \$ 3,617.         Quantity Purchased       2997       220       300       Pounds       Pounds       Pounds       \$ 3,617.         Quantity Purchased       2997       220       300       Pounds       \$ 1.55       \$ 1.00         Where Used       \$ 0.99       \$ 1.55       \$ 1.00       Sewer Only       Sewer Only       Sewer Only         Specify Dosage Rate Water       1.7 gallons per day                                                                                                                                                                                                                                                                                                                                                                                                                                                                                                                                                                                |                     |                     |          |                      |          |        |         |          |         |        |    |         |
| 11/18/2005       173       190.30       190.30       190.30         11/20/2005       229       251.90       8       60.00       60.251.         2997       \$ 2,977.60       4       \$ 340.00       40       \$ 300.00       \$ 3,617.         Quantity Purchased       2997       220       300       300.00       \$ 3,617.         Quantity Purchased       2997       220       300       90.00       \$ 3,617.         Where Used       Gallons       Pounds       Pounds       90.00       \$ 1.00         Water & Sewer       Sewer Only       Sewer Only       Sewer Only       Sewer Only         Specify Dosage Rate       1.7 gallons per day                                                                                                                                                                                                                                                                                                                                                                                                                                                                                                        |                     |                     |          |                      |          |        |         |          |         |        |    |         |
| 11/20/2005       229       251.90       8       60.00       60.         2997       \$ 2,977.60       4       \$ 340.00       40       \$ 300.00       \$ 3,617.         Quantity Purchased       2997       \$ 2,977.60       4       \$ 340.00       40       \$ 300.00       \$ 3,617.         Quantity Purchased       2997       220       300       90000       \$ 3,617.         Quantity Purchased       2997       220       300       90000       \$ 3,617.         Quantity Purchased       2997       220       300       90000       \$ 3,617.         Quantity Purchased       2997       Sewer       90000       \$ 3,617.         Water       Gallons       Pounds       Pounds       \$ 1.00         Where Used       Water & Sewer       Sewer Only       Sewer Only       Sewer Only         Specify Dosage Rate       1.7 gallons per day                                                                                                                                                                                                                                                                                                                                                                                                                                                                                                                                                                       |                     |                     |          |                      |          |        |         |          |         |        |    |         |
| 11/24/2005       229       251.90       251.         2997       \$ 2,977.60       4       \$ 340.00       40       \$ 300.00       \$ 3,617.         Quantity Purchased<br>Unit of Measure<br>Avg. Cost/Unit<br>Where Used       2997       220       300       9000000000000000000000000000000000000                                                                                                                                                                                                                                                                                                                                                                                                                                                                                                                                                                                                                                                                                                                                                                                                                                                                                                                                                                                                                                                                                                                              |                     |                     |          | 100.00               |          |        |         | Q        |         | 60.00  |    |         |
| 2997       \$ 2,977.60       4       \$ 340.00       40       \$ 300.00       \$ 3,617.         Quantity Purchased<br>Unit of Measure<br>Avg. Cost/Unit<br>Where Used       2997       220       300         Where Used       \$ 0.99       \$ 1.55       \$ 1.00         Where Used       Water & Sewer       Sewer Only       Sewer Only         Specify Dosage Rate<br>Water       1.7 gallons per day                                                                                                                                                                                                                                                                                                                                                                                                                                                                                                                                                                                                                                                                                                                                                                                                                                                                                                                                                                                                                          |                     | 220                 |          | 251.00               |          |        |         | 0        |         | 00.00  |    |         |
| Quantity Purchased       2997       220       300         Unit of Measure       Gallons       Pounds       Pounds         Avg. Cost/Unit       \$ 0.99       \$ 1.55       \$ 1.00         Where Used       Water & Sewer       Sewer Only       Sewer Only         Specify Dosage Rate       1.7 gallons per day                                                                                                                                                                                                                                                                                                                                                                                                                                                                                                                                                                                                                                                                                                                                                                                                                                                                                                                                                                                                                                                                                                                  | 11/24/2005          | 229                 |          | 201.90               |          |        |         |          |         |        |    | 251.9   |
| Unit of Measure<br>Avg. Cost/Unit<br>Where Used       Gallons<br>0.99       Pounds<br>\$ 1.55       Pounds<br>\$ 1.00         Specify Dosage Rate<br>Water       1.7 gallons per day<br>4-5 ppm       Sewer Only       Sewer Only         Sewer       6.5 gallons per day       Algae Control       On-site Sludge                                                                                                                                                                                                                                                                                                                                                                                                                                                                                                                                                                                                                                                                                                                                                                                                                                                                                                                                                                                                                                                                                                                 |                     | 2997                | \$       | 2,977.60             | 4        | \$     | 340.00  | 40       | \$      | 300.00 | \$ | 3,617.6 |
| Unit of Measure<br>Avg. Cost/Unit<br>Where Used       Gallons<br>0.99       Pounds<br>\$ 1.55       Pounds<br>\$ 1.00         Specify Dosage Rate<br>Water       1.7 gallons per day<br>4-5 ppm       Sewer Only       Sewer Only         Sewer       6.5 gallons per day       Algae Control       On-site Sludge                                                                                                                                                                                                                                                                                                                                                                                                                                                                                                                                                                                                                                                                                                                                                                                                                                                                                                                                                                                                                                                                                                                 | Quantity Purchased  | 2997                |          |                      | 220      |        |         | 300      |         |        |    |         |
| Avg. Cost/Unit       \$ 0.99       \$ 1.55       \$ 1.00         Where Used       Water & Sewer       Sewer Only       Sewer Only         Specify Dosage Rate       1.7 gallons per day                                                                                                                                                                                                                                                                                                                                                                                                                                                                                                                                                                                                                                                                                                                                                                                                                                                                                                                                                                                                                                                                                                                                                                                                                                            |                     |                     |          |                      |          |        |         |          |         |        |    |         |
| Where Used     Water & Sewer     Sewer Only     Sewer Only       Specify Dosage Rate<br>Water     1.7 gallons per day<br>4-5 ppm                                                                                                                                                                                                                                                                                                                                                                                                                                                                                                                                                                                                                                                                                                                                                                                                                                                                                                                                                                                                                                                                                                                                                                                                                                                                                                   |                     |                     |          |                      |          |        |         |          |         |        |    |         |
| Specify Dosage Rate<br>Water <u>1.7 gallons per day</u><br><u>4-5 ppm</u><br>Sewer <u>6.5 gallons per day</u> <u>Algae Control</u> <u>On-site Sludge</u>                                                                                                                                                                                                                                                                                                                                                                                                                                                                                                                                                                                                                                                                                                                                                                                                                                                                                                                                                                                                                                                                                                                                                                                                                                                                           |                     | • • • • •           | r & S    | Sewer                |          | er Or  | h       |          |         | h      |    |         |
| Water       1.7 gallons per day         4-5 ppm         Sewer       6.5 gallons per day         Algae Control       On-site Sludge                                                                                                                                                                                                                                                                                                                                                                                                                                                                                                                                                                                                                                                                                                                                                                                                                                                                                                                                                                                                                                                                                                                                                                                                                                                                                                 |                     |                     |          |                      | 000      |        | <u></u> | 0ew      |         | 11y    |    |         |
| Water       1.7 gallons per day         4-5 ppm         Sewer       6.5 gallons per day         Algae Control       On-site Sludge                                                                                                                                                                                                                                                                                                                                                                                                                                                                                                                                                                                                                                                                                                                                                                                                                                                                                                                                                                                                                                                                                                                                                                                                                                                                                                 | Specify Dosade Bate |                     |          |                      |          |        |         |          |         |        |    |         |
| 4-5 ppm       Sewer     6.5 gallons per day       Algae Control     On-site Sludge                                                                                                                                                                                                                                                                                                                                                                                                                                                                                                                                                                                                                                                                                                                                                                                                                                                                                                                                                                                                                                                                                                                                                                                                                                                                                                                                                 |                     | 1 7 nel             | lone     | ner dav              |          |        |         |          |         |        |    |         |
| Sewer 6.5 gallons per day Algae Control On-site Sludge                                                                                                                                                                                                                                                                                                                                                                                                                                                                                                                                                                                                                                                                                                                                                                                                                                                                                                                                                                                                                                                                                                                                                                                                                                                                                                                                                                             | 110101              |                     |          |                      |          |        |         |          |         |        |    |         |
|                                                                                                                                                                                                                                                                                                                                                                                                                                                                                                                                                                                                                                                                                                                                                                                                                                                                                                                                                                                                                                                                                                                                                                                                                                                                                                                                                                                                                                    |                     | <del>_</del>        | <u> </u> |                      |          | _      |         |          |         |        |    |         |
| 22 ppm in Clarifier Weirs Stabilization                                                                                                                                                                                                                                                                                                                                                                                                                                                                                                                                                                                                                                                                                                                                                                                                                                                                                                                                                                                                                                                                                                                                                                                                                                                                                                                                                                                            | Sewer               |                     |          |                      |          |        |         |          |         |        |    |         |
|                                                                                                                                                                                                                                                                                                                                                                                                                                                                                                                                                                                                                                                                                                                                                                                                                                                                                                                                                                                                                                                                                                                                                                                                                                                                                                                                                                                                                                    |                     | 2                   | 2 pp     | m                    | in Clari | fier V | Veirs   | Stab     | ilizati | on     |    |         |