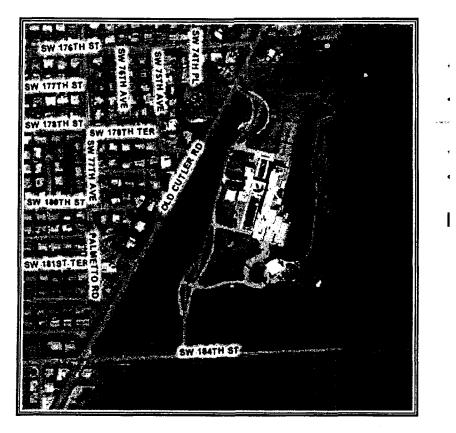

5. Rule 25-4.0345(1)(b)(2) requires that the demarcation point for a single line/multi-customer building be located within the customer's premises at a point easily accessed by the customer.

7. Upon information and belief, Old Cutler owns the Office Campus, which consists of three main buildings, Buildings A, B and C. *See* Exhibit "A" attached hereto.

8. Upon information and belief, the Office Campus was once the corporate headquarters for Burger King Corporation, a single customer. *See* Exhibit "B" attached hereto.

9. On or about October 2003, the Office Campus was sold to Old Cutler. See Exhibit "A". Upon information and belief, the Office Campus has now been converted from a single tenant to a multi-tenant premises.