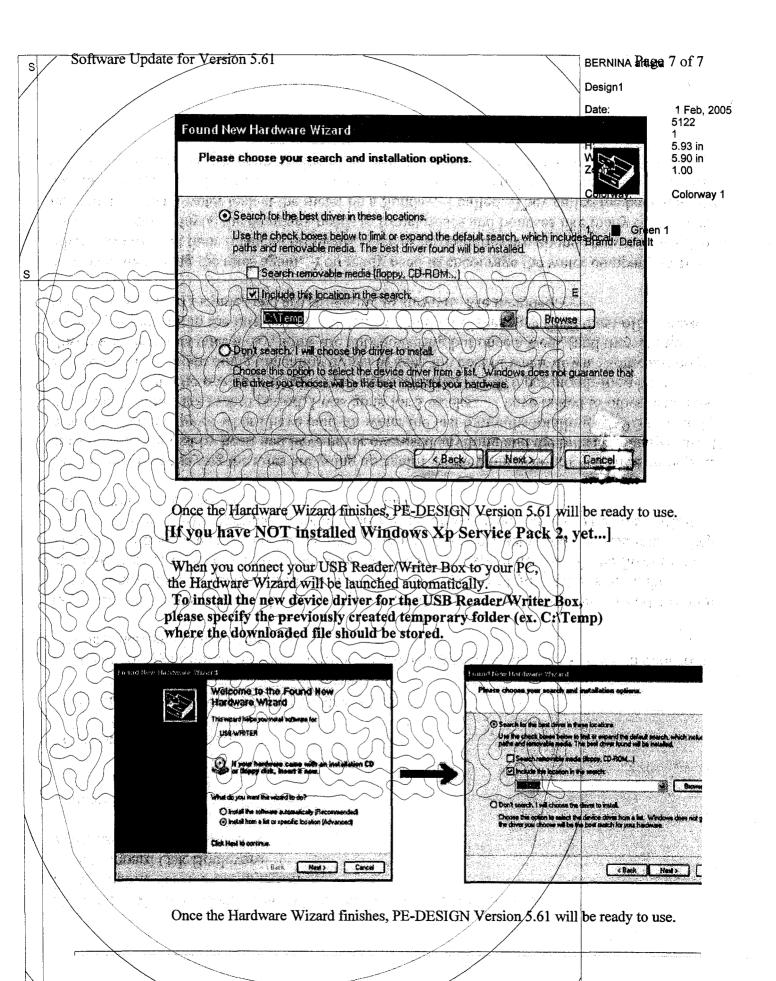

#### Software Update for Version 5.61

When you connect your USB Reader/Writer Box to your PC, the Hardware Wizard will be launched automatically.

and the second

and the second ÷

012

| Found New Hardware Wiz   | ard                                                                                                                                                                                                                                                          |   |
|--------------------------|--------------------------------------------------------------------------------------------------------------------------------------------------------------------------------------------------------------------------------------------------------------|---|
|                          | Welcome to the Found New<br>Hardware Wizard<br>Windows will search for current and updated software by<br>looking on your computer, on the hardware installation CD, or on<br>the Windows Update Web site (with your permission).<br>Bead our privacy policy |   |
|                          | Can Windows connect to Windows Update to search for<br>software?<br>Yes, this time only<br>Yes, now and every time I connect a device<br>No, not this time                                                                                                   |   |
| GEN THE ATTORN'S PASS AN | Click Next to continue.                                                                                                                                                                                                                                      |   |
| at a they see that here  | STRT SDE 1994 ( STRT DE CANCEL )                                                                                                                                                                                                                             | 5 |

\*In some cases, the above window would not appear and you would see the next window as your first step. and the second second

| / Name                       | Address                  |
|------------------------------|--------------------------|
| Mary Halan                   | 183 Apching Dr.          |
| 1 porth Japach               | 41219 Hockey de #210     |
| Kidenset ingue ton 15        | 5942 Utapin DR # 532     |
| Barchara A. Mapo             | 5942 (Hopin On 5-32      |
| Uning Susanne Mithelty       | 590 Y Beng Dr. LOL 558   |
| - Aleve & Manging 10 Downell | 6123 Staing LAKE CIAC    |
| al Madda                     | 6307 JESSUD Dr. LOT 406  |
| Connie Madden                | 20307 Jessup Dr. Lot 406 |
|                              |                          |
|                              |                          |
|                              | ¢.                       |
|                              |                          |
|                              |                          |
|                              |                          |