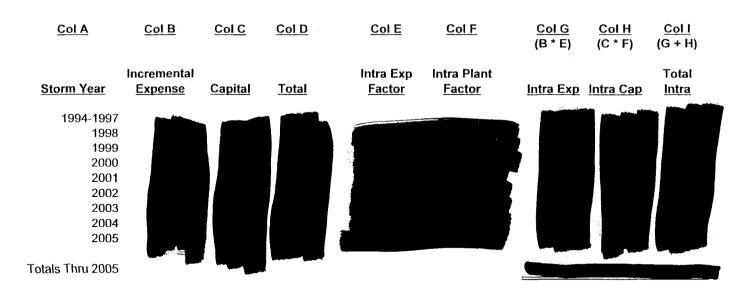

# **PROPRIETARY**

BellSouth Telecommunications, Inc. - Florida Summary of Intrastate Incremental Storm Expense for 1994 - 2005 \$ in 000s

| Storm<br><u>Year</u> | Named Storms                                                           |
|----------------------|------------------------------------------------------------------------|
| 1994-1997            | TS Gordon, H. Erin, H. Opal                                            |
| 1998                 | H. Earl, H. Georges                                                    |
| 1999                 | H. Irene                                                               |
| 2000                 | H. Gordon                                                              |
| 2001                 | TS Allison, TS Barry, H. Gabrielle                                     |
| 2002                 | TS Edouard                                                             |
| 2003                 | TS Henri                                                               |
| 2004                 | H. Charley, H. Frances, H. Jeanne, H. Ivan (see detail on Page 4 of 4) |
| 2005                 | TS Arlene, H. Cindy, H. Dennis, H. Katrina, H. Rita, H. Wilma          |

Incremental
Intrastate
Expense

\$
\$
\$
\$
\$
\$
\$
\$
\$
\$

Total Incremental Intrastate Storm Expense for 1994 through 2005

### Note:

See Page 3 of 4 for calculations of the incremental intrastate expense amounts shown above.

BellSouth Telecommunications, Inc.
Florida Public Service Commission
Docket No. 060598-TL
Staff's 2nd Interrogatories
Item No. 20
ATTACHMENT 1
Page 3 of 4

# **PROPRIETARY**

BellSouth Telecommunications, Inc. - Florida Calculation of Intrastate Storm Costs \$ in 000s

#### Notes:

- 1. Column E jurisdictional factors were computed from Florida ARMIS 43-01, Plant Specific and Non-Specific Operating Expenses.
- 2. Column F jurisdictional factors were computed from Florida ARMIS 43-01, Total Plant in Service.