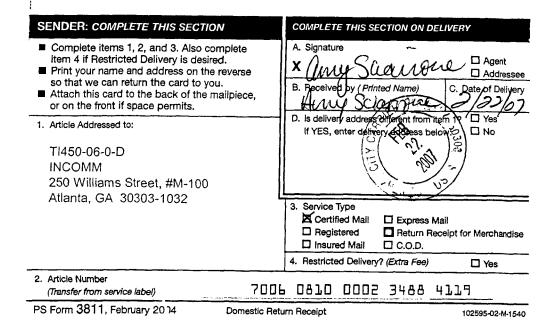

# **Track & Confirm**

| Label/Receipt Number: 7006<br>Status: Delivered | 0810 0002 3488 4119                  |                  |       | Track & Confirm           |    |
|-------------------------------------------------|--------------------------------------|------------------|-------|---------------------------|----|
| Your item was delivered at 12                   | 11 PM on February 22, 2007 in AT     | LANTA, GA 30303. |       | Enter Label/Receipt Numbe | r. |
| (                                               | Additional Details > ) (Return       | to USPS.com Hom  | e>)   |                           |    |
| ,                                               | ·                                    |                  |       |                           | Go |
|                                                 |                                      |                  |       |                           |    |
| Notification Options                            |                                      |                  |       |                           |    |
| Track & Confirm by email                        |                                      |                  |       |                           |    |
|                                                 | or updates for your item sent to you |                  | (Go>) |                           |    |