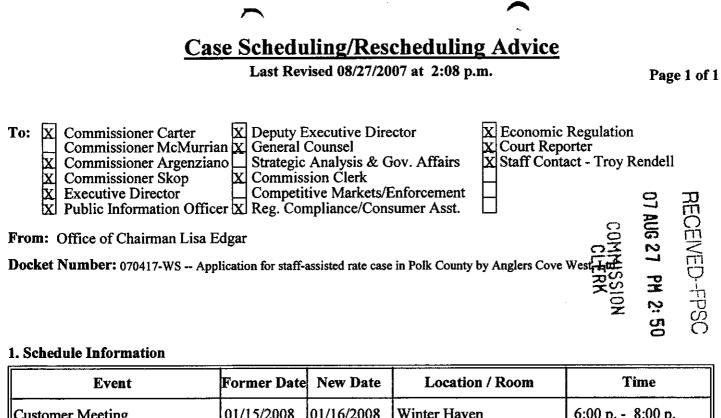

Application for staff-assisted rate case in Polk County by Anglers Cove West, Ltd.

Change in appointment - Day 1 of a 1-day Customer Meeting - 01/15/2008 - 6:00 p.m.- 8:00 p.m. - in Winter Haven - Involving Staff

Change in appointment date From 01/15/2008 to 01/16/2008

Attached is a Case Scheduling/Rescheduling Advice (CSRA) in the referenced docket. If you have any questions regarding the form, please contact Sandy Simmons at 413-6008.

| Event            | Former Date | New Date   | Location / Room | Time           |
|------------------|-------------|------------|-----------------|----------------|
| Customer Meeting | 01/15/2008  | 01/16/2008 | Winter Haven    | 6:00 p 8:00 p. |
|                  |             |            |                 |                |
|                  |             |            |                 |                |
|                  |             |            |                 |                |
|                  |             |            |                 |                |