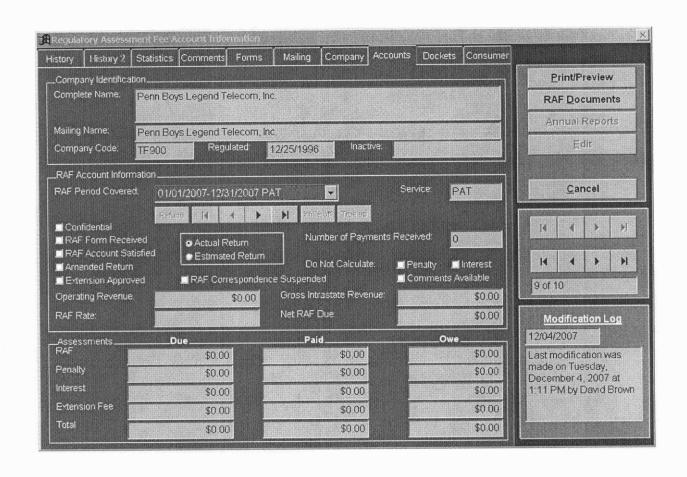

#### MCD Company Information for TF900

#### Printed on 06/16/2008 at 11:41:06 by PJI

Company Code:

TF900

Complete Name: Mailing Name:

Penn Boys Legend Telecom, Inc. Penn Boys Legend Telecom, Inc.

Certificate No(s): Status:

5002 Active

Regulation Date:

12/25/1996

Bankruptcy:

No

Company Liaison #1:

Norris Shortridge

Title:

President

Mailing Address:

P. O. Box 3661

Physical Location:

Hollywood, FL 33083-3661

5646 Dawson Street

Physical Location:

Hollywood, FL 33023-1906

Phone: Fax:

(954) 986-8384 (954) 986-7243