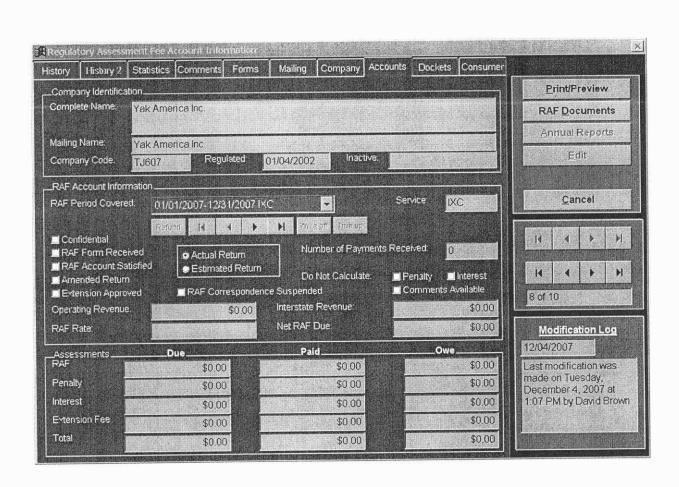

# MCD Company Information for TJ607

#### Printed on 06/16/2008 at 11:41:06 by PJI

TJ607

Yak America Inc. Yak America Inc.

Company Code: Complete Name: Mailing Name: Certificate No(s):

N/A

Active 01/04/2002

No

Status: Regulation Date: Bankruptcy: Company Liaison #1:

Benjamin Rovet

Title: Mailing Address: Senior Regulatory Counsel 4950 Yonge Street, Suite 900 Toronto, Ontario M2N 6K1

Canada,

Physical Location:

2601 South Bayshore Drive, Suite 1600

(Registered agent's address) Miami, FL 33133-5417 (647) 722-2740 (647) 722-2763

Phone:

Fax:

Related Dockets:

011542-TI

Application for certificate to provide interexchange

telecommunications service by Yak Communications (America), Inc.

070228-TI

Acknowledgment of name change on IXC Registration No. TJ607 from Yak Communications (America), Inc. to Yak America Inc., effective

March 29, 2007.