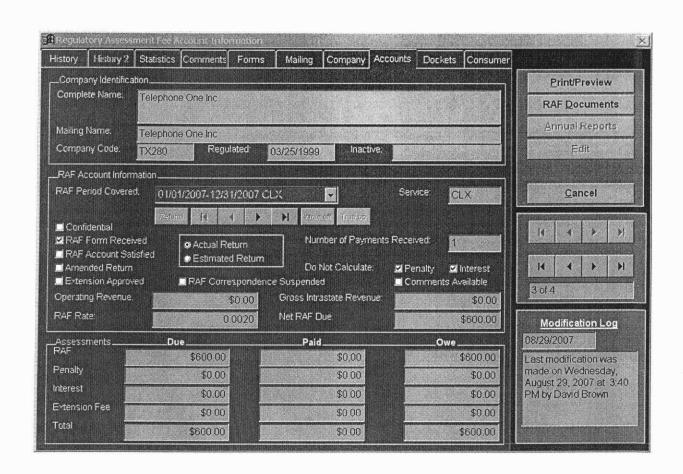

#### MCD Company Information for TX280

#### Printed on 06/16/2008 at 11:41:06 by PJI

Company Code:

TX280

Complete Name:

Telephone One Inc. Telephone One Inc.

Mailing Name: Certificate No(s):

5806 Active

Status: Regulation Date:

03/25/1999

No

Bankruptcy: Company Liaison #1:

Oscar Nodarse

Title:

Director

Mailing Address:

6801 Lake Worth Road, Suite 314

Physical Location:

Lake Worth, FL 33467-2966 6801 Lake Worth Road, Suite 314

Lake Worth, FL 33467-2966

Phone: Fax:

(561) 642-4848 (561) 967-2577

Related Dockets:

990013-TX

Application for certificate to provide alternative local exchange