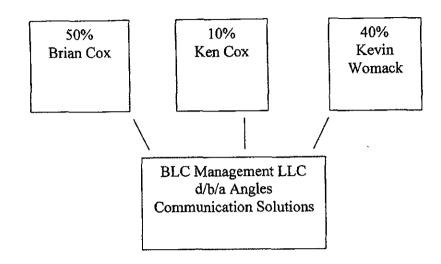

RESPONSE: Brian Cox – 50% Owner, Manager & Member, President & CEO Ken Cox – 10\$ Owner, Manager Kevin Womack – 40% Owner, Manager & Member

> Brian Cox is also 100% Owner & President of each of the below companies: SC TxLink, LLC - certified in Texas and New York REN-TEL Communications, Inc. – certified in Missouri Dialtone & More, Inc. – certified in Georgia and South Carolina