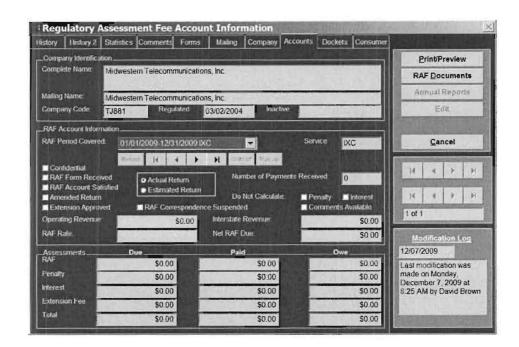

| REQUEST TO ESTABLISH DOCKET  (Please type or print. File original plus 1 copy with CLK.)                                             |           |                       |                                                                                                                                                                                                                                                                      |                                      |  |  |
|--------------------------------------------------------------------------------------------------------------------------------------|-----------|-----------------------|----------------------------------------------------------------------------------------------------------------------------------------------------------------------------------------------------------------------------------------------------------------------|--------------------------------------|--|--|
| Date:                                                                                                                                | 4/27/2010 |                       | Docket No.:                                                                                                                                                                                                                                                          | 100239-T1                            |  |  |
| 1. From Staff / Division:                                                                                                            |           | ision:                | Pruitt/ Rad                                                                                                                                                                                                                                                          |                                      |  |  |
| 2. OPR:                                                                                                                              | RAD       |                       |                                                                                                                                                                                                                                                                      |                                      |  |  |
| 3. OCR:                                                                                                                              | GCL       |                       |                                                                                                                                                                                                                                                                      |                                      |  |  |
| 4. Suggested Docket Title:                                                                                                           |           |                       | Compliance investigation of IXC Registration No. TJ881, issued to Midwestern Telecommunications, Inc., for apparent first-time violation of Section 364.336, Florida Statutes, and Rule 25-4.0161, F.A.C., Regulatory Assessment Fees; Telecommunications Companies. |                                      |  |  |
| 5. Program/Module/Submo                                                                                                              |           |                       | dule Assignment:                                                                                                                                                                                                                                                     | A18a, A10                            |  |  |
| 6. Suggested Docket Mail List.                                                                                                       |           |                       |                                                                                                                                                                                                                                                                      |                                      |  |  |
| a. Provide NAMES/ACI                                                                                                                 |           |                       | ONYMS, if registered company.                                                                                                                                                                                                                                        | ☐ Provided as an Attachment          |  |  |
| Company Code,<br>if applicable:<br>TJ881                                                                                             |           | Parties<br>(include a | address, if different from MCD):                                                                                                                                                                                                                                     | Representatives (name and address):  |  |  |
| 13001                                                                                                                                |           |                       |                                                                                                                                                                                                                                                                      |                                      |  |  |
|                                                                                                                                      |           |                       |                                                                                                                                                                                                                                                                      |                                      |  |  |
| b. Provide COMPLETE NAME AND ADDRESS for all others. (match representatives to companies)  Company Code. Interested persons, if any, |           |                       |                                                                                                                                                                                                                                                                      |                                      |  |  |
| Company<br>if applicat                                                                                                               |           |                       | address, if different from MCD):                                                                                                                                                                                                                                     | Representatives (name and address):  |  |  |
|                                                                                                                                      |           |                       |                                                                                                                                                                                                                                                                      |                                      |  |  |
|                                                                                                                                      |           |                       |                                                                                                                                                                                                                                                                      |                                      |  |  |
|                                                                                                                                      |           |                       |                                                                                                                                                                                                                                                                      |                                      |  |  |
|                                                                                                                                      |           | <u> </u>              |                                                                                                                                                                                                                                                                      |                                      |  |  |
| 7. Check o                                                                                                                           | ne:       | ⊠ Supp                | porting Documentation Attached                                                                                                                                                                                                                                       | ☐ To be provided with Recommendation |  |  |
| Comments:                                                                                                                            |           |                       |                                                                                                                                                                                                                                                                      |                                      |  |  |