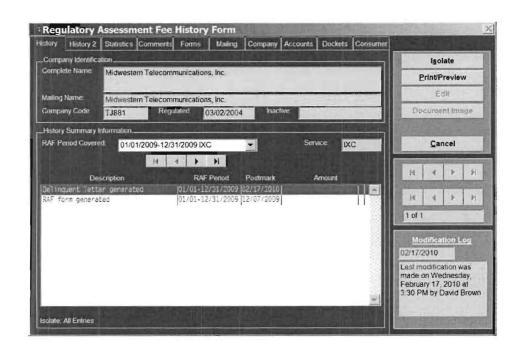

| REQUEST TO ESTABLISH DOCKET  (Please type or print. File original plus 1 copy with CLK.)                                             |           |                       |                                                                                                                                                                                                                                                                      |                                      |  |  |
|--------------------------------------------------------------------------------------------------------------------------------------|-----------|-----------------------|----------------------------------------------------------------------------------------------------------------------------------------------------------------------------------------------------------------------------------------------------------------------|--------------------------------------|--|--|
| Date:                                                                                                                                | 4/27/2010 |                       | Docket No.:                                                                                                                                                                                                                                                          | 100239-T1                            |  |  |
| 1. From Staff / Division:                                                                                                            |           | ision:                | Pruitt/ Rad                                                                                                                                                                                                                                                          |                                      |  |  |
| 2. OPR:                                                                                                                              | RAD       |                       |                                                                                                                                                                                                                                                                      |                                      |  |  |
| 3. OCR:                                                                                                                              | GCL       |                       |                                                                                                                                                                                                                                                                      |                                      |  |  |
| 4. Suggested Docket Title:                                                                                                           |           |                       | Compliance investigation of IXC Registration No. TJ881, issued to Midwestern Telecommunications, Inc., for apparent first-time violation of Section 364.336, Florida Statutes, and Rule 25-4.0161, F.A.C., Regulatory Assessment Fees; Telecommunications Companies. |                                      |  |  |
| 5. Program/Module/Submo                                                                                                              |           |                       | dule Assignment:                                                                                                                                                                                                                                                     | A18a, A10                            |  |  |
| 6. Suggested Docket Mail List.                                                                                                       |           |                       |                                                                                                                                                                                                                                                                      |                                      |  |  |
| a. Provide NAMES/ACI                                                                                                                 |           |                       | ONYMS, if registered company.                                                                                                                                                                                                                                        | ☐ Provided as an Attachment          |  |  |
| Company Code,<br>if applicable:<br>TJ881                                                                                             |           | Parties<br>(include a | address, if different from MCD):                                                                                                                                                                                                                                     | Representatives (name and address):  |  |  |
| 13001                                                                                                                                |           |                       |                                                                                                                                                                                                                                                                      |                                      |  |  |
|                                                                                                                                      |           |                       |                                                                                                                                                                                                                                                                      |                                      |  |  |
| b. Provide COMPLETE NAME AND ADDRESS for all others. (match representatives to companies)  Company Code. Interested persons, if any, |           |                       |                                                                                                                                                                                                                                                                      |                                      |  |  |
| Company<br>if applicat                                                                                                               |           |                       | address, if different from MCD):                                                                                                                                                                                                                                     | Representatives (name and address):  |  |  |
|                                                                                                                                      |           |                       |                                                                                                                                                                                                                                                                      |                                      |  |  |
|                                                                                                                                      |           |                       |                                                                                                                                                                                                                                                                      |                                      |  |  |
|                                                                                                                                      |           |                       |                                                                                                                                                                                                                                                                      |                                      |  |  |
|                                                                                                                                      |           | <u> </u>              |                                                                                                                                                                                                                                                                      |                                      |  |  |
| 7. Check o                                                                                                                           | ne:       | ⊠ Supp                | porting Documentation Attached                                                                                                                                                                                                                                       | ☐ To be provided with Recommendation |  |  |
| Comments:                                                                                                                            |           |                       |                                                                                                                                                                                                                                                                      |                                      |  |  |