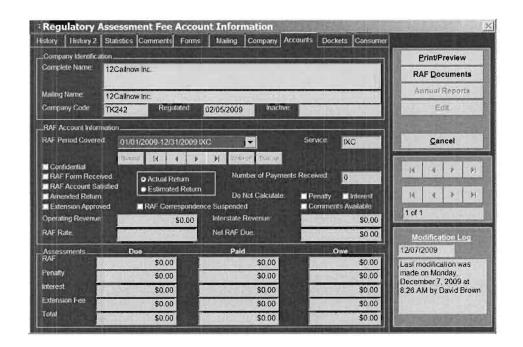

| REQUEST TO ESTABLISH DOCKET  (Please type or print. File original plus 1 copy with CLK.) |           |                                                                       |                                                                                                                                                                                                                                                 |                  |                                 |             |  |  |  |
|------------------------------------------------------------------------------------------|-----------|-----------------------------------------------------------------------|-------------------------------------------------------------------------------------------------------------------------------------------------------------------------------------------------------------------------------------------------|------------------|---------------------------------|-------------|--|--|--|
| Date:                                                                                    | 4/30/2010 |                                                                       | Docket No.:                                                                                                                                                                                                                                     | 100253-77        |                                 |             |  |  |  |
| 1. From Staff / Div                                                                      |           | ision:                                                                | Pruitt/ Rad                                                                                                                                                                                                                                     |                  |                                 |             |  |  |  |
| 2. OPR:                                                                                  | RAD       |                                                                       | •                                                                                                                                                                                                                                               |                  |                                 |             |  |  |  |
| 3. OCR:                                                                                  | GCL       |                                                                       |                                                                                                                                                                                                                                                 |                  |                                 |             |  |  |  |
| 4. Suggested Docket Title:                                                               |           |                                                                       | Compliance investigation of IXC Registration No. TK242, issued to 12Callnow Inc., for apparent first-time violation of Section 364.336, Florida Statutes, and Rule 25-4.0161, F.A.C., Regulatory Assessment Fees; Telecommunications Companies. |                  |                                 |             |  |  |  |
| 5. Program/Module/Submodule Assignment:                                                  |           |                                                                       | lule Assignment:                                                                                                                                                                                                                                |                  | A18a, A10                       | 01<br>归     |  |  |  |
| 6. Suggested Docket Mail List.                                                           |           |                                                                       |                                                                                                                                                                                                                                                 |                  |                                 | S R CF      |  |  |  |
| a. Provide NAMES/ACRONYMS, if register                                                   |           |                                                                       |                                                                                                                                                                                                                                                 | ed company.      | Provided as an Attachme         | nt S        |  |  |  |
| Company<br>if applicat<br>TK242                                                          |           | Parties<br>(include a                                                 | address, if differen                                                                                                                                                                                                                            | t from MCD):     | Representatives (name and a     | ddress): 35 |  |  |  |
|                                                                                          |           |                                                                       |                                                                                                                                                                                                                                                 |                  |                                 |             |  |  |  |
|                                                                                          |           |                                                                       |                                                                                                                                                                                                                                                 | SS for all other | rs. (match representatives to c | ompanies)   |  |  |  |
| Company Code, if applicable:                                                             |           | Interested persons, if any, (include address, if different from MCD): |                                                                                                                                                                                                                                                 |                  | Representatives (name and a     | ddress):    |  |  |  |
|                                                                                          |           |                                                                       |                                                                                                                                                                                                                                                 |                  |                                 |             |  |  |  |
| 7. Check o                                                                               | ne:       | ⊠ Supp                                                                | orting Documenta                                                                                                                                                                                                                                | tion Attached    | ☐ To be provided with Reco      | ommendation |  |  |  |
| Comments:                                                                                |           |                                                                       |                                                                                                                                                                                                                                                 |                  |                                 |             |  |  |  |