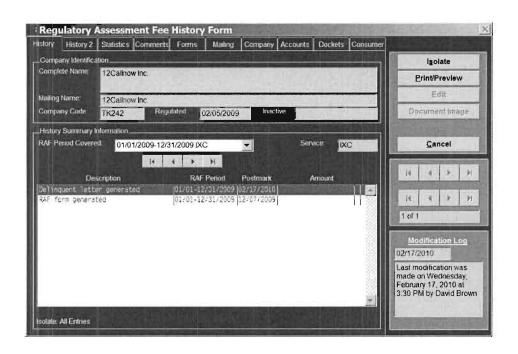

| REQUEST TO ESTABLISH DOCKET  (Please type or print. File original plus 1 copy with CLK.) |           |                                                                       |                                                                                                                                                                                                                                                 |                  |                                 |             |  |  |  |
|------------------------------------------------------------------------------------------|-----------|-----------------------------------------------------------------------|-------------------------------------------------------------------------------------------------------------------------------------------------------------------------------------------------------------------------------------------------|------------------|---------------------------------|-------------|--|--|--|
| Date:                                                                                    | 4/30/2010 |                                                                       | Docket No.:                                                                                                                                                                                                                                     | 100253-77        |                                 |             |  |  |  |
| 1. From Staff / Div                                                                      |           | ision:                                                                | Pruitt/ Rad                                                                                                                                                                                                                                     |                  |                                 |             |  |  |  |
| 2. OPR:                                                                                  | RAD       |                                                                       | •                                                                                                                                                                                                                                               |                  |                                 |             |  |  |  |
| 3. OCR:                                                                                  | GCL       |                                                                       |                                                                                                                                                                                                                                                 |                  |                                 |             |  |  |  |
| 4. Suggested Docket Title:                                                               |           |                                                                       | Compliance investigation of IXC Registration No. TK242, issued to 12Callnow Inc., for apparent first-time violation of Section 364.336, Florida Statutes, and Rule 25-4.0161, F.A.C., Regulatory Assessment Fees; Telecommunications Companies. |                  |                                 |             |  |  |  |
| 5. Program/Module/Submodule Assignment:                                                  |           |                                                                       | lule Assignment:                                                                                                                                                                                                                                |                  | A18a, A10                       | 01<br>归     |  |  |  |
| 6. Suggested Docket Mail List.                                                           |           |                                                                       |                                                                                                                                                                                                                                                 |                  |                                 | S R CF      |  |  |  |
| a. Provide NAMES/ACRONYMS, if register                                                   |           |                                                                       |                                                                                                                                                                                                                                                 | ed company.      | Provided as an Attachme         | nt S        |  |  |  |
| Company<br>if applicat<br>TK242                                                          |           | Parties<br>(include a                                                 | address, if differen                                                                                                                                                                                                                            | t from MCD):     | Representatives (name and a     | ddress): 35 |  |  |  |
|                                                                                          |           |                                                                       |                                                                                                                                                                                                                                                 |                  |                                 |             |  |  |  |
|                                                                                          |           |                                                                       |                                                                                                                                                                                                                                                 | SS for all other | rs. (match representatives to c | ompanies)   |  |  |  |
| Company Code, if applicable:                                                             |           | Interested persons, if any, (include address, if different from MCD): |                                                                                                                                                                                                                                                 |                  | Representatives (name and a     | ddress):    |  |  |  |
|                                                                                          |           |                                                                       |                                                                                                                                                                                                                                                 |                  |                                 |             |  |  |  |
| 7. Check o                                                                               | ne:       | ⊠ Supp                                                                | orting Documenta                                                                                                                                                                                                                                | tion Attached    | ☐ To be provided with Reco      | ommendation |  |  |  |
| Comments:                                                                                |           |                                                                       |                                                                                                                                                                                                                                                 |                  |                                 |             |  |  |  |