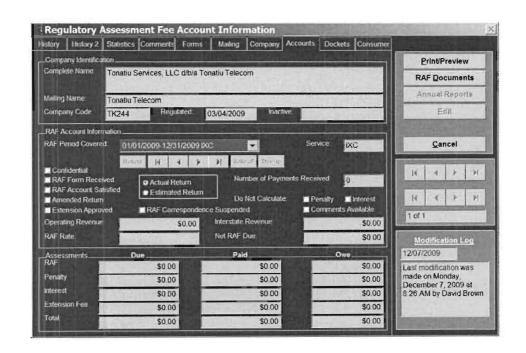

| REQUEST TO ESTABLISH DOCKET  (Please type or print. File original plus 1 copy with CLK.) |               |                                |                                                                                                                                                                                                                                                                              |                  |                                      |                    |          |    |  |
|------------------------------------------------------------------------------------------|---------------|--------------------------------|------------------------------------------------------------------------------------------------------------------------------------------------------------------------------------------------------------------------------------------------------------------------------|------------------|--------------------------------------|--------------------|----------|----|--|
| Date:                                                                                    |               |                                |                                                                                                                                                                                                                                                                              | Docket No.:      | 1002                                 | 52000 200040       |          |    |  |
| 1. From Staff / Division:                                                                |               | ion:                           | Pruitt/ Rad                                                                                                                                                                                                                                                                  |                  |                                      |                    |          |    |  |
| 2. OPR:                                                                                  | RAD           |                                |                                                                                                                                                                                                                                                                              |                  |                                      |                    |          |    |  |
| 3. OCR:                                                                                  | GCL           |                                |                                                                                                                                                                                                                                                                              |                  |                                      |                    |          |    |  |
| 4. Suggested Docket Title:                                                               |               |                                | Compliance investigation of IXC Registration No. TK244, issued to Tonatiu Services, LLC d/b/a Tonatiu Telecom, for apparent first-time violation of Section 364.336, Florida Statutes, and Rule 25-4.0161, F.A.C., Regulatory Assessment Fees; Telecommunications Companies. |                  |                                      |                    |          |    |  |
| 5. Program/Module/Submodule Assignment:                                                  |               |                                |                                                                                                                                                                                                                                                                              |                  | A18a, A10                            | 2                  | - ×      |    |  |
| 6. Suggested Docket Mail List.                                                           |               |                                |                                                                                                                                                                                                                                                                              |                  |                                      | 日気                 | 0 F      | A  |  |
| a. Provide NAMES/ACRONYMS, if reg                                                        |               |                                | ONYMS, if register                                                                                                                                                                                                                                                           | ed company.      | ☐ Provided                           | as an Attachmer    | it 2     |    |  |
| Company if applicate                                                                     | Code, Fole: ( | Parties<br>include a           | address, if differen                                                                                                                                                                                                                                                         | t from MCD):     | Representati                         | ves (name and ac   | ldreśś): | SS |  |
| b. Pro                                                                                   |               |                                | NAME AND ADDRE                                                                                                                                                                                                                                                               | SS for all other | rs. (match rep                       | resentatives to co | ompanies | ;) |  |
| if applicat                                                                              | ,             |                                | d persons, if any,<br>address, if differen                                                                                                                                                                                                                                   | t from MCD):     | Representati                         | ves (name and ac   | ldress): |    |  |
| 7. Check one:                                                                            |               | Supporting Documentation Attac |                                                                                                                                                                                                                                                                              |                  | ☐ To be provided with Recommendation |                    |          |    |  |
| Comments:                                                                                |               |                                |                                                                                                                                                                                                                                                                              |                  |                                      |                    |          |    |  |