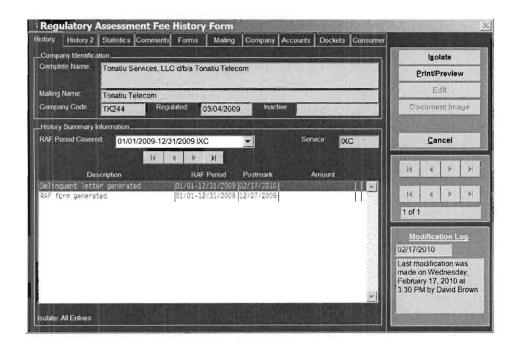

| REQUEST TO ESTABLISH DOCKET  (Please type or print. File original plus 1 copy with CLK.) |               |                                |                                                                                                                                                                                                                                                                              |                  |                                      |                    |          |    |  |
|------------------------------------------------------------------------------------------|---------------|--------------------------------|------------------------------------------------------------------------------------------------------------------------------------------------------------------------------------------------------------------------------------------------------------------------------|------------------|--------------------------------------|--------------------|----------|----|--|
| Date:                                                                                    |               |                                |                                                                                                                                                                                                                                                                              | Docket No.:      | 1002                                 | 52000 200040       |          |    |  |
| 1. From Staff / Division:                                                                |               | ion:                           | Pruitt/ Rad                                                                                                                                                                                                                                                                  |                  |                                      |                    |          |    |  |
| 2. OPR:                                                                                  | RAD           |                                |                                                                                                                                                                                                                                                                              |                  |                                      |                    |          |    |  |
| 3. OCR:                                                                                  | GCL           |                                |                                                                                                                                                                                                                                                                              |                  |                                      |                    |          |    |  |
| 4. Suggested Docket Title:                                                               |               |                                | Compliance investigation of IXC Registration No. TK244, issued to Tonatiu Services, LLC d/b/a Tonatiu Telecom, for apparent first-time violation of Section 364.336, Florida Statutes, and Rule 25-4.0161, F.A.C., Regulatory Assessment Fees; Telecommunications Companies. |                  |                                      |                    |          |    |  |
| 5. Program/Module/Submodule Assignment:                                                  |               |                                |                                                                                                                                                                                                                                                                              |                  | A18a, A10                            | 2                  | - ×      |    |  |
| 6. Suggested Docket Mail List.                                                           |               |                                |                                                                                                                                                                                                                                                                              |                  |                                      | 日気                 | 0 F      | A  |  |
| a. Provide NAMES/ACRONYMS, if reg                                                        |               |                                | ONYMS, if register                                                                                                                                                                                                                                                           | ed company.      | ☐ Provided                           | as an Attachmer    | it 2     |    |  |
| Company if applicate                                                                     | Code, Fole: ( | Parties<br>include a           | address, if differen                                                                                                                                                                                                                                                         | t from MCD):     | Representati                         | ves (name and ac   | ldreśś): | SS |  |
| b. Pro                                                                                   |               |                                | NAME AND ADDRE                                                                                                                                                                                                                                                               | SS for all other | rs. (match rep                       | resentatives to co | ompanies | ;) |  |
| if applicat                                                                              | ,             |                                | d persons, if any,<br>address, if differen                                                                                                                                                                                                                                   | t from MCD):     | Representati                         | ves (name and ac   | ldress): |    |  |
| 7. Check one:                                                                            |               | Supporting Documentation Attac |                                                                                                                                                                                                                                                                              |                  | ☐ To be provided with Recommendation |                    |          |    |  |
| Comments:                                                                                |               |                                |                                                                                                                                                                                                                                                                              |                  |                                      |                    |          |    |  |