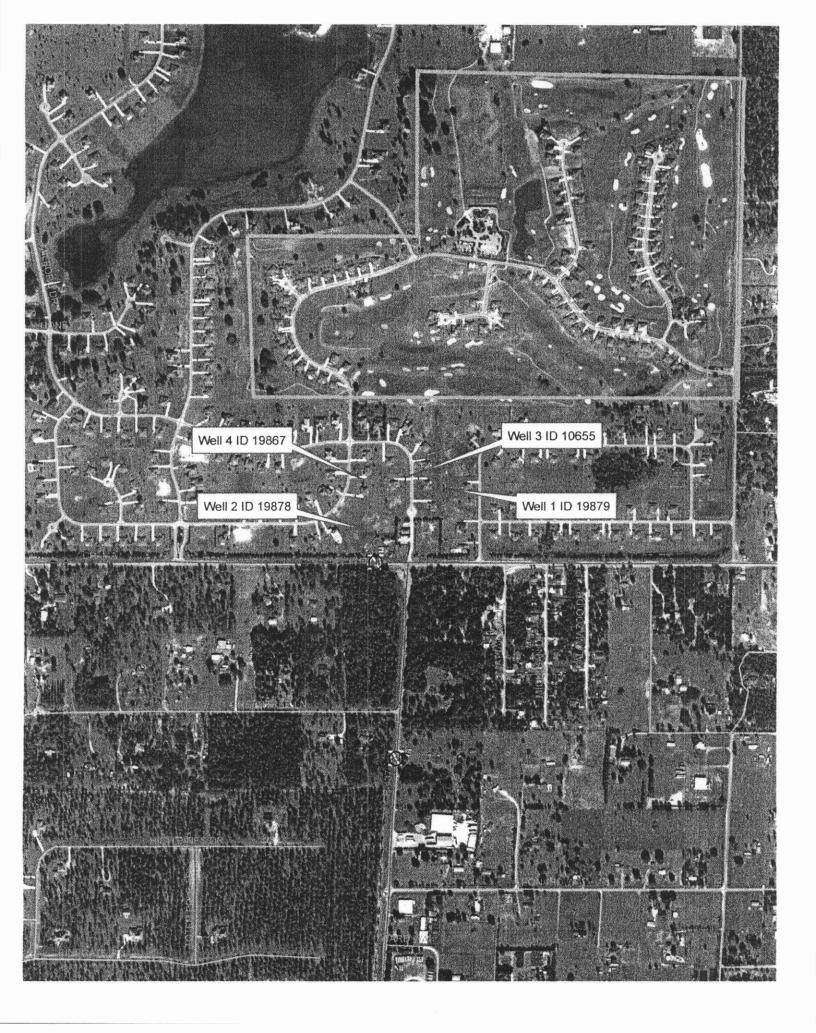

#### Dear Sir/Madam:

District staff completed a compliance review of Consumptive Use Permit (CUP) 2-069-2959-4, Upson Downs, and identified violations for Condition 30, 31, and 33.

Thank you for submitting the water use data that was due July 31, 2010, for Condition 30. Staff reviewed the information and found a discrepancy with the data for Pump No. 5 (Sta. ID 36173). Our Staff is unable to determine water use quantity based on the information provided. If water use data is not available, an estimate must be provided using historical data and/or pump hours of operations. I have included tabulated historical water use data for your reference. Also attached is an acrial map showing the approximate location of the wells. The District's database does not contain the location of Pump No. 5. Please provide a map showing the location of this pump. Within the next 30 days, please submit the revised water use data to my attention, at the address in the letterhead, referencing CI 960308.