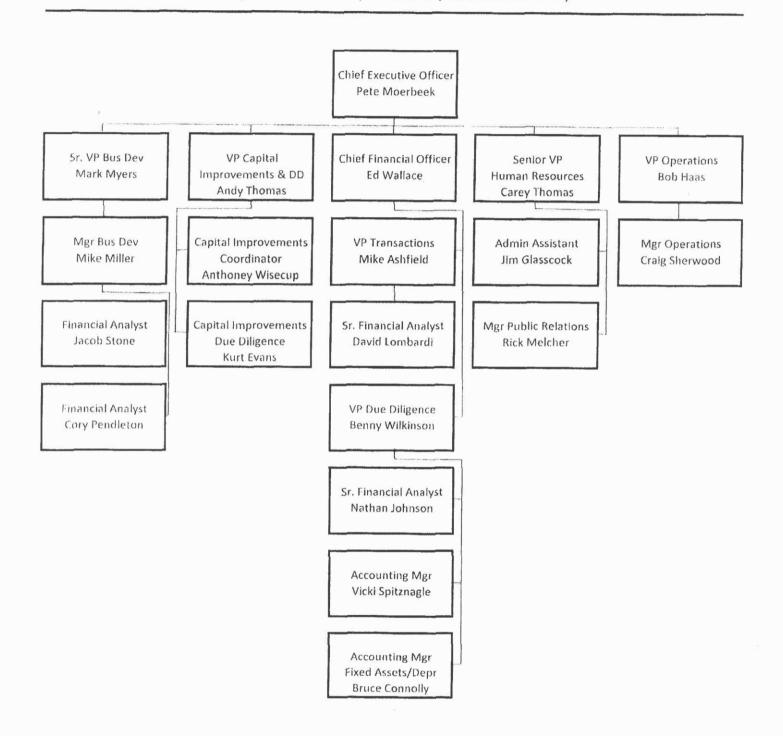

- Finance
- Financial Reporting
- Human Resources
- Income Tax Administration
- Legal Services
- Operations Management
- Payroll Administration
- Rate Case Administration
- Risk Management (Insurance)
- Treasury Management
- 2. Please provide a copy of the Organizational Charts for Ni America and all other subsidiaries that allocate costs to Ni Florida, that lists the employees, their respective job titles, the salaries for each employee, and a list of the duties and responsibilities of each employee for 2007 through 2010.

### **RESPONSE**: Attached are the following:

- Organization Chart by employee and title for Ni America Operation, LLC for2008/2009 and 2010. This is the only company which has corporate employees.
- The monthly salaries paid to each employee for 2008, 2009, and 2010 through September.
- The duties performed by these employees in total are detailed in the response to Question 1 of Staff's Sixth Data Request.
- 3. Please provide a copy of any documentation (formal and/or informal) and/or policy and procedures manuals that address how all costs allocated or charged by Ni America to Ni Florida are determined and how all costs of Ni Florida are allocated to the various water and wastewater systems.

# Ni America Operating, LLC Organization Chart by Personnel (For 2008 and 2009)

# Ni America Operating, LLC Organization Chart by Personnel (For 2010)

Ni America Operating, LLC Salaries For 2008

| Employee | lan        | Feb        | Mar        | ARE        | May        | Jun        | Jul        | Aug        | Seg        | Oct        | Nov        | Dec        | Total       |
|----------|------------|------------|------------|------------|------------|------------|------------|------------|------------|------------|------------|------------|-------------|
|          | 5,552.08   | 5,552.08   | 5,552.08   | 5,552.08   | 5,552.08   | 5,552.08   | 5,552.08   | 5,552.08   | 5,552.08   | 5,552.08   | 5,552.08   | 5,552.08   | 44,415.64   |
|          | 8,333.34   | 8,333.34   | 8,333.34   | 8,333.34   | 8,333.34   | 8,333.34   | 8,333.34   | 8,333.34   | 8,333.34   | 8,333.34   | 8,333.34   | 8,333.34   | 66,666.72   |
|          | -          | -          | •          | •          | -          | 7,916.66   | 7,916.66   | 7,916.66   | 7,916.66   | 7,916.66   | 7,916.66   | 7,916.66   | 55,416.62   |
|          | 8,333.34   | 8,333.34   | 8,333.34   | 8,333.34   | 8,333.34   | 8,333.34   | 8,333.34   | 8,333.34   | 8,333.34   | 8,333.34   | 8,333.34   | 8,333.34   | 66,666.72   |
|          | 3,750.00   | 3,750.00   | 3,750.00   | 3,750.00   | 3,750.00   | 3,750.00   | 3,750.00   | 3,750.00   | 3,750.00   | 3,750.00   | 3,750.00   | 3,750.00   | 30,000,00   |
|          | 6,833.34   | 6,833.34   | 6,833.34   | 6,833.34   | 6,833.34   | 6,833.34   | 6,833.34   | 6,833.34   | 6,833.34   | 11,833.34  | 11,833.34  | 11,833.34  | 69,566.72   |
|          | 8,333.34   | 8,333.34   | 8,333.34   | 8,333.34   | 8,333.34   | 8,333.34   | 8,333.34   | 8,333.34   | 8,333.34   | 8,333.34   | 8,333.34   | 8,333.34   | 66,666.72   |
| 3        | 15,375.00  | 15,375.00  | 15,375.00  | 15,375.00  | 15,375.00  | 15,375.00  | 15,375.00  | 15,375.00  | 15,375.00  | 15,375.00  | 15,375.00  | 15,375.00  | 123,000.00  |
|          | 3,333.34   | 3,333.34   | 3,333,34   | 3,333.34   | 3,333.34   | 3,333.34   | 3,333.34   | 3,333.34   | 3,333.34   | 3,333.34   | 3,333.34   | 3,333.34   | 26,666.72   |
|          | 3,416.66   | 3,416.66   | 3,416.66   | 3,416.66   | 3,416.66   | 3,416.66   | 3,520.83   | 3,625.00   | 3,625.00   | 3,625.00   | 3,625.00   | 3,625.00   | 28,479.15   |
|          | -          | -          | •          | -          |            | 2,500.00   | 5,000.00   | -          | -          | -          | -          | _          | 7,500.00    |
|          | 3,843.76   | 3,843.76   | 3,843.76   | 3,843.76   | 3,843.76   | 3,843.76   | 3,843.76   | 3,843.76   | 3,843.76   | 3,843.76   | 3,843.76   | 3,843.76   | 30,750.00   |
|          | 12,812.50  | 12,812.50  | 12,812.50  | 12,812.50  | 12,812.50  | 12,812.50  | 12,812.50  | 12,812.50  | 12,812.50  | 12,812.50  | 12,812.50  | 12,812.50  | 102,500.00  |
|          | 11,104.16  | 11,104.16  | 11,104,16  | 11,104.16  | 11,104.16  | 11,104.16  | 11,104.16  | 11,104.16  | 11,104.16  | 11,104.16  | 11,104.16  | 11,104.16  | 88,833.2    |
|          | 8,333.34   | 8,333.34   | 8,333,34   | 8,333.34   | 8,333.34   | 8,333.34   | 8,333,34   | 8,333.34   | 8,333.34   | 13,333.34  | 13,333.34  | 13,333.34  | 81,666.77   |
|          | 6,406.26   | 6,406.26   | 6,406.25   | 6,406.26   | 6,406.26   | 6,406.26   | 6,406.26   | 6,406.26   | 6,406.26   | 6,406.26   | 5,406.26   | 6,406.26   | 51,250.08   |
|          | 18,791.66  | 18,791.66  | 18,791.66  | 18,791.66  | 18,791.66  | 18,791.56  | 18,791.66  | 18,791.66  | 18,791.66  | 18,791.66  | 18,791,66  | 18,791.66  | 150,333.21  |
|          | 10,250.00  | 10,250.00  | 10,250.00  | 10,250.00  | 10,250.00  | 10,250.00  | 10,250.00  | 10,250.00  | 10,250.00  | 10,250.00  | 10,250.00  | 10,250.00  | 82,000,00   |
|          |            | -          | 5,833.34   | 5,833.34   | 5,833.34   | 5,833.34   | 15,833.34  | 5,833.34   | 5,833.34   | 5,833.34   | 5,833.34   | 5,833.34   | 56,666.77   |
|          | 8,333.34   | 8,333,34   | 8,333.34   | 8,333.34   | 8,333.34   | 8,333.34   | 8,333.34   | 8,333.34   | 8,333.34   | 8,333.34   | 8,333.34   | 8,333.34   | 66,666.77   |
| TAL      | 145,431.61 | 145,828.26 | 151,661,60 | 150,853.76 | 148,968.80 | 159,385.46 | 171,989.63 | 157,093.80 | 157,093.80 | 167,093.80 | 167,093.80 | 167,093,80 | 1,295,812.8 |