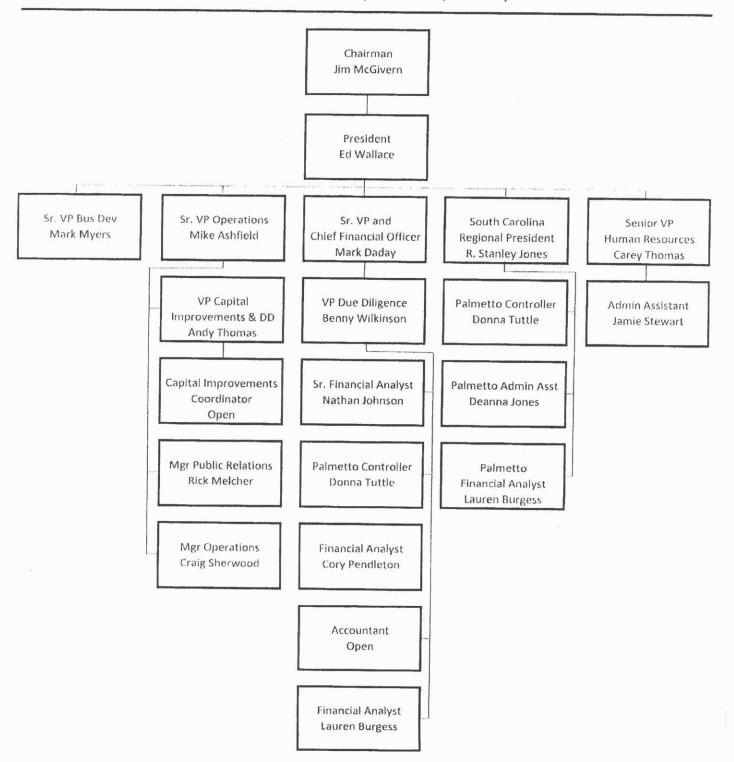

- Finance
- Financial Reporting
- Human Resources
- Income Tax Administration
- Legal Services
- Operations Management
- Payroll Administration
- Rate Case Administration
- Risk Management (Insurance)
- Treasury Management
- 2. Please provide a copy of the Organizational Charts for Ni America and all other subsidiaries that allocate costs to Ni Florida, that lists the employees, their respective job titles, the salaries for each employee, and a list of the duties and responsibilities of each employee for 2007 through 2010.

### **RESPONSE**: Attached are the following:

- Organization Chart by employee and title for Ni America Operation, LLC for2008/2009 and 2010. This is the only company which has corporate employees.
- The monthly salaries paid to each employee for 2008, 2009, and 2010 through September.
- The duties performed by these employees in total are detailed in the response to Question 1 of Staff's Sixth Data Request.
- 3. Please provide a copy of any documentation (formal and/or informal) and/or policy and procedures manuals that address how all costs allocated or charged by Ni America to Ni Florida are determined and how all costs of Ni Florida are allocated to the various water and wastewater systems.