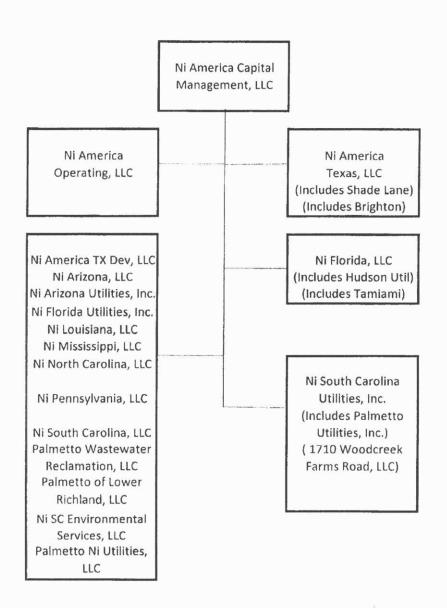

1. Please provide a copy of the Organizational Chart for Ni America, clearly illustrating the relationships between Ni America and its subsidiaries for 2007 through 2010. For each of the subsidiaries, please describe, in detail, the corporate functions that each performs.

RESPONSE: The Organizational Chart for Ni America companies is attached. Corporate governance is performed by Ni America Capital Management, LLC and all other functions are performed by Ni America Operating, LLC and are as follows:

# Ni America Capital Management, LLC and Subsidiaries Organization Chart by Entity As of November 15, 2010