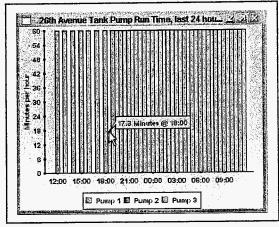

conds or less. *MISSION* then delivers the alarm or status message to your existing phones, pagers, faxes, etc., in addition to storing the event at your custom *MISSION* web site. There are no cellular contracts or licenses to obtain; *MISSION* handles all hardware and services. In addition to more standard SCADA functions such as reporting general alarms, pump run times, pump starts, meter reading and well/tank level monitoring, *MISSION*'s system has more advanced SCADA functions. The system actually analyses pump performance on an hourly and daily basis using customized, long term statistical formulas. When they detect abnormal pump performance, the system automatically notifies you of the trouble. Catching problems early before they become catastrophic failures saves a lot of money.



The M-110 system has many unique features. Electronic service keys turn the RTU off (no false alarms), acknowledge alarms at that site and document/log service personnel site inspections and maintenance. The RTU even turns itself back on after an hour if you forget to. *MISSION*'s amazing notification system not only logs all alarms and who acknowledged them, it tells you what happened with each notification attempt, who showed up next at the alarm site, when they got there and how long they were there. Filling out site activity logs manually is now automated. On-line diagnostics provide a multi-point snapshot of each wireless link. The system continuously self tests and automatically generates and delivers management reports. Now supervisors can conveniently oversee what's happening, wh