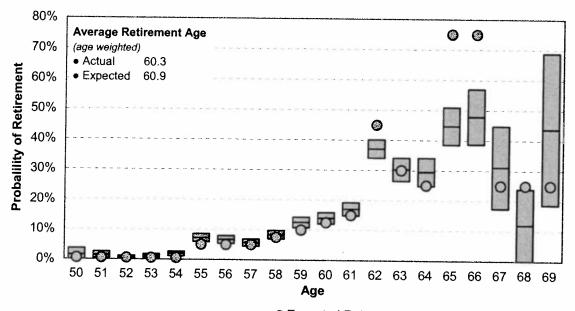

Scott Twery called me yesterday and indicated that he had had a discussion with Larry Sitton and Larry was concerned about a change we had made in the assumptions, or rather, the financial impact of a change we made in the assumptions. The change we made was raising the expected retirement age based on our historical experience. Historically, we had been expecting more people to retire at or before age 65, but our experience has not born that out. So as we always do in setting our assumptions, we look to incorporate the most reasonable and realistic assumptions in our benefit costs. What I didn't know until yesterday was that this change in retirement age assumptions had a significant impact on our 2011 costs - favorable, by the way. Larry spoke with Scott because he was concerned that we were being too conservative in our retirement age assumption and that we should reconsider so that we don't get "bit" down the road if our conservative assumption proves wrong. Scott has assured me that even if our historical experience starts to move the other direction, i.e., people retiring earlier than we now expect, any additional costs will come in over time as we progressively adjust our retirement age assumption.