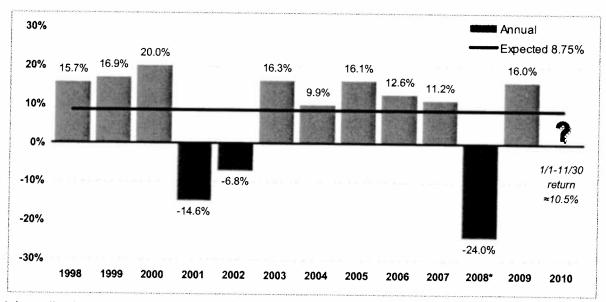

Database: SoCo Projects Copyright © 2011 Hewitt Associates LLC

Title/Subject 2010.12.01 - Acklin Estimates 10.53% Pension Trust Return for First 11 Months of 2010

Author Cheryl Murray/Atlanta/Hewitt Associates

# Cheryl, please post ... "Acklin estimates 10.53% pension trust return for first 11 months of 2010"

Joy, for rough estimates, lets use 10.5% for year.

----- Forwarded by Scott Twery/Atlanta/Hewitt Associates on 12/01/2010 10:51 AM -----

"Acklin, Tim"

<TPACKLIN@southernco.</p>
To "Joy Ferguson" <Joy.Ferguson@hewitt.com>

com>

cc "Scott Twery" <scott.twery@hewitt.com>, "Steffens, Roger S."

<rssteffe@southernco.com>

12/01/2010 10:19 AM Subject SCSMRT Estimated Pension Return - YTD through November

Joy,

Good morning. The estimated pension year-to-date return through November is 10.53%, based on actual YTD through October and an estimated November return (+11.58% and -0.94%, respectively). Please let me know if you have any questions.

To Cheryl Murray/Atlanta/Hewitt Associates@Hewitt Associates

NA, Joy Ferguson/Atlanta/Hewitt Associates@Hewitt

Subject Re: Fw: Estimated Return for 2010

Yes - 14.2% and agree likely difference in methods

Associates NA

01/20/2011 03:34 PM

Cheryl, please post ... "Steffens supplies his estimate of 2010 returns"

JOY, FYI ... We got 14% right? Difference like dollar vs. time weighted calcs ... again.

----- Forwarded by Scott Twery/Atlanta/Hewitt Associates on 01/20/2011 03:31 PM -----

"Steffens, Roger S."

<rssteffe@southernco.co
m>

To "Scott Twery" <scott.twery@hewitt.com>, "Bob Penter"

<br/>
<br/>
bob.penter.2@hewitt.com>

CC

01/20/2011 02:53 PM Subject Estimated Return for 2010

FYI it looks like the pension return will be north of 15% for the year but we don't have final numbers yet