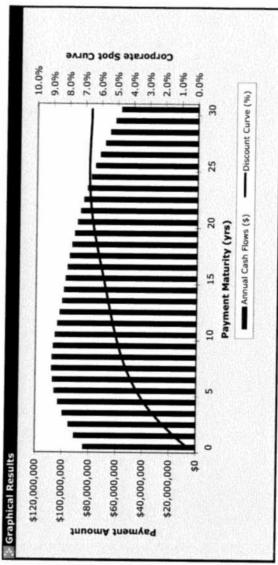

The most notable change in the market data relates to the yield curves supporting the discount rate selection. Since we last met, the market rates have increased roughly 30 - 35 basis points. As we discussed today, we reflected this change in the discount rates and most other related assumptions (base pay increases, statutory increase rates, installment parameters).

As a reminder, the October 4 updates were based on estimated September 30 discount rates. The estimates were 10 basis points higher than the discount rates anticipated as of August 31 and underlying the projections that we sent you September 15.

Also, here are a few other data points suggesting there is reason to hope year end results will be even better than our latest projections ...

The Citigroup above median yield curve as of September 30 would have suggested discount rates even higher than what were used for the latest updates (10 or so basis points).

• October market rates (based on Moody's AA, Barclay's Capital Long-Government / Credit, etc...) have increased 15 - 25 basis point since September 30.

Please call if you have questions or would like to discuss further.

Client Southern Company

Line of Business RFM

(01909)Confidential No.

Record Type Correspondence --

Client

Hi Jeff,

The November 30, 2010 yield curves are out. For most plans, the yield curves resulted in a 5 - 10 basis point increase relative to the October 31 rates.

Since October 31, the shorter duration bond rates increased. However, there was a flattening of the curve for the longer-rates. This resulted in very modest increases in overall rates for Southern's longer duration plans. The nonqualified pension rate increased much more (@20 bps) due to the plan's significantly shorter duration.

The attachment below includes the results for each plan, with a comparison to both December 31, 2009 and October 31, 2010 results.

We included our recommendation for the updated discount rate selection.