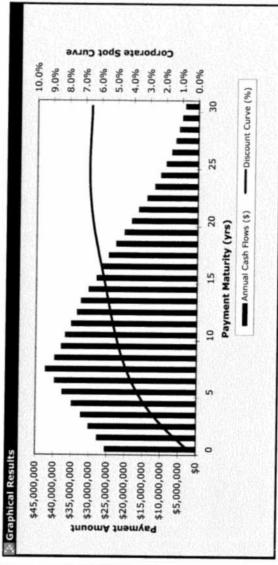

The most notable change in the market data relates to the yield curves supporting the discount rate selection. Since we last met, the market rates have increased roughly 30 - 35 basis points. As we discussed today, we reflected this change in the discount rates and most other related assumptions (base pay increases, statutory increase rates, installment parameters).

As a reminder, the October 4 updates were based on estimated September 30 discount rates. The estimates were 10 basis points higher than the discount rates anticipated as of August 31 and underlying the projections that we sent you September 15.

Also, here are a few other data points suggesting there is reason to hope year end results will be even better than our latest projections ...

The Citigroup above median yield curve as of September 30 would have suggested discount rates even higher than what were used for the latest updates (10 or so basis points).

• October market rates (based on Moody's AA, Barclay's Capital Long-Government / Credit, etc...) have increased 15 - 25 basis point since September 30.

Please call if you have questions or would like to discuss further.

Client Southern Company

Line of Business RFM

(01909)Confidential No.

Record Type Correspondence --

Client

Hi Jeff,

The November 30, 2010 yield curves are out. For most plans, the yield curves resulted in a 5 - 10 basis point increase relative to the October 31 rates.

Since October 31, the shorter duration bond rates increased. However, there was a flattening of the curve for the longer-rates. This resulted in very modest increases in overall rates for Southern's longer duration plans. The nonqualified pension rate increased much more (@20 bps) due to the plan's significantly shorter duration.

The attachment below includes the results for each plan, with a comparison to both December 31, 2009 and October 31, 2010 results.

We included our recommendation for the updated discount rate selection.