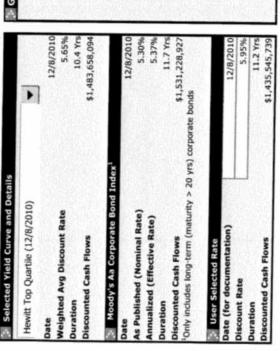

The most notable change in the market data relates to the yield curves supporting the discount rate selection. Since we last met, the market rates have increased roughly 30 - 35 basis points. As we discussed today, we reflected this change in the discount rates and most other related assumptions (base pay increases, statutory increase rates, installment parameters).

As a reminder, the October 4 updates were based on estimated September 30 discount rates. The estimates were 10 basis points higher than the discount rates anticipated as of August 31 and underlying the projections that we sent you September 15.

Also, here are a few other data points suggesting there is reason to hope year end results will be even better than our latest projections ...

The Citigroup above median yield curve as of September 30 would have suggested discount rates even higher than what were used for the latest updates (10 or so basis points).

• October market rates (based on Moody's AA, Barclay's Capital Long-Government / Credit, etc...) have increased 15 - 25 basis point since September 30.

Please call if you have questions or would like to discuss further.

Client Southern Company

Line of Business RFM

(01909)Confidential No.

Record Type Correspondence --

Client

Hi Jeff,

The November 30, 2010 yield curves are out. For most plans, the yield curves resulted in a 5 - 10 basis point increase relative to the October 31 rates.

Since October 31, the shorter duration bond rates increased. However, there was a flattening of the curve for the longer-rates. This resulted in very modest increases in overall rates for Southern's longer duration plans. The nonqualified pension rate increased much more (@20 bps) due to the plan's significantly shorter duration.

The attachment below includes the results for each plan, with a comparison to both December 31, 2009 and October 31, 2010 results.

We included our recommendation for the updated discount rate selection.