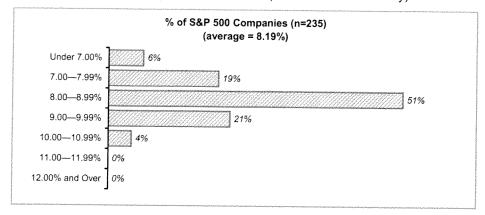

leverage caused by plan design (e.g., fixed deductible)
  - -- 0.5% 2.0% pre-Medicare
  - -- 2.0% 4.0% post-Medicare
- Potential trend assumption issues
  - Under 7% average trend rate for next five years
  - Initial medical trend rates below 7.0%
  - Ultimate trend rates below 5.0%
    - However, assumption should be consistent with inflation reflected in discount rate
  - Rates dropping faster than 1.0% per year
- Southern currently uses 8% to project annual claim costs for budget purposes (before adjustments for estimated impact of health care reform)
- Southern's 12/31/2009 assumption anticipated rates grading down over time



<sup>\*</sup> Before reflecting impact of plan caps; applied to RDS also.

■ Initial medical trend rates reported by S&P 500 in 2009 (from Aon Hewitt survey)



■ Ultimate medical trend rates reported by S&P 500 in 2009 (from Aon Hewitt survey)



### **Decisions**

|                                  | 12/31/2009                              | 12/31/2010            |
|----------------------------------|-----------------------------------------|-----------------------|
| Medicare Ineligible (Medical+Rx) |                                         |                       |
| ■ Initial Trend (2009)           |                                         |                       |
| — 2009→2010                      | 8.50% <sup>1</sup>                      | n/a                   |
| — 2010→2011                      | 8.00%                                   | 8.25% <sup>2</sup>    |
| ■ Ultimate Trend                 | 5.25%