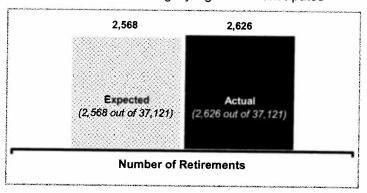

4 5%</sup> of grandfathered retirees expected to opt into Medicare Part D, preventing the company from obtaining RDS. For this 5%, obligations anticipate the company carves out of what it pays benefits paid by Medicare Part D.

- Anticipates when retirement benefit payments commence
- Particularly important for measuring retiree medical obligations due to relatively high cost of benefits prior to Medicare eligibility
- Generally, rates of retirement vary by age and reflect
  - Company-provided retirement benefits (pension, DC, and retiree welfare)
  - Government benefits (Medicare and Social Security)
  - Actual experience
- Results of in-depth analysis of actual retirements during 2006, 2007, 2008 and 2009
  - Expected versus actual number of retirements slightly higher than anticipated



Existing retirement rates statistically valid in total (refer to Appendix C)



- Detailed analysis shows experience starting to diverge based on non-grandfathered / grandfathered retiree medical status
  - Non-grandfathered employees retiring about one year later than grandfathered employees
  - Trend likely to continue due to increases in medical costs above fixed dollar employer subsidies
  - Could be appropriate to develop separate retirement rates on this basis
  - Should consider if analysis of past experience is accurate predictor of future events, taking into
    account any past non-recurring events and changing outlook of future retirement patterns





### **Decision**

|         | Percent Retiring at Age |                                  |                           |  |
|---