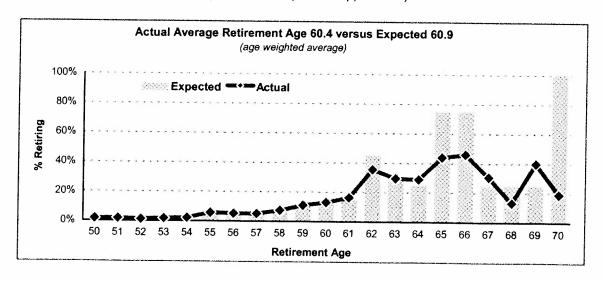

nting the company from obtaining RDS. For this 5%, obligations anticipate the company carves out of what it pays benefits paid by Medicare Part D.

- Anticipates when retirement benefit payments commence
- Particularly important for measuring retiree medical obligations due to relatively high cost of benefits prior to Medicare eligibility
- Generally, rates of retirement vary by age and reflect
  - Company-provided retirement benefits (pension, DC, and retiree welfare)
  - Government benefits (Medicare and Social Security)
  - Actual experience
- Results of in-depth analysis of actual retirements during 2006, 2007, 2008 and 2009
  - Expected versus actual number of retirements slightly higher than anticipated



Existing retirement rates statistically valid in total (refer to Appendix C)



- Detailed analysis shows experience starting to diverge based on non-grandfathered / grandfathered retiree medical status
  - Non-grandfathered employees retiring about one year later than grandfathered employees
  - Trend likely to continue due to increases in medical costs above fixed dollar employer subsidies
  - Could be appropriate to develop separate retirement rates on this basis
  - Should consider if analysis of past experience is accurate predictor of future events, taking into
    account any past non-recurring events and changing outlook of future retirement patterns





### **Decision**

|         | Percent Retiring at Age |                                  |                           |  |
|---------|-------------------------|----------------------------------|------------