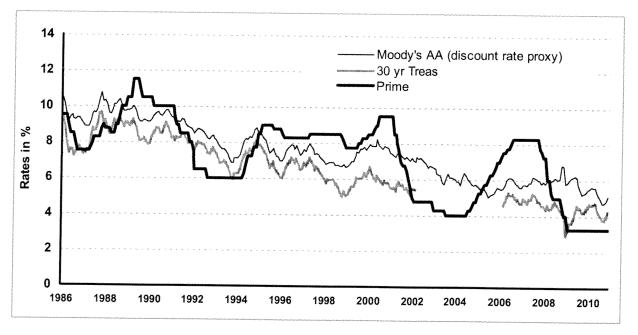

onger term average inflation rates at the lower end of anticipated range of average inflation
  - Consistent with other assumption changes

- Anticipates future level of parameters impacting size of non-qualified pension installments
  - 30-year Treasury yields
  - Prime rates
- Non-qualified pensions converted into single sum value of life annuity paid out in ten annual installments
  - Single sum based on:
    - Life expectancy of retiree; and
    - Discount rate linked to 30-year Treasury bond yield¹ (but no higher than 6.00%)
  - Unpaid single sum credited with interest at prime rate during installment payment period
- Prime rate varies greatly based on a number of non-economic factors
- Assumptions play significant role in pension values disclosed in proxy
- Historical monthly rates



<sup>&</sup>lt;sup>1</sup> Technically, average yields during the September of the calendar year preceding the year in which separation from service occurs

■ Historical monthly spread in rates



- Recent rates
  - Prime = 3.25% (November 2010)
  - 30-year Treasury yields
    - September 2010: 3.77% (average to be used for 2011 single sums)
    - December 14, 2010: 4.54% (spot rate)
- Aon Hewitt's 4<sup>th</sup> quarter capital market assumptions anticipate long government Treasury bond yields to exceed inflation by about 220 basis points over the long term
- Southern's assumptions have given significant weight to long-term trends

#### Decision

|                          | 12/31/2009 | 12/31/2010 |
|--------------------------|------------|------------|
| ■ 30-year Treasury yield | 4.2