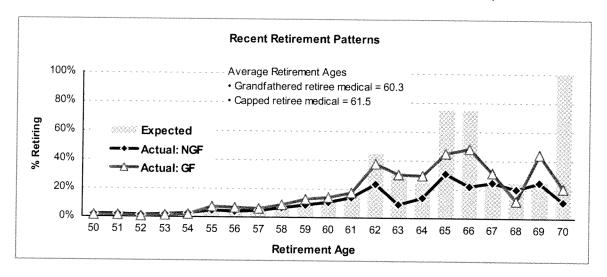

Scott Twery called me yesterday and indicated that he had had a discussion with Larry Sitton and Larry was concerned about a change we had made in the assumptions, or rather, the financial impact of a change we made in the assumptions. The change we made was raising the expected retirement age based on our historical experience. Historically, we had been expecting more people to retire at or before age 65, but our experience has not born that out. So as we always do in setting our assumptions, we look to incorporate the most reasonable and realistic assumptions in our benefit costs. What I didn't know until yesterday was that this change in retirement age assumptions had a significant impact on our 2011 costs - favorable, by the way. Larry spoke with Scott because he was concerned that we were being too conservative in our retirement age assumption and that we should reconsider so that we don't get "bit" down the road if our conservative assumption proves wrong. Scott has assured me that even if our historical experience starts to move the other direction, i.e., people retiring earlier than we now expect, any additional costs will come in over time as we progressively adjust our retirement age assumption.