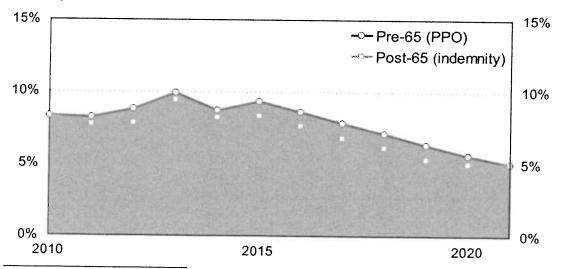

|
| Covered Em       | ployees     |        |          |                                         |          |          |          |               |
| All Ages         | 5.90%       | 4.90%  | 3.90%    | 2.90%                                   | 2.40%    | 2.15%    | 2.15%    | 2.15%         |

<sup>&</sup>lt;sup>1</sup> Assumption for 1/1/2011 funding is the same

- Anticipates rate of increase in per capita healthcare costs and Medicare Rx subsidy
- Base on general trends/expectations tailored to plan specifics
- Historical trend rates for indemnity plans from Aon Hewitt's healthcare actuaries¹



- Short-term projected trend rates from Aon Hewitt's healthcare actuaries
  - Based on national trends, adjusted for Southern specific plan designs
  - Projections under continual revision



<sup>&</sup>lt;sup>1</sup> Estimate for indemnity plans with prescription drugs based on several different surveys and government statistics. Trend for "Year" represents increase from "Year" to "Year+1" (e.g, 2005 trend is increase from 2005 to 2006).

- Costs anticipated to continue trending faster than general inflation
- Near-term expect trend to remain fairly constant to slightly increasing
  - Health Care Reform likely to add up to 100 basis points to trend prior to 2014
  - Health Care Reform impact primarily on pre-Medicare costs
- Long-term expect trend to moderate
  - Anticipate national health expenditures ("NHE") to stabilize as a percentage of GDP
  - Suggests declining trend rates over time
- Trends can be impacted by leverage caused by plan design (e.g., fixed deductible)