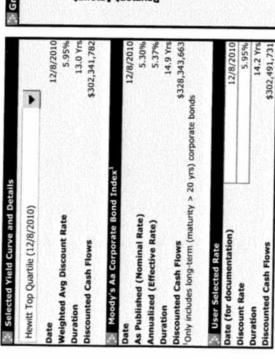

The most notable change in the market data relates to the yield curves supporting the discount rate selection. Since we last met, the market rates have increased roughly 30 - 35 basis points. As we discussed today, we reflected this change in the discount rates and most other related assumptions (base pay increases, statutory increase rates, installment parameters).

As a reminder, the October 4 updates were based on estimated September 30 discount rates. The estimates were 10 basis points higher than the discount rates anticipated as of August 31 and underlying the projections that we sent you September 15.

Also, here are a few other data points suggesting there is reason to hope year end results will be even better than our latest projections ...

The Citigroup above median yield curve as of September 30 would have suggested discount rates even higher than what were used for the latest updates (10 or so basis points).

• October market rates (based on Moody's AA, Barclay's Capital Long-Government / Credit, etc...) have increased 15 - 25 basis point since September 30.

Please call if you have questions or would like to discuss further.

Client Southern Company

Line of Business RFM

(01909)Confidential No.

Record Type Correspondence --

Client

Hi Jeff,

The November 30, 2010 yield curves are out. For most plans, the yield curves resulted in a 5 - 10 basis point increase relative to the October 31 rates.

Since October 31, the shorter duration bond rates increased. However, there was a flattening of the curve for the longer-rates. This resulted in very modest increases in overall rates for Southern's longer duration plans. The nonqualified pension rate increased much more (@20 bps) due to the plan's significantly shorter duration.

The attachment below includes the results for each plan, with a comparison to both December 31, 2009 and October 31, 2010 results.

We included our recommendation for the updated discount rate selection.