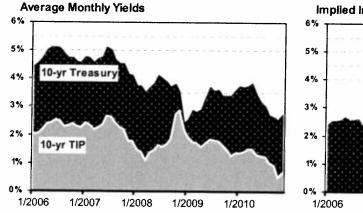

Note that the capital market assumptions reflect a long term inflation assumption of 2.20%. Some other sources (e.g., TIP vs Treasury yields) seem to suggest lower inflation expectations by the market. The primary concern about being about to support the 8.75% assumption would be if Southern wanted to use an inflation assumption well below 2.20%. For example, if a 1.50% inflation expectation was used in the return analysis, the model would compute an expected return of just 8.58%. That doesn't mandate a change in the 8.75% assumption (the odds of achieving an average return of 8.75% over the next 10-30 years would still be about 47%); however, there would be much more to "think about" in that case.