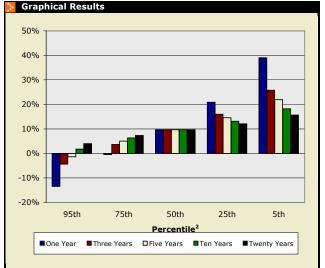

|
|                                              |
|                                              |
|                                              |

| >       | Range of R | Returns |       |        |        |  |
|---------|------------|---------|-------|--------|--------|--|
|         |            |         |       |        |        |  |
| Year(s) | 95th       | 75th    | 50th  | 25th   | 5th    |  |
| 1       | -13.50%    | -0.51%  | 9.66% | 20.86% | 39.02% |  |
| 3       | -4.38%     | 3.67%   | 9.66% | 15.99% | 25.76% |  |
| 5       | -1.38%     | 4.99%   | 9.66% | 14.53% | 21.93% |  |
| 10      | 1.73%      | 6.34%   | 9.66% | 13.08% | 18.20% |  |
| 20      | 3.99%      | 7.30%   | 9.66% | 12.07% | 15.63% |  |
| 13      | 2.68%      | 6.74%   | 9.66% | 12.66% | 17.12% |  |



| Horizon Analysis                                                                                                                              |                 |                        |                                           |                    |
|-----------------------------------------------------------------------------------------------------------------------------------------------|-----------------|------------------------|-------------------------------------------|--------------------|
| Time Horizon (yrs)                                                                                                                            | 10              |                        |                                           |                    |
| Return Percentile <sup>2</sup>