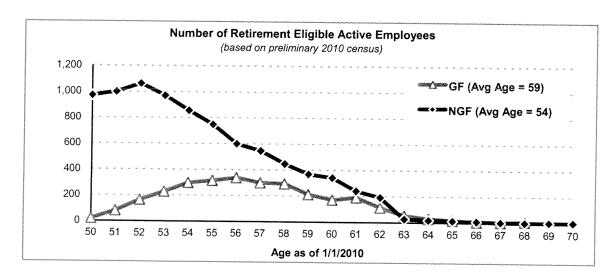

Scott Twery called me yesterday and indicated that he had had a discussion with Larry Sitton and Larry was concerned about a change we had made in the assumptions, or rather, the financial impact of a change we made in the assumptions. The change we made was raising the expected retirement age based on our historical experience. Historically, we had been expecting more people to retire at or before age 65, but our experience has not born that out. So as we always do in setting our assumptions, we look to incorporate the most reasonable and realistic assumptions in our benefit costs. What I didn't know until yesterday was that this change in retirement age assumptions had a significant impact on our 2011 costs - favorable, by the way. Larry spoke with Scott because he was concerned that we were being too conservative in our retirement age assumption and that we should reconsider so that we don't get "bit" down the road if our conservative assumption proves wrong. Scott has assured me that even if our historical experience starts to move the other direction, i.e., people retiring earlier than we now expect, any additional costs will come in over time as we progressively adjust our retirement age assumption.