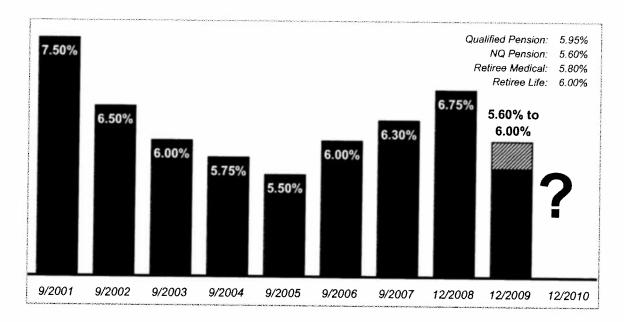

The most notable change in the market data relates to the yield curves supporting the discount rate selection. Since we last met, the market rates have increased roughly 30 - 35 basis points. As we discussed today, we reflected this change in the discount rates and most other related assumptions (base pay increases, statutory increase rates, installment parameters).

Client Southern Company

Line of Business RFM

(01909)Confidential No.

Record Type Correspondence --

Client

Hi Jeff,

The November 30, 2010 yield curves are out. For most plans, the yield curves resulted in a 5 - 10 basis point increase relative to the October 31 rates.

Since October 31, the shorter duration bond rates increased. However, there was a flattening of the curve for the longer-rates. This resulted in very modest increases in overall rates for Southern's longer duration plans. The nonqualified pension rate increased much more (@20 bps) due to the plan's significantly shorter duration.

The attachment below includes the results for each plan, with a comparison to both December 31, 2009 and October 31, 2010 results.

We included our recommendation for the updated discount rate selection.