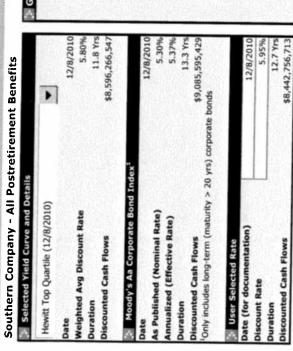

# Joy,

I have reviewed the suggested changes and I confirm my agreement with all of them. With respect to qualified pensions, I would go with 5.55% to be consistent with prior years and I confirm our conclusion to revise our other assumptions accordingly by 25 bp.

Requested by December 10)

Hi Jeff,

Attached below are the final updates on yield curves for discount rates and related assumptions as of December 31, 2010. Please confirm all suggestions in green cells or provide alternative rates to use.

2010 Yield Curve Results from 12.31\_sent.xls

Posted by Cheryl Murray

Additionally, we included an excel version of the projected cashflows used in the yield curve analysis, anticipating that the auditors may request this information.

Unless you indicate otherwise, our understanding is that this document summarizes all parameters (assumptions, plan changes, etc..) to be used in the December 31, 2010 disclosure information for the all the postretirement benefit plans.

We updated the guide to include market data as of December 31, 2010 and all of Southern's final

decisions related to assumptions for year-end.

Additionally, we included an excel version of the projected cashflows used in the yield curve analysis, anticipating that the auditors may request this information.