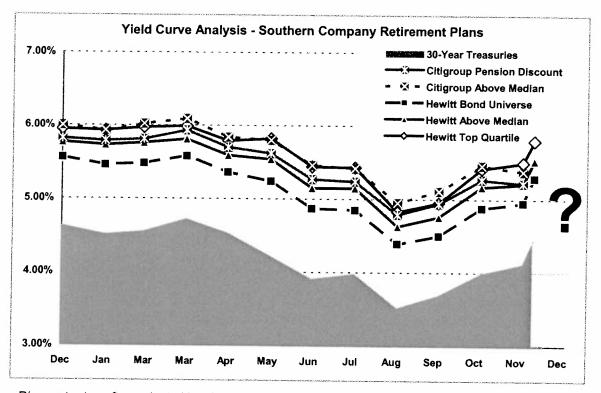

of anticipated future benefits
- ASC 715 says to set rate by reference to high-quality, fixed-income investments available on the measurement date whose cash outflows match the timing and amount of expected benefit payments
  - Process similar to a third party insurer pricing contract to provide for future benefits
  - High-quality determined to mean "Aa" rating or better in this context
- "Yield curve analysis" now universal basis for selection
  - Present value of benefits derived by discounting anticipated future benefit payments by yields on actual bonds that could be bought as of the measurement date
  - Suggested discount rate is a single rate that produces the same present value of benefits
- Rates dropped substantially during 2010 but are beginning to return to 12/31/2009 levels



- Discount rates often selected by plan
  - --- Impetus is FAS 158 requirement to reflect funded status of each plan in balance sheet
  - Materiality of selecting rates by plan should be considered

■ Southern's discount rate selections



- Southern selected discount rates as of 12/31/2009 through reference to discount rates suggested by several different yield curve analyses done as of the measurement date
- Yield curve analysis as of 12/8/2010 (based on cash flows from 12/31/2009 measurement; see Appendix A for additional details; to be updated as of 12/31/2010 before final selection

|                        | Ac                           | n Hewitt Deve                                               |                                                      | Citigroup | Developed