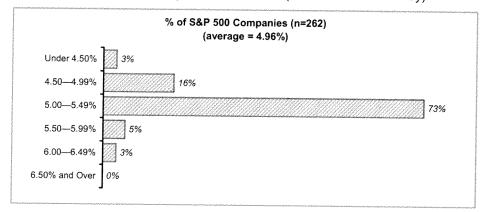

- -- 2.0% 4.0% post-Medicare
- Potential trend assumption issues
  - Under 7% average trend rate for next five years
  - Initial medical trend rates below 7.0%
  - Ultimate trend rates below 5.0%
    - However, assumption should be consistent with inflation reflected in discount rate
  - Rates dropping faster than 1.0% per year
- Southern currently uses 8% to project annual claim costs for budget purposes (before adjustments for estimated impact of health care reform)
- Southern's 12/31/2009 assumption anticipated rates grading down over time



<sup>\*</sup> Before reflecting impact of plan caps; applied to RDS also.

■ Initial medical trend rates reported by S&P 500 in 2009 (from Aon Hewitt survey)



■ Ultimate medical trend rates reported by S&P 500 in 2009 (from Aon Hewitt survey)



### **Decisions**

|                                  | 12/31/2009                              | 12/31/2010            |
|----------------------------------|-----------------------------------------|-----------------------|
| Medicare Ineligible (Medical+Rx) |                                         |                       |
| ■ Initial Trend (2009)           |                                         |                       |
| — 2009→2010                      | 8.50% <sup>1</sup>                      | n/a                   |
| — 2010→2011                      | 8.00%                                   | 8.25% <sup>2</sup>    |
| ■ Ultimate Trend                 | 5.25%                                   | 5.00%                 |
| Year Ultimate Reached            | 2016