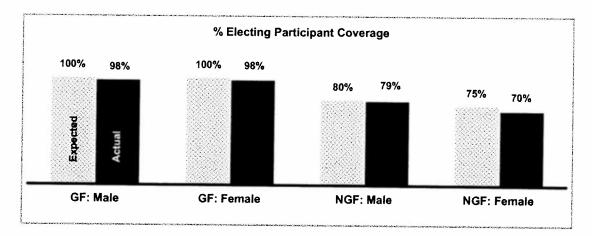

ect
  - Grandfathered retirees contribute only modest fraction of actual cost of coverage
  - Subsidy caps force other retirees' annual contributions to increase faster than medical trend rates
  - Southern generally pursues options to make its coverage appealing for capped retirees
    - Offer low cost healthcare options
    - Reduce post-65 costs for Medicare Rx subsidy
    - Allow retirees to opt in and out of coverage
- Southern first dropped assumed participation for capped retirees below 100% starting with 9/30/2005 measurement

- Participation assumptions modified starting with 12/31/2009 measurement to reflect analysis of actual retirements during 2006, 2007, and 2008
  - Grandfathered election rates near 100% as expected, but participation for capped retirees below rates assumed



 Generally, fewer participants had elected spousal coverage than anticipated, especially female retirees. Percentages reflect marriage (75% male / 65% female) and coverage election rates.



Note: Expected percentages reflect married percentage and coverage election assumptions.

 Anticipate comparing revised assumptions to actual elections again by 2012 measurement date with special attention to spousal participation

### **Decision**

|                                                      | 12/31/2009                              | 12/31/2010                              |
|------------------------------------------------------|-----------------------------------------|-----------------------------------------|
| Retirees                                             | 100% of those repo