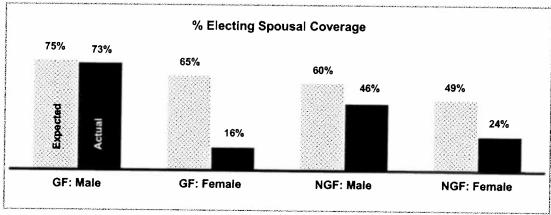

es
  - Southern generally pursues options to make its coverage appealing for capped retirees
    - Offer low cost healthcare options
    - Reduce post-65 costs for Medicare Rx subsidy
    - Allow retirees to opt in and out of coverage
- Southern first dropped assumed participation for capped retirees below 100% starting with 9/30/2005 measurement

- Participation assumptions modified starting with 12/31/2009 measurement to reflect analysis of actual retirements during 2006, 2007, and 2008
  - Grandfathered election rates near 100% as expected, but participation for capped retirees below rates assumed



 Generally, fewer participants had elected spousal coverage than anticipated, especially female retirees. Percentages reflect marriage (75% male / 65% female) and coverage election rates.



Note: Expected percentages reflect married percentage and coverage election assumptions.

 Anticipate comparing revised assumptions to actual elections again by 2012 measurement date with special attention to spousal participation

### **Decision**

|                                                      | 12/31/2009                              | 12/31/2010                              |
|------------------------------------------------------|-----------------------------------------|-----------------------------------------|
| Retirees                                             | 100% of those reported as participating | 100% of those reported as participating |
| Grandfathered employees                              |                                         |