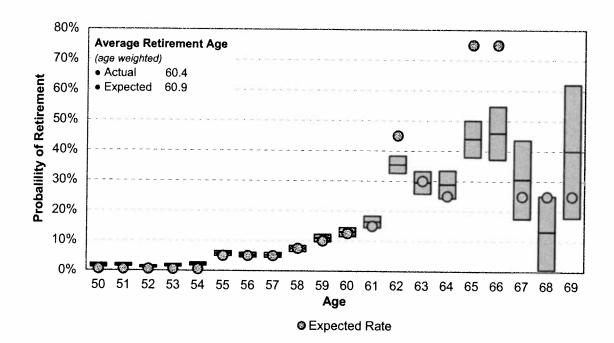

Scott Twery called me yesterday and indicated that he had had a discussion with Larry Sitton and Larry was concerned about a change we had made in the assumptions, or rather, the financial impact of a change we made in the assumptions. The change we made was raising the expected retirement age based on our historical experience. Historically, we had been expecting more people to retire at or before age 65, but our experience has not born that out. So as we always do in setting our assumptions, we look to incorporate the most reasonable and realistic assumptions in our benefit costs. What I didn't know until yesterday was that this change in retirement age assumptions had a significant impact on our 2011 costs - favorable, by the way. Larry spoke with Scott because he was concerned that we were being too conservative in our retirement age assumption and that we should reconsider so that we don't get "bit" down the road if our conservative assumption proves wrong. Scott has assured me that even if our historical experience starts to move the other direction, i.e., people retiring earlier than we now expect, any additional costs will come in over time as we progressively adjust our retirement age assumption.