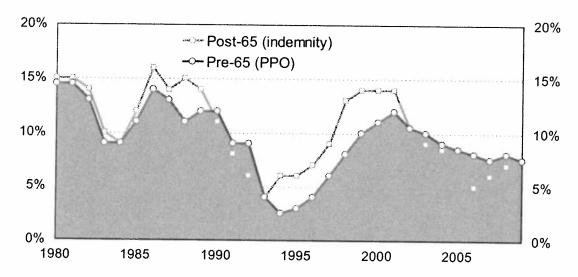

| 2.15%    | 2.15%    | 2.15%    | 2.15%         |
| Over 55          | 4.90%       | 3.90%  | 3.40%    | 2.90%                                   | 2.15%    | 2.15%    | 2.15%    | 2.15%         |
| Covered Em       | ployees     |        |          |                                         |          |          |          |               |
| All Ages         | 5.90%       | 4.90%  | 3.90%    | 2.90%                                   | 2.40%    | 2.15%    | 2.15%    | 2.15%         |

<sup>&</sup>lt;sup>1</sup> Assumption for 1/1/2011 funding is the same

- Anticipates rate of increase in per capita healthcare costs and Medicare Rx subsidy
- Base on general trends/expectations tailored to plan specifics
- Historical trend rates for indemnity plans from Aon Hewitt's healthcare actuaries¹



- Short-term projected trend rates from Aon Hewitt's healthcare actuaries
  - Based on national trends, adjusted for Southern specific plan designs
  - Projections under continual revision



<sup>&</sup>lt;sup>1</sup> Estimate for indemnity plans with prescription drugs based on several different surveys and government statistics. Trend for "Year" represents increase from "Year" to "Year+1" (e.g, 2005 trend is increase from 2005 to 2006).

- Costs anticipated to continue trending faster than general inflation
- Near-term expect trend to remain fairly constant to slightly increasing
  - Health Care Reform likely to add up to 100 basis points to trend prior to 2014
  - Health Care Reform impact primarily on pre-Medicare costs
- Long-term expect trend to moderate
  - Anticipate national he