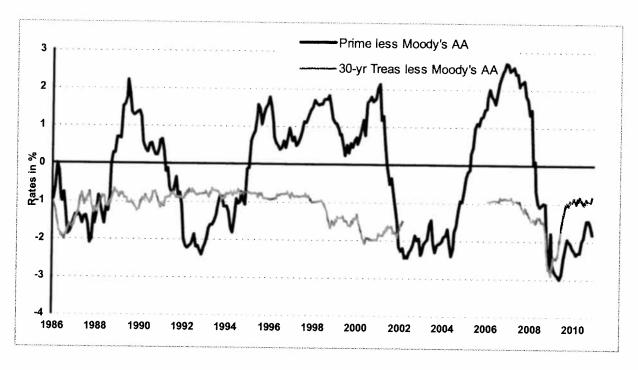

f non-qualified pension installments
  - 30-year Treasury yields
  - Prime rates
- Non-qualified pensions converted into single sum value of life annuity paid out in ten annual installments
  - Single sum based on:
    - Life expectancy of retiree; and
    - Discount rate linked to 30-year Treasury bond yield¹ (but no higher than 6.00%)
  - Unpaid single sum credited with interest at prime rate during installment payment period
- Prime rate varies greatly based on a number of non-economic factors
- Assumptions play significant role in pension values disclosed in proxy
- Historical monthly rates



<sup>&</sup>lt;sup>1</sup> Technically, average yields during the September of the calendar year preceding the year in which separation from service occurs

■ Historical monthly spread in rates



- Recent rates
  - Prime = 3.25% (November 2010)
  - 30-year Treasury yields
    - September 2010: 3.77% (average to be used for 2011 single sums)
    - December 14, 2010: 4.54% (spot rate)
- Aon Hewitt's 4<sup>th</sup> quarter capital market assumptions anticipate long government Treasury bond yields to exceed inflation by about 220 basis points over the long term
- Southern's assumptions have given significant weight to long-term trends

#### Decision

|                          | 12/31/2009 | 12/31/2010 |
|--------------------------|------------|------------|
| ■ 30-year Treasury yield | 4.25%      | 4.50%      |
| ■ Prime rate             | 5.25%      | 5.25%      |

- 30-year Treasury yield increased slightly to reflect recent market data
- Prime rate continues to be in-line with lo