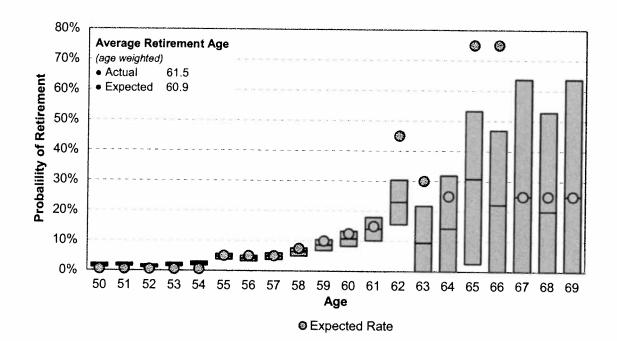

Scott Twery called me yesterday and indicated that he had had a discussion with Larry Sitton and Larry was concerned about a change we had made in the assumptions, or rather, the financial impact of a change we made in the assumptions. The change we made was raising the expected retirement age based on our historical experience. Historically, we had been expecting more people to retire at or before age 65, but our experience has not born that out. So as we always do in setting our assumptions, we look to incorporate the most reasonable and realistic assumptions in our benefit costs. What I didn't know until yesterday was that this change in retirement age assumptions had a significant impact on our 2011 costs - favorable, by the way. Larry spoke with Scott because he was concerned that we were being too conservative in our retirement age assumption and that we should reconsider so that we don't get "bit" down the road if our conservative assumption proves wrong. Scott has assured me that even if our historical experience starts to move the other direction, i.e., people retiring earlier than we now expect, any additional costs will come in over time as we progressively adjust our retirement age assumption.