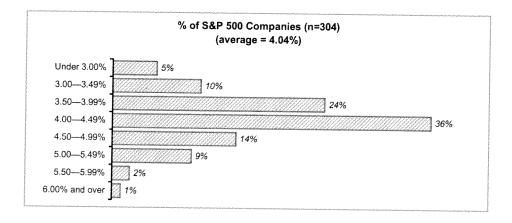

| 4.00%    | 3.00%    | 2.50%                                   | 2.25%    |               |
| 50 to 54         | 5.00%       | 4.50%  | 4.00%    | 3.50%    | 2.25%    | 2.25%                                   | 2.25%    | 2.25%         |
| Over 55          | 5.00%       | 4.00%  | 3.50%    | 3.00%    | 2.25%    | 2.25%                                   | 2.25%    | 2.25%         |
| Covered Em       | ployees     |        |          |          |          |                                         |          |               |
| All Ages         | 6.00%       | 5.00%  | 4.00%    | 3.00%    | 2.50%    | 2.25%                                   | 2.25%    | 2.25%         |

<sup>-</sup> SERP Participants: 4.00%

■ Salary increase rates reported by S&P 500 in 2009 (from Aon Hewitt Survey)²



Assumption for 1/1/2010 funding is the same

<sup>&</sup>lt;sup>2</sup> Primarily for reference purposes; not a primary basis for assumption.

### **Decisions**

|                        | 12/31/2009 | 12/31/2010 <sup>1</sup> |
|------------------------|------------|-------------------------|
| ■ SERP Participants    | 4.00%      | 4.00%                   |
| ■ Noncovered employees | See above  | 10 bps lower            |
| ■ Covered employees    | See above  | 10 bps lower            |

- Slight decrease in rates of base pay increases seen as consistent with slightly lower long term inflation expectations that seem to be embedded in current market interest rates
- Revised rates for noncovered and covered employees other than SERP participants

| Years of Service |             |        |