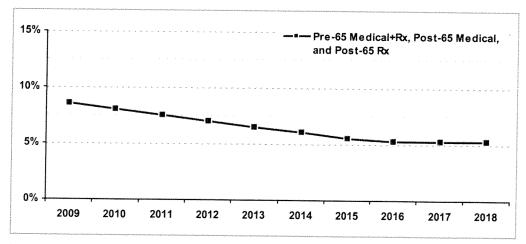

- Anticipate national health expenditures ("NHE") to stabilize as a percentage of GDP
  - Suggests declining trend rates over time
- Trends can be impacted by leverage caused by plan design (e.g., fixed deductible)
  - -- 0.5% 2.0% pre-Medicare
  - -- 2.0% 4.0% post-Medicare
- Potential trend assumption issues
  - Under 7% average trend rate for next five years
  - Initial medical trend rates below 7.0%
  - Ultimate trend rates below 5.0%
    - However, assumption should be consistent with inflation reflected in discount rate
  - Rates dropping faster than 1.0% per year
- Southern currently uses 8% to project annual claim costs for budget purposes (before adjustments for estimated impact of health care reform)
- Southern's 12/31/2009 assumption anticipated rates grading down over time



<sup>\*</sup> Before reflecting impact of plan caps; applied to RDS also.

■ Initial medical trend rates reported by S&P 500 in 2009 (from Aon Hewitt survey)



■ Ultimate medical trend rates reported by S&P 500 in 2009 (from Aon Hewitt survey)



### **Decisions**

|                                  | 12/31/2009                              | 12/31/2010            |
|----------------------------------|-----------------------------------------|-----------------------|
| Medicare Ineligible (Medical+Rx) |                                         |                       |
| ■ Initial Trend (2009)           |                                         |                       |
| — 2009→2010                      | 8.50% <sup>1</sup>                      | n/a                   |
| — 2010→2011