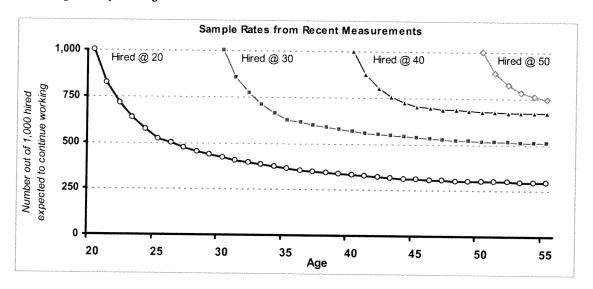

lysis of retirements during 2006, 2007, and 2008
  - Average retirement age increased slightly versus prior review



- Even so, decided to make no changes pending confirmation of trend in later analysis

### **Decision**

| Retirement age for              | 12/31/2009 | 12/31/2010 |
|---------------------------------|------------|------------|
| Current vested terms            | Age 57     | Age 57     |
| Anticipated future vested terms | Age 57     | Age 57     |

Existing assumptions still in line with future expectations

- Anticipates how many employees leave company for reason other than retirement, death, and disability
- Rates typically vary by age and service
- Southern's assumed withdrawal rates
  - High for first five years of service
  - Decline gradually with age thereafter



- In-depth analysis of actual terminations during 2006, 2007, and 2008 done in 2009
  - Actual experience in first five years of service consistent with expectations in total
    - Expected 695 to terminate over three years (7,400 exposures)
    - Actually 692 terminated
  - Actual experience after five years indicated slightly higher turnover
    - Expected 499 to terminate over three years (35,800 exposures)
    - Actually 862 terminated
    - Actual experience differed from expectations most for noncovered
  - Assumptions adjusted starting 12/31/2009
  - Anticipate doing another detailed analysis by 2012 measurement

■ 12/31/2009 Assumption (withdrawals per 1,000 participants)

|                |                |              | Years        | Years of Service |      |              |
|