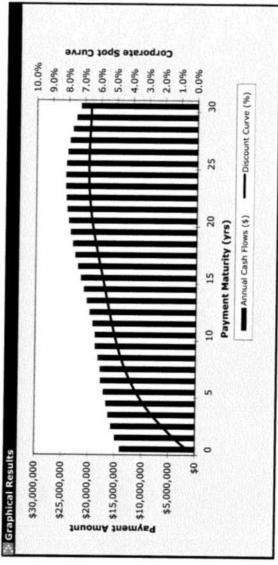

The most notable change in the market data relates to the yield curves supporting the discount rate selection. Since we last met, the market rates have increased roughly 30 - 35 basis points. As we discussed today, we reflected this change in the discount rates and most other related assumptions (base pay increases, statutory increase rates, installment parameters).

The attachment below includes the results for each plan, with a comparison to both December 31, 2009 and October 31, 2010 results.

We included our recommendation for the updated discount rate selection.