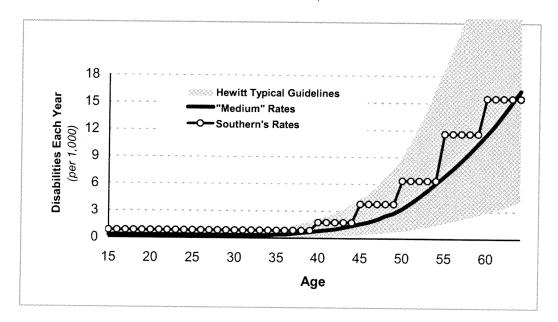

Scott Twery called me yesterday and indicated that he had had a discussion with Larry Sitton and Larry was concerned about a change we had made in the assumptions, or rather, the financial impact of a change we made in the assumptions. The change we made was raising the expected retirement age based on our historical experience. Historically, we had been expecting more people to retire at or before age 65, but our experience has not born that out. So as we always do in setting our assumptions, we look to incorporate the most reasonable and realistic assumptions in our benefit costs. What I didn't know until yesterday was that this change in retirement age assumptions had a significant impact on our 2011 costs - favorable, by the way. Larry spoke with Scott because he was concerned that we were being too conservative in our retirement age assumption and that we should reconsider so that we don't get "bit" down the road if our conservative assumption proves wrong. Scott has assured me that even if our historical experience starts to move the other direction, i.e., people retiring earlier than we now expect, any additional costs will come in over time as we progressively adjust our retirement age assumption.