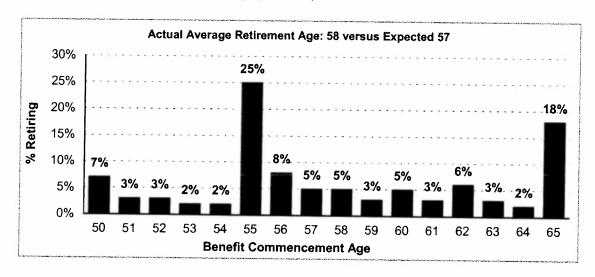

Scott Twery called me yesterday and indicated that he had had a discussion with Larry Sitton and Larry was concerned about a change we had made in the assumptions, or rather, the financial impact of a change we made in the assumptions. The change we made was raising the expected retirement age based on our historical experience. Historically, we had been expecting more people to retire at or before age 65, but our experience has not born that out. So as we always do in setting our assumptions, we look to incorporate the most reasonable and realistic assumptions in our benefit costs. What I didn't know until yesterday was that this change in retirement age assumptions had a significant impact on our 2011 costs - favorable, by the way. Larry spoke with Scott because he was concerned that we were being too conservative in our retirement age assumption and that we should reconsider so that we don't get "bit" down the road if our conservative assumption proves wrong. Scott has assured me that even if our historical experience starts to move the other direction, i.e., people retiring earlier than we now expect, any additional costs will come in over time as we progressively adjust our retirement age assumption.