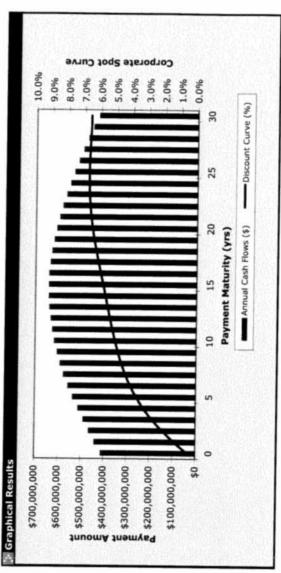

The most notable change in the market data relates to the yield curves supporting the discount rate selection. Since we last met, the market rates have increased roughly 30 - 35 basis points. As we discussed today, we reflected this change in the discount rates and most other related assumptions (base pay increases, statutory increase rates, installment parameters).

The attachment below includes the results for each plan, with a comparison to both December 31, 2009 and October 31, 2010 results.

We included our recommendation for the updated discount rate selection.