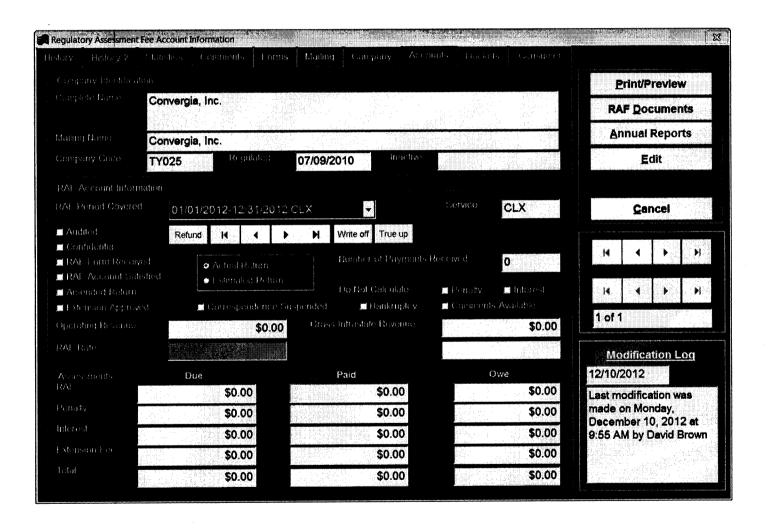

Convergia, Inc. Delinquent 2012 Regulatory Assessment Fees due January 30, 2013.

**Attachments:** 

ty025-12-0-d-0.pdf; RAFty025-11-0-r-0.pdf

Hi Christine,

Thanks for calling. I will send the 2012 RAF form in a separate email. Below are screen prints of our system contacts for Convergia in Florida. Please email back any contact changes, phone, fax, email, etc... and I will forward the email to the Commission Clerk for update. I also included the 2011 filing information in our tracking database and attached a copy of the 2011 RAF form filed for your review.