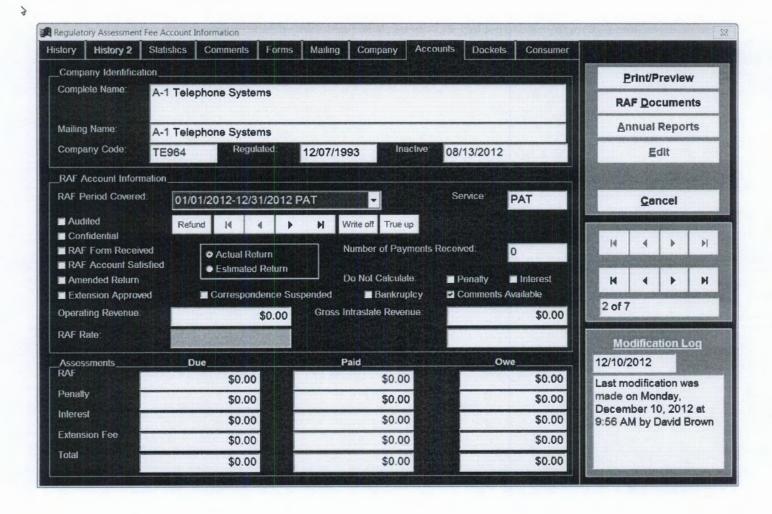

Because you are delinquent in payment, in addition to the RAF, which is 0.0016 of a company's intrastate revenues or a minimum fee of \$100, whichever is greater, the company must now pay late payment charges. The late payment charges, consisting of interest and penalty, are outlined on the reverse side of the RAF return form. If you have misplaced or require a copy of the 2012 RAF return form, please contact David Brown or Valorie Moore at the numbers listed below or via e-mail.

If payment is not postmarked within 15 calendar days of receipt of this notice, as evidenced by the certified mail reciept, Rule 25-4.0161, F.A.C., automatically imposes a penalty of \$500, \$1,000, or \$2,000, in addition to the interest and penalty listed in the preceding paragraph. The penalty is based on the number of prior dockets against a company for violation of the RAF rule. For example, if a company has no prior dockets and fails to pay in accordance with this notice, it automatically will be assessed a \$500 penalty. For one prior docket, it automatically will be assessed a \$1,000 penalty and for two, a \$2,000 penalty. For a third docket, staff will submit a recommendation to the Commission seeking cancellation of the company's certificate or cancellation of its tariff and removal from the register.

Therefore, it is very important that you pay the 2012 Regulatory Assessment Fee plus late payment charges immediately. If you have any questions, please contact David Brown at (850) 413-6267 or Valorie Moore at (850) 413-6275 or via e-mail at dbrown@psc.state.fl.us or vmoore@psc.state.fl.us.