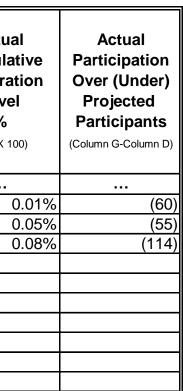

**Reporting Period:** Annual 2013

| A B C D E F G | Н |
|---------------|---|
|---------------|---|

| Year | Total<br>Number of<br>Customers<br>(From Cons. Plan) | Total<br>Number of<br>Eligible<br>Customers<br>(From Cons. Plan) | Projected<br>Cumulative<br>Number of<br>Program<br>Participants<br>(From Cons. Plan) | Projected<br>Cumulative<br>Penetration<br>Level<br>%<br>(D/C X 100) | Actual<br>Annual<br>Number of<br>Program<br>Participants<br>(Actual Participants) | Actual<br>Cumulative<br>Number of<br>Program<br>Participants<br>(Actual Participants<br>Plan-To-Date) | Actua<br>Cumula<br>Penetra<br>Leve<br>% |
|------|------------------------------------------------------|------------------------------------------------------------------|--------------------------------------------------------------------------------------|---------------------------------------------------------------------|-----------------------------------------------------------------------------------|-------------------------------------------------------------------------------------------------------|-----------------------------------------|
| 2010 | 374,936                                              | 373,219                                                          | 10                                                                                   | 0.00%                                                               |                                                                                   |                                                                                                       |                                         |
| 2011 | 377,336                                              | 375,619                                                          | 30                                                                                   | 0.01%                                                               | 0                                                                                 | 0                                                                                                     |                                         |
| 2012 | 381,544                                              | 379,827                                                          | 60                                                                                   | 0.02%                                                               | 41                                                                                | 41                                                                                                    |                                         |
| 2013 | 388,378                                              | 386,661                                                          | 110                                                                                  | 0.03%                                                               | 41                                                                                | 82                                                                                                    |                                         |
| 2014 | 396,913                                              | 395,196                                                          | 185                                                                                  | 0.05%                                                               |                                                                                   |                                                                                                       |                                         |
| 2015 | 405,062                                              | 403,345                                                          | 260                                                                                  | 0.06%                                                               |                                                                                   |                                                                                                       |                                         |
| 2016 | 413,491                                              | 411,774                                                          | 335                                                                                  | 0.08%                                                               |                                                                                   |                                                                                                       |                                         |
| 2017 | 421,774                                              | 420,057                                                          | 410                                                                                  | 0.10%                                                               |                                                                                   |                                                                                                       |                                         |
| 2018 | 430,056                                              | 428,339                                                          | 465                                                                                  | 0.11%                                                               |                                                                                   |                                                                                                       |                                         |
| 2019 | 438,190                                              | 436,473                                                          | 505                                                                                  | 0.12%                                                               |                                                                                   |                                                                                                       |                                         |
|      |                                                      |                                                                  |                                                                                      |                                                                     |                                                                                   |                                                                                                       |                                         |

**Reporting Period:** Annual 2013

| A B C D E F G | Н |
|---------------|---|
|---------------|---|

| Year | Total<br>Number of<br>Customers<br>(From Cons. Plan) | Total<br>Number of<br>Eligible<br>Customers<br>(From Cons. Plan) | Projected<br>Cumulative<br>Number of<br>Program<br>Participants<br>(From Cons. Plan) | Projected<br>Cumulative<br>Penetration<br>Level<br>%<br>(D/C X 100) | Actual<br>Annual<br>Number of<br>Program<br>Participants<br>(Actual Participants) | Actual<br>Cumulative<br>Number of<br>Program<br>Participants<br>(Actual Participants<br>Plan-To-Date) | Actua<br>Cumula<br>Penetra<br>Leve<br>% |
|------|------------------------------------------------------|------------------------------------------------------------------|--------------------------------------------------------------------------------------|---------------------------------------------------------------------|-----------------------------------------------------------------------------------|-------------------------------------------------------------------------------------------------------|-----------------------------------------|
| 2010 | 374,936                                              | 373,219                                                          | 272                                                                                  | 0.07%                                                               |                                                                                   |                                                                                                       |                                         |
| 2011 | 377,336                                              | 375,619                                                          | 782                                                                                  | 0.21%                                                               | 30                                                                                | 30                                                                                                    |                                         |
| 2012 | 381,544                                              | 379,827                                                          | 1,649                                                                                | 0.43%                                                               | 187                                                                               | 217                                                                                                   |                                         |
| 2013 | 388,378                                              | 386,661                                                          | 3,037                                                                                | 0.79%                                                               | 331                                                                               | 548                                                                                                   |                                         |
| 2014 | 396,913                                              | 395,196                                                          | 5,169                                                                                | 1.31%                                                               |                                                                                   |                                                                                                       |                                         |
| 2015 | 405,062                                              | 403,345                                                          | 7,044                                                                                | 1.75%                                                               |                                                                                   |                                                                                                       |                                         |
| 2016 | 413,491                                              | 411,774                                                          | 8,919                                                                                | 2.17%                                                               |                                                                                   |                                                                                                       |                                         |
| 2017 | 421,774                                              | 420,057                                                          | 10,794                                                                               | 2.57%                                                               |                                                                                   |                                                                                                       |                                         |
| 2018 | 430,056                                              | 428,339                                                          | 12,482                                                                               | 2.91%                                                               |                                                                                   |                                                                                                       |                                         |
| 2019 | 438,190                                              | 436,473                                                          | 13,982                                                                               | 3.20%                                                               |                                                                                   |                                                                                                       |                                         |
|      |                                                      |                                                                  |                                                                                      |                                                                     |                                                                                   |                                                                                                       |                                         |