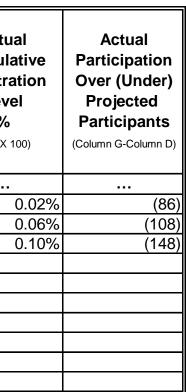

------------|
|                                  | @ Meter | @ Generator | @ Meter       | @ Generator |
| Winter kW Reduction              | 0.00    | 0.00        | 0             | 0           |
| Summer kW Reduction              | 0.20    | 0.26        | 32            | 42          |
| Annual kWh Reduction             | 788     | 859         | 126,080       | 137,440     |

|                                                             | Annual     |
|-------------------------------------------------------------|------------|
| Utility Cost per Installation:                              | \$186      |
| Total Program Cost of the Utility (\$000):                  | \$30       |
| Net Benefits of Measures Installed During Reporting Period: | (\$10,664) |

SACE 1st Response to Staff 014189



Utility: Gulf Power Company

Program Name: Residential Reflective Roof

Program Start Date: June, 2011

**Reporting Period:** Annual 2013

| Α    | В                               | С                                           | D                                                               | E                                                    | F                                                        | G                                                            | н                                                 | I                                                                    |
|------|---------------------------------|---------------------------------------------|-----------------------------------------------------------------|--------------------------------------------------