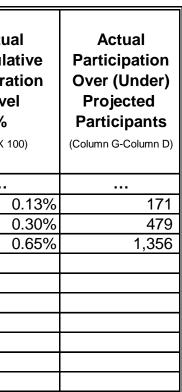

Reporting Period: Annual 2013

| Α | В | С | D | E | F | G | н |
|---|---|---|---|---|---|---|---|
|   |   |   |   |   |   |   |   |

| Year | Total<br>Number of<br>Customers<br>(From Cons. Plan) | Total<br>Number of<br>Eligible<br>Customers<br>(From Cons. Plan) | Projected<br>Cumulative<br>Number of<br>Program<br>Participants<br>(From Cons. Plan) | Projected<br>Cumulative<br>Penetration<br>Level<br>%<br>(D/C X 100) | Actual<br>Annual<br>Number of<br>Program<br>Participants<br>(Actual Participants) | Actual<br>Cumulative<br>Number of<br>Program<br>Participants<br>(Actual Participants | Actual<br>Cumulative<br>Penetration<br>Level<br>%<br>(G/C X 100) |
|------|------------------------------------------------------|------------------------------------------------------------------|--------------------------------------------------------------------------------------|---------------------------------------------------------------------|-----------------------------------------------------------------------------------|--------------------------------------------------------------------------------------|------------------------------------------------------------------|
|      | , , , , , , , , , , , , , , , , , , ,                | , , , , , , , , , , , , , , , , , , ,                            | , , , , , , , , , , , , , , , , , , ,                                                |                                                                     |                                                                                   | Plan-To-Date)                                                                        |                                                                  |
| 2010 | 374,936                                              | 130,627                                                          | 1,250                                                                                | 0.96%                                                               |                                                                                   |                                                                                      |                                                                  |
| 2011 | 377,336                                              | 131,467                                                          | 3,750                                                                                | 2.85%                                                               | 1,881                                                                             | 1,881                                                                                | 1.43                                                             |
| 2012 | 381,544                                              | 132,939                                                          | 6,250                                                                                | 4.70%                                                               | 3,327                                                                             | 5,208                                                                                | 3.92                                                             |
| 2013 | 388,378                                              | 135,331                                                          | 8,750                                                                                | 6.47%                                                               | 2,220                                                                             | 7,428                                                                                | 5.49                                                             |
| 2014 | 396,913                                              | 138,319                                                          | 11,250                                                                               | 8.13%                                                               |                                                                                   |                                                                                      |                                                                  |
| 2015 | 405,062                                              | 141,171                                                          | 12,750                                                                               | 9.03%                                                               |                                                                                   |                                                                                      |                                                                  |
| 2016 | 413,491                                              | 144,121                                                          | 14,250                                                                               | 9.89%                                                               |                                                                                   |                                                                                      |                                                                  |
| 2017 | 421,774                                              | 147,020                                                          | 15,750                                                                               | 10.71%                                                              |                                                                                   |                                                                                      |                                                                  |
| 2018 | 430,056                                              | 149,919                                                          | 17,250                                                                               | 11.51%                                                              |                                                                                   |                                                                                      |                                                                  |
| 2019 | 438,190                                              | 152,766                                                          | 18,750                                                                               | 12.27%                                                              |                                                                                   |                                                                                      |                                                                  |