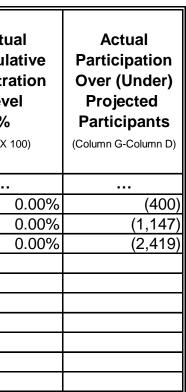

| Α    | В                               | С                                           | D                                                               | Е                                                    | F                                                        | G                                                            | н                                                 | I                                                                    |
|------|---------------------------------|---------------------------------------------|-----------------------------------------------------------------|------------------------------------------------------|----------------------------------------------------------|--------------------------------------------------------------|---------------------------------------------------|----------------------------------------------------------------------|
| Year | Total<br>Number of<br>Customers | Total<br>Number of<br>Eligible<br>Customers | Projected<br>Cumulative<br>Number of<br>Program<br>Participants | Projected<br>Cumulative<br>Penetration<br>Level<br>% | Actual<br>Annual<br>Number of<br>Program<br>Participants | Actual<br>Cumulative<br>Number of<br>Program<br>Participants | Actual<br>Cumulative<br>Penetration<br>Level<br>% | Actual<br>Participation<br>Over (Under)<br>Projected<br>Participants |
|      | (From Cons. Plan)               | (From Cons. Plan)                           | (From Cons. Plan)                                               | (D/C X 100)                                          | (Actual Participants)                                    | (Actual Participants                                         | (G/C X 100)                                       | (Column G-Column D)                                                  |
|      |                                 |                                             |                                                                 |                                                      |                                                          | Plan-To-Date)                                                |                                                   |                                                                      |
| 2010 | 374,936                         | 373,219                                     | 750                                                             | 0.20%                                                |                                                          |                                                              |                                                   |                                                                      |
| 2011 | 377,336                         | 375,619                                     | 1,500                                                           | 0.40%                                                | 1                                                        | 1                                                            | 0.00%                                             | (1,499)                                                              |
| 2012 | 381,544                         | 379,827                                     | 2,250                                                           | 0.59%                                                | 0                                                        | 1                                                            | 0.00%                                             | (2,249)                                                              |
| 2013 | 388,378                         | 386,661                                     | 3,000                                                           | 0.78%                                                | 0                                                        | 1                                                            | 0.00%                                             | (2,999)                                                              |
| 2014 | 396,913                         | 395,196                                     | 3,750                                                           | 0.95%                                                |                                                          |                                                              |                                                   |                                                                      |
| 2015 | 405,062                         | 403,345                                     | 4,500                                                           | 1.12%                                                |                                                          |                                                              |                                                   |                                                                      |
| 2016 | 413,491                         | 411,774                                     | 5,250                                                           | 1.27%                                                |                                                          |                                                              |                                                   |                                                                      |
| 2017 | 421,774                         | 420,057                                     | 6,000                                                           | 1.43%                                                |                                                          |                                                              |                                                   |                                                                      |
| 2018 | 430,056                         | 428,339                                     | 6,750                                                           | 1.58%                                                |                                                          |                                                              |                                                   |                                                                      |
| 2019 | 438,190                         | 436,473                                     | 7,500                                                           | 1.72%                                                |                                                          |                                                              |                                                   |                                                                      |
|      |                                 |                                             |                                                                 |                                                      |                                                          |                                                              |                                                   |                                                                      |