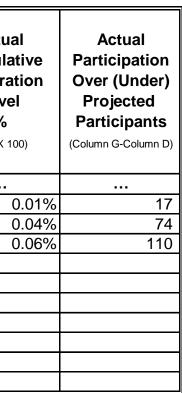

**Reporting Period:** Annual 2013

| A B C D E F G | Н |
|---------------|---|
|---------------|---|

| Year | Total<br>Number of<br>Customers<br>(From Cons. Plan) | Total<br>Number of<br>Eligible<br>Customers<br>(From Cons. Plan) | Projected<br>Cumulative<br>Number of<br>Program<br>Participants<br>(From Cons. Plan) | Projected<br>Cumulative<br>Penetration<br>Level<br>%<br>(D/C X 100) | Actual<br>Annual<br>Number of<br>Program<br>Participants<br>(Actual Participants) | Actual<br>Cumulative<br>Number of<br>Program<br>Participants<br>(Actual Participants<br>Plan-To-Date) | Actua<br>Cumula<br>Penetra<br>Leve<br>% |
|------|------------------------------------------------------|------------------------------------------------------------------|--------------------------------------------------------------------------------------|---------------------------------------------------------------------|-----------------------------------------------------------------------------------|-------------------------------------------------------------------------------------------------------|-----------------------------------------|
| 2010 | 374,936                                              | 373,219                                                          | 10                                                                                   | 0.00%                                                               |                                                                                   |                                                                                                       |                                         |
| 2011 | 377,336                                              | 375,619                                                          | 30                                                                                   | 0.01%                                                               | 0                                                                                 | 0                                                                                                     |                                         |
| 2012 | 381,544                                              | 379,827                                                          | 60                                                                                   | 0.02%                                                               | 41                                                                                | 41                                                                                                    |                                         |
| 2013 | 388,378                                              | 386,661                                                          | 110                                                                                  | 0.03%                                                               | 41                                                                                | 82                                                                                                    |                                         |
| 2014 | 396,913                                              | 395,196                                                          | 185                                                                                  | 0.05%                                                               |                                                                                   |                                                                                                       |                                         |
| 2015 | 405,062                                              | 403,345                                                          | 260                                                                                  | 0.06%                                                               |                                                                                   |                                                                                                       |                                         |
| 2016 | 413,491                                              | 411,774                                                          | 335                                                                                  | 0.08%                                                               |                                                                                   |                                                                                                       |                                         |
| 2017 | 421,774                                              | 420,057                                                          | 410                                                                                  | 0.10%                                                               |                                                                                   |                                                                                                       |                                         |
| 2018 | 430,056                                              | 428,339                                                          | 465                                                                                  | 0.11%                                                               |                                                                                   |                                                                                                       |                                         |
| 2019 | 438,190                                              | 436,473                                                          | 505                                                                                  | 0.12%                                                               |                                                                                   |                                                                                                       |                                         |
|      |                                                      |                                                                  |                                                                                      |                                                                     |                                                                                   |                                                                                                       |                                         |