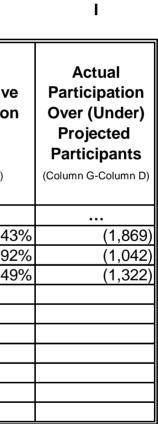

| Year | Total<br>Number of<br>Customers<br>(From Cons. Plan) | Total<br>Number of<br>Eligible<br>Customers<br>(From Cons. Plan) | Projected<br>Cumulative<br>Number of<br>Program<br>Participants<br>(From Cons. Plan) | Projected<br>Cumulative<br>Penetration<br>Level<br>%<br>(D/C X 100) | Actual<br>Annual<br>Number of<br>Program<br>Participants<br>(Actual Participants) | Actual<br>Cumulative<br>Number of<br>Program<br>Participants<br>(Actual Participants<br>Plan-To-Date) | Actual<br>Cumulative<br>Penetration<br>Level<br>%<br>(G/C X 100) | Actual<br>Participation<br>Over (Under)<br>Projected<br>Participants<br>(Column G - Column D) |
|------|------------------------------------------------------|------------------------------------------------------------------|--------------------------------------------------------------------------------------|---------------------------------------------------------------------|-----------------------------------------------------------------------------------|-------------------------------------------------------------------------------------------------------|------------------------------------------------------------------|-----------------------------------------------------------------------------------------------|
| 2010 | 374,936                                              | 373,219                                                          | 7,860                                                                                | 2.11%                                                               |                                                                                   |                                                                                                       |                                                                  |                                                                                               |
| 2011 | 377,336                                              | 375,619                                                          | 16,080                                                                               | 4.28%                                                               | 10,029                                                                            | 10,029                                                                                                | 2.67%                                                            | (6,051)                                                                                       |
| 2012 | 381,544                                              | 379,827                                                          | 24,842                                                                               | 6.54%                                                               | 8,863                                                                             | 18,892                                                                                                | 4.97%                                                            | (5,950)                                                                                       |
| 2013 | 388,378                                              | 386,661                                                          | 34,392                                                                               | 8.89%                                                               | 7,952                                                                             | 26,844                                                                                                | 6.94%                                                            | (7,548)                                                                                       |
| 2014 | 396,913                                              | 395,196                                                          | 44,453                                                                               | 11.25%                                                              |                                                                                   |                                                                                                       |                                                                  |                                                                                               |
| 2015 | 405,062                                              | 403,345                                                          | 54,398                                                                               | 13.49%                                                              |                                                                                   |                                                                                                       |                                                                  |                                                                                               |
| 2016 | 413,491                                              | 411,774                                                          | 64,427                                                                               | 15.65%                                                              |                                                                                   |                                                                                                       |                                                                  |                                                                                               |
| 2017 | 421,774                                              | 420,057                                                          | 74,412                                                                               | 17.71%                                                              |                                                                                   |                                                                                                       |                                                                  |                                                                                               |
| 2018 | 430,056                                              | 428,339                                                          | 84,397                                                                               | 19.70%                                                              |                                                                                   |                                                                                                       |                                                                  |                                                                                               |
| 2019 | 438,190                                              | 436,473                                                          | 94,337                                                                               | 21.61%                                                              |                                                                                   |                                                                                                       |                                                                  |                                                                                               |

# Actual Participation Over (Under) Projected Participants (Column G - Column D) ... 4,797 4,213 4,171

Utility: Gulf Power Company

Program Name: Residential Community Energy Saver

Program Start Date: June, 2011