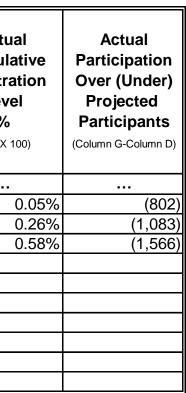

| Α    | В                               | С                                           | D                                                               | Е                                                    | F                                                        | G                                                            | н                                                 | I                                                                    |
|------|---------------------------------|---------------------------------------------|-----------------------------------------------------------------|------------------------------------------------------|----------------------------------------------------------|--------------------------------------------------------------|---------------------------------------------------|----------------------------------------------------------------------|
| Year | Total<br>Number of<br>Customers | Total<br>Number of<br>Eligible<br>Customers | Projected<br>Cumulative<br>Number of<br>Program<br>Participants | Projected<br>Cumulative<br>Penetration<br>Level<br>% | Actual<br>Annual<br>Number of<br>Program<br>Participants | Actual<br>Cumulative<br>Number of<br>Program<br>Participants | Actual<br>Cumulative<br>Penetration<br>Level<br>% | Actual<br>Participation<br>Over (Under)<br>Projected<br>Participants |
|      | (From Cons. Plan)               | (From Cons. Plan)                           | (From Cons. Plan)                                               | (D/C X 100)                                          | (Actual Participants)                                    | (Actual Participants                                         | (G/C X 100)                                       | (Column G-Column D)                                                  |
|      |                                 |                                             |                                                                 |                                                      |                                                          | Plan-To-Date)                                                |                                                   |                                                                      |
| 2010 | 374,936                         | 373,219                                     | 750                                                             | 0.20%                                                |                                                          |                                                              |                                                   |                                                                      |
| 2011 | 377,336                         | 375,619                                     | 1,500                                                           | 0.40%                                                | 1                                                        | 1                                                            | 0.00%                                             | (1,499)                                                              |
| 2012 | 381,544                         | 379,827                                     | 2,250                                                           | 0.59%                                                | 0                                                        | 1                                                            | 0.00%                                             | (2,249)                                                              |
| 2013 | 388,378                         | 386,661                                     | 3,000                                                           | 0.78%                                                | 0                                                        | 1                                                            | 0.00%                                             | (2,999)                                                              |
| 2014 | 396,913                         | 395,196                                     | 3,750                                                           | 0.95%                                                |                                                          |                                                              |                                                   |                                                                      |
| 2015 | 405,062                         | 403,345                                     | 4,500                                                           | 1.12%                                                |                                                          |                                                              |                                                   |                                                                      |
| 2016 | 413,491                         | 411,774                                     | 5,250                                                           | 1.27%                                                |                                                          |                                                              |                                                   |                                                                      |
| 2017 | 421,774                         | 420,057                                     | 6,000                                                           | 1.43%                                                |                                                          |                                                              |                                                   |                                                                      |
| 2018 | 430,056                         | 428,339                                     | 6,750                                                           | 1.58%                                                |                                                          |                                                              |                                                   |                                                                      |
| 2019 | 438,190                         | 436,473                                     | 7,500                                                           | 1.72%                                                |                                                          |                                                              |                                                   |                                                                      |
|      |                                 |                                             |                                                                 |                                                      |                                                          |                                                              |                                                   |                                                                      |

| Year | Total<br>Number of<br>Customers<br>(From Cons. Plan) | Total<br>Number of<br>Eligible<br>Customers<br>(From Cons. Plan) | Projected<br>Cumulative<br>Number of<br>Program<br>Participants<br>(From Cons. Plan) | Projected<br>Cumulative<br>Penetration<br>Level<br>%<br>(D/C X 100) | Actual<br>Annual<br>Number of<br>Program<br>Participants<br>(Actual Participants) | Actual<br>Cumulative<br>Number of<br>Program<br>Participants<br>(Actual Participants<br>Plan-To-Date) | Actu<br>Cumula<br>Penetra<br>Leve<br>% |
|------|------------------------------------------------------|------------------------------------------------------------------|--------------------------------------------------------------------------------------|---------------------------------------------------------------------|-----------------------------------------------------------------------------------|-------------------------------------------------------------------------------------------------------|----------------------------------------|
| 2010 | 374,936                                              | 373,219                                                          | 1,280                                                                                | 0.34%                                                               |                                                                                   |                                                                                                       |                                        |
| 2011 | 377,336                                              | 375,619                                                          | 3,680                                                                                | 0.98%                                                               | 2,789                                                                             | 2,789                                                                                                 |                                        |
| 2012 | 381,544                                              | 379,827                                                          | 7,760                                                                                | 2.04%                                                               | 6,793                                                                             | 9,582                                                                                                 |                                        |
| 2013 | 388,378                                              | 386,661                                                          | 14,260                                                                               | 3.69%                                                               | 11,344                                                                            | 20,926                                                                                                |                                        |
| 2014 | 396,913                                              | 395,196                                                          | 24,260                                                                               | 6.14%                                                               |                                                                                   |                                                                                                       |                                        |
| 2015 | 405,062                                              | 403,345                                                          | 33,260                                                                               | 8.25%                                                               |                                                                                   |                                                                                                       |                                        |
| 2016 | 413,491                                              | 411,774                                                          | 40,760                                                                               | 9.90%                                                               |                                                                                   |                                                                                                       |                                        |
| 2017 | 421,774                                              | 420,057                                                          | 46,760                                                                               | 11.13%                                                              |                                                                                   |                                                                                                       |                                        |
| 2018 | 430,056                                              | 428,339                                                          | 52,260                                                                               | 12.20%                                                              |                                                                                   |                                                                                                       |                                        |
| 2019 | 438,190                                              | 436,473                                                          | 57,510                                                                               | 13.18%                                                              |                                                                                   |                                                                                                       |                                        |
|      |                                                      |                                                                  |                                                                                      |                                                                     |                                                                                   |                                                                                                       |                                        |