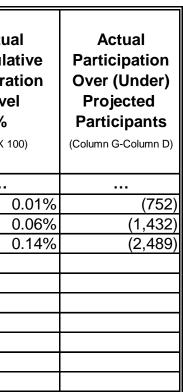

**Reporting Period:** Annual 2013

| A B C D E F G | D E F G | н |
|---------------|---------|---|
|---------------|---------|---|

| Year | Total<br>Number of<br>Customers<br>(From Cons. Plan) | Total<br>Number of<br>Eligible<br>Customers<br>(From Cons. Plan) | Projected<br>Cumulative<br>Number of<br>Program<br>Participants<br>(From Cons. Plan) | Projected<br>Cumulative<br>Penetration<br>Level<br>%<br>(D/C X 100) | Actual<br>Annual<br>Number of<br>Program<br>Participants<br>(Actual Participants) | Actual<br>Cumulative<br>Number of<br>Program<br>Participants<br>(Actual Participants<br>Plan-To-Date) | Actu<br>Cumula<br>Penetra<br>Leve<br>% |
|------|------------------------------------------------------|------------------------------------------------------------------|--------------------------------------------------------------------------------------|---------------------------------------------------------------------|-----------------------------------------------------------------------------------|-------------------------------------------------------------------------------------------------------|----------------------------------------|
| 2010 | 374,936                                              | 373,219                                                          | 340                                                                                  | 0.09%                                                               |                                                                                   |                                                                                                       |                                        |
| 2011 | 377,336                                              | 375,619                                                          | 978                                                                                  | 0.26%                                                               | 176                                                                               | 176                                                                                                   |                                        |
| 2012 | 381,544                                              | 379,827                                                          | 2,062                                                                                | 0.54%                                                               | 803                                                                               | 979                                                                                                   |                                        |
| 2013 | 388,378                                              | 386,661                                                          | 3,796                                                                                | 0.98%                                                               | 1,251                                                                             | 2,230                                                                                                 |                                        |
| 2014 | 396,913                                              | 395,196                                                          | 6,461                                                                                | 1.63%                                                               |                                                                                   |                                                                                                       |                                        |
| 2015 | 405,062                                              | 403,345                                                          | 9,086                                                                                | 2.25%                                                               |                                                                                   |                                                                                                       |                                        |
| 2016 | 413,491                                              | 411,774                                                          | 11,711                                                                               | 2.84%                                                               |                                                                                   |                                                                                                       |                                        |
| 2017 | 421,774                                              | 420,057                                                          | 14,211                                                                               | 3.38%                                                               |                                                                                   |                                                                                                       |                                        |
| 2018 | 430,056                                              | 428,339                                                          | 16,461                                                                               | 3.84%                                                               |                                                                                   |                                                                                                       |                                        |
| 2019 | 438,190                                              | 436,473                                                          | 18,461                                                                               | 4.23%                                                               |                                                                                   |                                                                                                       |                                        |
|      |                                                      |                                                                  |                                                                                      |                                                                     |                                                                                   |                                                                                                       |                                        |

**Reporting Period:** Annual 2013

| A B C D E F G | н |
|---------------|---|
|---------------|---|

| Year | Total<br>Number of<br>Customers<br>(From Cons. Plan) | Total<br>Number of<br>Eligible<br>Customers<br>(From Cons. Plan) | Projected<br>Cumulative<br>Number of<br>Program<br>Participants<br>(From Cons. Plan) | Projected<br>Cumulative<br>Penetration<br>Level<br>%<br>(D/C X 100) | Actual<br>Annual<br>Number of<br>Program<br>Participants<br>(Actual Participants) | Actual<br>Cumulative<br>Number of<br>Program<br>Participants<br>(Actual Participants<br>Plan-To-Date) | Actua<br>Cumula<br>Penetra<br>Leve<br>% |
|------|------------------------------------------------------|------------------------------------------------------------------|--------------------------------------------------------------------------------------|---------------------------------------------------------------------|-----------------------------------------------------------------------------------|-------------------------------------------------------------------------------------------------------|-----------------------------------------|
| 2010 | 374,936                                              | 373,219                                                          | 50                                                                                   | 0.01%                                                               |                                                                                   |                                                                                                       |                                         |
| 2011 | 377,336                                              | 375,619                                                          | 140                                                                                  | 0.04%                                                               | 225                                                                               | 225                                                                                                   |                                         |
| 2012 | 381,544                                              | 379,827                                                          | 293                                                                                  | 0.08%                                                               | 547                                                                               | 772                                                                                                   |                                         |
| 2013 | 388,378                                              | 386,661                                                          | 538                                                                                  | 0.14%                                                               | 674                                                                               | 1,446                                                                                                 |                                         |
| 2014 | 396,913                                              | 395,196                                                          | 913                                                                                  | 0.23%                                                               |                                                                                   |                                                                                                       |                                         |
| 2015 | 405,062                                              | 403,345                                                          | 1,288                                                                                | 0.32%                                                               |                                                                                   |                                                                                                       |                                         |
| 2016 | 413,491                                              | 411,774                                                          | 1,663                                                                                | 0.40%                                                               |                                                                                   |                                                                                                       |                                         |
| 2017 | 421,774                                              | 420,057                                                          | 2,038                                                                                | 0.49%                                                               |                                                                                   |                                                                                                       |                                         |
| 2018 | 430,056                                              | 428,339                                                          | 2,413                                                                                | 0.56%                                                               |                                                                                   |                                                                                                       |                                         |
| 2019 | 438,190                                              | 436,473                                                          | 2,763                                                                                | 0.63%                                                               |                                                                                   |                                                                                                       |                                         |
|      |                                                      |                                                                  |                                                                                      |                                                                     |                                                                                   |                                                                                                       |                                         |