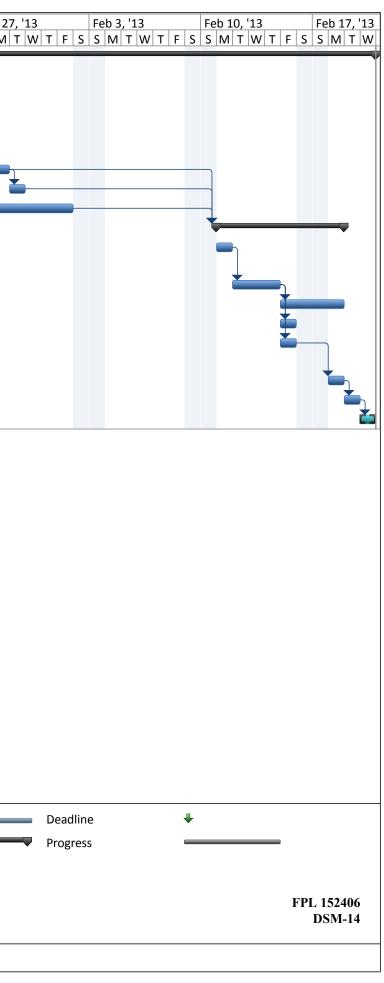

| ID |   | Task | Task Name                                           | Duration | Start        | Finish       | Predecessors | Resource Names | n 6, '13 | Jan 13, '13                           | Jan 20, '13   | Jan 27, |
|----|---|------|-----------------------------------------------------|----------|--------------|--------------|--------------|----------------|----------|---------------------------------------|---------------|---------|
|    | 0 | Mod  | e                                                   |          |              |              |              |                | MTWTF    | S S M T W T F                         | S S M T W T F | S S M 1 |
| 1  |   | 3    | Kennedy Space Center 25kW Solar                     | 43 days? | Mon          | Wed 2/20/13  |              |                |          |                                       |               |         |
|    |   |      | Installation                                        |          | 12/24/12     |              |              |                |          |                                       |               |         |
| 2  |   | 3    | Contract Awarded                                    | 1 day    | Mon 12/24/12 | 2Mon 12/24/1 | 2            |                |          |                                       |               |         |
| 3  |   | 2    | Meeting at site with FPL and KSC personnel          | 1 day    | Mon 1/7/13   | Mon 1/7/13   | 2            |                |          |                                       |               |         |
| 4  |   | 3    | System Design                                       | 5 days?  | Tue 1/8/13   | Mon 1/14/13  | 3            |                |          |                                       |               |         |
| 5  |   | 3    | FSEC Certification                                  | 10 days  | Tue 1/15/13  | Mon 1/28/13  | 4            |                |          | · · · · · · · · · · · · · · · · · · · |               | т       |
| 6  |   | 3    | Permitting                                          | 1 day?   | Tue 1/29/13  | Tue 1/29/13  | 5            |                |          |                                       |               |         |
| 7  |   | 3    | Procurement of materials                            | 14 days  | Tue 1/15/13  | Fri 2/1/13   | 4            |                |          |                                       |               |         |
| 8  |   | 3    | Construction                                        | 6 days   | Mon 2/11/13  | Mon 2/18/13  | 5,6,7        |                |          |                                       |               |         |
| 9  |   | 2    | Onsite Construction meeting with<br>KSC personnel   | 1 day    | Mon 2/11/13  | Mon 2/11/13  |              |                |          |                                       |               |         |
| 10 |   | 3    | Installation of racking                             | 3 days   | Tue 2/12/13  | Thu 2/14/13  | 9            |                |          |                                       |               |         |
| 11 |   | 3    | Installation of solar modules                       | 2 days   | Fri 2/15/13  | Mon 2/18/13  | 10           |                |          |                                       |               |         |
| 12 |   | 3    | Installation and wiring of inverters                | 1 day    | Fri 2/15/13  | Fri 2/15/13  | 10           |                |          |                                       |               |         |
| 13 |   | ₽    | Installation of monitoring<br>equipment and display | 1 day    | Fri 2/15/13  | Fri 2/15/13  | 10           |                |          |                                       |               |         |
| 14 |   | 3    | System commissioning and testing                    | 1 day    | Mon 2/18/13  | Mon 2/18/13  | 13           |                |          |                                       |               |         |
| 15 |   | 3    | Inspections                                         | 1 day    | Tue 2/19/13  | Tue 2/19/13  | 14           |                |          |                                       |               |         |
| 16 |   | *    | Owner training                                      | 1 day    | Wed 2/20/13  | Wed 2/20/13  | 15           |                |          |                                       |               |         |