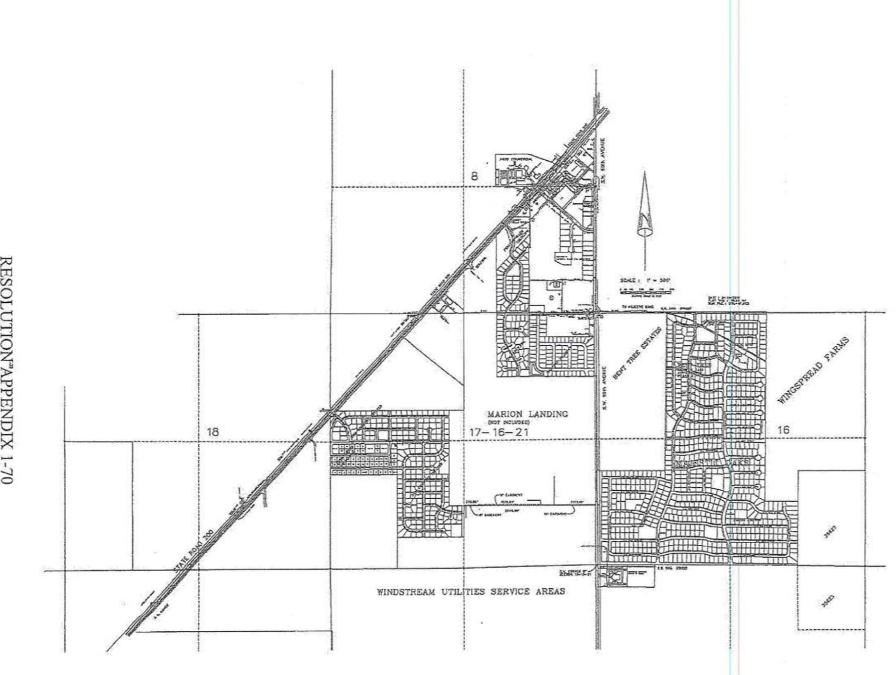

7. Subsequent to the closing of this transaction Windstream retains assets within the City of Ocala that constitute a system providing water service to the public for compensation. A list of assets serving customers within the City of Ocala and which have not been transferred by Windstream to the County is attached as Appendix "B". A description and map of the remaining territory are attached as Appendix "C".