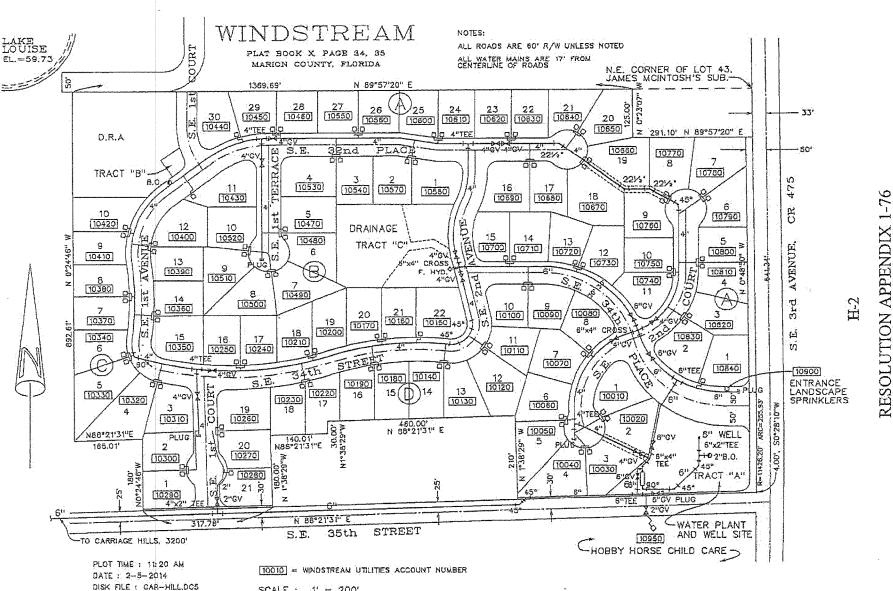

7. Subsequent to the closing of this transaction Windstream retains assets within the City of Ocala that constitute a system providing water service to the public for compensation. A list of assets serving customers within the City of Ocala and which have not been transferred by Windstream to the County is attached as Appendix "B". A description and map of the remaining territory are attached as Appendix "C".