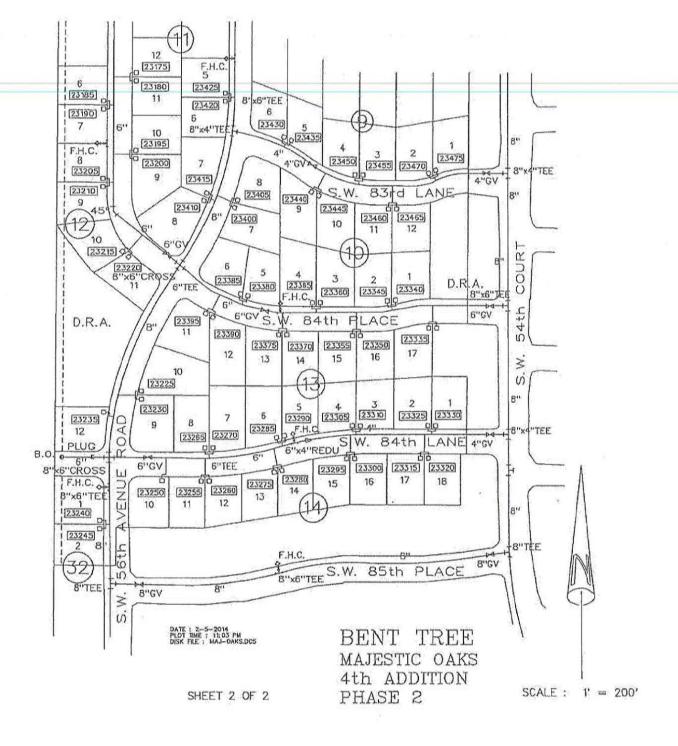

7. Subsequent to the closing of this transaction Windstream retains assets within the City of Ocala that constitute a system providing water service to the public for compensation. A list of assets serving customers within the City of Ocala and which have not been transferred by Windstream to the County is attached as Appendix "B". A description and map of the remaining territory are attached as Appendix "C".