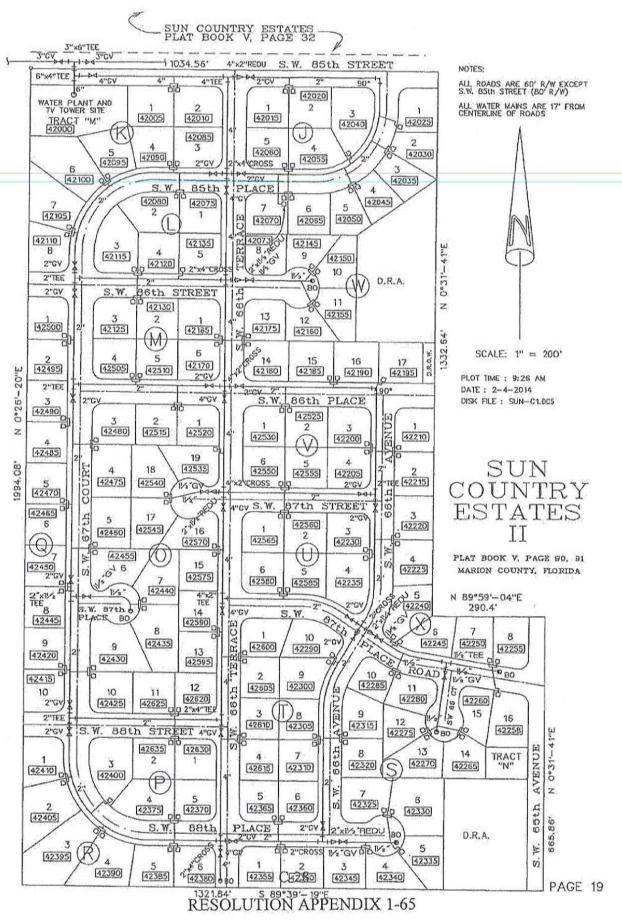

7. Subsequent to the closing of this transaction Windstream retains assets within the City of Ocala that constitute a system providing water service to the public for compensation. A list of assets serving customers within the City of Ocala and which have not been transferred by Windstream to the County is attached as Appendix "B". A description and map of the remaining territory are attached as Appendix "C".