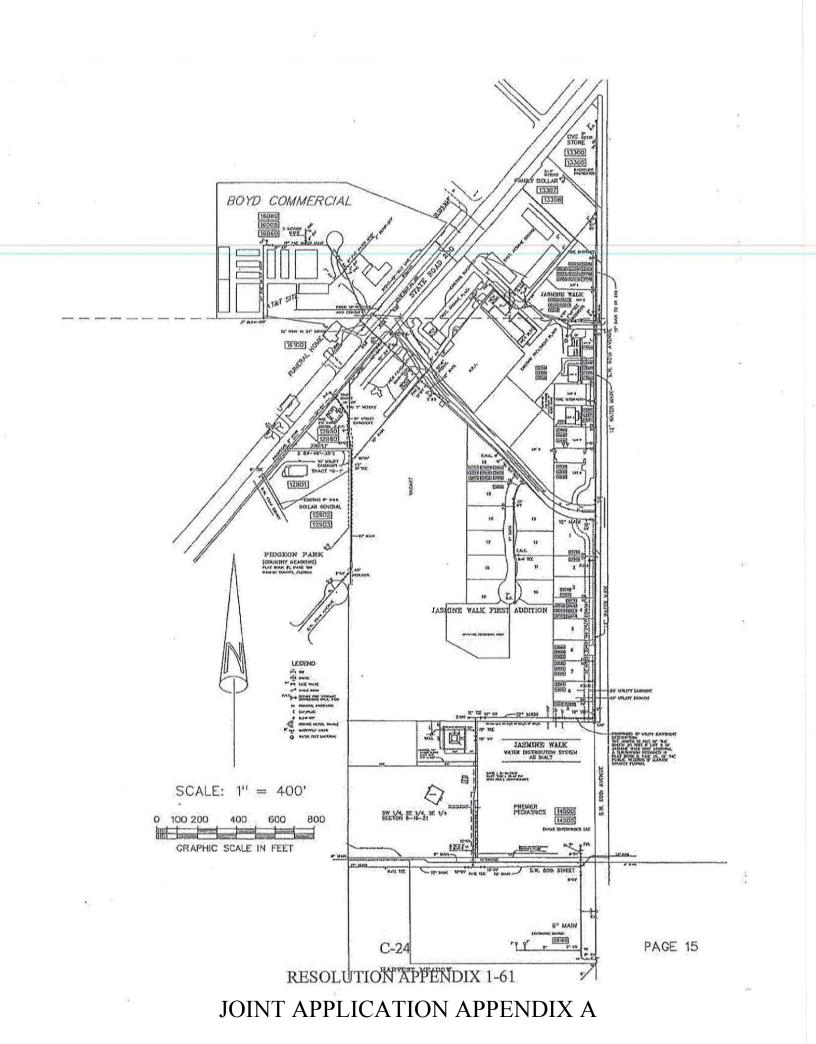

7. Subsequent to the closing of this transaction Windstream retains assets within the City of Ocala that constitute a system providing water service to the public for compensation. A list of assets serving customers within the City of Ocala and which have not been transferred by Windstream to the County is attached as Appendix "B". A description and map of the remaining territory are attached as Appendix "C".