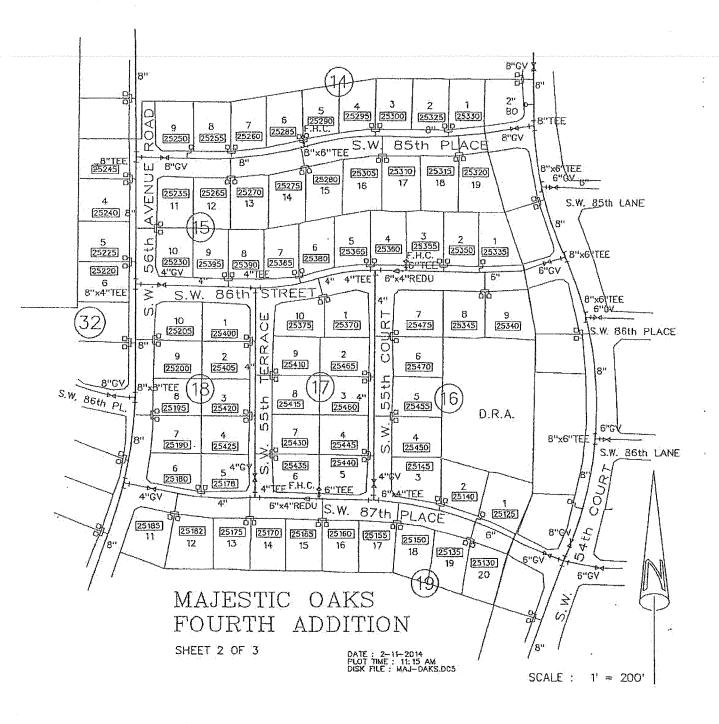

7. Subsequent to the closing of this transaction Windstream retains assets within the City of Ocala that constitute a system providing water service to the public for compensation. A list of assets serving customers within the City of Ocala and which have not been transferred by Windstream to the County is attached as Appendix "B". A description and map of the remaining territory are attached as Appendix "C".