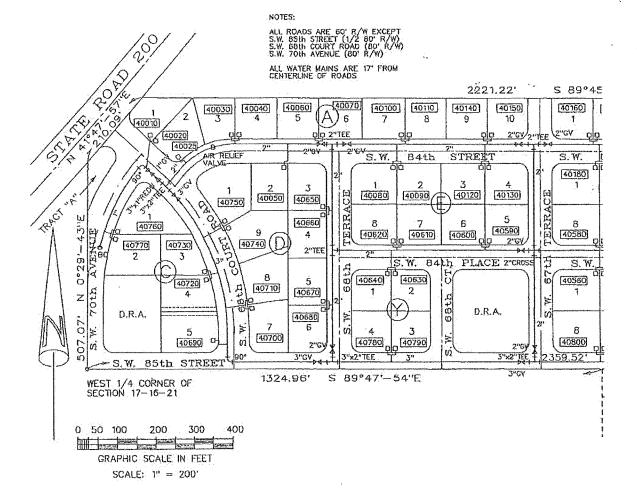

7. Subsequent to the closing of this transaction Windstream retains assets within the City of Ocala that constitute a system providing water service to the public for compensation. A list of assets serving customers within the City of Ocala and which have not been transferred by Windstream to the County is attached as Appendix "B". A description and map of the remaining territory are attached as Appendix "C".