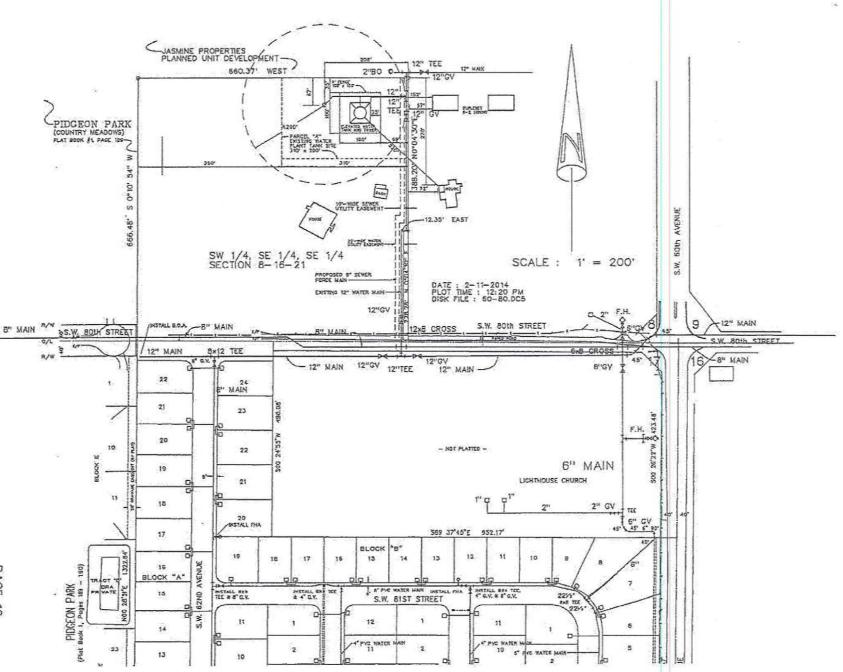

7. Subsequent to the closing of this transaction Windstream retains assets within the City of Ocala that constitute a system providing water service to the public for compensation. A list of assets serving customers within the City of Ocala and which have not been transferred by Windstream to the County is attached as Appendix "B". A description and map of the remaining territory are attached as Appendix "C".