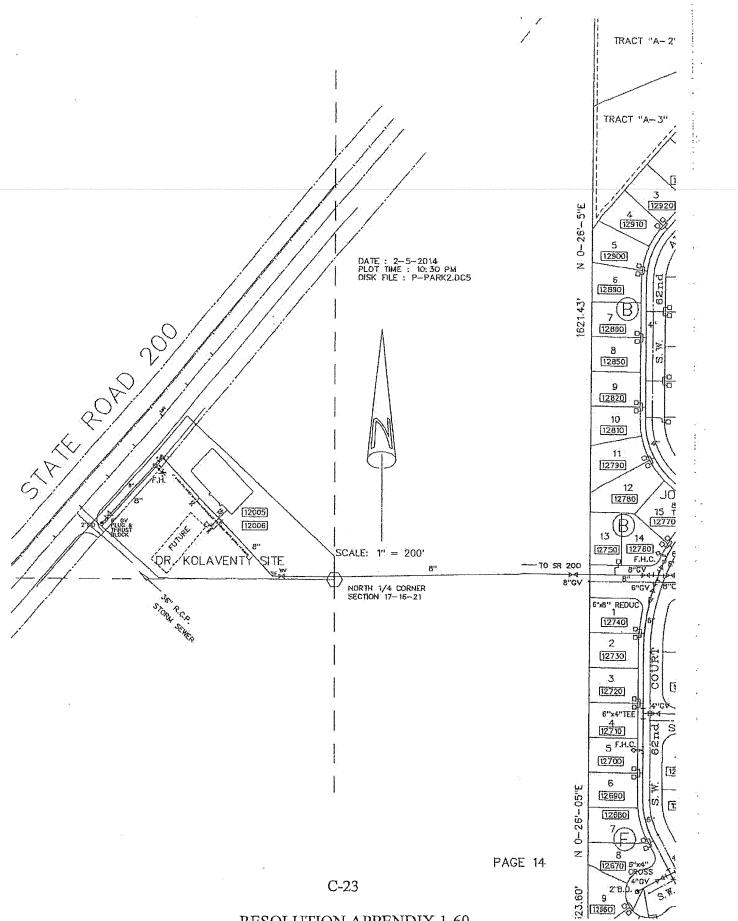

7. Subsequent to the closing of this transaction Windstream retains assets within the City of Ocala that constitute a system providing water service to the public for compensation. A list of assets serving customers within the City of Ocala and which have not been transferred by Windstream to the County is attached as Appendix "B". A description and map of the remaining territory are attached as Appendix "C".