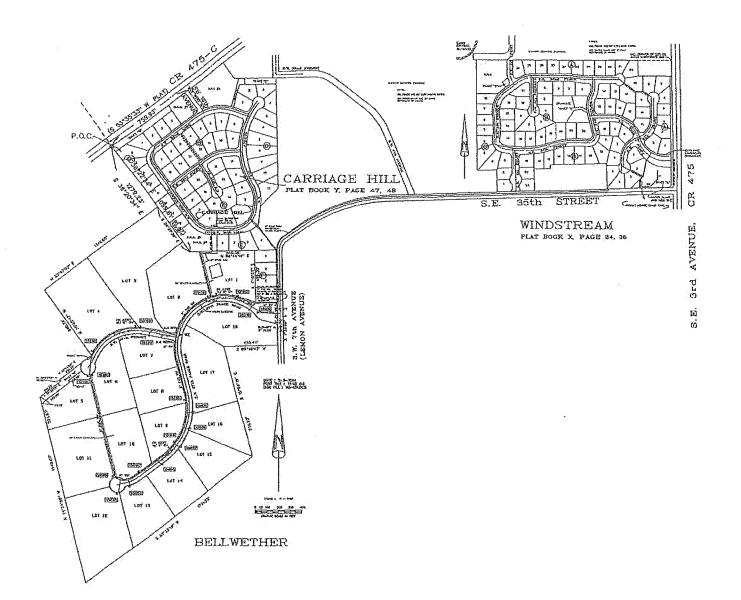

7. Subsequent to the closing of this transaction Windstream retains assets within the City of Ocala that constitute a system providing water service to the public for compensation. A list of assets serving customers within the City of Ocala and which have not been transferred by Windstream to the County is attached as Appendix "B". A description and map of the remaining territory are attached as Appendix "C".