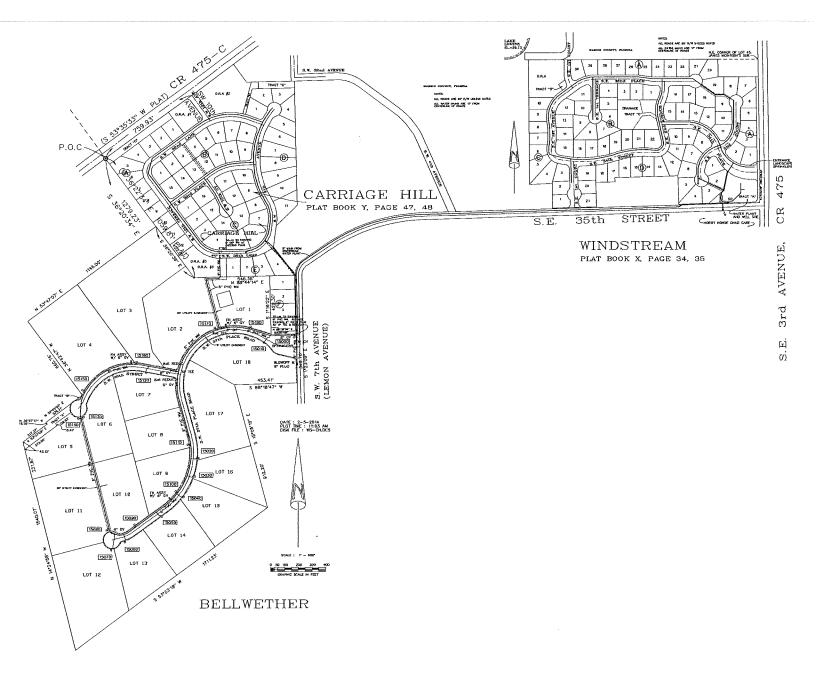

7. Subsequent to the closing of this transaction Windstream retains assets within the City of Ocala that constitute a system providing water service to the public for compensation. A list of assets serving customers within the City of Ocala and which have not been transferred by Windstream to the County is attached as Appendix "B". A description and map of the remaining territory are attached as Appendix "C".