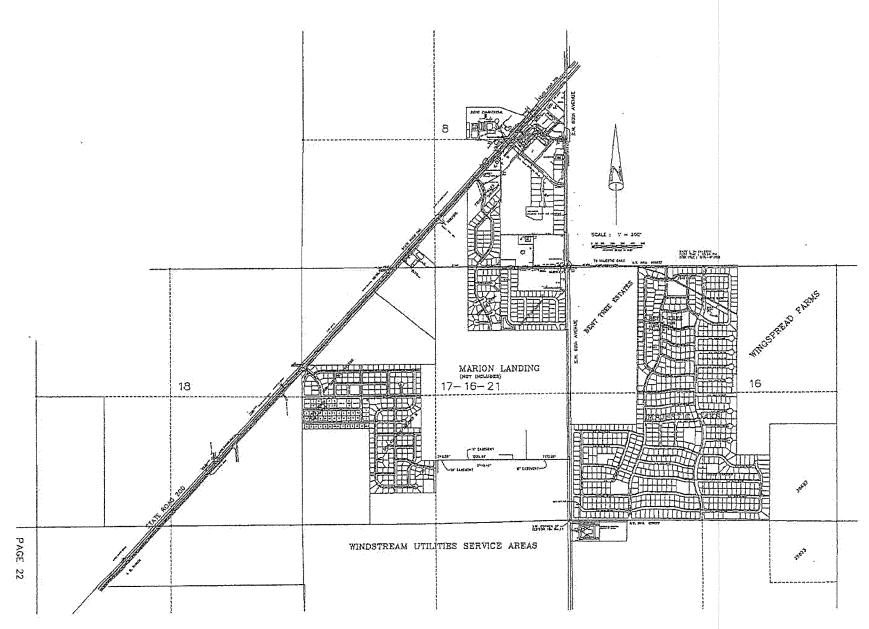

7. Subsequent to the closing of this transaction Windstream retains assets within the City of Ocala that constitute a system providing water service to the public for compensation. A list of assets serving customers within the City of Ocala and which have not been transferred by Windstream to the County is attached as Appendix "B". A description and map of the remaining territory are attached as Appendix "C".