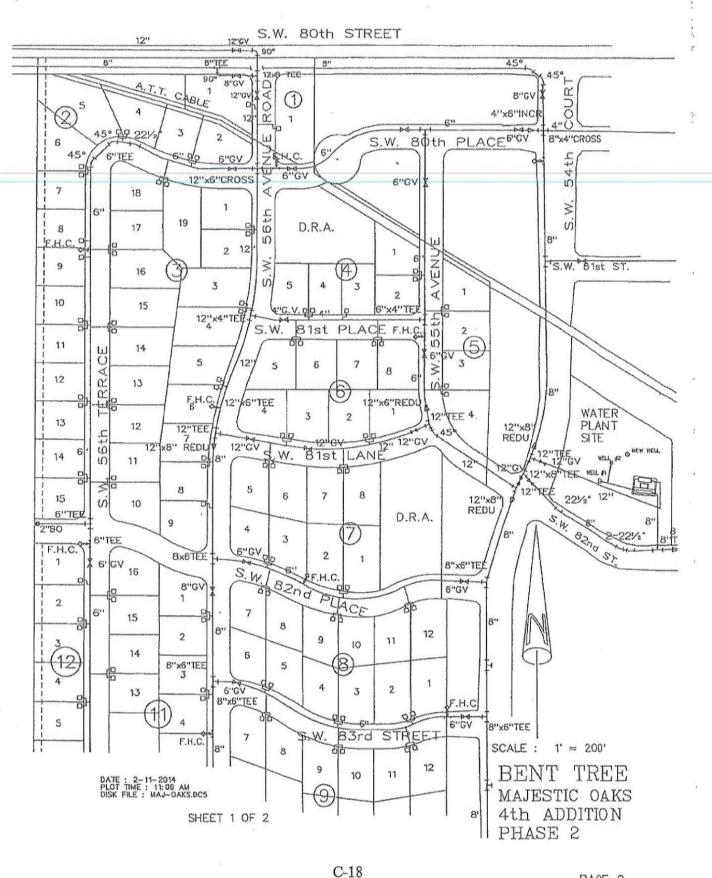

7. Subsequent to the closing of this transaction Windstream retains assets within the City of Ocala that constitute a system providing water service to the public for compensation. A list of assets serving customers within the City of Ocala and which have not been transferred by Windstream to the County is attached as Appendix "B". A description and map of the remaining territory are attached as Appendix "C".