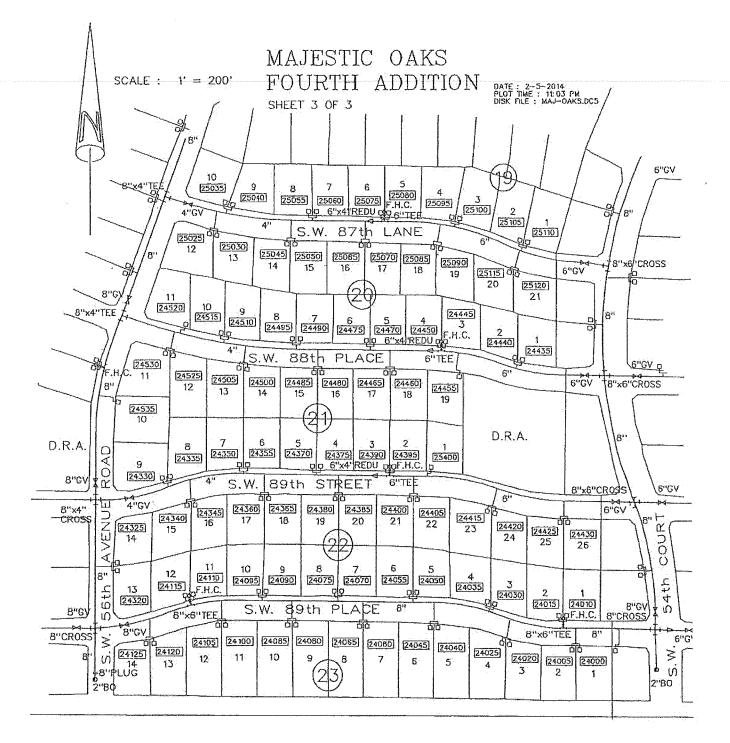

7. Subsequent to the closing of this transaction Windstream retains assets within the City of Ocala that constitute a system providing water service to the public for compensation. A list of assets serving customers within the City of Ocala and which have not been transferred by Windstream to the County is attached as Appendix "B". A description and map of the remaining territory are attached as Appendix "C".