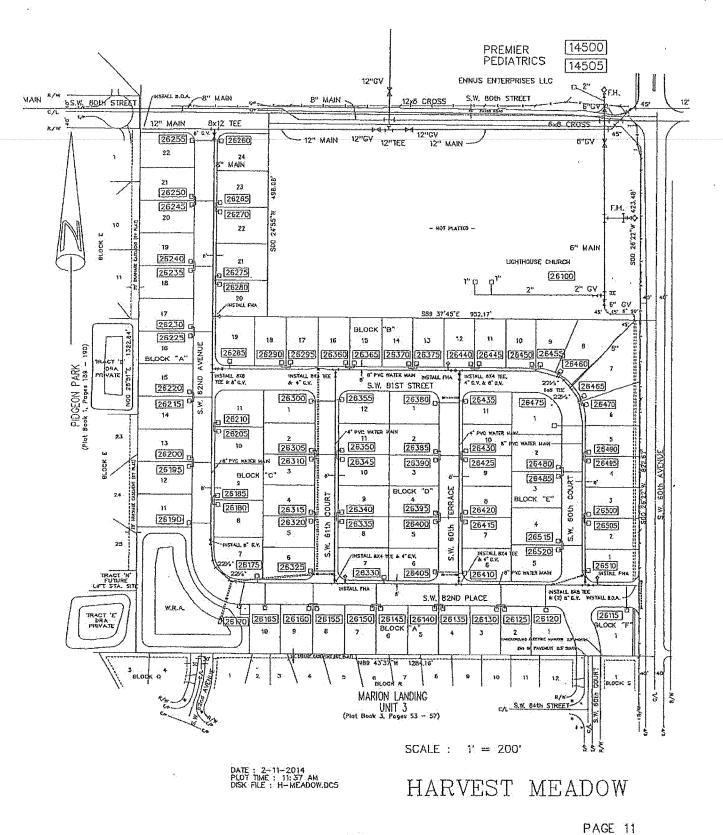

7. Subsequent to the closing of this transaction Windstream retains assets within the City of Ocala that constitute a system providing water service to the public for compensation. A list of assets serving customers within the City of Ocala and which have not been transferred by Windstream to the County is attached as Appendix "B". A description and map of the remaining territory are attached as Appendix "C".