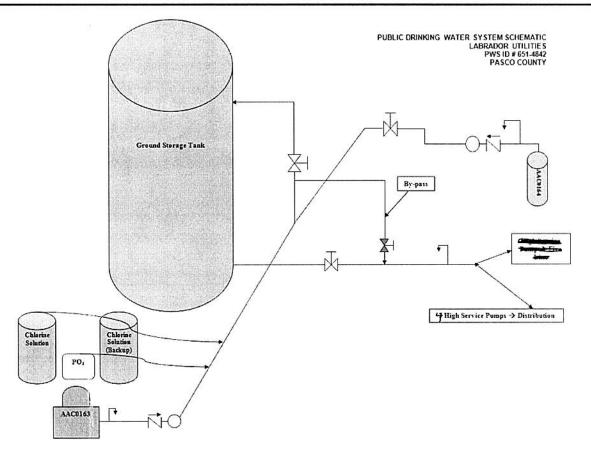

**Response:** Attached are the Revised Schedules affected by this minor change.

4. Rule 25-30.440(2), F.A.C., requires a list of chemicals used for water and wastewater treatment. The list is to show the type, the dollar amount, quantity purchased, unit prices paid, and dosage rate utilized. The information on dosage rates was not provided; therefore, please provide the dosage rates utilized for the chemicals used.

**Response:** Attached is the schedule of chemical dosages.

5. Rule 25-30.440(4), F.A.C., requires all water and wastewater plant operations reports for the test year and the proceeding year. In our review of the Monthly Operating Reports we found, the second page for September 2012 was missing along with the second page for April 2013. We also found all of July 2013 was missing. For the Discharge Monitoring Reports, we found that January 2013 was missing three pages. We also found that all of April 2013 was missing. Please provide the missing pages for the Monthly Operating Reports and the Discharge Monitoring Reports.